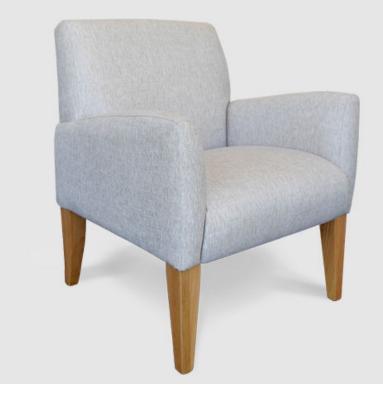

## ASHLEY

The Ashley chair is an extremely comfortable well padded tub chair. It has a very generous internal seat that suits many applications. Well padded with a lovely curve detail to the arms makes it suitable for Aged Care and Hospital applications. Also available with a high back option.