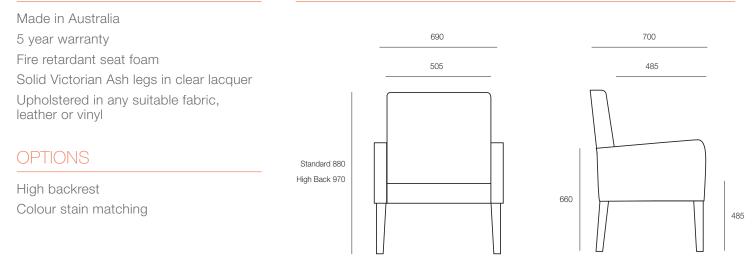

## DIMENSIONS

| Height | Width | Depth |
|--------|-------|-------|
| 880mm  | 690mm | 700mm |

**SPECIFICATIONS** 

mm

Origin Lead Time Australia 6 weeks

GENERAL

## **TECHNICAL DRAWINGS**