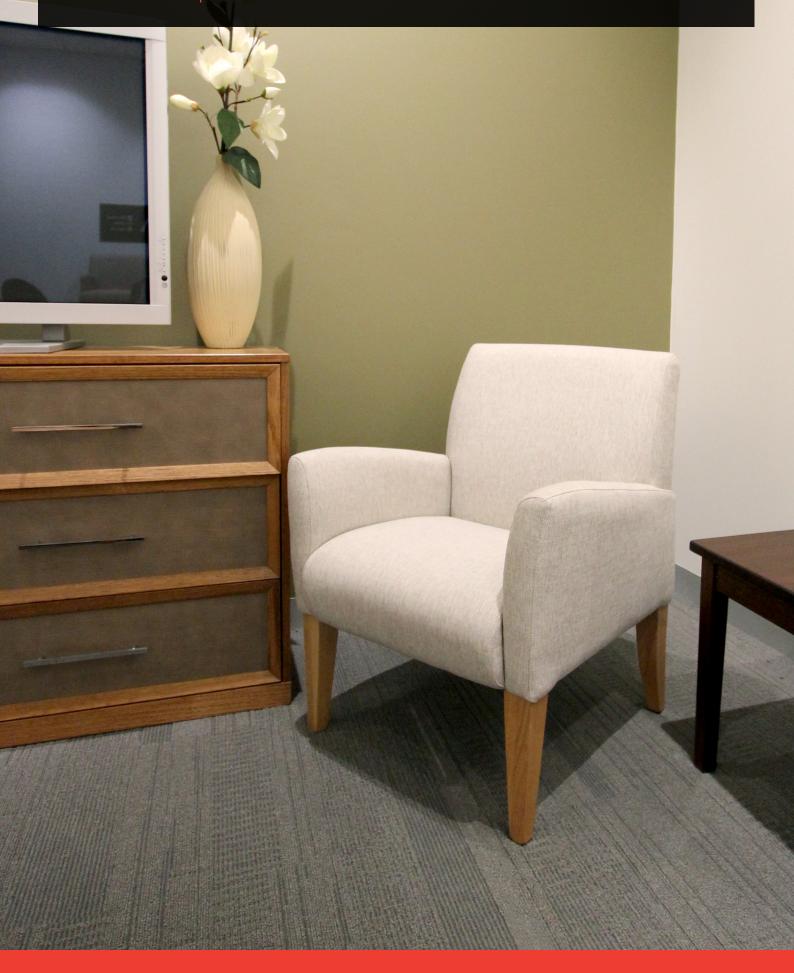

## ASHLEY

The Ashley chair is an extremely comfortable well padded tub chair. It has a very generous internal seat that suits many applications. Well padded with a lovely curve detail to the arms makes it suitable for Aged Care and Hospital applications. Also available with a high back option.