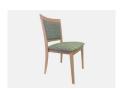

# ARENA

The Arena is a tasteful chair best suited for a modern dining environment, with a European beech frame and timber surrounds to the back of the chair. This chair is fully stackable for your convenience and can be used in a formal up market dining setting.

# **DIMENSIONS**

**Height Width Depth** 870mm 565mm 540mm

### **SPECIFICATIONS**

Frame made in Italy

Assembled and upholstered in Australia

5 year warranty

European Beech timber frame in clear lacquer

Square design profile

Upholstered in any suitable fabric, leather or vinyl