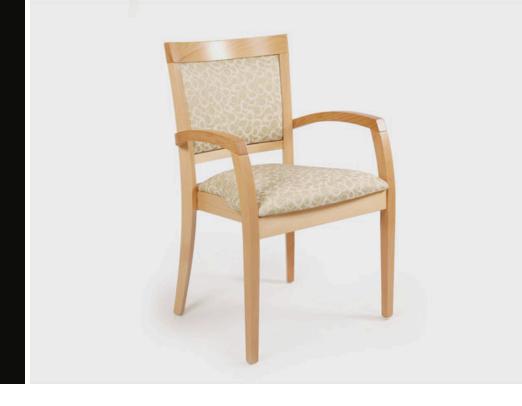

# ARENA

The Arena is a tasteful chair best suited for a modern dining environment, with a European beech frame and timber surrounds to the back of the chair. This chair is fully stackable for your convenience and can be used in a formal up market dining setting.

### **SPECIFICATIONS**

Frame made in Italy

Assembled and upholstered in Australia

5 year warranty

European Beech timber frame in clear lacquer

Square design profile

Upholstered in any suitable fabric, leather or vinyl