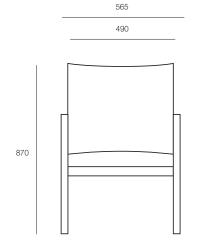

# **DIMENSIONS**

**Height Width Depth** 870mm 565mm 540mm

# TECHNICAL DRAWINGS

540