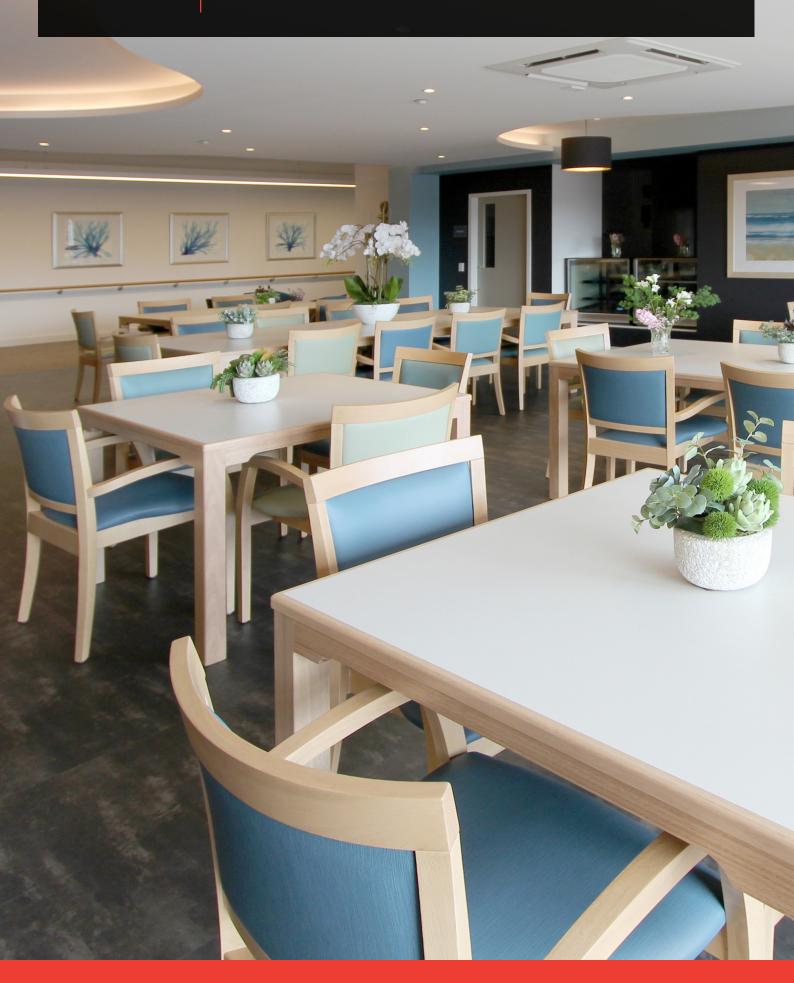

# ARENA

The Arena is a tasteful chair best suited for a modern dining environment, with a European beech frame and timber surrounds to the back of the chair. This chair is fully stackable for your convenience and can be used in a formal up market dining setting.