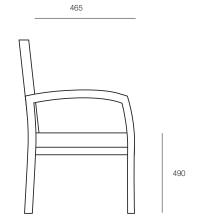

# **DIMENSIONS**

**Height Width Depth** 870mm 565mm 540mm

# TECHNICAL DRAWINGS

540