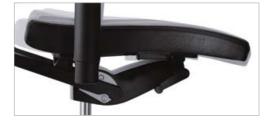

#### Comfortable

The 3D armrests adjust in all directions. Available with soft-touch, gel or leather covers