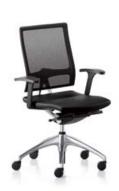

## Concentrate as you relax: open up

People who work hard at their job also deserve the time and opportunity for relaxation. With open up, both hard work and relaxation can be combined. While its ergonomic shape guarantees the right working posture, its intelligent function enables creative relaxation. The design of the backrest, with polished aluminium, is also very pleasant, and the high-quality open up modern classic version really brings it into its own.

## For the eye and the head

Motivation results if you can sit back and relax over the course of an intensive working day. Switch off; let your thoughts roam free – which is really easy to do in the office with open up. Whenever you need clarity. Sitting, standing, lying down: anything is possible with this office chair, with its integrated "Similar" mechanism and dorsokinetics. Freedom of movement creates freedom for ideas. The perfect inspiration for efficient working.

#### open up

open up with a membrane-covered backrest, polished aluminium base

open up with a membrane-covered backrest, neck support, flat upholstery, polished aluminium base

open up modern classic in pure aniline leather, cushion effect, neck support, polished aluminium base, designer castors