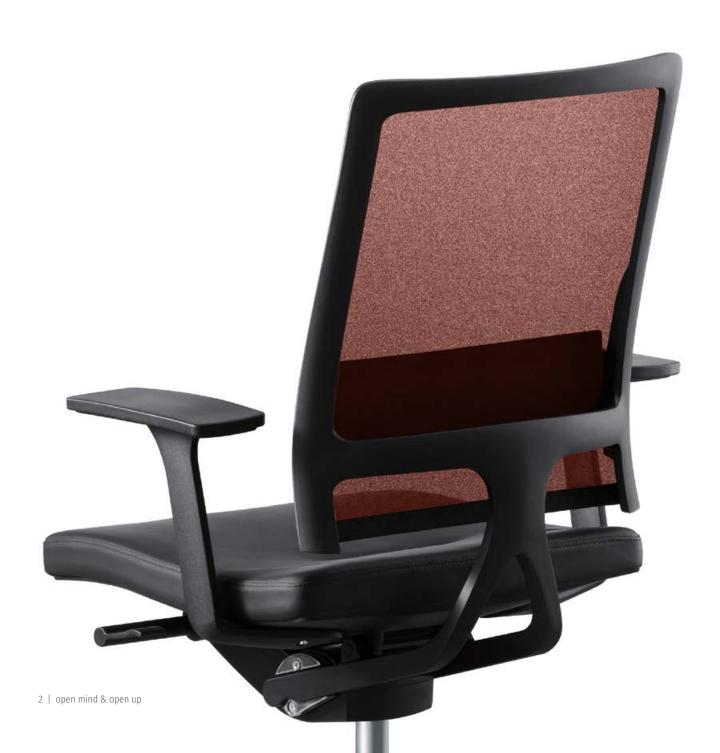

#### Colourful

The membrane for the backrest is available in black, mid grey, sage green, terra red or sand and provides variety in the office

Black

Mid grey

Sage green

Terra red

Sand

#### Relaxation technique with open mind

Foresight. Perspective. Clear design. Focused on the essential, open mind appeals with its motivating freedom of movement. Just sit back and relax. The aesthetic swivel chair ensures the correct posture. With an innovative backrest frame and highly flexible membrane cover in a wide range of colours. Not tied to time or place. Open to new tasks.