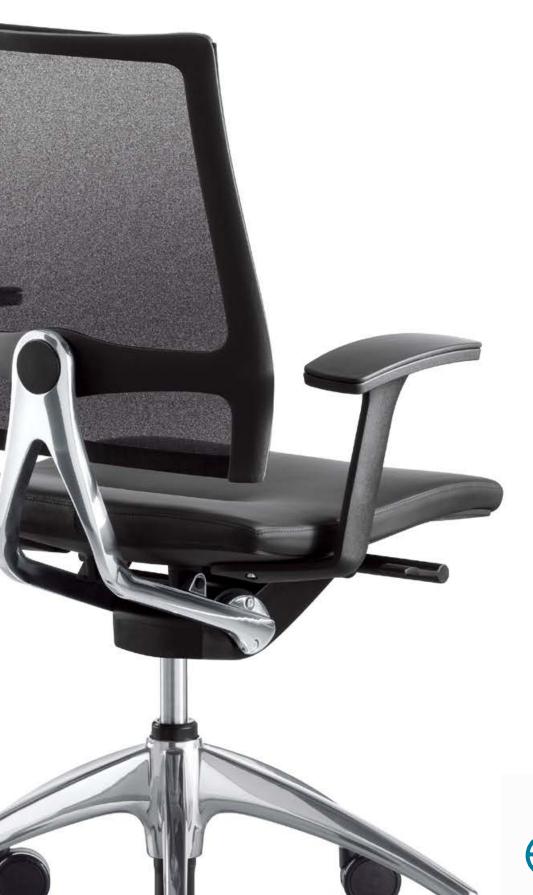

# Relax as you concentrate: open mind

There are swivel chairs. And there is open mind. It owes its ergonomic quality to the backrest frame (which is directly connected to the seat mechanism) with the flexible membrane cover to provide optimum pressure distribution. Pleasant support combined with more movement – the perfectly balanced mixture for concentrated working and healthy posture changes.

## Movement frees the head

Perfect form. Perfect ergonomics. open mind does not compromise. Made in one single piece, the high quality backrest frame is the key feature of the design. Relaxed working and complete freedom of movement are guaranteed by the "Similar" mechanism with the particularly wide opening angle of the backrest. The patented Sedo Lift mechanism absorbs any body weight perfectly, even in the bottom seat position.

#### Flexible

The seat surface can be moved by up to 60 mm. The patented principle holds the seat pan in the correct position relative to the backrest