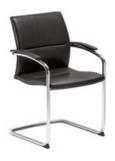

#### open up

Conference chair with a membranecovered backrest and flat upholstery, polished aluminium base

Cantilever chair with a membrane-covered backrest, chrome-plated steel frame

Cantilever chair open up modern classic in pure aniline leather, chrome-plated steel frame