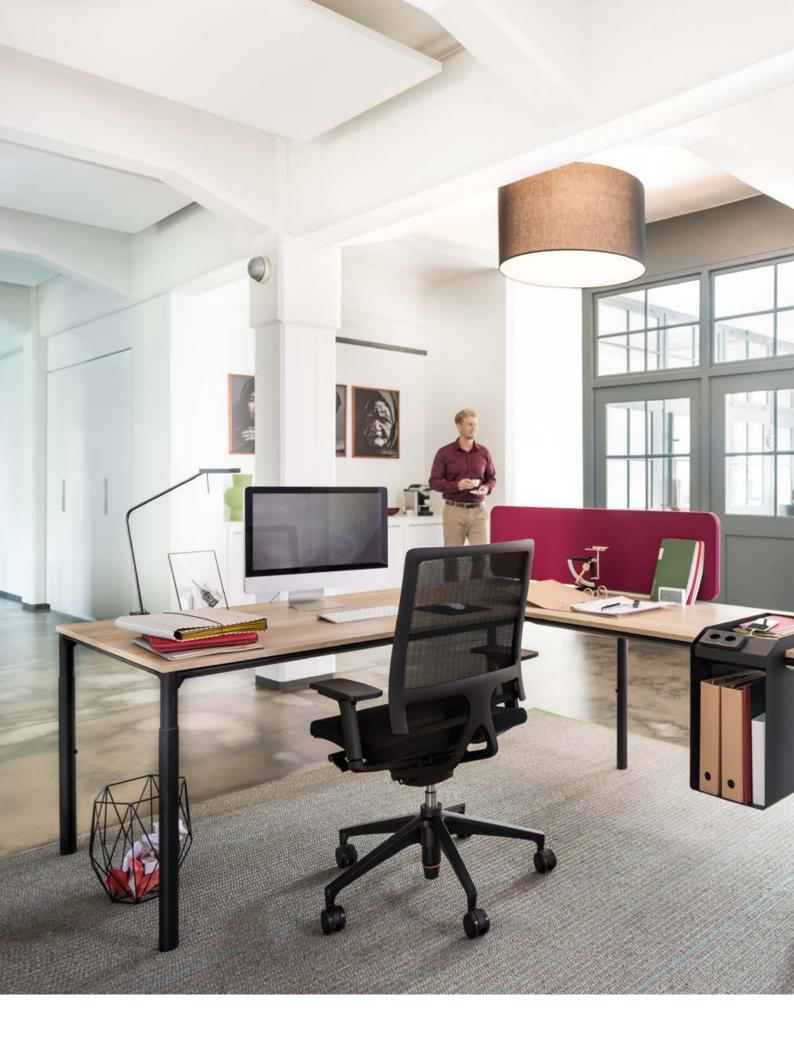

# Relax as you concentrate: open mind

There are swivel chairs. And there is open mind. It owes its ergonomic quality to the backrest frame (which is directly connected to the seat mechanism) with the flexible membrane cover to provide optimum pressure distribution. Pleasant support combined with more movement – the perfectly balanced mixture for concentrated working and healthy posture changes.

## Movement frees the head

Perfect form. Perfect ergonomics. open mind does not compromise. Made in one single piece, the high quality backrest frame is the key feature of the design. Relaxed working and complete freedom of movement are guaranteed by the "Similar" mechanism with the particularly wide opening angle of the backrest. The patented Sedo Lift mechanism absorbs any body weight perfectly, even in the bottom seat position.

#### Relaxation technique with open mind

Foresight. Perspective. Clear design. Focused on the essential, open mind appeals with its motivating freedom of movement. Just sit back and relax. The aesthetic swivel chair ensures the correct posture. With an innovative backrest frame and highly flexible membrane cover in a wide range of colours. Not tied to time or place. Open to new tasks.