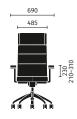

|                                                            | open mind | open up | open up<br>modern classic | conference<br>chair | cantilever chair |
|------------------------------------------------------------|-----------|---------|---------------------------|---------------------|------------------|
| Seat mechanisms                                            |           |         |                           |                     |                  |
| "Similar" mechanism                                        | •         | •       | •                         |                     |                  |
| "Similar" mechanism with seat tilt adjustment by 4 degrees | •         | 0       |                           |                     |                  |
| Backrest technology                                        |           |         |                           |                     |                  |
| Lumbar support, height adjustable                          | 0         | 0       |                           | 0                   |                  |
| Backrest pressure, adjustable                              | •         | •       | •                         |                     |                  |
| Dorsokinetic backrest                                      |           | •       | •                         | •                   |                  |
| Seat height adjustment                                     |           |         |                           |                     |                  |
| Gas spring with mechanical depth spring                    |           | •       | •                         | 0                   |                  |
| Gas spring for counter height with footring                | 0         |         |                           |                     |                  |
| Sedo Lift mechanism                                        | •         |         |                           |                     |                  |
| Central seat suspension (seat height not adjustable)       |           |         |                           | •                   |                  |
| Frame variants                                             |           |         |                           |                     |                  |
| Aluminium base in black, powder coated                     | •         | •       |                           | •                   |                  |
| Aluminium base in white aluminium, powder coated           | •         | 0       |                           | 0                   |                  |
| Aluminium base, polished                                   | •         | 0       | •                         | 0                   |                  |
| Steel frame in black, powder coated                        |           |         |                           |                     | •                |
| Steel frame in white aluminium, powder coated              |           |         |                           |                     | 0                |
| Steel frame, chrome plated                                 |           |         |                           |                     | 0                |
| Counter height frame                                       | •         |         |                           |                     |                  |
| Model colour                                               |           |         |                           |                     |                  |
| Black                                                      | •         | •       |                           | •                   | •                |
| Armrests                                                   |           |         |                           |                     |                  |
| Without armrests                                           | •         | 0       |                           | 0                   |                  |
| Basic plastic armrests with soft-touch covers              |           | •       |                           | •                   |                  |
| Basic plastic armrests with leather covers                 |           | 0       |                           | 0                   |                  |
| 3D adjustable armrests with soft-touch covers              | •         | 0       |                           |                     |                  |
| 3D adjustable armrests with gel pad covers                 | 0         | 0       |                           |                     |                  |
| 3D adjustable armrests with leather covers                 |           | 0       | •                         |                     |                  |
| Armrests with plastic arm covers                           |           |         |                           |                     | •                |
| Armrests with leather covers                               |           |         |                           |                     | 0                |
| Specifications                                             |           |         |                           |                     |                  |
| Neck support with leather or imitation leather             | •         | 0       | •                         |                     |                  |
| upholstery, height and tilt-adjustable                     | •         |         |                           |                     |                  |
| Larger seat (with 30 mm greater seat depth)                |           | 0       | •                         |                     |                  |
| Sliding seat (with 60 mm depth adjustment)                 | •         |         |                           |                     |                  |
| Different cover for backrest upholstery                    | •         | •       |                           | 0                   | •                |
| Backrest with flat upholstery                              | •         | •       |                           | 0                   | •                |
| Backrest with quilted leather upholstery                   |           |         | •                         |                     |                  |
| Hard castors for soft floors                               | •         | •       | •                         | 0                   |                  |
| Soft castors for hard floors                               | •         | •       | •                         | 0                   |                  |
| Stainless steel glides                                     |           |         |                           | •                   |                  |
| Plastic glides                                             |           |         |                           |                     | 0                |
| Felt glides                                                |           |         |                           | 0                   | 0                |
| Stackable (up to 5 models)                                 |           |         |                           |                     | 0                |