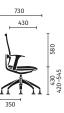

|                                                            | open mind | open up | open up<br>modern classic | conference<br>chair | cantilever chair |
|------------------------------------------------------------|-----------|---------|---------------------------|---------------------|------------------|
| Seat mechanisms                                            |           |         |                           |                     |                  |
| "Similar" mechanism                                        | •         | •       | •                         |                     |                  |
| "Similar" mechanism with seat tilt adjustment by 4 degrees | •         | 0       |                           |                     |                  |
| Backrest technology                                        |           |         |                           |                     |                  |
| Lumbar support, height adjustable                          | 0         | 0       |                           | 0                   |                  |
| Backrest pressure, adjustable                              | •         | •       | •                         |                     |                  |
| Dorsokinetic backrest                                      |           | •       | •                         | •                   |                  |
| Seat height adjustment                                     |           |         |                           |                     |                  |
| Gas spring with mechanical depth spring                    |           | •       | •                         | 0                   |                  |
| Gas spring for counter height with footring                | 0         |         |                           |                     |                  |
| Sedo Lift mechanism                                        | •         |         |                           |                     |                  |
| Central seat suspension (seat height not adjustable)       |           |         |                           | •                   |                  |
| Frame variants                                             |           |         |                           |                     |                  |
| Aluminium base in black, powder coated                     | •         | •       |                           | •                   |                  |
| Aluminium base in white aluminium, powder coated           | •         | 0       |                           | 0                   |                  |
| Aluminium base, polished                                   | •         | 0       | •                         | 0                   |                  |
| Steel frame in black, powder coated                        |           |         |                           |                     | •                |
| Steel frame in white aluminium, powder coated              |           |         |                           |                     | 0                |
| Steel frame, chrome plated                                 |           |         |                           |                     | 0                |
| Counter height frame                                       | •         |         |                           |                     |                  |
| Model colour                                               |           |         |                           |                     |                  |
| Black                                                      | •         | •       |                           | •                   | •                |
| Armrests                                                   |           |         |                           |                     |                  |
| Without armrests                                           | •         | 0       |                           | 0                   |                  |
| Basic plastic armrests with soft-touch covers              |           | •       |                           | •                   |                  |
| Basic plastic armrests with leather covers                 |           | 0       |                           | 0                   |                  |
| 3D adjustable armrests with soft-touch covers              | •         | 0       |                           |                     |                  |
| 3D adjustable armrests with gel pad covers                 | 0         | 0       |                           |                     |                  |
| 3D adjustable armrests with leather covers                 |           | 0       | •                         |                     |                  |
| Armrests with plastic arm covers                           |           |         |                           |                     | •                |
| Armrests with leather covers                               |           |         |                           |                     | 0                |
| Specifications                                             |           |         |                           |                     |                  |
| Neck support with leather or imitation leather             | •         | 0       | •                         |                     |                  |
| upholstery, height and tilt-adjustable                     | •         |         |                           |                     |                  |
| Larger seat (with 30 mm greater seat depth)                |           | 0       | •                         |                     |                  |
| Sliding seat (with 60 mm depth adjustment)                 | •         |         |                           |                     |                  |
| Different cover for backrest upholstery                    | •         | •       |                           | 0                   | •                |
| Backrest with flat upholstery                              | •         | •       |                           | 0                   | •                |
| Backrest with quilted leather upholstery                   |           |         | •                         |                     |                  |
| Hard castors for soft floors                               | •         | •       | •                         | 0                   |                  |
| Soft castors for hard floors                               | •         | •       | •                         | 0                   |                  |
| Stainless steel glides                                     |           |         |                           | •                   |                  |
| Plastic glides                                             |           |         |                           |                     | 0                |
| Felt glides                                                |           |         |                           | 0                   | 0                |
| Stackable (up to 5 models)                                 |           |         |                           |                     | 0                |