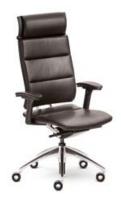

## Hand-made for brain workers

How can you improve on excellent design? With genuine craftsmanship. open up modern classic demonstrates this in a way that appeals to all the senses. For instance, with the full grain, non-embossed, soft aniline leather that is a tactile experience. The natural characteristics of the leather are preserved, and create a very high quality appearance. At the same time, the elaborate cushion-effect upholstery provides additional comfort. Every single item is hand-made, and bears the signature of the Sedus employee who made it. Made in Germany in what is possibly its loveliest form.

#### Full of details

The hand-made character is evident not only in the elaborate upholstery or generous armrest pads, but also in the castors with added tread. And the signature of the Sedus employee who made the item further underscores the very special quality

#### open up

open up with a membrane-covered backrest, polished aluminium base

open up with a membrane-covered backrest, neck support, flat upholstery, polished aluminium base

open up modern classic in pure aniline leather, cushion effect, neck support, polished aluminium base, designer castors