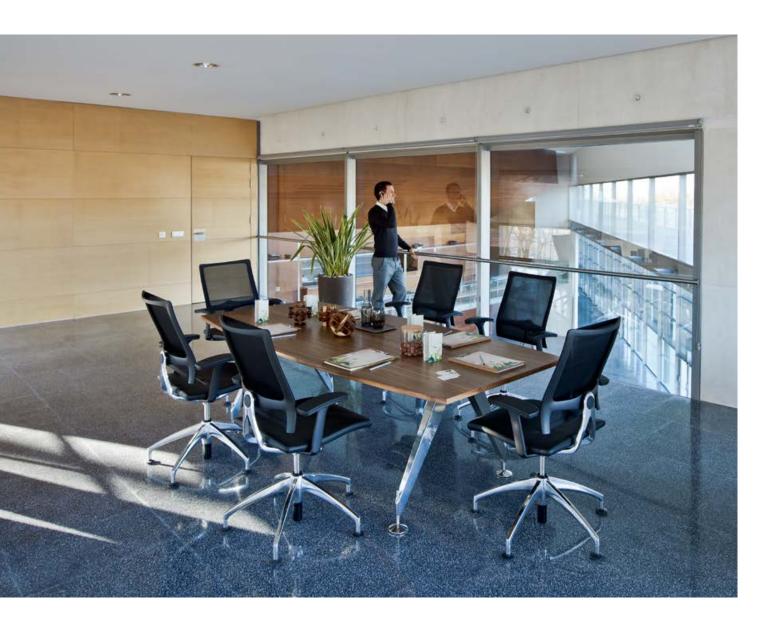

#### Family conference

Strength lies in peace, progress in dialogue. Team players remain completely relaxed with the open up and open mind product family, whether used in a conference or meeting, on a swivel chair or on the cantilever chair. The back rests against the flexible membrane or the inviting flat upholstery with a leather or fabric cover. For the optimum seating comfort and exchange of ideas with perspective.