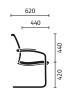

#### open up

Conference chair with a membranecovered backrest and flat upholstery, polished aluminium base

Cantilever chair with a membrane-covered backrest, chrome-plated steel frame

Cantilever chair open up modern classic in pure aniline leather, chrome-plated steel frame