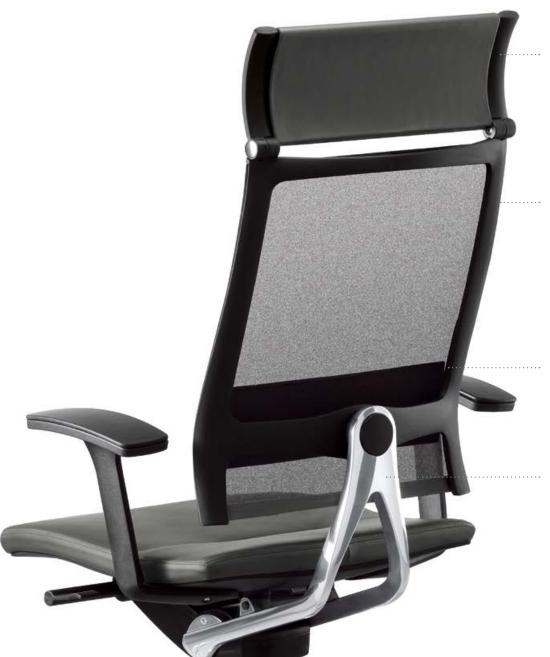

## Movement frees the head

Perfect form. Perfect ergonomics. open mind does not compromise. Made in one single piece, the high quality backrest frame is the key feature of the design. Relaxed working and complete freedom of movement are guaranteed by the "Similar" mechanism with the particularly wide opening angle of the backrest. The patented Sedo Lift mechanism absorbs any body weight perfectly, even in the bottom seat position.

#### Relaxation technique with open mind

Foresight. Perspective. Clear design. Focused on the essential, open mind appeals with its motivating freedom of movement. Just sit back and relax. The aesthetic swivel chair ensures the correct posture. With an innovative backrest frame and highly flexible membrane cover in a wide range of colours. Not tied to time or place. Open to new tasks.

#### Adaptable

The individually adjustable neck support is suitable for any body size and working posture

#### Supportive

The height of the optional lumbar support adjusts by 100 mm, and provides relief for the lower back

#### Comfortable

The 3D armrests adjust in all directions. Available with soft-touch, gel or leather covers

#### Flexible

The seat surface can be moved by up to 60 mm. The patented principle holds the seat pan in the correct position relative to the backrest