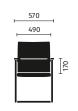

#### open up

open up with a membrane-covered backrest, polished aluminium base

open up with a membrane-covered backrest, neck support, flat upholstery, polished aluminium base

open up modern classic in pure aniline leather, cushion effect, neck support, polished aluminium base, designer castors