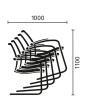

|                                                            | open mind | open up | open up<br>modern classic | conference<br>chair | cantilever chair |
|------------------------------------------------------------|-----------|---------|---------------------------|---------------------|------------------|
| Seat mechanisms                                            |           |         |                           |                     |                  |
| "Similar" mechanism                                        | •         | •       | •                         |                     |                  |
| "Similar" mechanism with seat tilt adjustment by 4 degrees | •         | 0       |                           |                     |                  |
| Backrest technology                                        |           |         |                           |                     |                  |
| Lumbar support, height adjustable                          | 0         | 0       |                           | 0                   |                  |
| Backrest pressure, adjustable                              | •         | •       | •                         |                     |                  |
| Dorsokinetic backrest                                      |           | •       | •                         | •                   |                  |
| Seat height adjustment                                     |           |         |                           |                     |                  |
| Gas spring with mechanical depth spring                    |           | •       | •                         | 0                   |                  |
| Gas spring for counter height with footring                | 0         |         |                           |                     |                  |
| Sedo Lift mechanism                                        | •         |         |                           |                     |                  |
| Central seat suspension (seat height not adjustable)       |           |         |                           | •                   |                  |
| Frame variants                                             |           |         |                           |                     |                  |
| Aluminium base in black, powder coated                     | •         | •       |                           | •                   |                  |
| Aluminium base in white aluminium, powder coated           | •         | 0       |                           | 0                   |                  |
| Aluminium base, polished                                   | •         | 0       | •                         | 0                   |                  |
| Steel frame in black, powder coated                        |           |         |                           |                     | •                |
| Steel frame in white aluminium, powder coated              |           |         |                           |                     | 0                |
| Steel frame, chrome plated                                 |           |         |                           |                     | 0                |
| Counter height frame                                       | •         |         |                           |                     |                  |
| Model colour                                               |           |         |                           |                     |                  |
| Black                                                      | •         | •       |                           | •                   | •                |
| Armrests                                                   |           |         |                           |                     |                  |
| Without armrests                                           | •         | 0       |                           | 0                   |                  |
| Basic plastic armrests with soft-touch covers              |           | •       |                           | •                   |                  |
| Basic plastic armrests with leather covers                 |           | 0       |                           | 0                   |                  |
| 3D adjustable armrests with soft-touch covers              | •         | 0       |                           |                     |                  |
| 3D adjustable armrests with gel pad covers                 | 0         | 0       |                           |                     |                  |
| 3D adjustable armrests with leather covers                 |           | 0       | •                         |                     |                  |
| Armrests with plastic arm covers                           |           |         |                           |                     | •                |
| Armrests with leather covers                               |           |         |                           |                     | 0                |
| Specifications                                             |           |         |                           |                     |                  |
| Neck support with leather or imitation leather             | •         | 0       | •                         |                     |                  |
| upholstery, height and tilt-adjustable                     | •         |         |                           |                     |                  |
| Larger seat (with 30 mm greater seat depth)                |           | 0       | •                         |                     |                  |
| Sliding seat (with 60 mm depth adjustment)                 | •         |         |                           |                     |                  |
| Different cover for backrest upholstery                    | •         | •       |                           | 0                   | •                |
| Backrest with flat upholstery                              | •         | •       |                           | 0                   | •                |
| Backrest with quilted leather upholstery                   |           |         | •                         |                     |                  |
| Hard castors for soft floors                               | •         | •       | •                         | 0                   |                  |
| Soft castors for hard floors                               | •         | •       | •                         | 0                   |                  |
| Stainless steel glides                                     |           |         |                           | •                   |                  |
| Plastic glides                                             |           |         |                           |                     | 0                |
| Felt glides                                                |           |         |                           | 0                   | 0                |
| Stackable (up to 5 models)                                 |           |         |                           |                     | 0                |