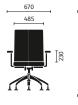

|                                                            | open mind | open up | open up<br>modern classic | conference<br>chair | cantilever chair |
|------------------------------------------------------------|-----------|---------|---------------------------|---------------------|------------------|
| Seat mechanisms                                            |           |         |                           |                     |                  |
| "Similar" mechanism                                        | •         | •       | •                         |                     |                  |
| "Similar" mechanism with seat tilt adjustment by 4 degrees | •         | 0       |                           |                     |                  |
| Backrest technology                                        |           |         |                           |                     |                  |
| Lumbar support, height adjustable                          | 0         | 0       |                           | 0                   |                  |
| Backrest pressure, adjustable                              | •         | •       | •                         |                     |                  |
| Dorsokinetic backrest                                      |           | •       | •                         | •                   |                  |
| Seat height adjustment                                     |           |         |                           |                     |                  |
| Gas spring with mechanical depth spring                    |           | •       | •                         | 0                   |                  |
| Gas spring for counter height with footring                | 0         |         |                           |                     |                  |
| Sedo Lift mechanism                                        | •         |         |                           |                     |                  |
| Central seat suspension (seat height not adjustable)       |           |         |                           | •                   |                  |
| Frame variants                                             |           |         |                           |                     |                  |
| Aluminium base in black, powder coated                     | •         | •       |                           | •                   |                  |
| Aluminium base in white aluminium, powder coated           | •         | 0       |                           | 0                   |                  |
| Aluminium base, polished                                   | •         | 0       | •                         | 0                   |                  |
| Steel frame in black, powder coated                        |           |         |                           |                     | •                |
| Steel frame in white aluminium, powder coated              |           |         |                           |                     | 0                |
| Steel frame, chrome plated                                 |           |         |                           |                     | 0                |
| Counter height frame                                       | •         |         |                           |                     |                  |
| Model colour                                               |           |         |                           |                     |                  |
| Black                                                      | •         | •       |                           | •                   | •                |
| Armrests                                                   |           |         |                           |                     |                  |
| Without armrests                                           | •         | 0       |                           | 0                   |                  |
| Basic plastic armrests with soft-touch covers              |           | •       |                           | •                   |                  |
| Basic plastic armrests with leather covers                 |           | 0       |                           | 0                   |                  |
| 3D adjustable armrests with soft-touch covers              | •         | 0       |                           |                     |                  |
| 3D adjustable armrests with gel pad covers                 | 0         | 0       |                           |                     |                  |
| 3D adjustable armrests with leather covers                 |           | 0       | •                         |                     |                  |
| Armrests with plastic arm covers                           |           |         |                           |                     | •                |
| Armrests with leather covers                               |           |         |                           |                     | 0                |
| Specifications                                             |           |         |                           |                     |                  |
| Neck support with leather or imitation leather             | •         | 0       | •                         |                     |                  |
| upholstery, height and tilt-adjustable                     | •         |         |                           |                     |                  |
| Larger seat (with 30 mm greater seat depth)                |           | 0       | •                         |                     |                  |
| Sliding seat (with 60 mm depth adjustment)                 | •         |         |                           |                     |                  |
| Different cover for backrest upholstery                    | •         | •       |                           | 0                   | •                |
| Backrest with flat upholstery                              | •         | •       |                           | 0                   | •                |
| Backrest with quilted leather upholstery                   |           |         | •                         |                     |                  |
| Hard castors for soft floors                               | •         | •       | •                         | 0                   |                  |
| Soft castors for hard floors                               | •         | •       | •                         | 0                   |                  |
| Stainless steel glides                                     |           |         |                           | •                   |                  |
| Plastic glides                                             |           |         |                           |                     | 0                |
| Felt glides                                                |           |         |                           | 0                   | 0                |
| Stackable (up to 5 models)                                 |           |         |                           |                     | 0                |