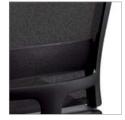

#### Supportive

The height of the optional lumbar support adjusts by 100 mm, and provides relief for the lower back

#### Conducive

The height-adjustable lumbar support provides relief for the lumbar area, ensuring healthy relaxation