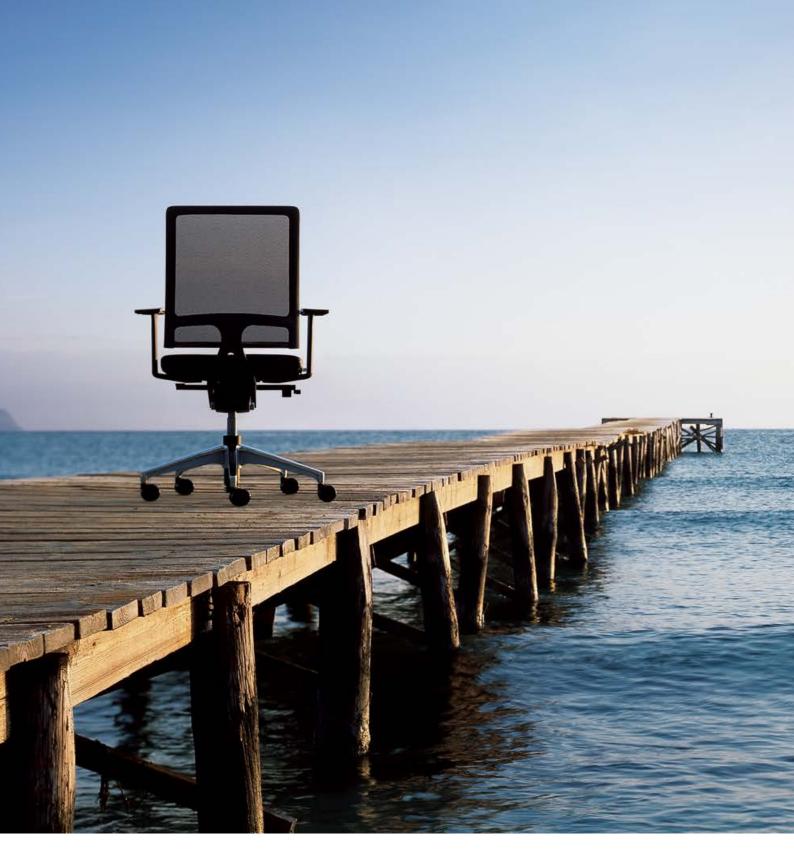

# Relax as you concentrate: open mind

There are swivel chairs. And there is open mind. It owes its ergonomic quality to the backrest frame (which is directly connected to the seat mechanism) with the flexible membrane cover to provide optimum pressure distribution. Pleasant support combined with more movement – the perfectly balanced mixture for concentrated working and healthy posture changes.

## Movement frees the head

Perfect form. Perfect ergonomics. open mind does not compromise. Made in one single piece, the high quality backrest frame is the key feature of the design. Relaxed working and complete freedom of movement are guaranteed by the "Similar" mechanism with the particularly wide opening angle of the backrest. The patented Sedo Lift mechanism absorbs any body weight perfectly, even in the bottom seat position.

#### Relaxation technique with open mind

Foresight. Perspective. Clear design. Focused on the essential, open mind appeals with its motivating freedom of movement. Just sit back and relax. The aesthetic swivel chair ensures the correct posture. With an innovative backrest frame and highly flexible membrane cover in a wide range of colours. Not tied to time or place. Open to new tasks.