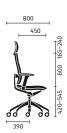

|                                                            | open mind | open up | open up<br>modern classic | conference<br>chair | cantilever chair |
|------------------------------------------------------------|-----------|---------|---------------------------|---------------------|------------------|
| Seat mechanisms                                            |           |         |                           |                     |                  |
| "Similar" mechanism                                        | •         | •       | •                         |                     |                  |
| "Similar" mechanism with seat tilt adjustment by 4 degrees | •         | 0       |                           |                     |                  |
| Backrest technology                                        |           |         |                           |                     |                  |
| Lumbar support, height adjustable                          | 0         | 0       |                           | 0                   |                  |
| Backrest pressure, adjustable                              | •         | •       | •                         |                     |                  |
| Dorsokinetic backrest                                      |           | •       | •                         | •                   |                  |
| Seat height adjustment                                     |           |         |                           |                     |                  |
| Gas spring with mechanical depth spring                    |           | •       | •                         | 0                   |                  |
| Gas spring for counter height with footring                | 0         |         |                           |                     |                  |
| Sedo Lift mechanism                                        | •         |         |                           |                     |                  |
| Central seat suspension (seat height not adjustable)       |           |         |                           | •                   |                  |
| Frame variants                                             |           |         |                           |                     |                  |
| Aluminium base in black, powder coated                     | •         | •       |                           | •                   |                  |
| Aluminium base in white aluminium, powder coated           | •         | 0       |                           | 0                   |                  |
| Aluminium base, polished                                   | •         | 0       | •                         | 0                   |                  |
| Steel frame in black, powder coated                        |           |         |                           |                     | •                |
| Steel frame in white aluminium, powder coated              |           |         |                           |                     | 0                |
| Steel frame, chrome plated                                 |           |         |                           |                     | 0                |
| Counter height frame                                       | •         |         |                           |                     |                  |
| Model colour                                               |           |         |                           |                     |                  |
| Black                                                      | •         | •       |                           | •                   | •                |
| Armrests                                                   |           |         |                           |                     |                  |
| Without armrests                                           | •         | 0       |                           | 0                   |                  |
| Basic plastic armrests with soft-touch covers              |           | •       |                           | •                   |                  |
| Basic plastic armrests with leather covers                 |           | 0       |                           | 0                   |                  |
| 3D adjustable armrests with soft-touch covers              | •         | 0       |                           |                     |                  |
| 3D adjustable armrests with gel pad covers                 | 0         | 0       |                           |                     |                  |
| 3D adjustable armrests with leather covers                 |           | 0       | •                         |                     |                  |
| Armrests with plastic arm covers                           |           |         |                           |                     | •                |
| Armrests with leather covers                               |           |         |                           |                     | 0                |
| Specifications                                             |           |         |                           |                     |                  |
| Neck support with leather or imitation leather             | •         | 0       | •                         |                     |                  |
| upholstery, height and tilt-adjustable                     | •         |         |                           |                     |                  |
| Larger seat (with 30 mm greater seat depth)                |           | 0       | •                         |                     |                  |
| Sliding seat (with 60 mm depth adjustment)                 | •         |         |                           |                     |                  |
| Different cover for backrest upholstery                    | •         | •       |                           | 0                   | •                |
| Backrest with flat upholstery                              | •         | •       |                           | 0                   | •                |
| Backrest with quilted leather upholstery                   |           |         | •                         |                     |                  |
| Hard castors for soft floors                               | •         | •       | •                         | 0                   |                  |
| Soft castors for hard floors                               | •         | •       | •                         | 0                   |                  |
| Stainless steel glides                                     |           |         |                           | •                   |                  |
| Plastic glides                                             |           |         |                           |                     | 0                |
| Felt glides                                                |           |         |                           | 0                   | 0                |
| Stackable (up to 5 models)                                 |           |         |                           |                     | 0                |