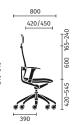

#### Family conference

Strength lies in peace, progress in dialogue. Team players remain completely relaxed with the open up and open mind product family, whether used in a conference or meeting, on a swivel chair or on the cantilever chair. The back rests against the flexible membrane or the inviting flat upholstery with a leather or fabric cover. For the optimum seating comfort and exchange of ideas with perspective.

#### open up

Conference chair with a membranecovered backrest and flat upholstery, polished aluminium base

Cantilever chair with a membrane-covered backrest, chrome-plated steel frame

Cantilever chair open up modern classic in pure aniline leather, chrome-plated steel frame

#### open up