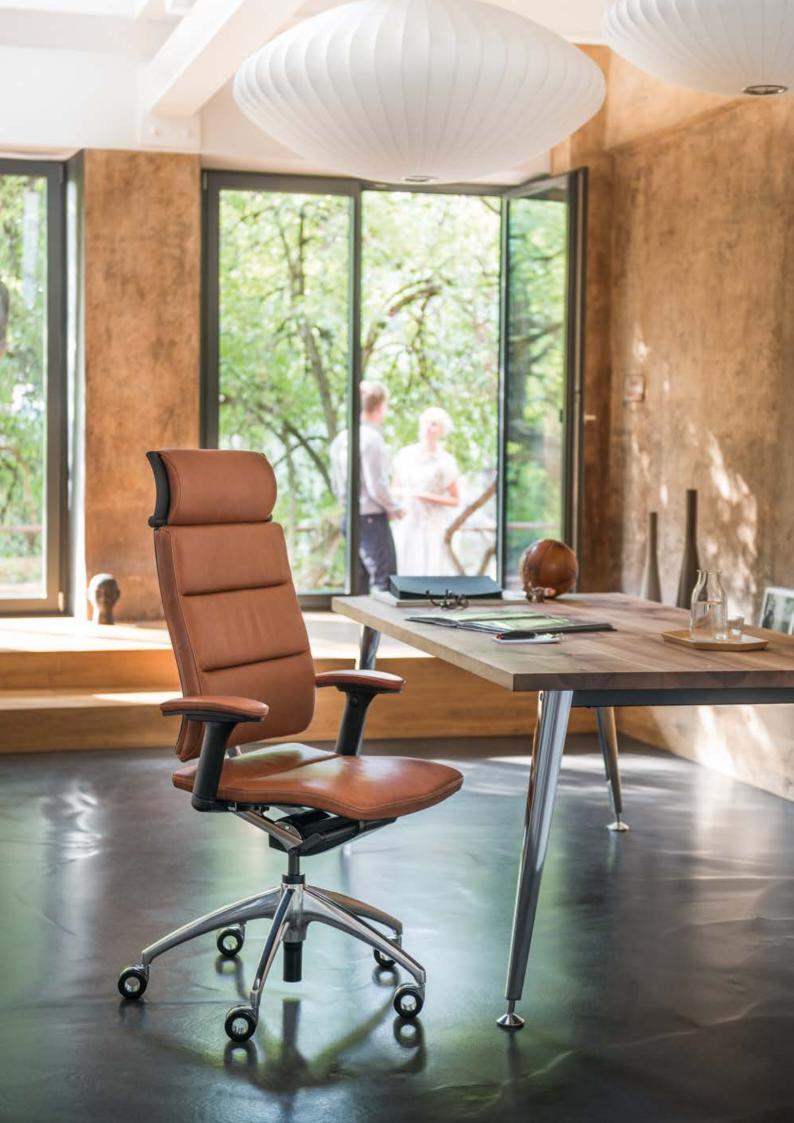

## Concentrate as you relax: open up

People who work hard at their job also deserve the time and opportunity for relaxation. With open up, both hard work and relaxation can be combined. While its ergonomic shape guarantees the right working posture, its intelligent function enables creative relaxation. The design of the backrest, with polished aluminium, is also very pleasant, and the high-quality open up modern classic version really brings it into its own.

## For the eye and the head

Motivation results if you can sit back and relax over the course of an intensive working day. Switch off; let your thoughts roam free – which is really easy to do in the office with open up. Whenever you need clarity. Sitting, standing, lying down: anything is possible with this office chair, with its integrated "Similar" mechanism and dorsokinetics. Freedom of movement creates freedom for ideas. The perfect inspiration for efficient working.

## Hand-made for brain workers

How can you improve on excellent design? With genuine craftsmanship. open up modern classic demonstrates this in a way that appeals to all the senses. For instance, with the full grain, non-embossed, soft aniline leather that is a tactile experience. The natural characteristics of the leather are preserved, and create a very high quality appearance. At the same time, the elaborate cushion-effect upholstery provides additional comfort. Every single item is hand-made, and bears the signature of the Sedus employee who made it. Made in Germany in what is possibly its loveliest form.