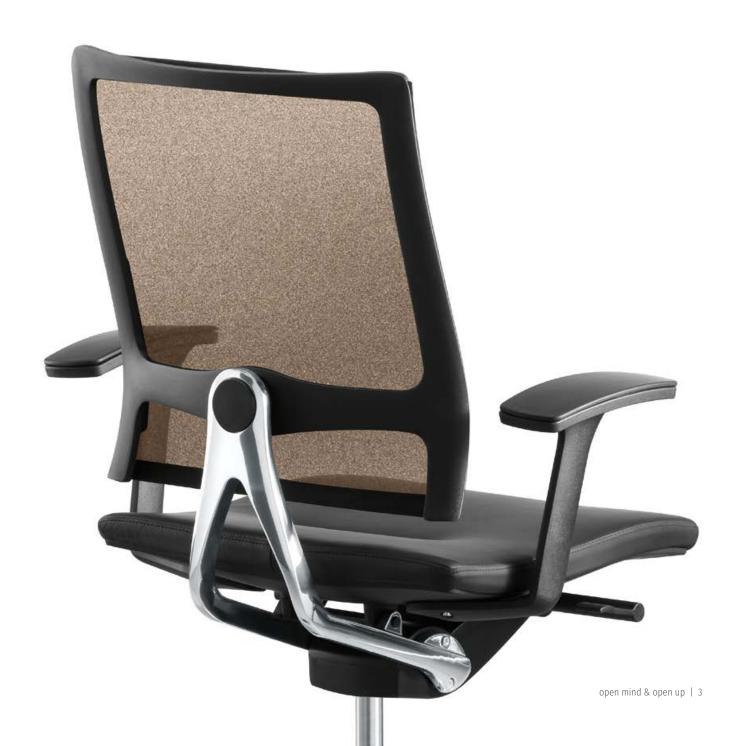

## Movement frees the head

Perfect form. Perfect ergonomics. open mind does not compromise. Made in one single piece, the high quality backrest frame is the key feature of the design. Relaxed working and complete freedom of movement are guaranteed by the "Similar" mechanism with the particularly wide opening angle of the backrest. The patented Sedo Lift mechanism absorbs any body weight perfectly, even in the bottom seat position.

#### Loyal

The dorsokinetically suspended backrest follows the back, and supports it when turning and with sideways movements