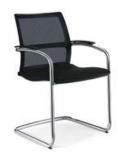

#### open up

Conference chair with a membranecovered backrest and flat upholstery, polished aluminium base

Cantilever chair with a membrane-covered backrest, chrome-plated steel frame

Cantilever chair open up modern classic in pure aniline leather, chrome-plated steel frame