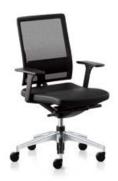

## Concentrate as you relax: open up

People who work hard at their job also deserve the time and opportunity for relaxation. With open up, both hard work and relaxation can be combined. While its ergonomic shape guarantees the right working posture, its intelligent function enables creative relaxation. The design of the backrest, with polished aluminium, is also very pleasant, and the high-quality open up modern classic version really brings it into its own.

## For the eye and the head

Motivation results if you can sit back and relax over the course of an intensive working day. Switch off; let your thoughts roam free – which is really easy to do in the office with open up. Whenever you need clarity. Sitting, standing, lying down: anything is possible with this office chair, with its integrated "Similar" mechanism and dorsokinetics. Freedom of movement creates freedom for ideas. The perfect inspiration for efficient working.