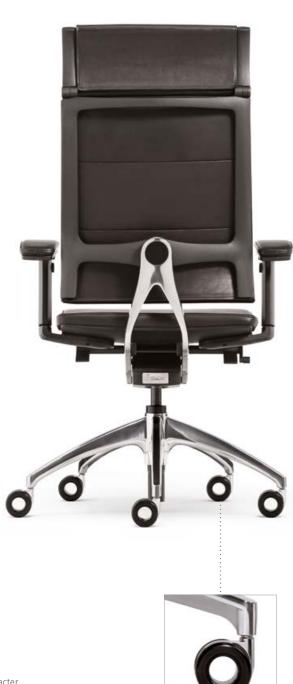

# Relax as you concentrate: open mind

There are swivel chairs. And there is open mind. It owes its ergonomic quality to the backrest frame (which is directly connected to the seat mechanism) with the flexible membrane cover to provide optimum pressure distribution. Pleasant support combined with more movement – the perfectly balanced mixture for concentrated working and healthy posture changes.

## Movement frees the head

Perfect form. Perfect ergonomics. open mind does not compromise. Made in one single piece, the high quality backrest frame is the key feature of the design. Relaxed working and complete freedom of movement are guaranteed by the "Similar" mechanism with the particularly wide opening angle of the backrest. The patented Sedo Lift mechanism absorbs any body weight perfectly, even in the bottom seat position.

#### Relaxation technique with open mind

Foresight. Perspective. Clear design. Focused on the essential, open mind appeals with its motivating freedom of movement. Just sit back and relax. The aesthetic swivel chair ensures the correct posture. With an innovative backrest frame and highly flexible membrane cover in a wide range of colours. Not tied to time or place. Open to new tasks.