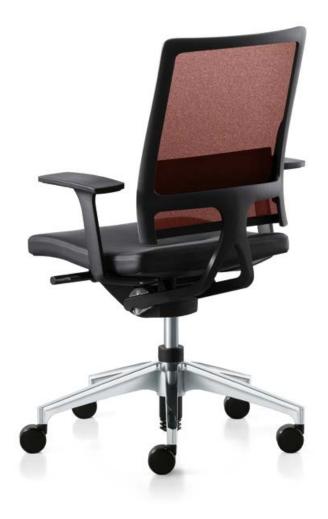

## Concentrate as you relax: open up

People who work hard at their job also deserve the time and opportunity for relaxation. With open up, both hard work and relaxation can be combined. While its ergonomic shape guarantees the right working posture, its intelligent function enables creative relaxation. The design of the backrest, with polished aluminium, is also very pleasant, and the high-quality open up modern classic version really brings it into its own.

## For the eye and the head

Motivation results if you can sit back and relax over the course of an intensive working day. Switch off; let your thoughts roam free – which is really easy to do in the office with open up. Whenever you need clarity. Sitting, standing, lying down: anything is possible with this office chair, with its integrated "Similar" mechanism and dorsokinetics. Freedom of movement creates freedom for ideas. The perfect inspiration for efficient working.

#### Effective

With the high version of open up, the continuously height- and tilt-adjustable neck support with the elegant leather cover provides pleasant relief for the muscles

#### Variable

The backrest can be finished with a flexible membrane or elegant leather upholstery – both available in a wide range of shades

#### Conducive

The height-adjustable lumbar support provides relief for the lumbar area, ensuring healthy relaxation

#### Loyal

The dorsokinetically suspended backrest follows the back, and supports it when turning and with sideways movements