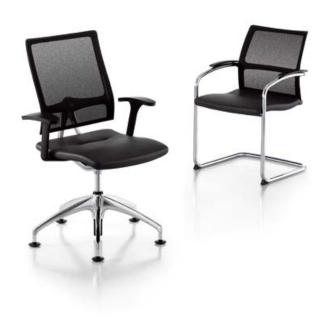

#### Family conference

Strength lies in peace, progress in dialogue. Team players remain completely relaxed with the open up and open mind product family, whether used in a conference or meeting, on a swivel chair or on the cantilever chair. The back rests against the flexible membrane or the inviting flat upholstery with a leather or fabric cover. For the optimum seating comfort and exchange of ideas with perspective.

#### open up

Conference chair with a membranecovered backrest and flat upholstery, polished aluminium base

Cantilever chair with a membrane-covered backrest, chrome-plated steel frame

Cantilever chair open up modern classic in pure aniline leather, chrome-plated steel frame