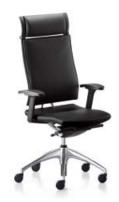

## Concentrate as you relax: open up

People who work hard at their job also deserve the time and opportunity for relaxation. With open up, both hard work and relaxation can be combined. While its ergonomic shape guarantees the right working posture, its intelligent function enables creative relaxation. The design of the backrest, with polished aluminium, is also very pleasant, and the high-quality open up modern classic version really brings it into its own.

## For the eye and the head

Motivation results if you can sit back and relax over the course of an intensive working day. Switch off; let your thoughts roam free – which is really easy to do in the office with open up. Whenever you need clarity. Sitting, standing, lying down: anything is possible with this office chair, with its integrated "Similar" mechanism and dorsokinetics. Freedom of movement creates freedom for ideas. The perfect inspiration for efficient working.

#### open up

open up with a membrane-covered backrest, polished aluminium base

open up with a membrane-covered backrest, neck support, flat upholstery, polished aluminium base

open up modern classic in pure aniline leather, cushion effect, neck support, polished aluminium base, designer castors