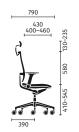

## Concentrate as you relax: open up

People who work hard at their job also deserve the time and opportunity for relaxation. With open up, both hard work and relaxation can be combined. While its ergonomic shape guarantees the right working posture, its intelligent function enables creative relaxation. The design of the backrest, with polished aluminium, is also very pleasant, and the high-quality open up modern classic version really brings it into its own.

## For the eye and the head

Motivation results if you can sit back and relax over the course of an intensive working day. Switch off; let your thoughts roam free – which is really easy to do in the office with open up. Whenever you need clarity. Sitting, standing, lying down: anything is possible with this office chair, with its integrated "Similar" mechanism and dorsokinetics. Freedom of movement creates freedom for ideas. The perfect inspiration for efficient working.

## Hand-made for brain workers

How can you improve on excellent design? With genuine craftsmanship. open up modern classic demonstrates this in a way that appeals to all the senses. For instance, with the full grain, non-embossed, soft aniline leather that is a tactile experience. The natural characteristics of the leather are preserved, and create a very high quality appearance. At the same time, the elaborate cushion-effect upholstery provides additional comfort. Every single item is hand-made, and bears the signature of the Sedus employee who made it. Made in Germany in what is possibly its loveliest form.