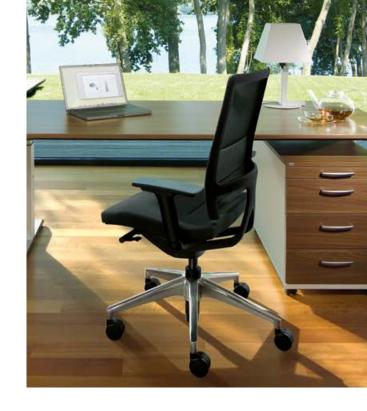

## Concentrate as you relax: open up

People who work hard at their job also deserve the time and opportunity for relaxation. With open up, both hard work and relaxation can be combined. While its ergonomic shape guarantees the right working posture, its intelligent function enables creative relaxation. The design of the backrest, with polished aluminium, is also very pleasant, and the high-quality open up modern classic version really brings it into its own.

## For the eye and the head

Motivation results if you can sit back and relax over the course of an intensive working day. Switch off; let your thoughts roam free – which is really easy to do in the office with open up. Whenever you need clarity. Sitting, standing, lying down: anything is possible with this office chair, with its integrated "Similar" mechanism and dorsokinetics. Freedom of movement creates freedom for ideas. The perfect inspiration for efficient working.