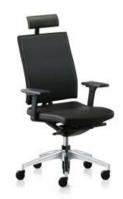

# Relax as you concentrate: open mind

There are swivel chairs. And there is open mind. It owes its ergonomic quality to the backrest frame (which is directly connected to the seat mechanism) with the flexible membrane cover to provide optimum pressure distribution. Pleasant support combined with more movement – the perfectly balanced mixture for concentrated working and healthy posture changes.

## Movement frees the head

Perfect form. Perfect ergonomics. open mind does not compromise. Made in one single piece, the high quality backrest frame is the key feature of the design. Relaxed working and complete freedom of movement are guaranteed by the "Similar" mechanism with the particularly wide opening angle of the backrest. The patented Sedo Lift mechanism absorbs any body weight perfectly, even in the bottom seat position.

#### Relaxation technique with open mind

Foresight. Perspective. Clear design. Focused on the essential, open mind appeals with its motivating freedom of movement. Just sit back and relax. The aesthetic swivel chair ensures the correct posture. With an innovative backrest frame and highly flexible membrane cover in a wide range of colours. Not tied to time or place. Open to new tasks.

#### open mind

open mind with a membrane-covered backrest, polished aluminium base

open mind with a membrane-covered backrest, neck support, flat upholstery, polished aluminium base