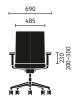

# Relax as you concentrate: open mind

There are swivel chairs. And there is open mind. It owes its ergonomic quality to the backrest frame (which is directly connected to the seat mechanism) with the flexible membrane cover to provide optimum pressure distribution. Pleasant support combined with more movement – the perfectly balanced mixture for concentrated working and healthy posture changes.

## Movement frees the head

Perfect form. Perfect ergonomics. open mind does not compromise. Made in one single piece, the high quality backrest frame is the key feature of the design. Relaxed working and complete freedom of movement are guaranteed by the "Similar" mechanism with the particularly wide opening angle of the backrest. The patented Sedo Lift mechanism absorbs any body weight perfectly, even in the bottom seat position.

#### Relaxation technique with open mind

Foresight. Perspective. Clear design. Focused on the essential, open mind appeals with its motivating freedom of movement. Just sit back and relax. The aesthetic swivel chair ensures the correct posture. With an innovative backrest frame and highly flexible membrane cover in a wide range of colours. Not tied to time or place. Open to new tasks.