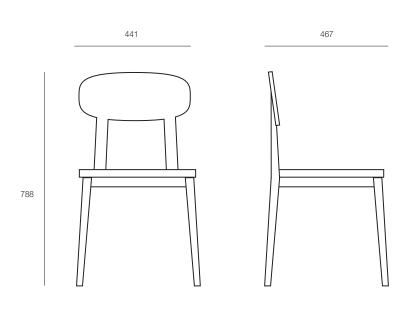

#### **DIMENSIONS**

Width Height Depth 788mm 441mm 467mm

## TECHNICAL DRAWINGS