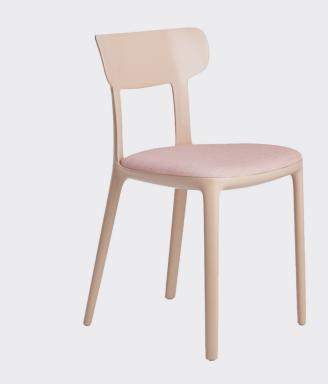

## **SPECIFICATIONS**

Made in Italy and upholstered in Australia

5-year warranty

**CATAS** Certified

Seat height: 460mm

Single-piece moulded polypropylene

Upholstered seat - any suitable fabric,

leather or vinyl

#### **OPTIONS**

Polypropylene colour: anthracite, cipria, marsala, mustard, tobacco, titanium grey and off white