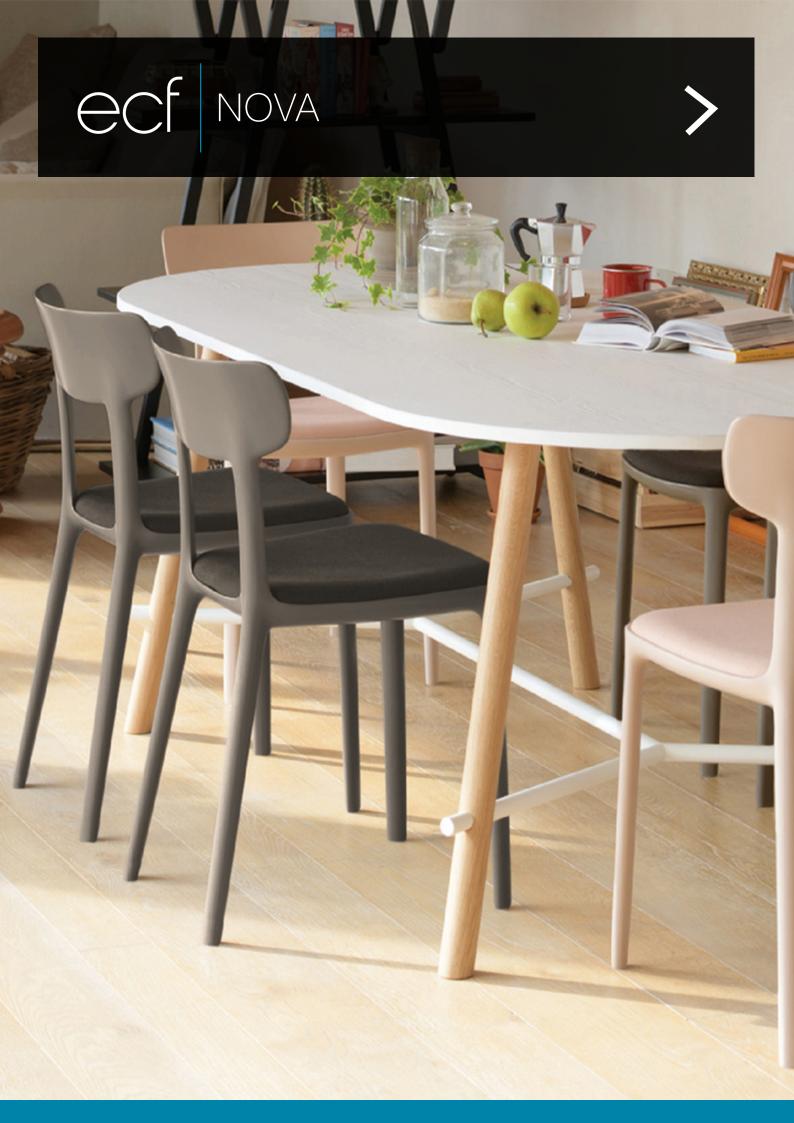

# NOVA

The smooth lines of the Nova chair make it a soft and calming addition to any breakout, lunch room or reception area. Featuring a unique design and vibrant colours, the Nova chair brings life to any room.