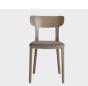

# NOVA

The smooth lines of the Nova chair make it a soft and calming addition to any breakout, lunch room or reception area. Featuring a unique design and vibrant colours, the Nova chair brings life to any room.

#### **OPTIONS**

Polypropylene colour: anthracite, cipria, marsala, mustard, tobacco, titanium grey and off white