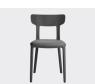

# NOVA

The smooth lines of the Nova chair make it a soft and calming addition to any breakout, lunch room or reception area. Featuring a unique design and vibrant colours, the Nova chair brings life to any room.

#### **OPTIONS**

Polypropylene colour: anthracite, cipria, marsala, mustard, tobacco, titanium grey and off white