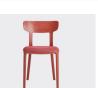

# NOVA

The smooth lines of the Nova chair make it a soft and calming addition to any breakout, lunch room or reception area. Featuring a unique design and vibrant colours, the Nova chair brings life to any room.

#### **OPTIONS**

Polypropylene colour: anthracite, cipria, marsala, mustard, tobacco, titanium grey and off white