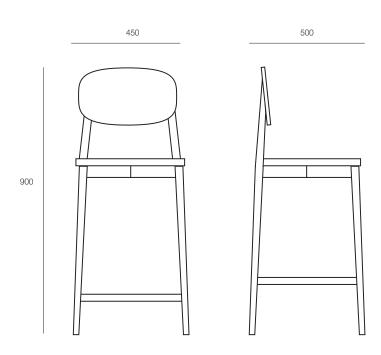

#### **DIMENSIONS**

**Height Width Depth** 900mm 450mm 500mm

# TECHNICAL DRAWINGS