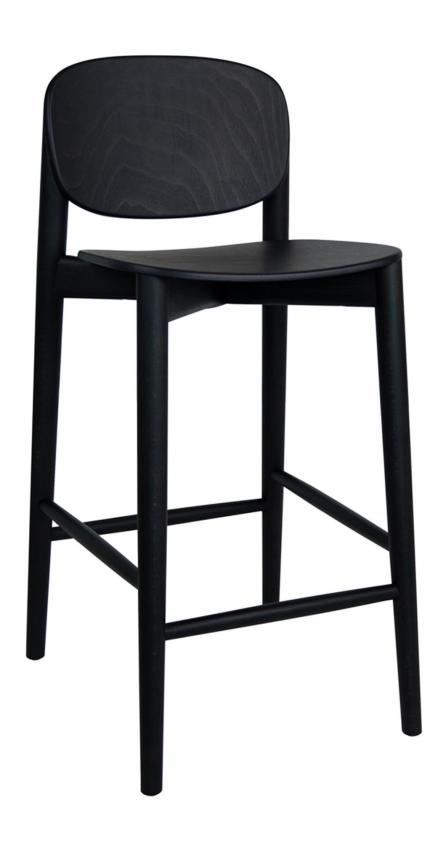

# HARMONY STOOL

This stunning Italian-made stool in Ash or Beech timber is perfect alongside any raised bench. Also available in the matching 4-leg Harmony chair and the Harmony lounge.

## **SPECIFICATIONS**

Made in Italy and upholstered in Australia

5-year warranty

Seat height: 650mm

Solid timber frame and footrails

Plywood seat and backrest

Tapered, turned legs

#### **OPTIONS**

450mm W x 500mm D x 1005mm H - Seat Height 747mm

Beech or Ash timber

Timber finish: clear lacquer or stained black, blue, green, or grey

g. co., c. g. c,

Upholstered seat pad - any suitable fabric, leather or vinyl