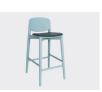

# HARMONY STOOL

This stunning Italian-made stool in Ash or Beech timber is perfect alongside any raised bench. Also available in the matching 4-leg Harmony chair and the Harmony lounge.

## **SPECIFICATIONS**

Made in Italy and upholstered in Australia

5-year warranty

Seat height: 650mm

Solid timber frame and footrails

Plywood seat and backrest

Tapered, turned legs

#### **OPTIONS**

450mm W x 500mm D x 1005mm H - Seat Height 747mm

Beech or Ash timber

Timber finish: clear lacquer or stained black, blue, green, or grey

g. co., c. g. c,

Upholstered seat pad - any suitable fabric, leather or vinyl