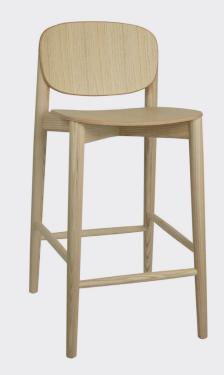

# HARMONY STOOL

This stunning Italian-made stool in Ash or Beech timber is perfect alongside any raised bench. Also available in the matching 4-leg Harmony chair and the Harmony lounge.

## **SPECIFICATIONS**

Made in Italy and upholstered in Australia

5-year warranty

Seat height: 650mm

Solid timber frame and footrails

Plywood seat and backrest

Tapered, turned legs

#### **OPTIONS**

450mm W x 500mm D x 1005mm H - Seat Height 747mm

Beech or Ash timber

Timber finish: clear lacquer or stained black, blue, green, or grey

g. co., c. g. c,

Upholstered seat pad - any suitable fabric, leather or vinyl