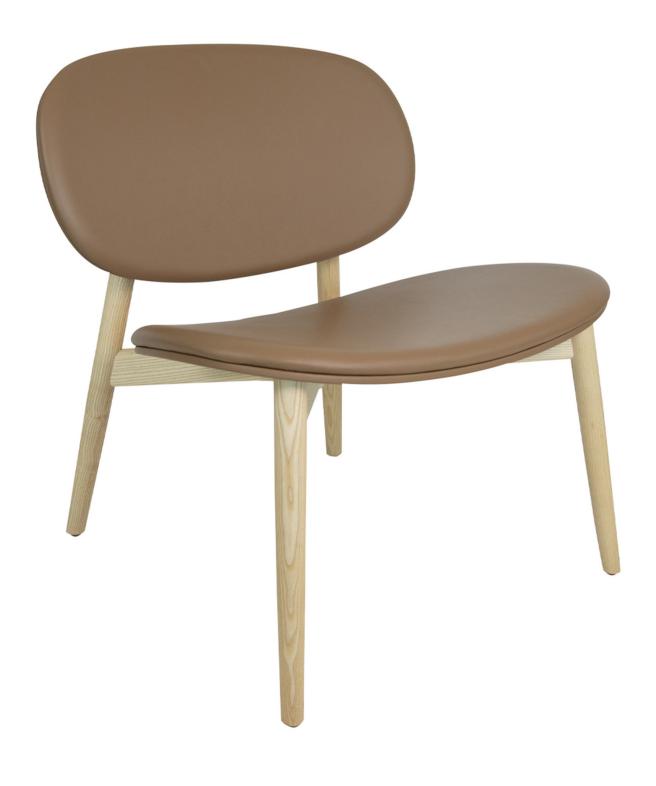

# HARMONY LOUNGE

This stunning Italian-made lounge in Ash or Beech timber is perfect for breakout spaces, cafes and waiting areas. Also available in the matching Harmony chair and Harmony stool.

## **SPECIFICATIONS**

Made in Italy and upholstered in Australia

5-year warranty

Seat height: 380mm

Solid trimber frame

Upholstered plywood seat and backrest - any suitalbe fabric, leather or vinyl

Tapered, turned legs