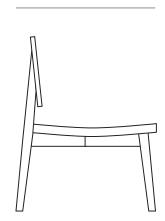

## **DIMENSIONS**

Height Width Depth 735mm 696mm 735mm

## TECHNICAL DRAWINGS

735