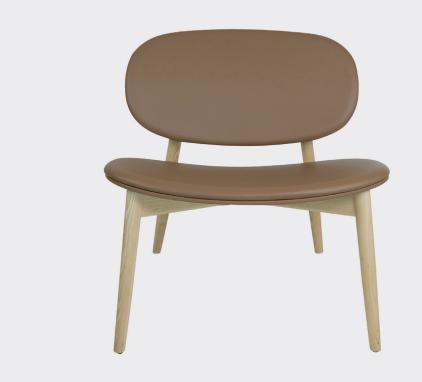

# HARMONY LOUNGE

This stunning Italian-made lounge in Ash or Beech timber is perfect for breakout spaces, cafes and waiting areas. Also available in the matching Harmony chair and Harmony stool.

## **SPECIFICATIONS**

Made in Italy and upholstered in Australia

5-year warranty

Seat height: 380mm

Solid trimber frame

Upholstered plywood seat and backrest - any suitalbe fabric, leather or vinyl

Tapered, turned legs