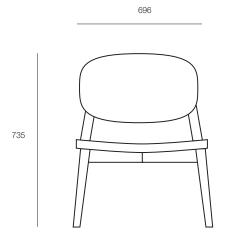

## **DIMENSIONS**

Height Width Depth 735mm 696mm 735mm

## TECHNICAL DRAWINGS

735