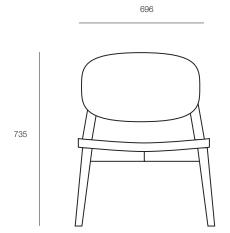

#### **DIMENSIONS**

Height Width Depth 735mm 735mm 696mm

#### TECHNICAL DRAWINGS

735