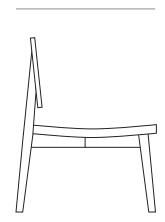

#### **DIMENSIONS**

Height Width Depth 735mm 735mm 696mm

#### TECHNICAL DRAWINGS

735