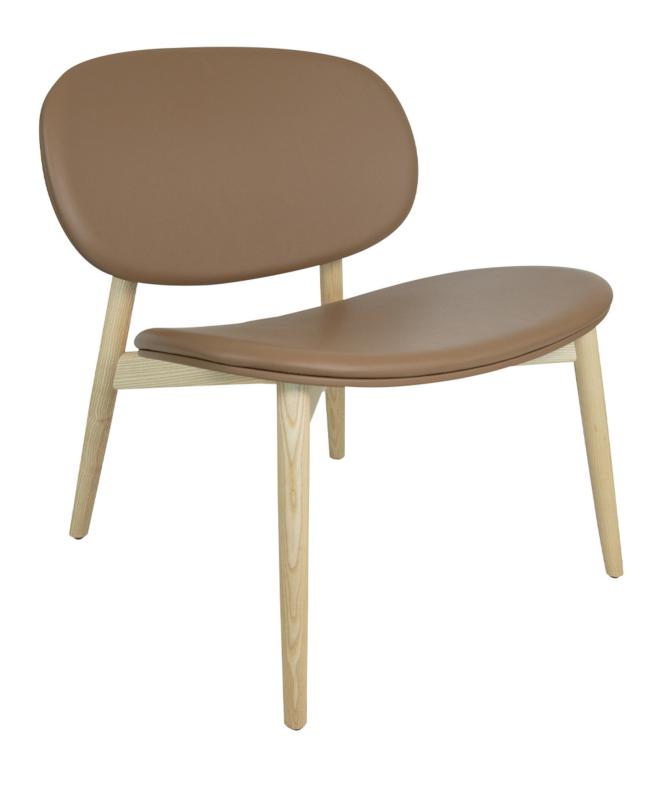

## HARMONY LOUNGE

This stunning Italian-made lounge in Ash or Beech timber is perfect for breakout spaces, cafes and waiting areas. Also available in the matching Harmony chair and Harmony stool.

#### **SPECIFICATIONS**

Made in Italy and upholstered in Australia

5-year warranty

Seat height: 380mm Solid trimber frame

Upholstered plywood seat and backrest - any suitalbe fabric, leather or vinyl

Tapered, turned legs