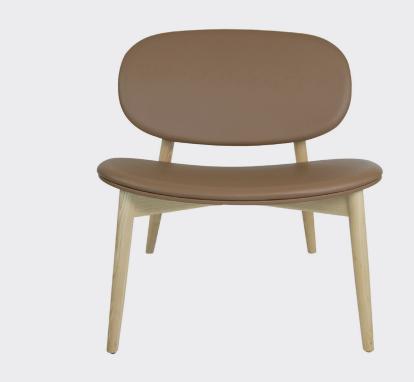

## HARMONY LOUNGE

This stunning Italian-made lounge in Ash or Beech timber is perfect for breakout spaces, cafes and waiting areas. Also available in the matching Harmony chair and Harmony stool.

#### **SPECIFICATIONS**

Made in Italy and upholstered in Australia

5-year warranty

Seat height: 380mm Solid trimber frame

Upholstered plywood seat and backrest - any suitalbe fabric, leather or vinyl

Tapered, turned legs