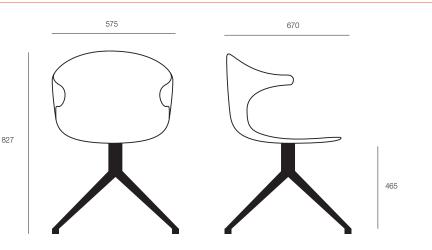

#### DIMENSIONS

| Height | Width | Depth |
|--------|-------|-------|
| 827mm  | 575mm | 670mm |

## TECHNICAL DRAWINGS