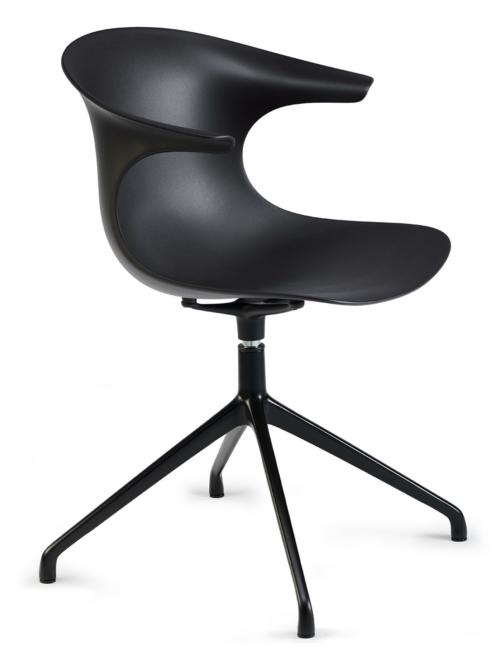

# ARC SPIDER

The Arc chair is both mobile and versatile. Its clean design and distincive curves make it a standout in any meeting room, reception area, training facility, breakout space or cafeteria. Available in several colours and base options.

### **SPECIFICATIONS**

Made in Italy Assembled in Australia 5-year warranty CATAS certified Seat height: 465mm One-piece light weight polypropylene shell, made from recycled materials 4-star spider base