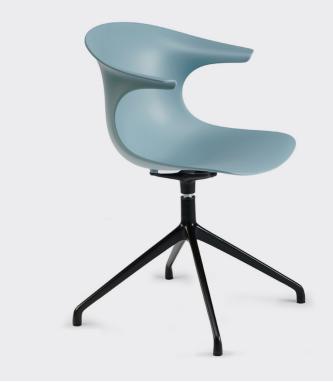

### **OPTIONS**

Shell colour: black, white, military green, powder blue, sand, or marsala

Base finish: black, white, or polished aluminium

Alternative bases: 4-leg, crawler, and sled