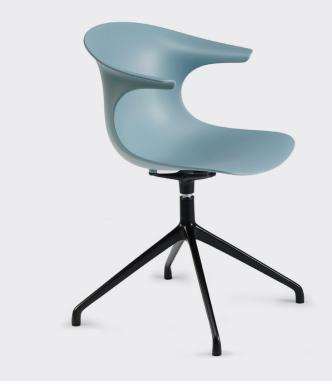

#### **OPTIONS**

Shell colour: black, white, military green, powder blue, sand, or marsala

Base finish: black, white, or polished aluminium

Alternative bases: 4-leg, crawler, and sled