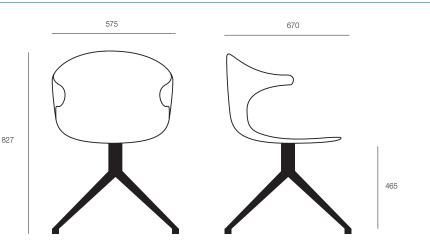

#### DIMENSIONS

| Height | Width | Depth |
|--------|-------|-------|
| 827mm  | 575mm | 670mm |

#### **SPECIFICATIONS**

Made in Italy Assembled in Australia 5-year warranty CATAS certified Seat height: 465mm One-piece light weight polypropylene shell, made from recycled materials 4-star spider base

#### **TECHNICAL DRAWINGS**