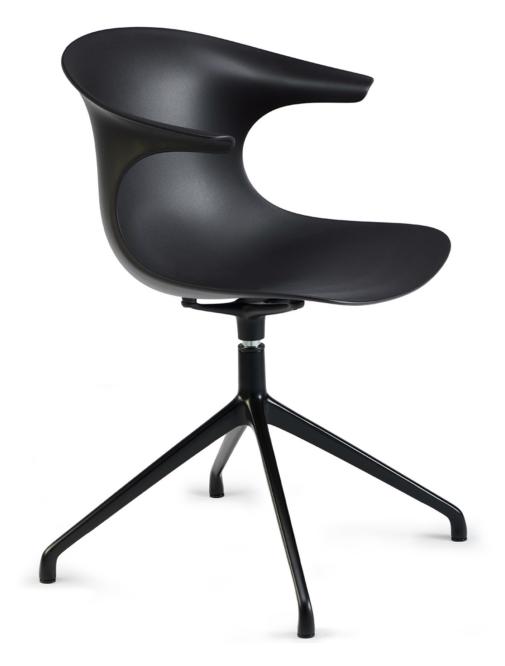

## ARC SPIDER

The Arc chair is both mobile and versatile. Its clean design and distincive curves make it a standout in any meeting room, reception area, training facility, breakout space or cafeteria. Available in several colours and base options.

#### **SPECIFICATIONS**

Made in Italy Assembled in Australia 5-year warranty CATAS certified Seat height: 465mm One-piece light weight polypropylene shell, made from recycled materials 4-star spider base