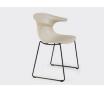

# ARC SLED

The Arc chair is both mobile and versatile. Its clean design and distincive curves make it a standout in any meeting room, reception area, training facility, breakout space or cafeteria. Available in several colours and base options.

## **OPTIONS**

Shell colour: black, white, military green, powder blue, sand, or marsala
Base finish: black, white, or chrome
Alternative bases: 4-leg, crawler, and

spider