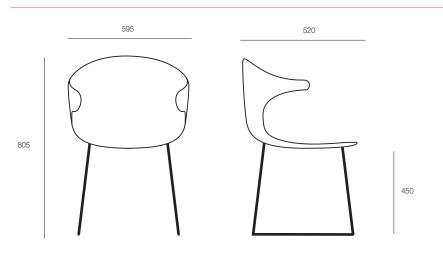

#### **DIMENSIONS**

**Height Width Depth** 805mm 595mm 520mm

## TECHNICAL DRAWINGS