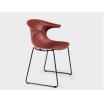

# ARC SLED

The Arc chair is both mobile and versatile. Its clean design and distincive curves make it a standout in any meeting room, reception area, training facility, breakout space or cafeteria. Available in several colours and base options.

## **OPTIONS**

Shell colour: black, white, military green, powder blue, sand, or marsala
Base finish: black, white, or chrome
Alternative bases: 4-leg, crawler, and

spider