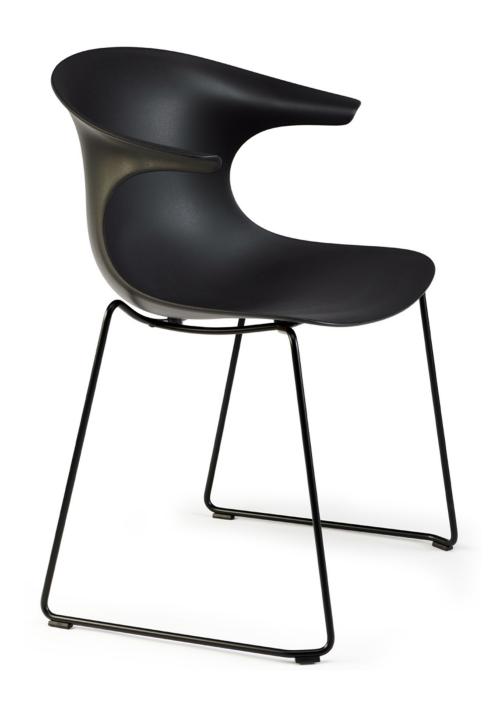

# ARC SLED

The Arc chair is both mobile and versatile. Its clean design and distincive curves make it a standout in any meeting room, reception area, training facility, breakout space or cafeteria. Available in several colours and base options.

## **SPECIFICATIONS**

Made in Italy

Assembled in Australia

5-year warranty

CATAS certified

Seat height: 450mm

One-piece light weight polypropylene shell, made from recycled materials

Stackable