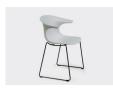

# ARC SLED

The Arc chair is both mobile and versatile. Its clean design and distincive curves make it a standout in any meeting room, reception area, training facility, breakout space or cafeteria. Available in several colours and base options.

## **OPTIONS**

Shell colour: black, white, military green, powder blue, sand, or marsala
Base finish: black, white, or chrome
Alternative bases: 4-leg, crawler, and

spider