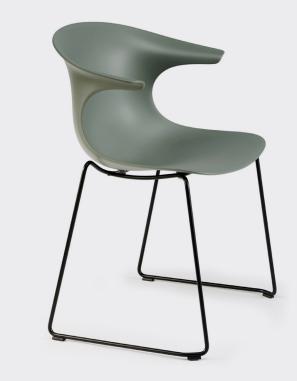

## **OPTIONS**

Shell colour: black, white, military green, powder blue, sand, or marsala
Base finish: black, white, or chrome
Alternative bases: 4-leg, crawler, and

spider