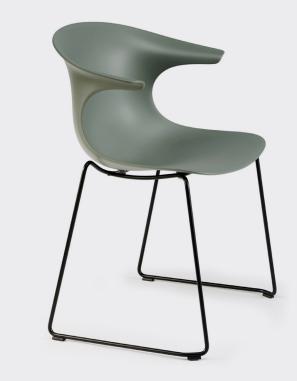

# ARC SLED

The Arc chair is both mobile and versatile. Its clean design and distincive curves make it a standout in any meeting room, reception area, training facility, breakout space or cafeteria. Available in several colours and base options.

#### **OPTIONS**

Shell colour: black, white, military green, powder blue, sand, or marsala
Base finish: black, white, or chrome
Alternative bases: 4-leg, crawler, and spider

GENERAL

Origin Lead Time
Europe 4 weeks