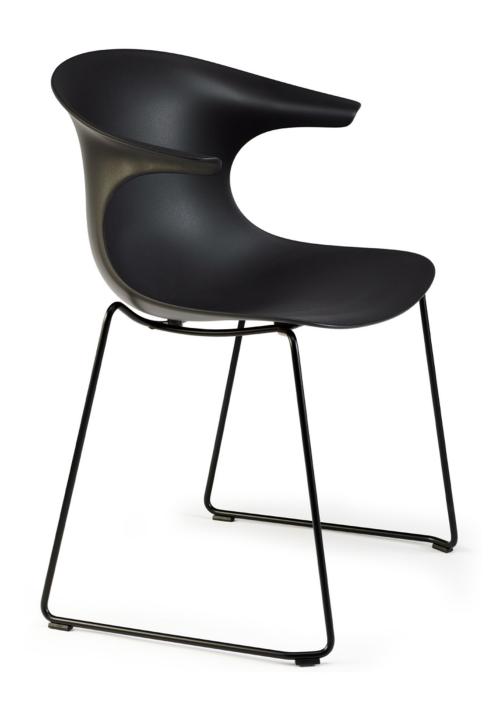

# ARC SLED

The Arc chair is both mobile and versatile. Its clean design and distincive curves make it a standout in any meeting room, reception area, training facility, breakout space or cafeteria. Available in several colours and base options.

#### **OPTIONS**

Shell colour: black, white, military green, powder blue, sand, or marsala
Base finish: black, white, or chrome
Alternative bases: 4-leg, crawler, and spider

GENERAL

Origin Lead Time
Europe 4 weeks