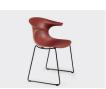

# ARC SLED

The Arc chair is both mobile and versatile. Its clean design and distincive curves make it a standout in any meeting room, reception area, training facility, breakout space or cafeteria. Available in several colours and base options.

#### **OPTIONS**

Shell colour: black, white, military green, powder blue, sand, or marsala
Base finish: black, white, or chrome
Alternative bases: 4-leg, crawler, and spider

GENERAL

Origin Lead Time
Europe 4 weeks