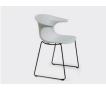

# ARC SLED

The Arc chair is both mobile and versatile. Its clean design and distincive curves make it a standout in any meeting room, reception area, training facility, breakout space or cafeteria. Available in several colours and base options.

#### **OPTIONS**

Shell colour: black, white, military green, powder blue, sand, or marsala
Base finish: black, white, or chrome
Alternative bases: 4-leg, crawler, and spider

GENERAL

Origin Lead Time
Europe 4 weeks