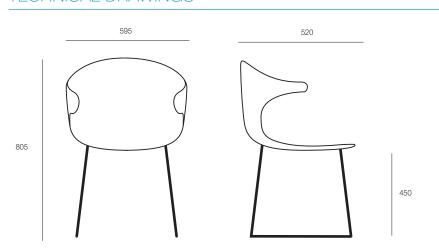

### **DIMENSIONS**

**Height Width Depth** 805mm 595mm 520mm

## **SPECIFICATIONS**

Made in Italy

Assembled in Australia

5-year warranty

CATAS certified

Seat height: 450mm

One-piece light weight polypropylene shell, made from recycled materials

Stackable

# TECHNICAL DRAWINGS