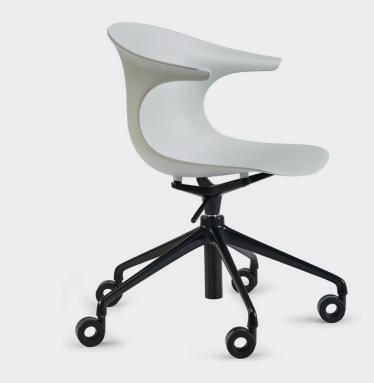

#### **OPTIONS**

Shell colour: black, white, military green, powder blue, sand, or marsala

5-star height-adjustable crawler base (645mm W x 645mm D x 775mm - 890mm H)

Base finish: black, white, or polished aluminium