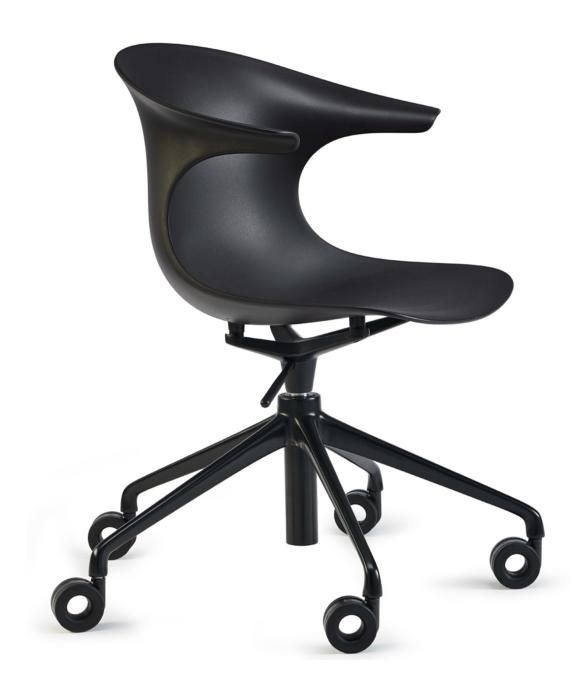

# ARC CRAWLER

The Arc chair is both mobile and versatile. Its clean design and distincive curves make it a standout in any meeting room, reception area, training facility, breakout space or cafeteria. Available in several colours and base options.

## **SPECIFICATIONS**

Made in Italy

Assembled in Australia

5-year warranty

CATAS certified

One-piece light weight polypropylene shell, made from recycled materials

4-star crawler base on castors