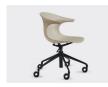

# ARC CRAWLER

The Arc chair is both mobile and versatile. Its clean design and distincive curves make it a standout in any meeting room, reception area, training facility, breakout space or cafeteria. Available in several colours and base options.

#### **OPTIONS**

Shell colour: black, white, military green, powder blue, sand, or marsala

5-star height-adjustable crawler base (645mm W x 645mm D x 775mm - 890mm H)

Base finish: black, white, or polished aluminium