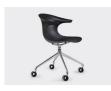

# ARC CRAWLER

The Arc chair is both mobile and versatile. Its clean design and distincive curves make it a standout in any meeting room, reception area, training facility, breakout space or cafeteria. Available in several colours and base options.

#### **OPTIONS**

Shell colour: black, white, military green, powder blue, sand, or marsala

5-star height-adjustable crawler base (645mm W x 645mm D x 775mm - 890mm H)

Base finish: black, white, or polished aluminium