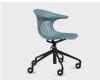

# ARC CRAWLER

The Arc chair is both mobile and versatile. Its clean design and distincive curves make it a standout in any meeting room, reception area, training facility, breakout space or cafeteria. Available in several colours and base options.

#### **OPTIONS**

Shell colour: black, white, military green, powder blue, sand, or marsala

5-star height-adjustable crawler base (645mm W x 645mm D x 775mm - 890mm H)

Base finish: black, white, or polished aluminium