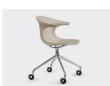

# ARC CRAWLER

The Arc chair is both mobile and versatile. Its clean design and distincive curves make it a standout in any meeting room, reception area, training facility, breakout space or cafeteria. Available in several colours and base options.

## **SPECIFICATIONS**

Made in Italy

Assembled in Australia

5-year warranty

CATAS certified

One-piece light weight polypropylene shell, made from recycled materials

4-star crawler base on castors

#### **OPTIONS**

Shell colour: black, white, military green, powder blue, sand, or marsala

5-star height-adjustable crawler base (645mm W x 645mm D x 775mm - 890mm H)

Base finish: black, white, or polished aluminium

Doughnut semi-brake castors

Alternative bases: 4-leg, sled, and spider