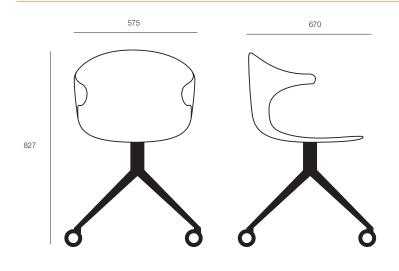

## **DIMENSIONS**

**Height Width Depth** 827mm 575mm 670mm

## TECHNICAL DRAWINGS