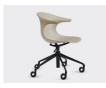

# ARC CRAWLER

The Arc chair is both mobile and versatile. Its clean design and distincive curves make it a standout in any meeting room, reception area, training facility, breakout space or cafeteria. Available in several colours and base options.

#### **OPTIONS**

Shell colour: black, white, military green, powder blue, sand, or marsala

5-star height-adjustable crawler base (645mm W x 645mm D x 775mm - 890mm H)

Base finish: black, white, or polished aluminium