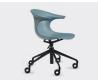

# ARC CRAWLER

The Arc chair is both mobile and versatile. Its clean design and distincive curves make it a standout in any meeting room, reception area, training facility, breakout space or cafeteria. Available in several colours and base options.

#### **OPTIONS**

Shell colour: black, white, military green, powder blue, sand, or marsala

5-star height-adjustable crawler base (645mm W x 645mm D x 775mm - 890mm H)

Base finish: black, white, or polished aluminium