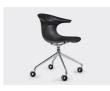

# ARC CRAWLER

The Arc chair is both mobile and versatile. Its clean design and distincive curves make it a standout in any meeting room, reception area, training facility, breakout space or cafeteria. Available in several colours and base options.

#### **OPTIONS**

Shell colour: black, white, military green, powder blue, sand, or marsala

5-star height-adjustable crawler base (645mm W x 645mm D x 775mm - 890mm H)

Base finish: black, white, or polished aluminium