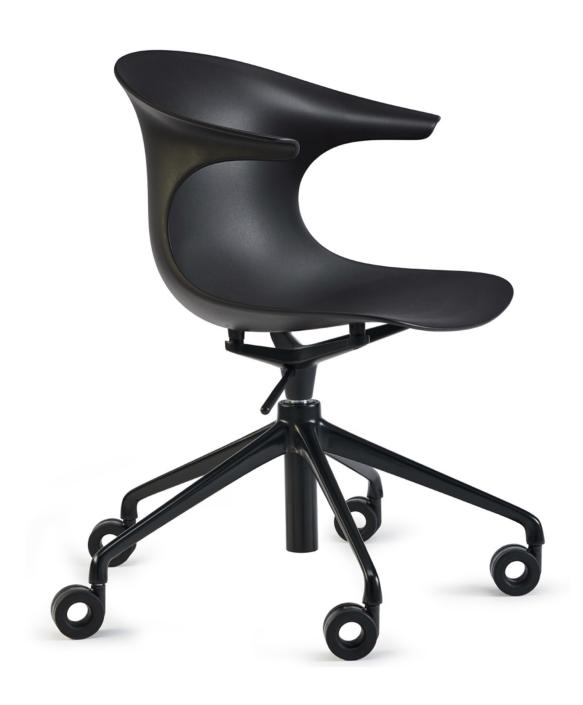

# ARC CRAWLER

The Arc chair is both mobile and versatile. Its clean design and distincive curves make it a standout in any meeting room, reception area, training facility, breakout space or cafeteria. Available in several colours and base options.

#### **SPECIFICATIONS**

Made in Italy

Assembled in Australia

5-year warranty

CATAS certified

One-piece light weight polypropylene shell, made from recycled materials

4-star crawler base on castors

#### **OPTIONS**

Shell colour: black, white, military green, powder blue, sand, or marsala

5-star height-adjustable crawler base (645mm W x 645mm D x 775mm - 890mm H)

Base finish: black, white, or polished aluminium

Doughnut semi-brake castors

Alternative bases: 4-leg, sled, and spider