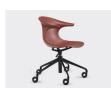

# ARC CRAWLER

The Arc chair is both mobile and versatile. Its clean design and distincive curves make it a standout in any meeting room, reception area, training facility, breakout space or cafeteria. Available in several colours and base options.

#### **OPTIONS**

Shell colour: black, white, military green, powder blue, sand, or marsala

5-star height-adjustable crawler base (645mm W x 645mm D x 775mm - 890mm H)

Base finish: black, white, or polished aluminium