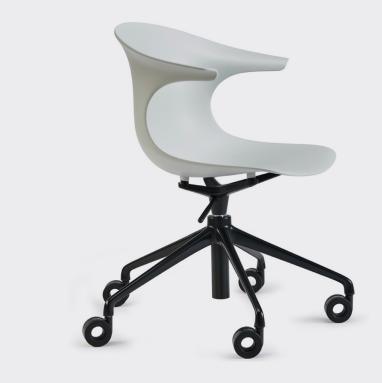

# ARC CRAWLER

The Arc chair is both mobile and versatile. Its clean design and distincive curves make it a standout in any meeting room, reception area, training facility, breakout space or cafeteria. Available in several colours and base options.

#### **OPTIONS**

Shell colour: black, white, military green, powder blue, sand, or marsala

5-star height-adjustable crawler base (645mm W x 645mm D x 775mm - 890mm H)

Base finish: black, white, or polished aluminium