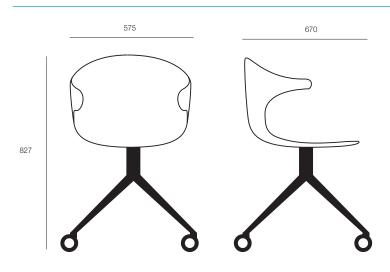

## **DIMENSIONS**

**Height Width Depth** 827mm 575mm 670mm

# TECHNICAL DRAWINGS