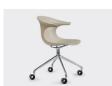

# ARC CRAWLER

The Arc chair is both mobile and versatile. Its clean design and distincive curves make it a standout in any meeting room, reception area, training facility, breakout space or cafeteria. Available in several colours and base options.

## **DIMENSIONS**

**Height Width Depth** 827mm 575mm 670mm

#### **SPECIFICATIONS**

Made in Italy

Assembled in Australia

5-year warranty

CATAS certified

One-piece light weight polypropylene shell, made from recycled materials

4-star crawler base on castors

#### **OPTIONS**

Shell colour: black, white, military green, powder blue, sand, or marsala

5-star height-adjustable crawler base (645mm W x 645mm D x 775mm - 890mm H)

Base finish: black, white, or polished aluminium

Doughnut semi-brake castors

Alternative bases: 4-leg, sled, and spider