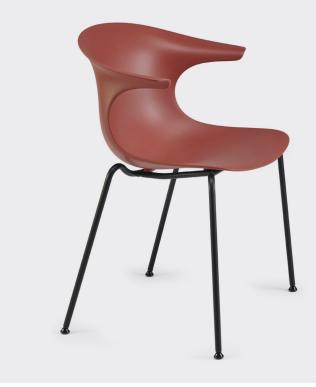

## **OPTIONS**

Shell colour: black, white, military green, powder blue, sand, or marsala

Base finish: black, white, or chrome

Alternative bases: crawler, sled, and spider

Europe

GENERAL

#### **PRODUCT OPTIONS**

1F Marine Parade Abbotsford, Victoria 3067 Australia

T +61 (3) 9818 8400 F +61 (3) 9818 6655 info@hfa.com.au

ecf.com.au (f) ecf.hfa 💿 @ecf\_hfa