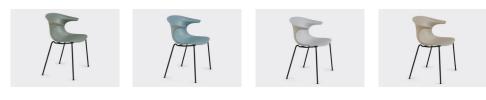

# ARC 4-LEG

The Arc chair is both mobile and versatile. Its clean design and distincive curves make it a standout in any meeting room, reception area, training facility, breakout space or cafeteria. Available in several colours and base options.

## **OPTIONS**

Shell colour: black, white, military green, powder blue, sand, or marsala

Base finish: black, white, or chrome

Alternative bases: crawler, sled, and spider

Europe

GENERAL