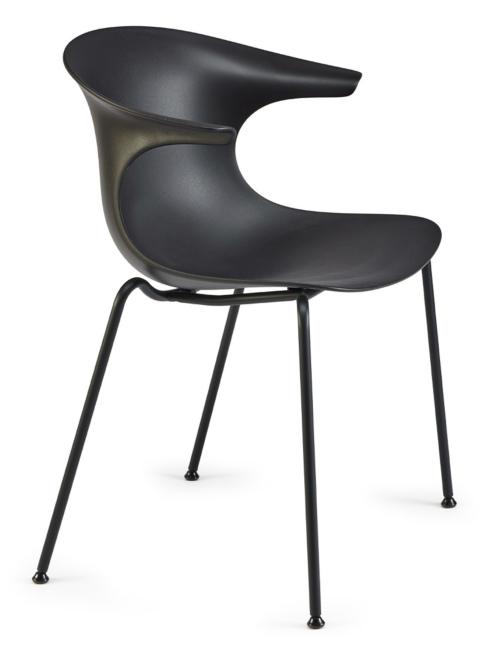

# ARC 4-LEG

The Arc chair is both mobile and versatile. Its clean design and distincive curves make it a standout in any meeting room, reception area, training facility, breakout space or cafeteria. Available in several colours and base options.

## **SPECIFICATIONS**

Made in Italy Assembled in Australia 5-year warranty CATAS certified Seat height: 465mm One-piece light weight polypropylene shell, made from recycled materials Stackable