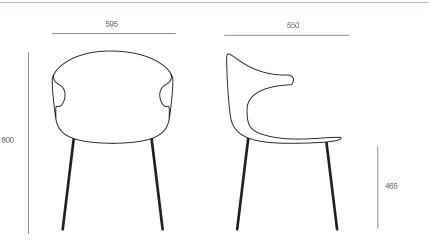

#### DIMENSIONS

| Height | Width | Depth |
|--------|-------|-------|
| 800mm  | 595mm | 550mm |

Origin Lead Time 4 weeks

## **SPECIFICATIONS**

Made in Italy Assembled in Australia 5-year warranty CATAS certified Seat height: 465mm One-piece light weight polypropylene shell, made from recycled materials Stackable

# TECHNICAL DRAWINGS