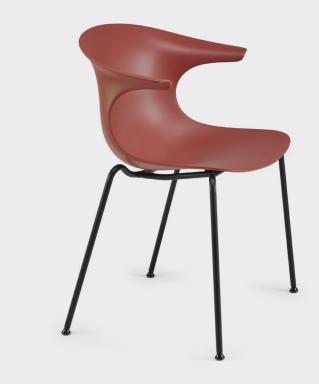

### **OPTIONS**

Shell colour: black, white, military green, powder blue, sand, or marsala
Base finish: black, white, or chrome
Alternative bases: crawler, sled, and

spider