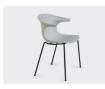

# ARC 4-LEG

The Arc chair is both mobile and versatile. Its clean design and distincive curves make it a standout in any meeting room, reception area, training facility, breakout space or cafeteria. Available in several colours and base options.

### **OPTIONS**

Shell colour: black, white, military green, powder blue, sand, or marsala
Base finish: black, white, or chrome
Alternative bases: crawler, sled, and

spider