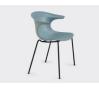

# ARC 4-LEG

The Arc chair is both mobile and versatile. Its clean design and distincive curves make it a standout in any meeting room, reception area, training facility, breakout space or cafeteria. Available in several colours and base options.

### **OPTIONS**

Shell colour: black, white, military green, powder blue, sand, or marsala
Base finish: black, white, or chrome
Alternative bases: crawler, sled, and

spider