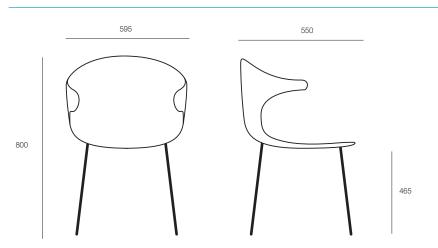

#### **DIMENSIONS**

**Height Width Depth** 800mm 595mm 550mm

# **SPECIFICATIONS**

Made in Italy

Assembled in Australia

5-year warranty CATAS certified

Seat height: 465mm

One-piece light weight polypropylene shell, made from recycled materials

Stackable

## TECHNICAL DRAWINGS