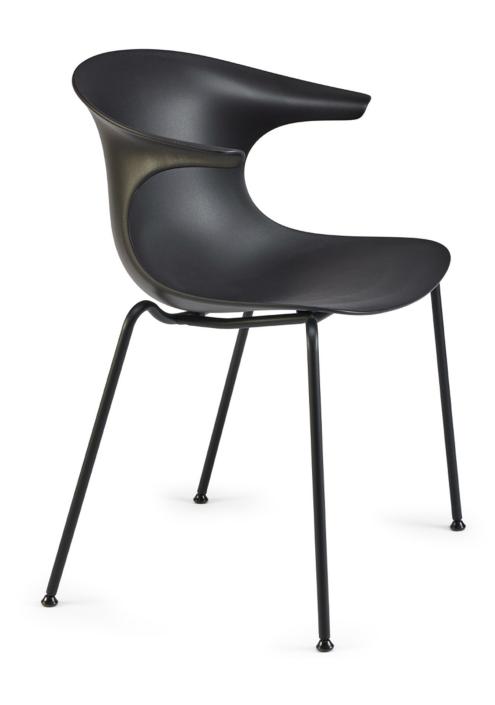

# ARC 4-LEG

The Arc chair is both mobile and versatile. Its clean design and distincive curves make it a standout in any meeting room, reception area, training facility, breakout space or cafeteria. Available in several colours and base options.

# **SPECIFICATIONS**

Made in Italy

Assembled in Australia

5-year warranty CATAS certified

Seat height: 465mm

One-piece light weight polypropylene shell, made from recycled materials

Stackable

### **OPTIONS**

Shell colour: black, white, military green, powder blue, sand, or marsala
Base finish: black, white, or chrome
Alternative bases: crawler, sled, and

spider