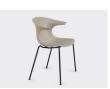

# ARC 4-LEG

The Arc chair is both mobile and versatile. Its clean design and distincive curves make it a standout in any meeting room, reception area, training facility, breakout space or cafeteria. Available in several colours and base options.

### **OPTIONS**

Shell colour: black, white, military green, powder blue, sand, or marsala
Base finish: black, white, or chrome
Alternative bases: crawler, sled, and

spider