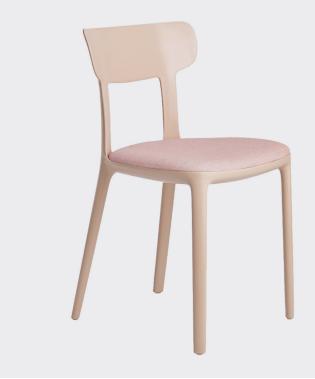

## NOVA

The smooth lines of the Nova chair make it a soft and calming addition to any breakout, lunch room or reception area. Featuring a unique design and vibrant colours, the Nova chair brings life to any room.