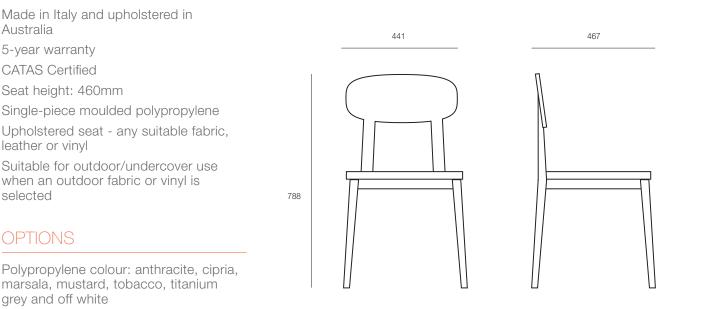

## DIMENSIONS

| Height | Width | Depth |
|--------|-------|-------|
| 788mm  | 441mm | 467mm |

**SPECIFICATIONS** 

Australia

5-year warranty CATAS Certified Seat height: 460mm

leather or vinyl

selected

**OPTIONS** 

## **TECHNICAL DRAWINGS**