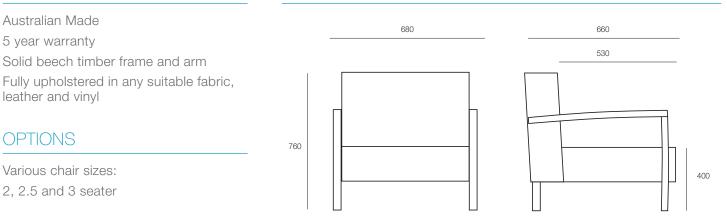

## DIMENSIONS

| Height | Width | Depth |
|--------|-------|-------|
| 760mm  | 680mm | 660mm |

**SPECIFICATIONS** 

Australian Made

5 year warranty

leather and vinyl

Various chair sizes:

2, 2.5 and 3 seater

## **TECHNICAL DRAWINGS**

1F Marine Parade Abbotsford, Victoria 3067 Australia

T +61 (3) 9818 8400 F +61 (3) 9818 6655 info@hfa.com.au

ecf.com.au (f) ecf.hfa 💿 @ecf\_hfa