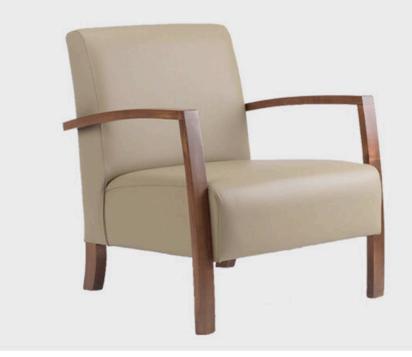

The Lex chair is a classic timber framed chair with a cigar bar feel. Locally designed and manufactured, this occasional chair has timeless appeal. Its sturdy design, coupled with quality made foams, ensures this chair stands the test of time.