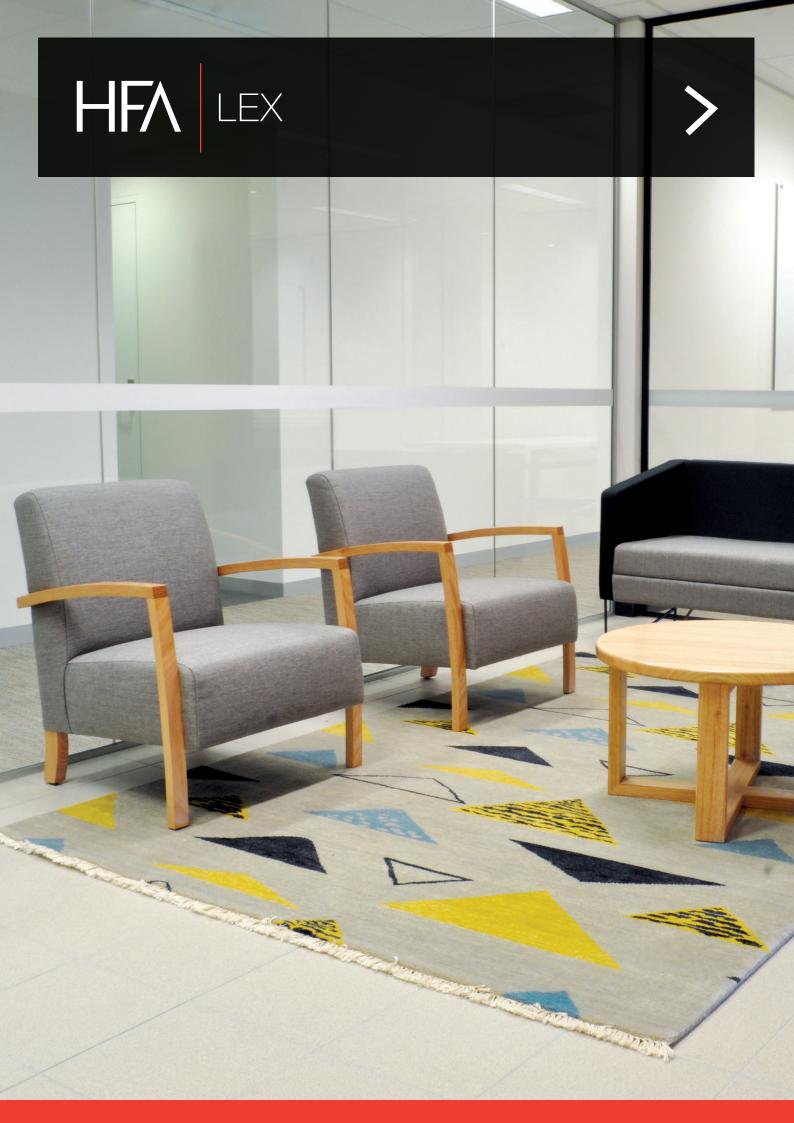

The Lex chair is a classic timber framed chair with a cigar bar feel. Locally designed and manufactured, this occasional chair has timeless appeal. Its sturdy design, coupled with quality made foams, ensures this chair stands the test of time.