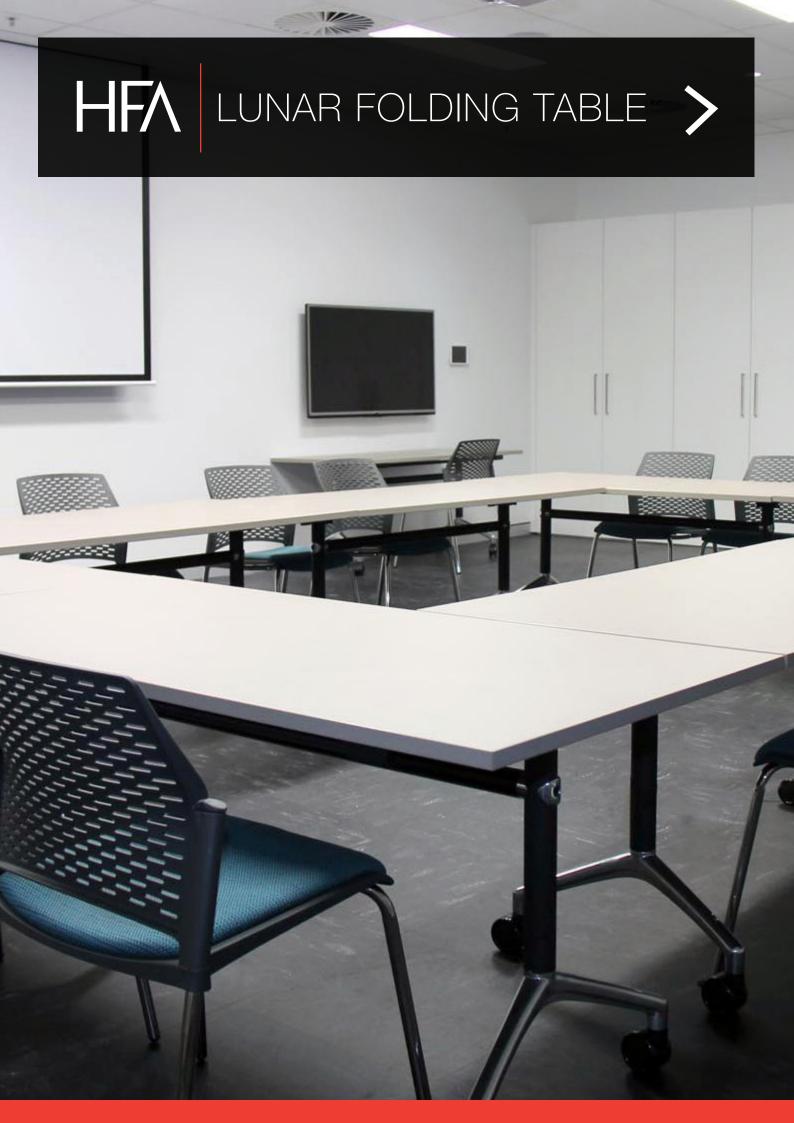

# LUNAR FOLDING TABLE

The Lunar meeting table is versatile and can be used as a boardroom, training room, or meeting room table. It is clean and elegant and comes in various configurations to suit a number of different sizes and shapes of table tops. It can come in a mobile flip top table variation with lockable castors.

Lunar tables also caters for round table tops, organic shapes tops, Mobile and flip top tables