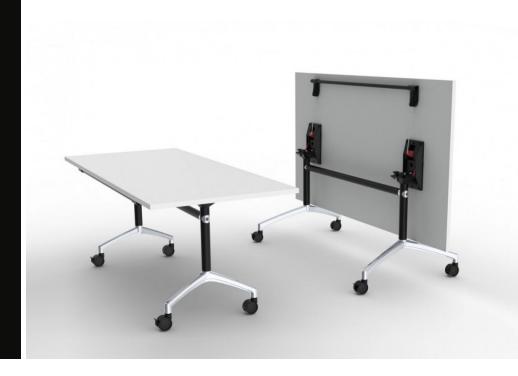

# LUNAR FOLDING TABLE

The Lunar meeting table is versatile and can be used as a boardroom, training room, or meeting room table. It is clean and elegant and comes in various configurations to suit a number of different sizes and shapes of table tops. It can come in a mobile flip top table variation with lockable castors.

Lunar tables also caters for round table tops, organic shapes tops, Mobile and flip top tables

#### **SPECIFICATIONS**

Australian Made

5 year warranty

Polished die-cast aluminium leg with adjustable glides & columns powder coated in textured black