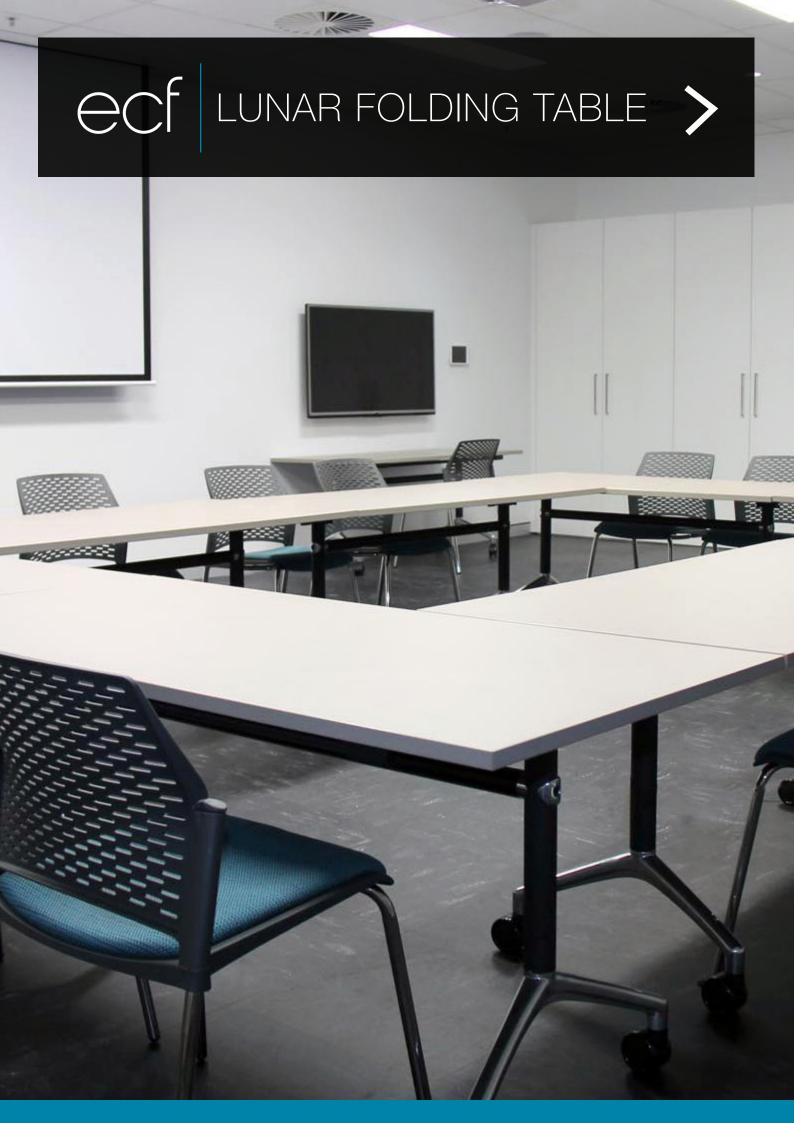

# LUNAR FOLDING **TABLE**

The Lunar meeting table is versatile and can be used as a boardroom, training room, or meeting room table. It is clean and elegant and comes in various configurations to suit a number of different sizes and shapes of table tops. It can come in a mobile flip top table variation with lockable castors.