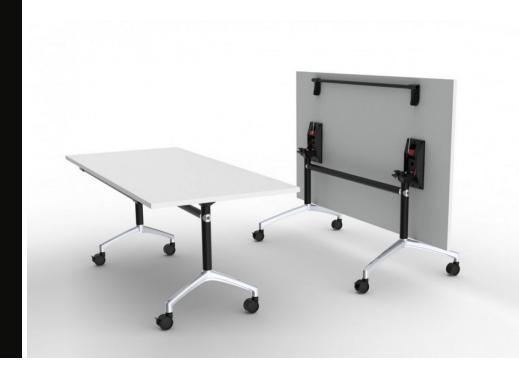

# LUNAR FOLDING **TABLE**

The Lunar meeting table is versatile and can be used as a boardroom, training room, or meeting room table. It is clean and elegant and comes in various configurations to suit a number of different sizes and shapes of table tops. It can come in a mobile flip top table variation with lockable castors.

Lunar tables also caters for round table tops, organic shapes tops, Mobile and flip top tables