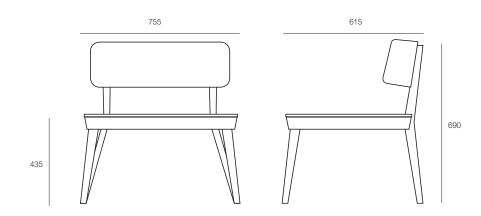

#### **DIMENSIONS**

**Height Width Depth** 690mm 755mm 615mm

### TECHNICAL DRAWINGS