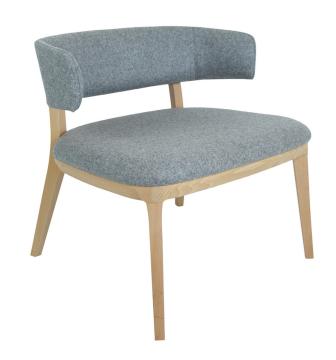

## PORTA VENEZIA LOUNGE

The seat of the Porta Venezia Lounge is built internally with elastic webbing and foam for ultimate comfort, durability and support. This stylish lounge is suitable for commercial and healthcare applications.

#### **SPECIFICATIONS**

Made in Italy and upholstered in Australia

5-year warranty

Solid Beech timber frame and legs

Seat and backrest upholstered in any suitable fabric, leather or vinyl