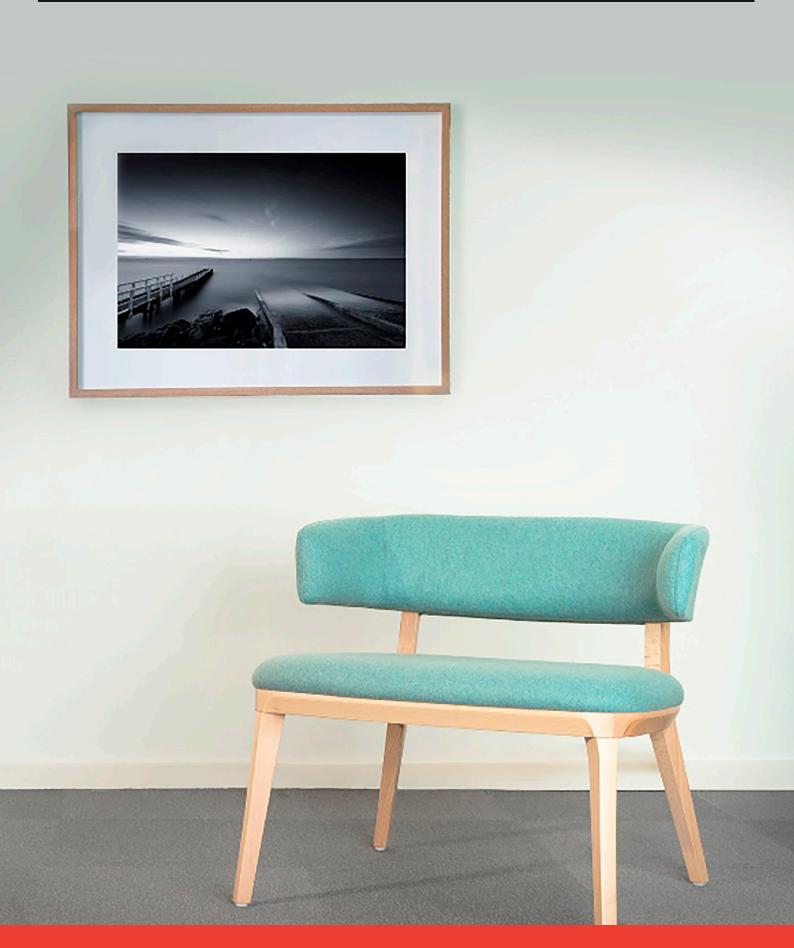

# HFA PORTA VENEZIA LOUNGE >

## PORTA VENEZIA LOUNGE

The seat of the Porta Venezia Lounge is built internally with elastic webbing and foam for ultimate comfort, durability and support. This stylish lounge is suitable for commercial and healthcare applications.