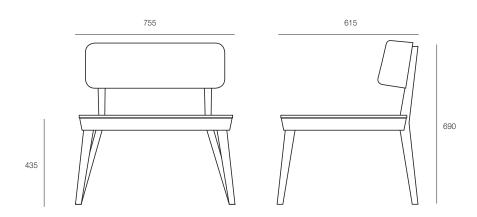

# ecf porta venezia lounge >



# PORTA VENEZIA LOUNGE

The seat of the Porta Venezia Lounge is built internally with elastic webbing and foam for ultimate comfort, durability and support. This stylish lounge is suitable for commercial and healthcare applications.



## **DIMENSIONS**

Height Width Depth 690mm 755mm 615mm

## **SPECIFICATIONS**

Made in Italy and upholstered in Australia

5-year warranty

Solid Beech timber frame and legs

Seat and backrest upholstered in any suitable fabric, leather or vinyl

### **OPTIONS**

Colour stain matching

### **GENERAL**

Origin Lead Time Europe 4 weeks

# TECHNICAL DRAWINGS