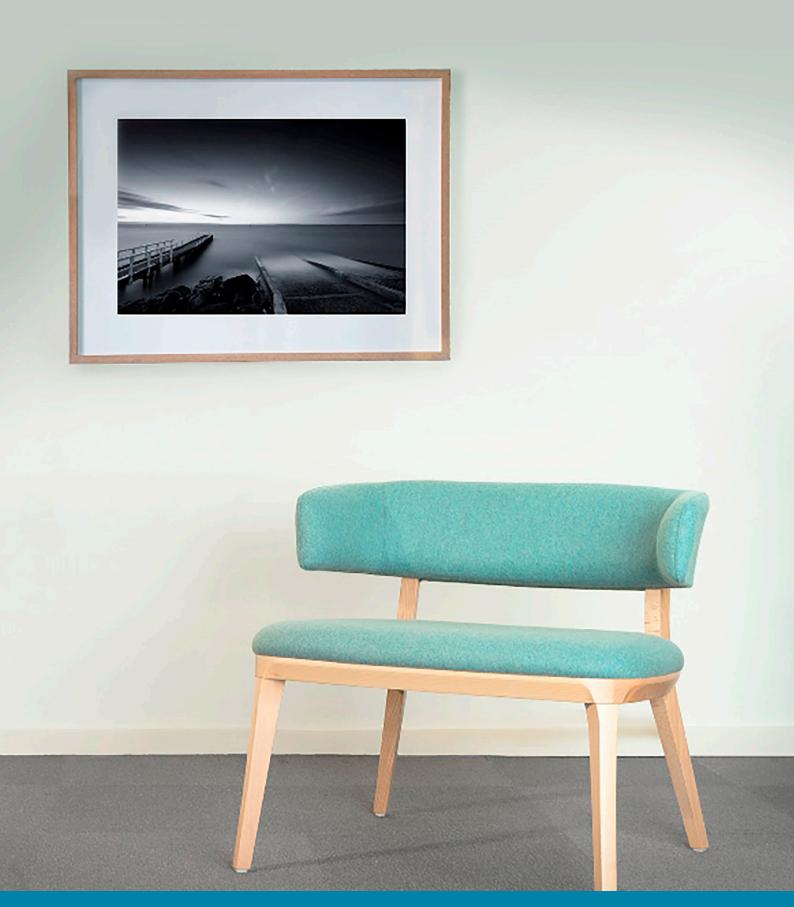

# PORTA VENEZIA LOUNGE

The seat of the Porta Venezia Lounge is built internally with elastic webbing and foam for ultimate comfort, durability and support. This stylish lounge is suitable for commercial and healthcare applications.

## **SPECIFICATIONS**

Made in Italy and upholstered in Australia

5-year warranty

Solid Beech timber frame and legs

Seat and backrest upholstered in any suitable fabric, leather or vinyl