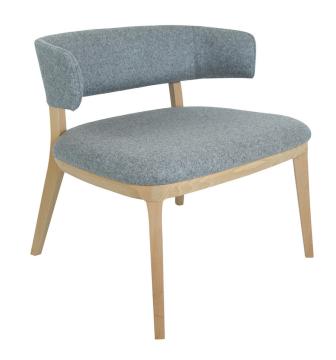

# PORTA VENEZIA LOUNGE

The seat of the Porta Venezia Lounge is built internally with elastic webbing and foam for ultimate comfort, durability and support. This stylish lounge is suitable for commercial and healthcare applications.

## **SPECIFICATIONS**

Made in Italy and upholstered in Australia

5-year warranty

Solid Beech timber frame and legs

Seat and backrest upholstered in any suitable fabric, leather or vinyl