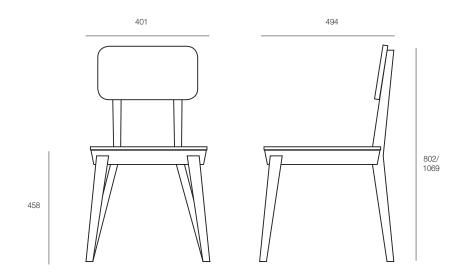

# HFA PORTA VENEZIA





# PORTA VENEZIA

The Porta Venezia features a solid beech frame and polypropylene seat, with its contemporary look making it perfect for a range of applications and with its vibrant colour options will always set the scene. Stool option also available.



# **DIMENSIONS**

Height Width Depth 802-1069mm 458mm 494mm

# **SPECIFICATIONS**

Polypropylene seat and back with solid beech timber frame

#### **OPTIONS**

Frame also available raw and stained/ painted to selection

Seat & back polypropylene colour options - white, black, yellow, red, tobacco & green

# **GENERAL**

Origin Lead Time Australia 6 weeks

## TECHNICAL DRAWINGS



### PRODUCT OPTIONS















Abbotsford, Victoria 3067 Australia

T +61 (3) 9818 8400 F +61 (3) 9818 6655 info@hfa.com.au