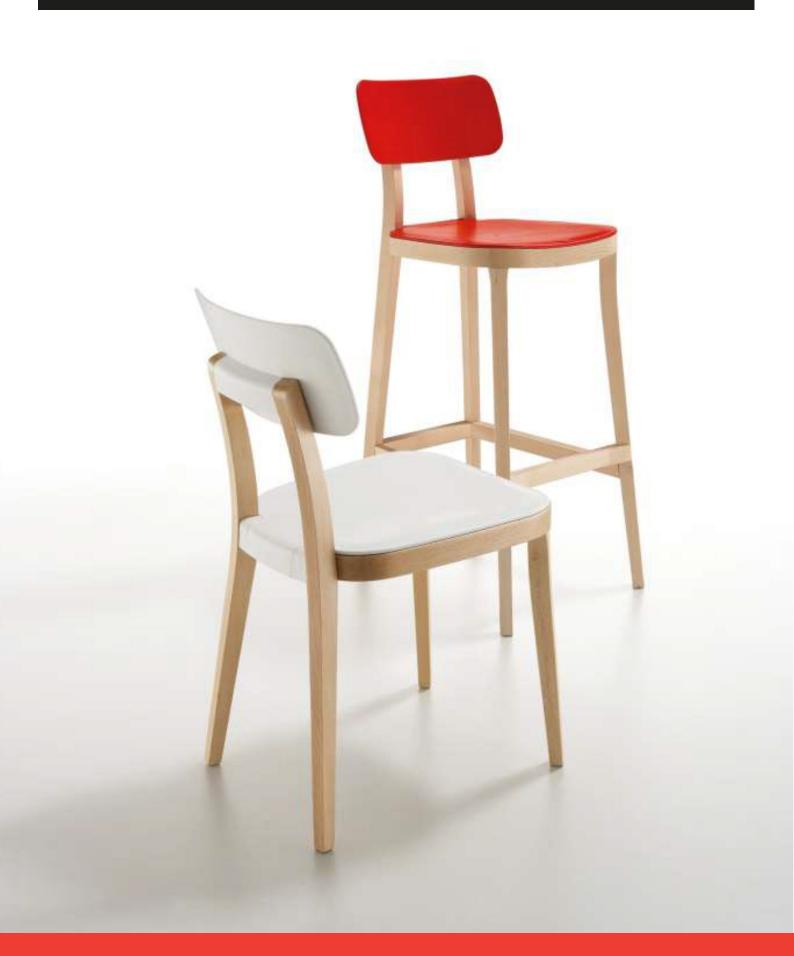

# PORTA VENEZIA

The Porta Venezia features a solid beech frame and polypropylene seat, with its contemporary look making it perfect for a range of applications and with its vibrant colour options will always set the scene. Stool option also available.