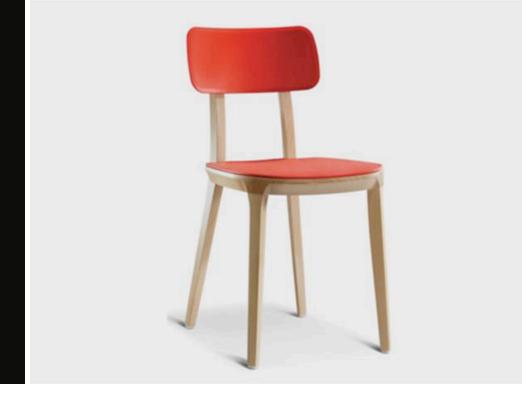

# PORTA VENEZIA

The Porta Venezia features a solid beech frame and polypropylene seat, with its contemporary look making it perfect for a range of applications and with its vibrant colour options will always set the scene. Stool option also available.