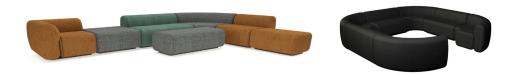

# CLOUD

Softness and luxury suitable for a commercial application, Cloud is your ideal solution. With its organic flow and rounded edges, Cloud makes any user comfortable and supported. Cloud is a fully agile modular sofa system, endlessly configurable to suit your space.

# OPTIONS

Single ottoman: 800mm W x 550mm D x 450mm H Double ottoman: 1600mm W x 550mm D x 450mm H Chaise: 1600mm W x 800mm D x 450mm H Single square ottoman: 800mm W x 800mm D x 450mm H Curved ottoman: 800mm W x 800mm D x 450mm H Curved lounge: 800mm W x 800mm D x 700mm H - seat height 450mm Single lounge: 800mm W x 800mm D x 700mm H - seat height 450mm Double lounge: 1600mm W x 800mm D x 700mm H - seat height 450mm Corner lounge: 800mm W x 800mm D x 700mm H - seat height 450mm