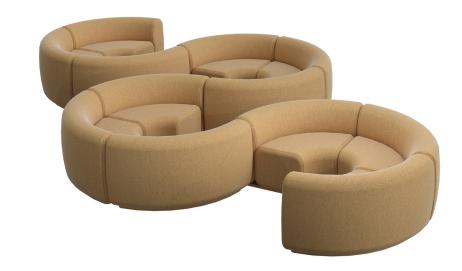

# CLOUD

Softness and luxury suitable for a commercial application, Cloud is your ideal solution. With its organic flow and rounded edges, Cloud makes any user comfortable and supported. Cloud is a fully agile modular sofa system, endlessly configurable to suit your space.

# OPTIONS

Single ottoman: 800mm W x 550mm D x 450mm H Double ottoman: 1600mm W x 550mm D x 450mm H Chaise: 1600mm W x 800mm D x 450mm H Single square ottoman: 800mm W x 800mm D x 450mm H Curved ottoman: 800mm W x 800mm D x 450mm H Curved lounge: 800mm W x 800mm D x 700mm H - seat height 450mm Single lounge: 800mm W x 800mm D x 700mm H - seat height 450mm Double lounge: 1600mm W x 800mm D x 700mm H - seat height 450mm Corner lounge: 800mm W x 800mm D x 700mm H - seat height 450mm