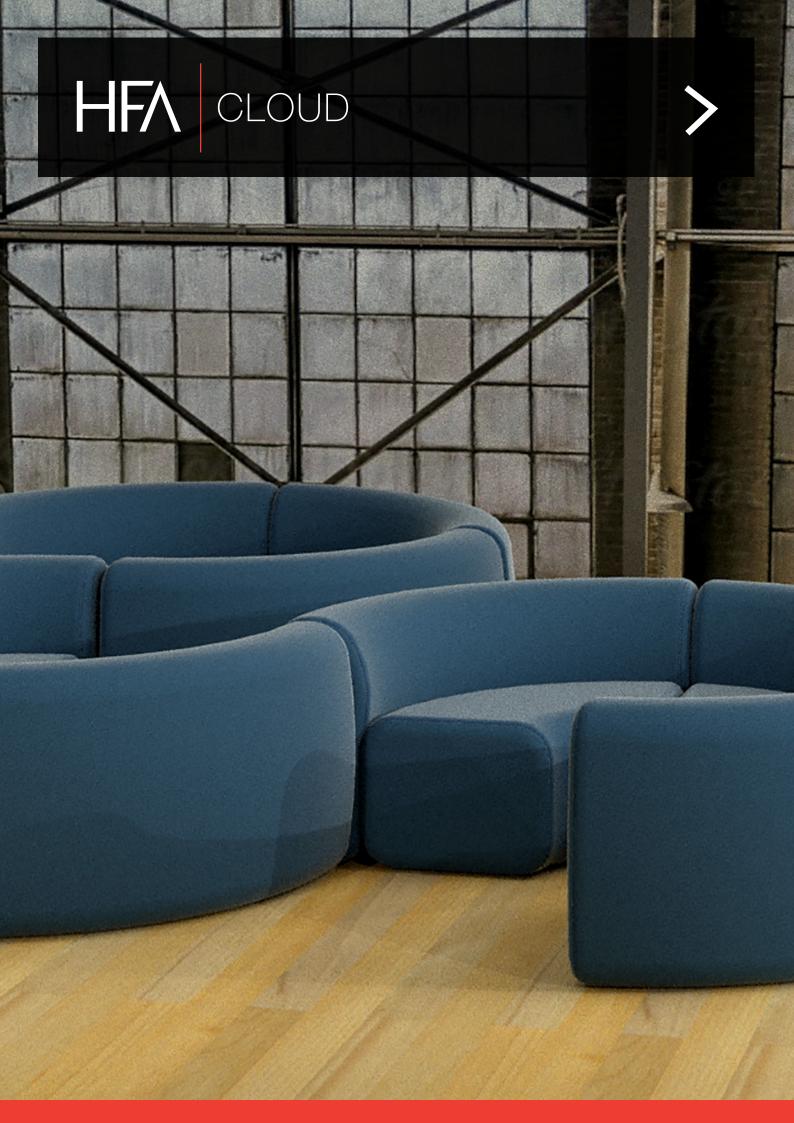

# CLOUD

Softness and luxury suitable for a commercial application, Cloud is your ideal solution. With its organic flow and rounded edges, Cloud makes any user comfortable and supported. Cloud is a fully agile modular sofa system, endlessly configurable to suit your space.

# OPTIONS

Single ottoman: 800mm W x 550mm D x 450mm H Double ottoman: 1600mm W x 550mm D x 450mm H Chaise: 1600mm W x 800mm D x 450mm H Single square ottoman: 800mm W x 800mm D x 450mm H Curved ottoman: 800mm W x 800mm D x 450mm H Curved lounge: 800mm W x 800mm D x 700mm H - seat height 450mm Single lounge: 800mm W x 800mm D x 700mm H - seat height 450mm Double lounge: 1600mm W x 800mm D x 700mm H - seat height 450mm Corner lounge: 800mm W x 800mm D x 700mm H - seat height 450mm