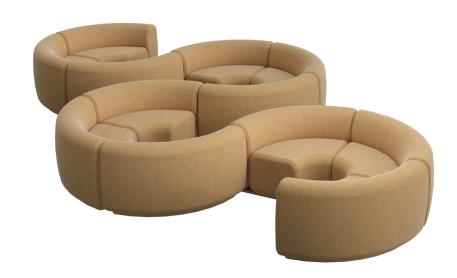

# CLOUD

Softness and luxury suitable for a commercial application, Cloud is your ideal solution. With its organic flow and rounded edges, Cloud makes any user comfortable and supported. Cloud is a fully agile modular sofa system, endlessly configurable to suit your space.

## **OPTIONS**

Single ottoman: 800mm W x 550mm D x 450mm H Double ottoman: 1600mm W x 550mm D x 450mm H

Chaise: 1600mm W x 800mm D x 450mm H

Single square ottoman: 800mm W x 800mm D x 450mm H

Curved ottoman: 800mm W x 800mm D x 450mm H

Curved lounge: 800mm W x 800mm D x 700mm H - seat height 450mm Single lounge: 800mm W x 800mm D x 700mm H - seat height 450mm Double lounge: 1600mm W x 800mm D x 700mm H - seat height

450mm

Corner lounge: 800mm W x 800mm D x 700mm H - seat height 450mm

Customisable to suit required sizes and configurations

100mm H squared plinth

Linking clips

# PRODUCT OPTIONS