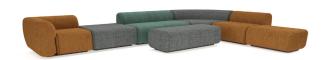

# CLOUD

Softness and luxury suitable for a commercial application, Cloud is your ideal solution. With its organic flow and rounded edges, Cloud makes any user comfortable and supported. Cloud is a fully agile modular sofa system, endlessly configurable to suit your space.

## **OPTIONS**

Single ottoman: 800mm W x 550mm D x 450mm H Double ottoman: 1600mm W x 550mm D x 450mm H

Chaise: 1600mm W x 800mm D x 450mm H

Single square ottoman: 800mm W x 800mm D x 450mm H

Curved ottoman: 800mm W x 800mm D x 450mm H

Curved lounge: 800mm W x 800mm D x 700mm H - seat height 450mm Single lounge: 800mm W x 800mm D x 700mm H - seat height 450mm Double lounge: 1600mm W x 800mm D x 700mm H - seat height

450mm

Corner lounge: 800mm W x 800mm D x 700mm H - seat height 450mm

Customisable to suit required sizes and configurations

100mm H squared plinth

Linking clips

# PRODUCT OPTIONS