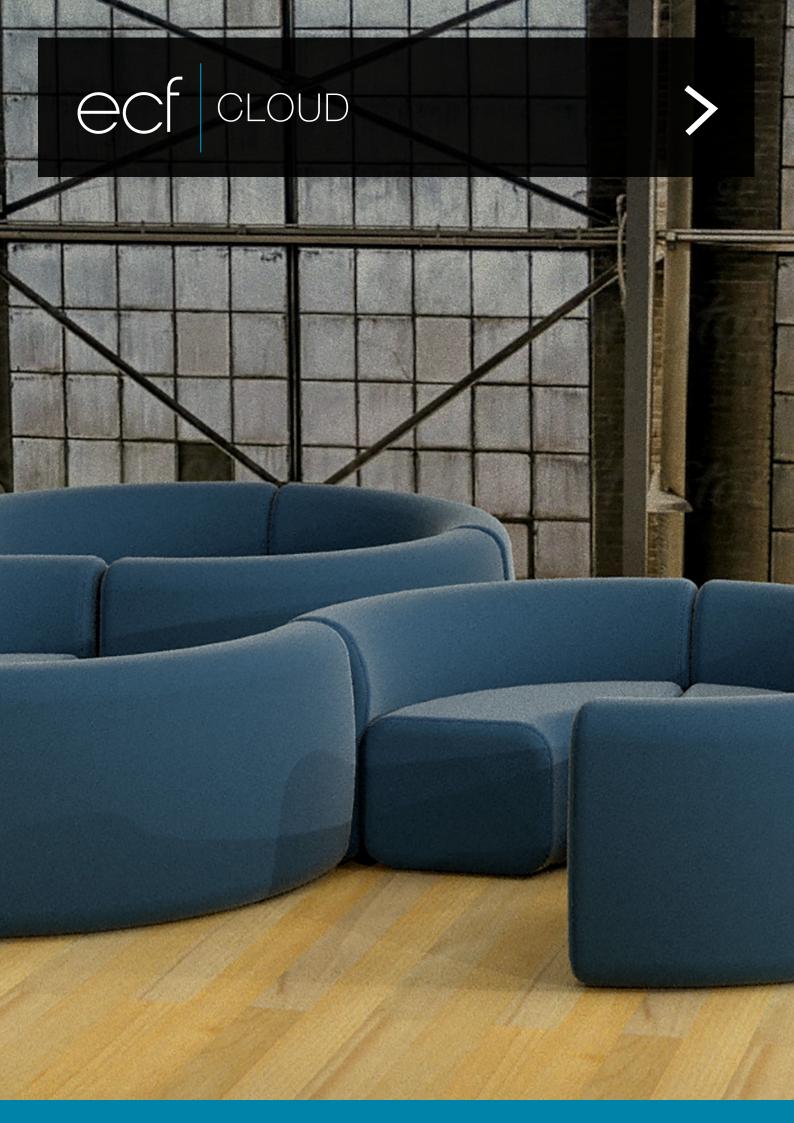

# CLOUD

Softness and luxury suitable for a commercial application, Cloud is your ideal solution. With its organic flow and rounded edges, Cloud makes any user comfortable and supported. Cloud is a fully agile modular sofa system, endlessly configurable to suit your space.

## **OPTIONS**

Single ottoman: 800mm W x 550mm D x 450mm H Double ottoman: 1600mm W x 550mm D x 450mm H

Chaise: 1600mm W x 800mm D x 450mm H

Single square ottoman: 800mm W x 800mm D x 450mm H

Curved ottoman: 800mm W x 800mm D x 450mm H

Curved lounge: 800mm W x 800mm D x 700mm H - seat height 450mm Single lounge: 800mm W x 800mm D x 700mm H - seat height 450mm Double lounge: 1600mm W x 800mm D x 700mm H - seat height

450mm

Corner lounge: 800mm W x 800mm D x 700mm H - seat height 450mm

Customisable to suit required sizes and configurations

100mm H squared plinth

Linking clips