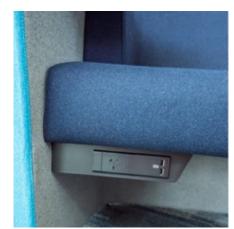

Everything has been thought of. Bold wraparound wings with high-grade acoustic foam make for great privacy and quiet. There's a large space under the seat perfect for stowing your bag while you work. The clever, swivelling tabletop switches sides - for righthanded people or lefties. And optional power and fast-charge USB points can be mounted under the seats. Privacy, storage, a table, a chair and power: what else do you need in a room?

#### Accessories

Optional integrated power in arm or under seat

Bag storage under seat

100% locally made

10 year warranty (excluding fabric)

4-6 week lead time

CHAT

**Chat Chair** 