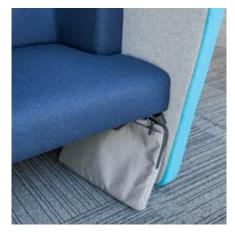

Everything has been thought of. Bold wraparound wings with high-grade acoustic foam make for great privacy and quiet. There's a large space under the seat perfect for stowing your bag while you work. The clever, swivelling tabletop switches sides - for righthanded people or lefties. And optional power and fast-charge USB points can be mounted under the seats. Privacy, storage, a table, a chair and power: what else do you need in a room?

#### Accessories

Optional integrated power in arm or under seat

Bag storage under seat

100% locally made

10 year warranty (excluding fabric)

4-6 week lead time

CHAT

**Chat Chair** 