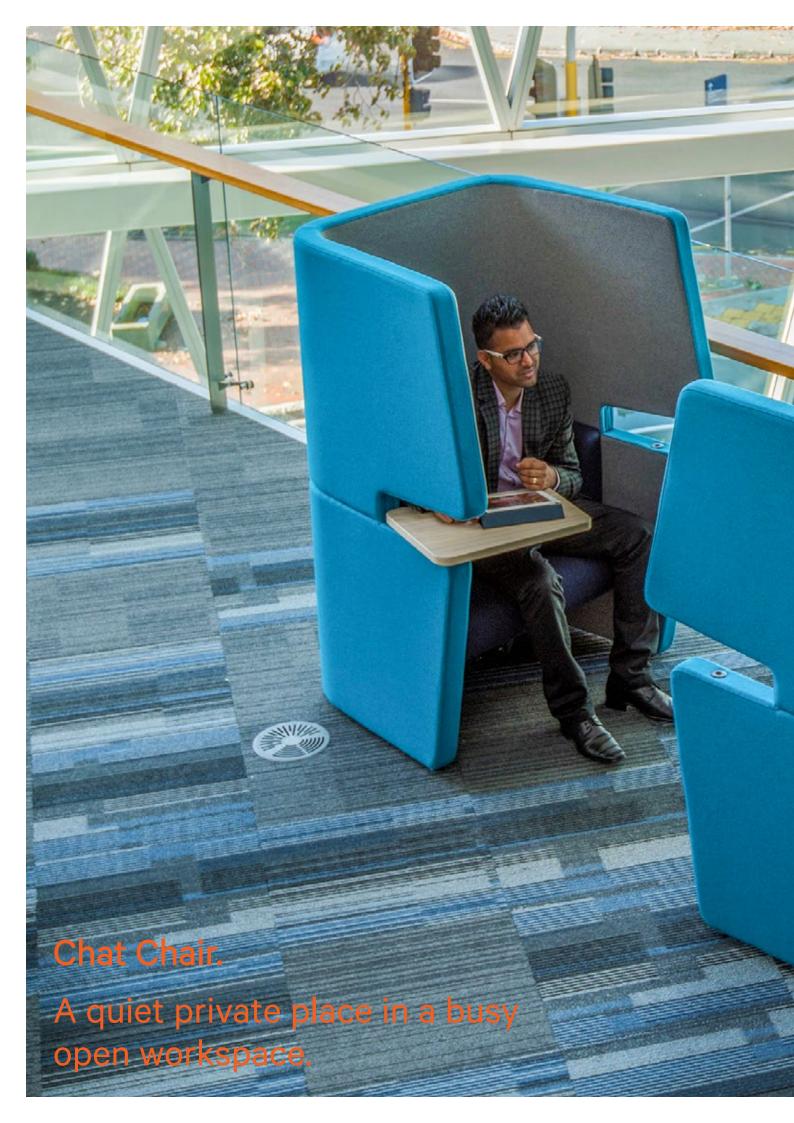

# CCF CHAIR >

A quiet, private place in your busy open office. A spot to retreat and work alone. Somewhere to make a phone call in peace. A secluded and comfortable two-person meeting room. A stylish and beautiful addition to your officescape, and a versatile and indispensable addition to your workflow.

That's the Chat Chair.

#### Chat Chair

As modern offices increasingly embrace openness, shared spaces and activity-based layouts, workers find themselves wishing for their very own "cone of silence" to allow them moments to work in quiet, seclusion, and privacy. What if an ingenious piece of furniture could turn a square metre of space anywhere in your office into a retreat from the hubbub? The name says 'Chair', but the Chat Chair is really a whole room - in just one piece of iconic New Zealand design.

Everything has been thought of. Bold wraparound wings with high-grade acoustic foam make for great privacy and quiet. There's a large space under the seat perfect for stowing your bag while you work. The clever, swivelling tabletop switches sides - for righthanded people or lefties. And optional power and fast-charge USB points can be mounted under the seats. Privacy, storage, a table, a chair and power: what else do you need in a room?

Whether you want a place to call your own for five minutes, or you need to ask someone to 'step into my office', you can do it in a Chat Chair. It's the modern answer to a modern question. It's the calm eye of the storm.