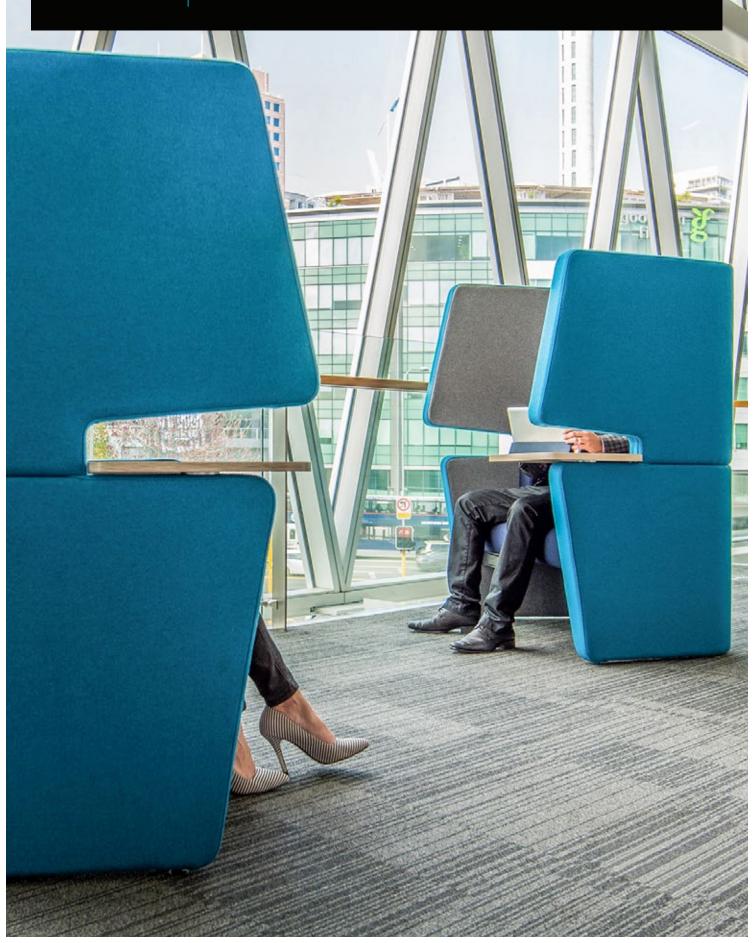

# CCF CHAIR >

A quiet, private place in your busy open office. A spot to retreat and work alone. Somewhere to make a phone call in peace. A secluded and comfortable two-person meeting room. A stylish and beautiful addition to your officescape, and a versatile and indispensable addition to your workflow.

That's the Chat Chair.

#### Chat Chair

As modern offices increasingly embrace openness, shared spaces and activity-based layouts, workers find themselves wishing for their very own "cone of silence" to allow them moments to work in quiet, seclusion, and privacy. What if an ingenious piece of furniture could turn a square metre of space anywhere in your office into a retreat from the hubbub? The name says 'Chair', but the Chat Chair is really a whole room - in just one piece of iconic New Zealand design.

Everything has been thought of. Bold wraparound wings with high-grade acoustic foam make for great privacy and quiet. There's a large space under the seat perfect for stowing your bag while you work. The clever, swivelling tabletop switches sides - for righthanded people or lefties. And optional power and fast-charge USB points can be mounted under the seats. Privacy, storage, a table, a chair and power: what else do you need in a room?

Or place two Chat Chairs face to face. Now you've got a small and perfectly formed meeting room for proving that two heads are better than one.

The Chat Chair is sumptuously upholstered in your custom fabrics and colours. 21st century ergonomic design of the internal armrests, seat, back and tabletop ensures you'll read, write, chat and think in complete comfort. And of course it's from Vidak so the attention to detail, design and craftsmanship are second-to-none.

Whether you want a place to call your own for five minutes, or you need to ask someone to 'step into my office', you can do it in a Chat Chair. It's the modern answer to a modern question. It's the calm eye of the storm.