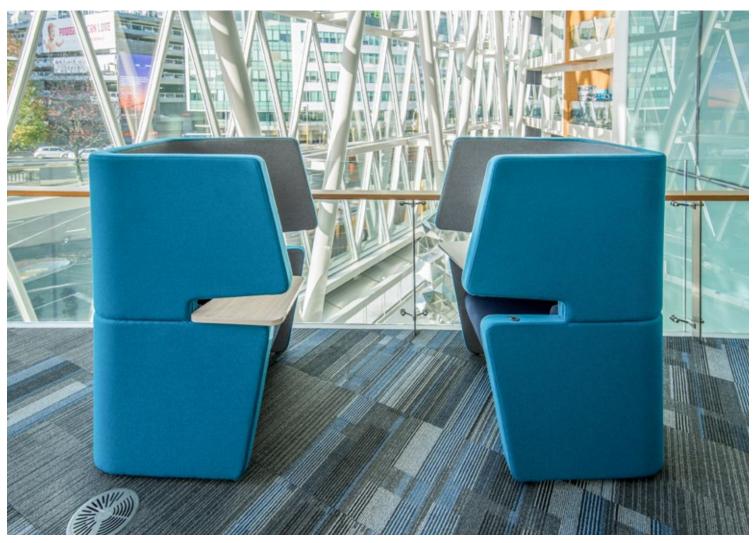

Or place two Chat Chairs face to face. Now you've got a small and perfectly formed meeting room for proving that two heads are better than one.

The Chat Chair is sumptuously upholstered in your custom fabrics and colours. 21st century ergonomic design of the internal armrests, seat, back and tabletop ensures you'll read, write, chat and think in complete comfort. And of course it's from Vidak so the attention to detail, design and craftsmanship are second-to-none.