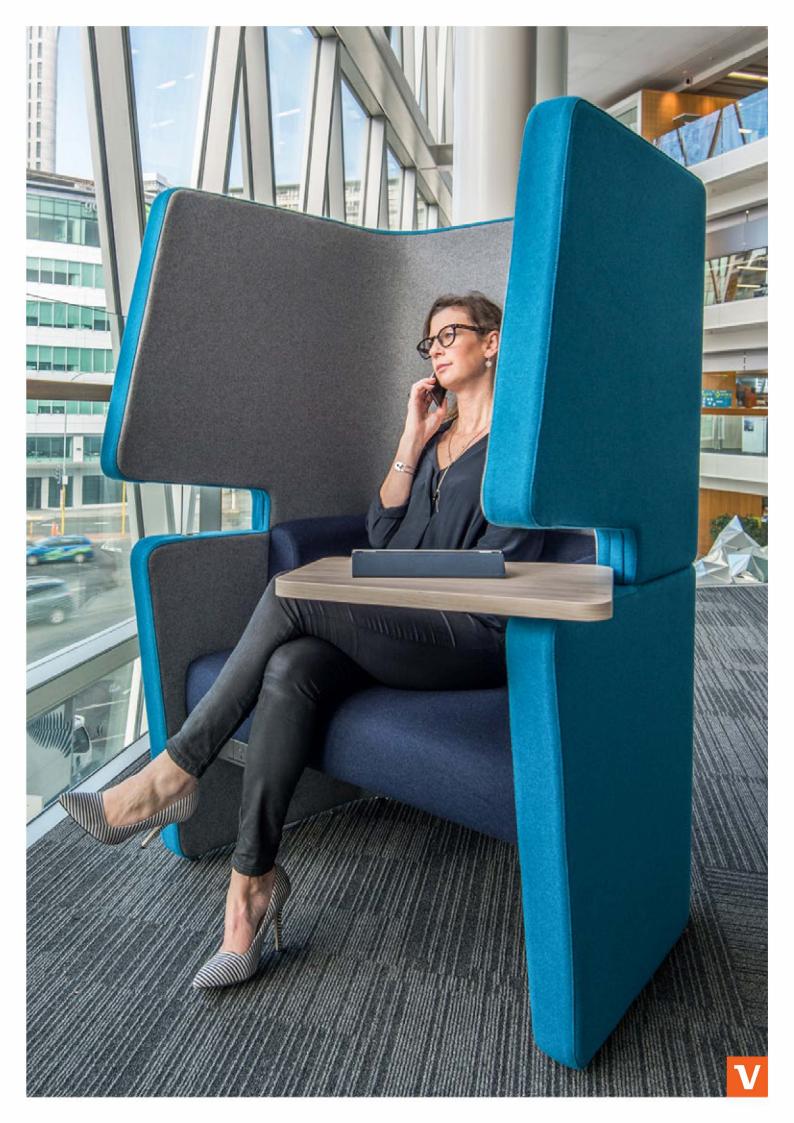

# CCF CHAIR >

A quiet, private place in your busy open office. A spot to retreat and work alone. Somewhere to make a phone call in peace. A secluded and comfortable two-person meeting room. A stylish and beautiful addition to your officescape, and a versatile and indispensable addition to your workflow.

Everything has been thought of. Bold wraparound wings with high-grade acoustic foam make for great privacy and quiet. There's a large space under the seat perfect for stowing your bag while you work. The clever, swivelling tabletop switches sides - for righthanded people or lefties. And optional power and fast-charge USB points can be mounted under the seats. Privacy, storage, a table, a chair and power: what else do you need in a room?

Whether you want a place to call your own for five minutes, or you need to ask someone to 'step into my office', you can do it in a Chat Chair. It's the modern answer to a modern question. It's the calm eye of the storm.

#### **FEATURES**

Freestanding acoustic chair with wrap-around wings and ergonomically-designed seating. Provides a quiet spot to sit in a busy office.

#### Options

Available upholstered in a variety of fabrics. Seat, seat back and wings can be upholstered in contrasting colours.

Swivelling tablet that can be positioned on the left or right by the user

#### Accessories

Optional integrated power in arm or under seat

Bag storage under seat

100% locally made

10 year warranty (excluding fabric)

4-6 week lead time

CHAT

**Chat Chair** 