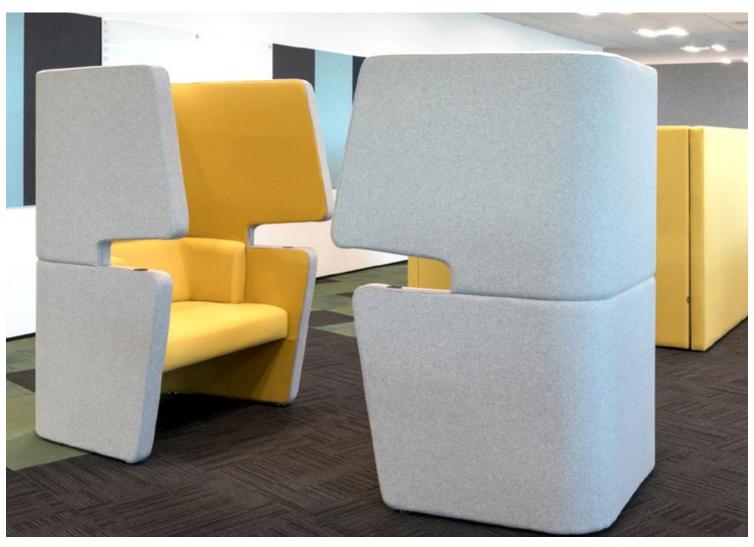

#### Chat Chair

As modern offices increasingly embrace openness, shared spaces and activity-based layouts, workers find themselves wishing for their very own "cone of silence" to allow them moments to work in quiet, seclusion, and privacy. What if an ingenious piece of furniture could turn a square metre of space anywhere in your office into a retreat from the hubbub? The name says 'Chair', but the Chat Chair is really a whole room - in just one piece of iconic New Zealand design.

Everything has been thought of. Bold wraparound wings with high-grade acoustic foam make for great privacy and quiet. There's a large space under the seat perfect for stowing your bag while you work. The clever, swivelling tabletop switches sides - for righthanded people or lefties. And optional power and fast-charge USB points can be mounted under the seats. Privacy, storage, a table, a chair and power: what else do you need in a room?

#### **FEATURES**

Freestanding acoustic chair with wrap-around wings and ergonomically-designed seating. Provides a quiet spot to sit in a busy office.