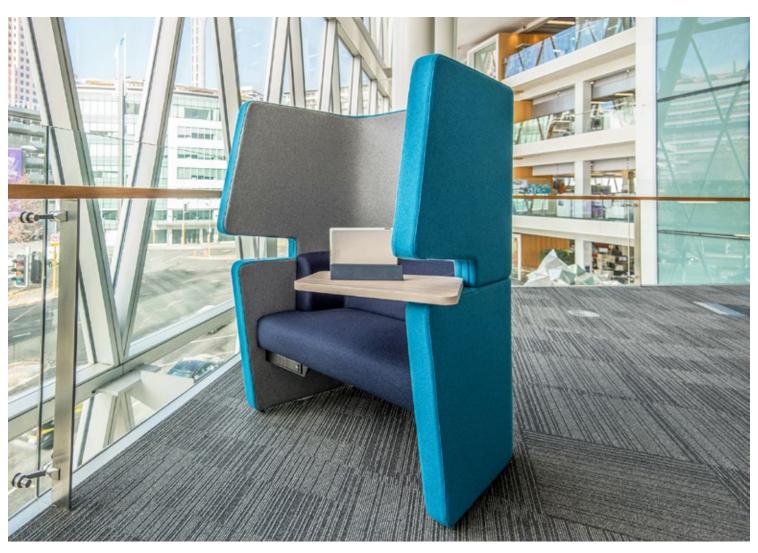

Everything has been thought of. Bold wraparound wings with high-grade acoustic foam make for great privacy and quiet. There's a large space under the seat perfect for stowing your bag while you work. The clever, swivelling tabletop switches sides - for righthanded people or lefties. And optional power and fast-charge USB points can be mounted under the seats. Privacy, storage, a table, a chair and power: what else do you need in a room?

#### **FEATURES**

Freestanding acoustic chair with wrap-around wings and ergonomically-designed seating. Provides a quiet spot to sit in a busy office.

#### **Dimensions**

Overall size: 1025W x 890D x 1460H Seat height: 450H

Table top: 505W x 300-400D x 18mm thick

#### Options

Available upholstered in a variety of fabrics. Seat, seat back and wings can be upholstered in contrasting colours.

Swivelling tablet that can be positioned on the left or right by the user

Tablet top in 18mm thick melamine, veneer or solid timber

#### Accessories

Optional integrated power in arm or under seat

Bag storage under seat

100% locally made

10 year warranty (excluding fabric)

4-6 week lead time

CHAT

**Chat Chair** 