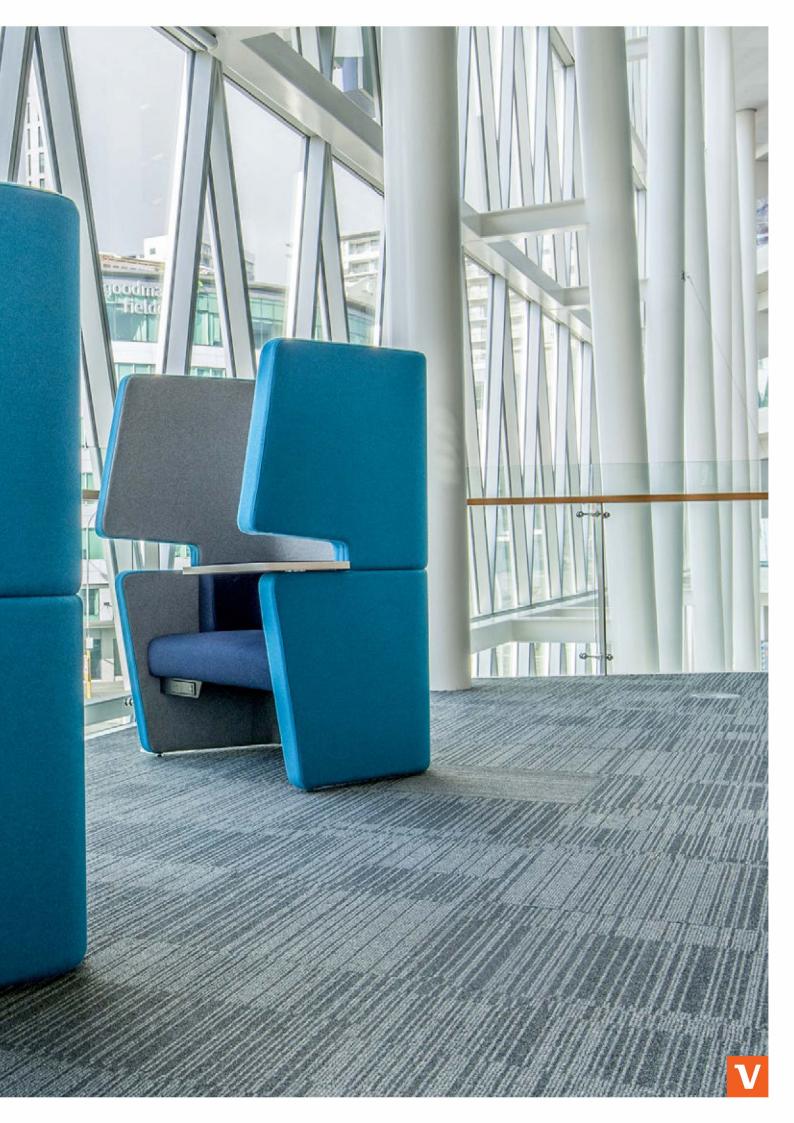

#### Chat Chair

As modern offices increasingly embrace openness, shared spaces and activity-based layouts, workers find themselves wishing for their very own "cone of silence" to allow them moments to work in quiet, seclusion, and privacy. What if an ingenious piece of furniture could turn a square metre of space anywhere in your office into a retreat from the hubbub? The name says 'Chair', but the Chat Chair is really a whole room - in just one piece of iconic New Zealand design.

Everything has been thought of. Bold wraparound wings with high-grade acoustic foam make for great privacy and quiet. There's a large space under the seat perfect for stowing your bag while you work. The clever, swivelling tabletop switches sides - for righthanded people or lefties. And optional power and fast-charge USB points can be mounted under the seats. Privacy, storage, a table, a chair and power: what else do you need in a room?

#### **FEATURES**

Freestanding acoustic chair with wrap-around wings and ergonomically-designed seating. Provides a quiet spot to sit in a busy office.

#### **Dimensions**

Overall size: 1025W x 890D x 1460H Seat height: 450H

Table top: 505W x 300-400D x 18mm thick