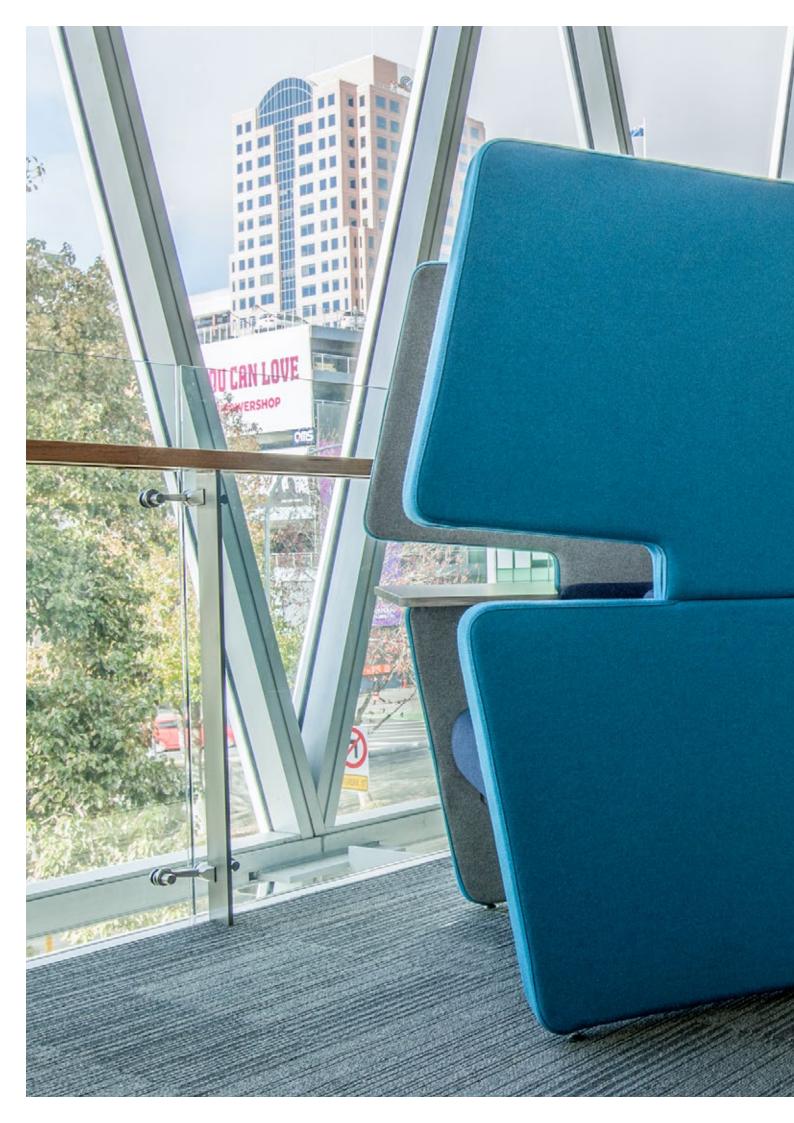

#### Chat Chair

As modern offices increasingly embrace openness, shared spaces and activity-based layouts, workers find themselves wishing for their very own "cone of silence" to allow them moments to work in quiet, seclusion, and privacy. What if an ingenious piece of furniture could turn a square metre of space anywhere in your office into a retreat from the hubbub? The name says 'Chair', but the Chat Chair is really a whole room - in just one piece of iconic New Zealand design.

Everything has been thought of. Bold wraparound wings with high-grade acoustic foam make for great privacy and quiet. There's a large space under the seat perfect for stowing your bag while you work. The clever, swivelling tabletop switches sides - for righthanded people or lefties. And optional power and fast-charge USB points can be mounted under the seats. Privacy, storage, a table, a chair and power: what else do you need in a room?

Or place two Chat Chairs face to face. Now you've got a small and perfectly formed meeting room for proving that two heads are better than one.

The Chat Chair is sumptuously upholstered in your custom fabrics and colours. 21st century ergonomic design of the internal armrests, seat, back and tabletop ensures you'll read, write, chat and think in complete comfort. And of course it's from Vidak so the attention to detail, design and craftsmanship are second-to-none.