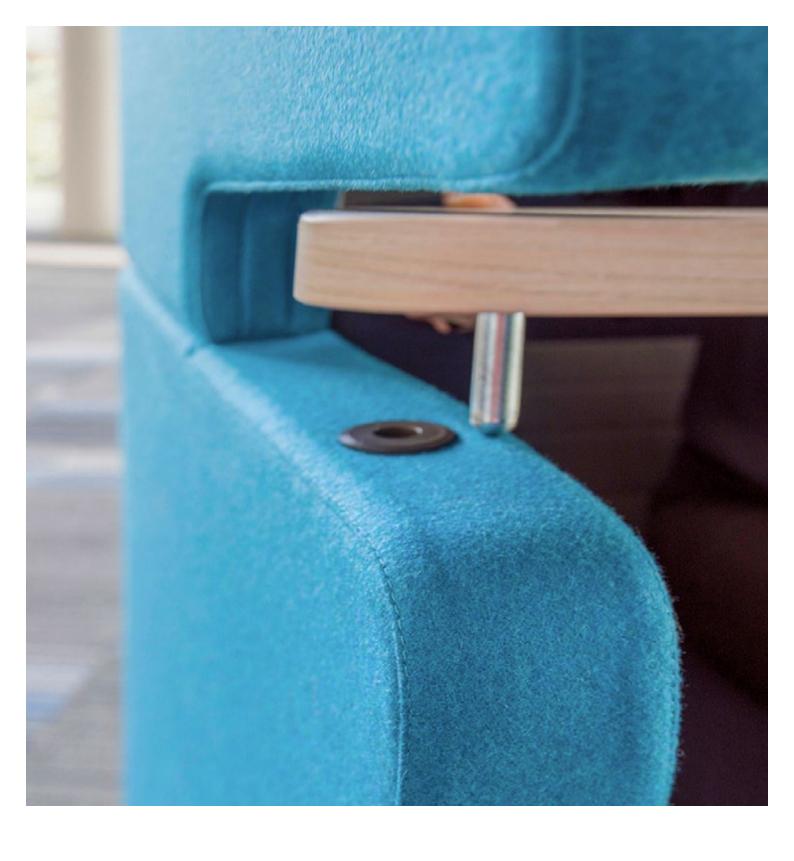

Everything has been thought of. Bold wraparound wings with high-grade acoustic foam make for great privacy and quiet. There's a large space under the seat perfect for stowing your bag while you work. The clever, swivelling tabletop switches sides - for righthanded people or lefties. And optional power and fast-charge USB points can be mounted under the seats. Privacy, storage, a table, a chair and power: what else do you need in a room?

#### Options

Available upholstered in a variety of fabrics. Seat, seat back and wings can be upholstered in contrasting colours.

Swivelling tablet that can be positioned on the left or right by the user

#### Accessories

Optional integrated power in arm or under seat

Bag storage under seat

100% locally made

10 year warranty (excluding fabric)

4-6 week lead time

CHAT

**Chat Chair** 