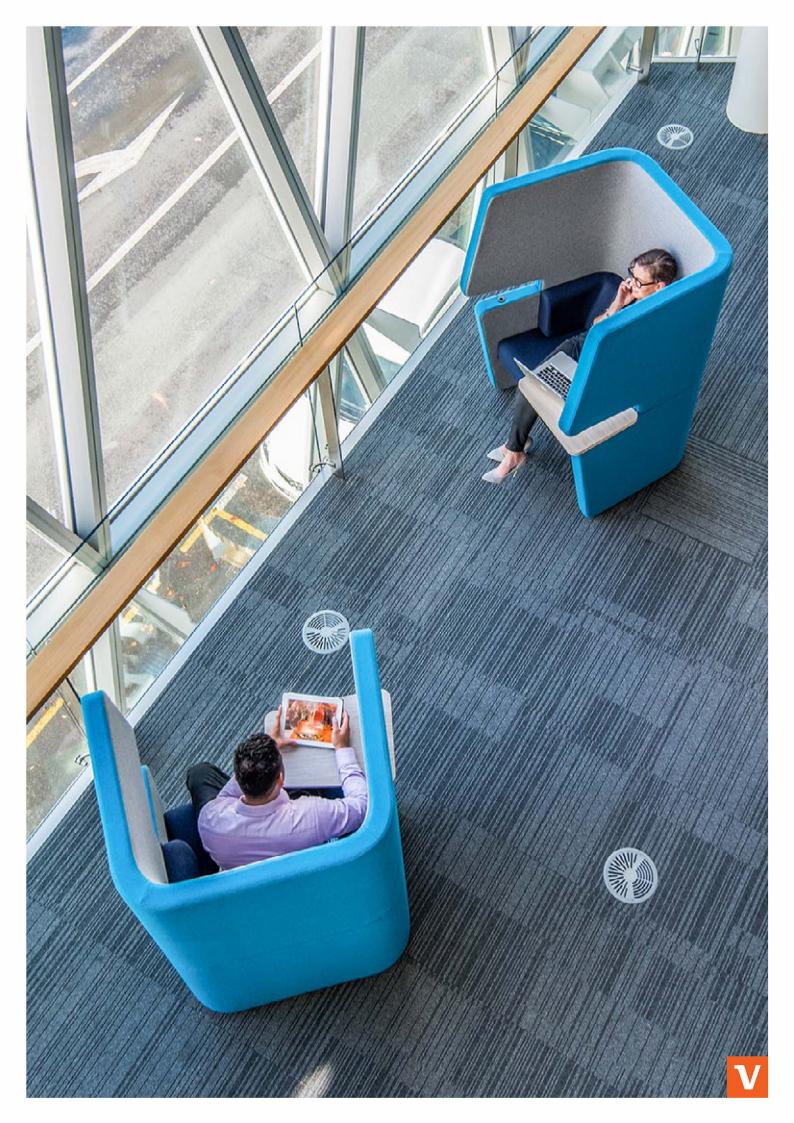

# CCF CHAIR >

A quiet, private place in your busy open office. A spot to retreat and work alone. Somewhere to make a phone call in peace. A secluded and comfortable two-person meeting room. A stylish and beautiful addition to your officescape, and a versatile and indispensable addition to your workflow.

#### Chat Chair

As modern offices increasingly embrace openness, shared spaces and activity-based layouts, workers find themselves wishing for their very own "cone of silence" to allow them moments to work in quiet, seclusion, and privacy. What if an ingenious piece of furniture could turn a square metre of space anywhere in your office into a retreat from the hubbub? The name says 'Chair', but the Chat Chair is really a whole room - in just one piece of iconic New Zealand design.

Everything has been thought of. Bold wraparound wings with high-grade acoustic foam make for great privacy and quiet. There's a large space under the seat perfect for stowing your bag while you work. The clever, swivelling tabletop switches sides - for righthanded people or lefties. And optional power and fast-charge USB points can be mounted under the seats. Privacy, storage, a table, a chair and power: what else do you need in a room?

Or place two Chat Chairs face to face. Now you've got a small and perfectly formed meeting room for proving that two heads are better than one.

The Chat Chair is sumptuously upholstered in your custom fabrics and colours. 21st century ergonomic design of the internal armrests, seat, back and tabletop ensures you'll read, write, chat and think in complete comfort. And of course it's from Vidak so the attention to detail, design and craftsmanship are second-to-none.

Whether you want a place to call your own for five minutes, or you need to ask someone to 'step into my office', you can do it in a Chat Chair. It's the modern answer to a modern question. It's the calm eye of the storm.