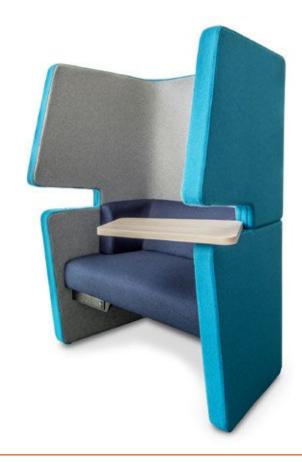

#### **FEATURES**

Freestanding acoustic chair with wrap-around wings and ergonomically-designed seating. Provides a quiet spot to sit in a busy office.

#### **Dimensions**

Overall size: 1025W x 890D x 1460H Seat height: 450H

Table top: 505W x 300-400D x 18mm thick

#### Options

Available upholstered in a variety of fabrics. Seat, seat back and wings can be upholstered in contrasting colours.

Swivelling tablet that can be positioned on the left or right by the user