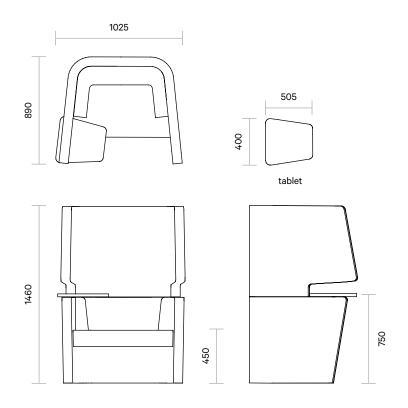

#### **Dimensions**

Overall size: 1025W x 890D x 1460H Seat height: 450H

Table top: 505W x 300-400D x 18mm thick