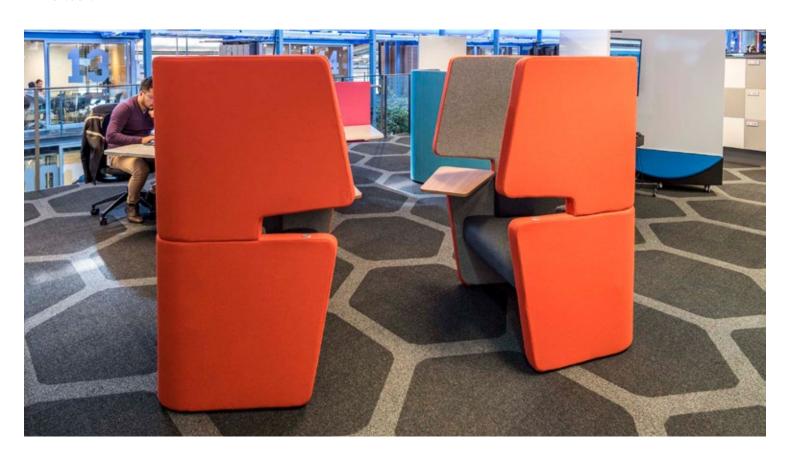

Or place two Chat Chairs face to face. Now you've got a small and perfectly formed meeting room for proving that two heads are better than one.

The Chat Chair is sumptuously upholstered in your custom fabrics and colours. 21st century ergonomic design of the internal armrests, seat, back and tabletop ensures you'll read, write, chat and think in complete comfort. And of course it's from Vidak so the attention to detail, design and craftsmanship are second-to-none.

#### Options

Available upholstered in a variety of fabrics. Seat, seat back and wings can be upholstered in contrasting colours.

Swivelling tablet that can be positioned on the left or right by the user