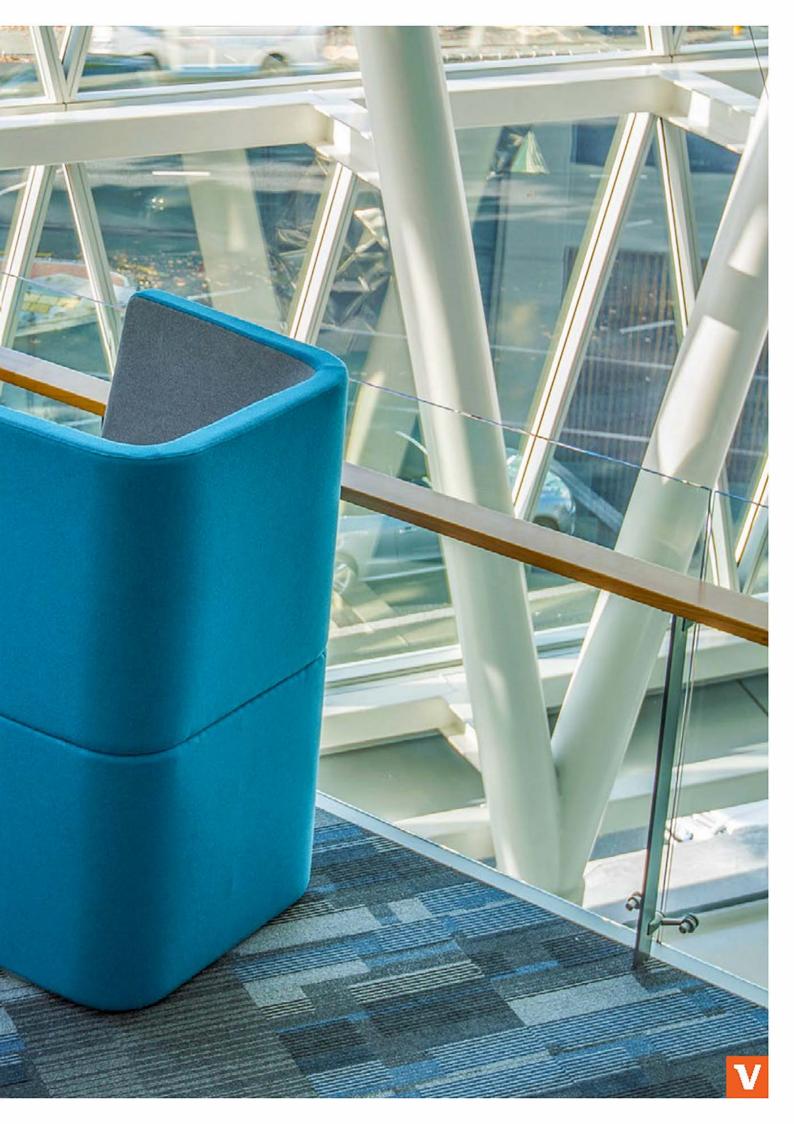

#### Chat Chair

As modern offices increasingly embrace openness, shared spaces and activity-based layouts, workers find themselves wishing for their very own "cone of silence" to allow them moments to work in quiet, seclusion, and privacy. What if an ingenious piece of furniture could turn a square metre of space anywhere in your office into a retreat from the hubbub? The name says 'Chair', but the Chat Chair is really a whole room - in just one piece of iconic New Zealand design.

Everything has been thought of. Bold wraparound wings with high-grade acoustic foam make for great privacy and quiet. There's a large space under the seat perfect for stowing your bag while you work. The clever, swivelling tabletop switches sides - for righthanded people or lefties. And optional power and fast-charge USB points can be mounted under the seats. Privacy, storage, a table, a chair and power: what else do you need in a room?