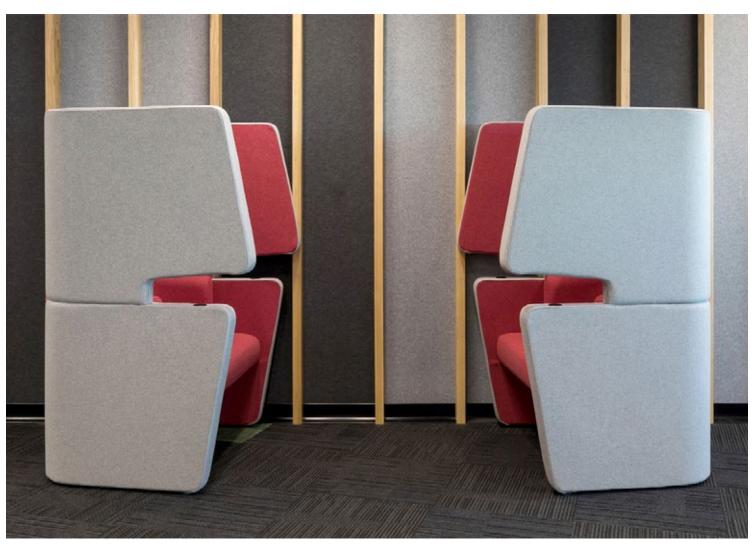

#### Chat Chair

As modern offices increasingly embrace openness, shared spaces and activity-based layouts, workers find themselves wishing for their very own "cone of silence" to allow them moments to work in quiet, seclusion, and privacy. What if an ingenious piece of furniture could turn a square metre of space anywhere in your office into a retreat from the hubbub? The name says 'Chair', but the Chat Chair is really a whole room - in just one piece of iconic New Zealand design.

Or place two Chat Chairs face to face. Now you've got a small and perfectly formed meeting room for proving that two heads are better than one.

The Chat Chair is sumptuously upholstered in your custom fabrics and colours. 21st century ergonomic design of the internal armrests, seat, back and tabletop ensures you'll read, write, chat and think in complete comfort. And of course it's from Vidak so the attention to detail, design and craftsmanship are second-to-none.

Whether you want a place to call your own for five minutes, or you need to ask someone to 'step into my office', you can do it in a Chat Chair. It's the modern answer to a modern question. It's the calm eye of the storm.