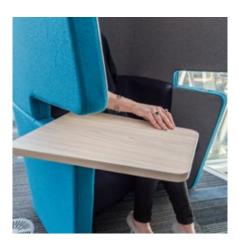

Everything has been thought of. Bold wraparound wings with high-grade acoustic foam make for great privacy and quiet. There's a large space under the seat perfect for stowing your bag while you work. The clever, swivelling tabletop switches sides - for righthanded people or lefties. And optional power and fast-charge USB points can be mounted under the seats. Privacy, storage, a table, a chair and power: what else do you need in a room?

#### Options

Available upholstered in a variety of fabrics. Seat, seat back and wings can be upholstered in contrasting colours.

Swivelling tablet that can be positioned on the left or right by the user

Tablet top in 18mm thick melamine, veneer or solid timber

#### **Dimensions**

Overall size: 1025W x 890D x 1460H Seat height: 450H

Table top: 505W x 300-400D x 18mm thick