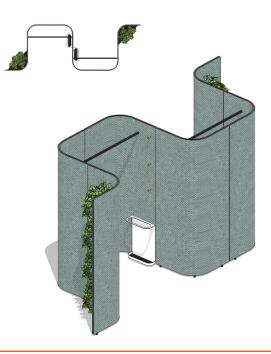

100% designed and made in New Zealand

ISO14001

10 year warranty

6-8 week lead time

Retreat Wall corner panels with and without shelves

Retreat Wall with coat rail and umbrella stand bay

Retreat Wall with coat bay and corner with planter shelves

#### Retreat Wall - Corner upholstered panels

Retreat Wall - Printer Bay / Coat Rail + Umbrella Stand Bay