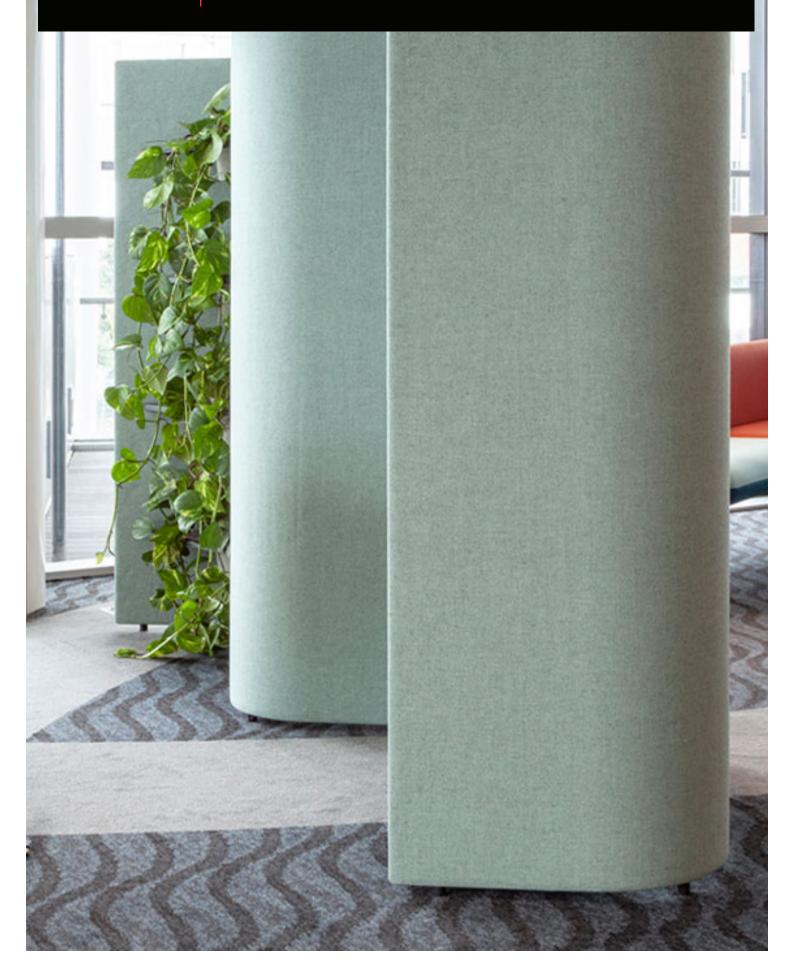

# HFA RETREAT WALL

Wall

#### FEATURES

A multi-functional, acoustic screen to divide spaces within your office. Modular kit of parts which allows future reconfiguration.

#### Dimensions

1800H. Dimensions will vary according to modules

## Wall

Retreat Wall - Straight upholstered panels - NB: Straight panels must be used with a corner panel