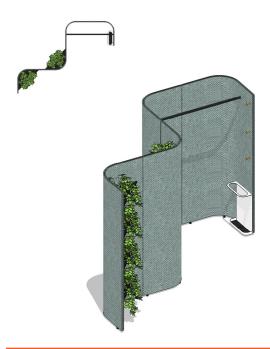

100% designed and made in New Zealand

ISO14001

10 year warranty

6-8 week lead time

Retreat Wall corner panels with and without shelves

Retreat Wall with coat rail and umbrella stand bay

Retreat Wall with coat bay and corner with planter shelves

#### Retreat Wall - Corner upholstered panels

Retreat Wall - Printer Bay / Coat Rail + Umbrella Stand Bay