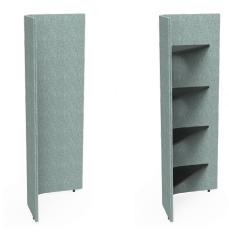

100% designed and made in New Zealand

ISO14001

10 year warranty

6-8 week lead time

Retreat Wall corner panels with and without shelves

Retreat Wall with coat rail and umbrella stand bay

Retreat Wall with coat bay and corner with planter shelves

#### Retreat Wall - Corner upholstered panels

Retreat Wall - Printer Bay / Coat Rail + Umbrella Stand Bay