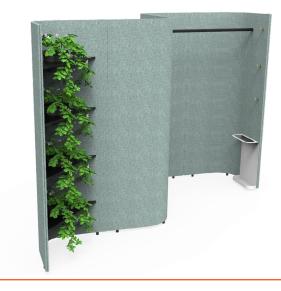

# HFA RETREAT WALL

Wall

#### FEATURES

A multi-functional, acoustic screen to divide spaces within your office. Modular kit of parts which allows future reconfiguration.

#### Accessories

Shelves, planter shelves, coat rails, wall hooks and umbrella stand

Fully upholstered screens with foam backing in your choice of fabric

Adjustable levelling glides

Can be used in conjunction with Retreat Workshop

100% designed and made in New Zealand

ISO14001

10 year warranty

6-8 week lead time

Retreat Wall corner panels with and without shelves

Retreat Wall with coat rail and umbrella stand bay

Retreat Wall with coat bay and corner with planter shelves