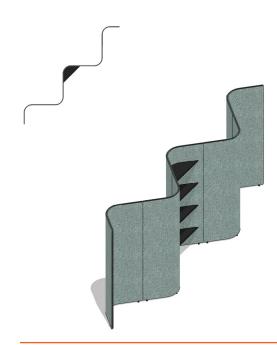

100% designed and made in New Zealand

ISO14001

10 year warranty

6-8 week lead time

Retreat Wall corner panels with and without shelves

Retreat Wall with coat rail and umbrella stand bay

Retreat Wall with coat bay and corner with planter shelves

#### Retreat Wall - Corner upholstered panels

Retreat Wall - Printer Bay / Coat Rail + Umbrella Stand Bay