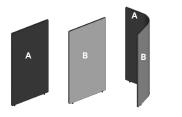

## Wall

Retreat Wall - Straight upholstered panels - NB: Straight panels must be used with a corner panel

#### Retreat Wall - Corner upholstered panels

Retreat Wall - Printer Bay / Coat Rail + Umbrella Stand Bay

Planter shelves have a 160mm diameter hole for housing self contained pots

Upholstery: 1370W+ fabric is run up and over panels. Note this may effect some fabrics with a pattern. Panels can have 2 fabrics one either side - Fabric A + Fabric B. On a curve A is the inside of the curve and B is the outside.