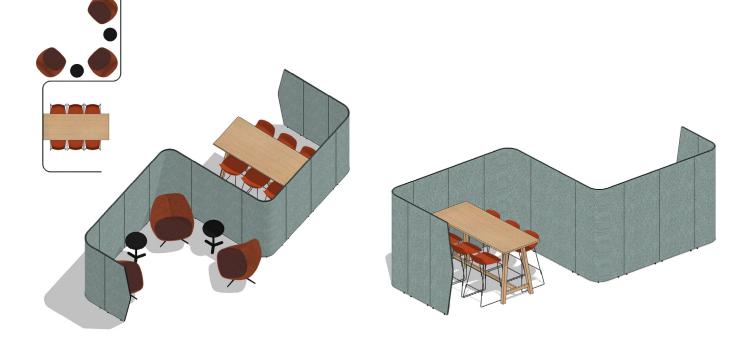

## Wall

**Retreat Wall - Zigzag** 4x RW-18-C600 1x RW-18-C600-SH **Retreat Wall** 

2x RW-18-C600 2x RW-18-S1200

Retreat Wall - Planters + Coat Rail Bay 2x RW-18-C600-PSH 1x RW-18-U1200-CR-UM-HBR

Retreat Wall - Deluxe Planters + Coat Rail Bay 2x RW-18-C600-PSH 2x RW-18-U1200-CR-UM-HBR

## Retreat Wall - Breakout Bays

4x RW-18-C600 4x RW-18-S800 1x RW-18-S1200 1x RW-18-S600 2x RW-18-S600-E

Wall

**Retreat Wall - Small Room - 3 person** 4x RW-18-C600 3x RW-18-S1200

**Retreat Wall - Medium Room - 4 person** 4x RW-18-C600 6x RW-18-S1000 1x RW-18-S600-E