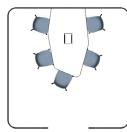

## Retreat Wall - Breakout Bays

4x RW-18-C600 4x RW-18-S800 1x RW-18-S1200 1x RW-18-S600 2x RW-18-S600-E

Wall

**Retreat Wall - Small Room - 3 person** 4x RW-18-C600 3x RW-18-S1200

**Retreat Wall - Medium Room - 4 person** 4x RW-18-C600 6x RW-18-S1000 1x RW-18-S600-E

**Retreat Wall Large Room - 5-6 person** 4x RW-18-C600 6x RW-18-S1200 2x RW-18-S600-E

1F Marine Parade Abbotsford, Victoria 3067 Australia T +61 (3) 9818 8400 F +61 (3) 9818 6655 info@hfa.com.au ecf.com.au
ecf.hfa
@ecf\_hfa