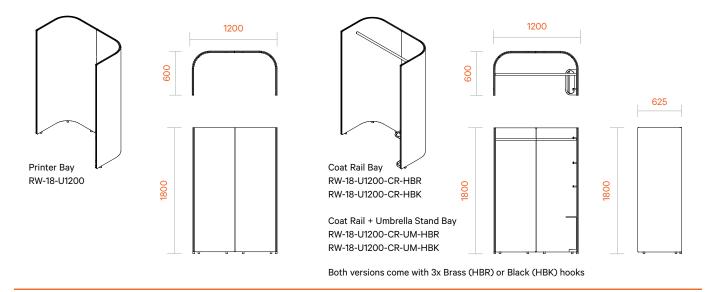

#### Retreat Wall - Corner upholstered panels

Retreat Wall - Printer Bay / Coat Rail + Umbrella Stand Bay

Coat rail

**Retreat wall hooks** 

Umbrella stand

Shelf

**Planter shelf** 

Planter shelf with plant