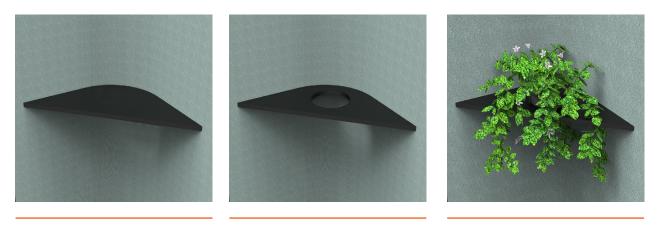

Planter shelves have a 160mm diameter hole for housing self contained pots

Upholstery: 1370W+ fabric is run up and over panels. Note this may effect some fabrics with a pattern. Panels can have 2 fabrics one either side - Fabric A + Fabric B. On a curve A is the inside of the curve and B is the outside.

Coat rail

**Retreat wall hooks** 

Umbrella stand

Shelf

**Planter shelf** 

Planter shelf with plant