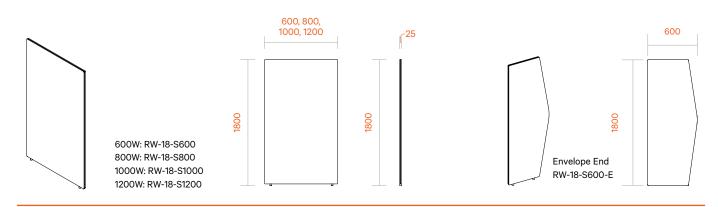

## Wall

Retreat Wall - Straight upholstered panels - NB: Straight panels must be used with a corner panel

#### Dimensions

1800H. Dimensions will vary according to modules