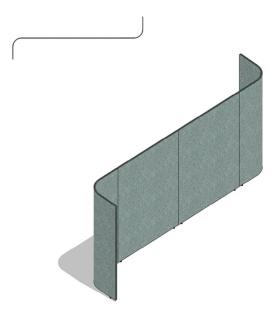

## Wall

Retreat Wall - Straight upholstered panels - NB: Straight panels must be used with a corner panel