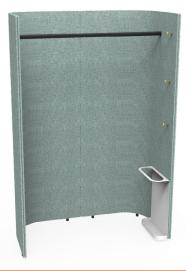

#### Retreat Wall - Corner upholstered panels

Retreat Wall - Printer Bay / Coat Rail + Umbrella Stand Bay

Coat rail

**Retreat wall hooks** 

Umbrella stand

Shelf

**Planter shelf** 

Planter shelf with plant