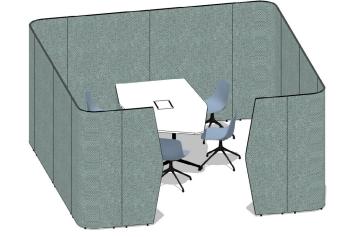

## Retreat Wall - Breakout Bays

4x RW-18-C600 4x RW-18-S800 1x RW-18-S1200 1x RW-18-S600 2x RW-18-S600-E

Wall

**Retreat Wall - Small Room - 3 person** 4x RW-18-C600 3x RW-18-S1200

**Retreat Wall - Medium Room - 4 person** 4x RW-18-C600 6x RW-18-S1000 1x RW-18-S600-E

**Retreat Wall Large Room - 5-6 person** 4x RW-18-C600 6x RW-18-S1200 2x RW-18-S600-E

1F Marine Parade Abbotsford, Victoria 3067 Australia T +61 (3) 9818 8400 F +61 (3) 9818 6655 info@hfa.com.au ecf.com.au
ecf.hfa
@ecf\_hfa