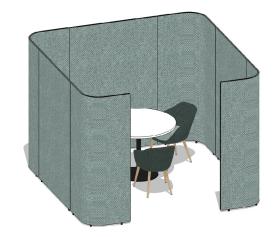

## Retreat Wall - Breakout Bays

4x RW-18-C600 4x RW-18-S800 1x RW-18-S1200 1x RW-18-S600 2x RW-18-S600-E

Wall

**Retreat Wall - Small Room - 3 person** 4x RW-18-C600 3x RW-18-S1200

**Retreat Wall - Medium Room - 4 person** 4x RW-18-C600 6x RW-18-S1000 1x RW-18-S600-E