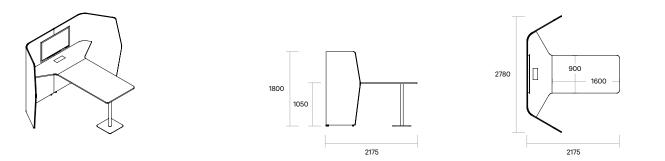

#### Dimensions

Standing Height: Overall: 2175L x 2790W x 1800H Worktop: 2175L x 900-2030W x 1050H

Sitting Height: Overall: 2175L x 2790W x 1350H Worktop: 2175L x 900-2030W x 720H

Custom sizes available