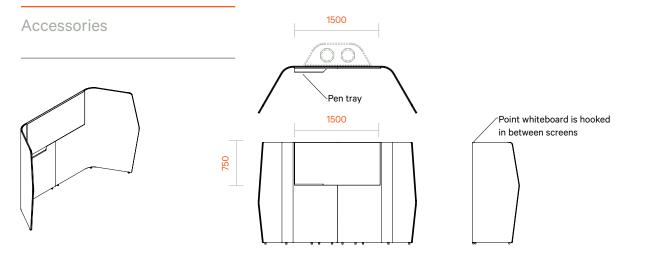

#### Accessories

TV screen mount, wall hooks, whiteboards, toolbox, shelves, cable management, power units and planter boxes.

Power/Data options include Connect Me Box with dual power, HDMI, Blank tiles in black. and wireless charger

### Retreat Meet hookover magnetic Point whiteboard wall with pen tray - RM-WB

Retreat Meet TV mount + cable pathway wall - RM-TVSET

Retreat Meet mount for umbilical (to ceiling) - Cable Snake Clear - CQ70CL + CQC (70mm L)