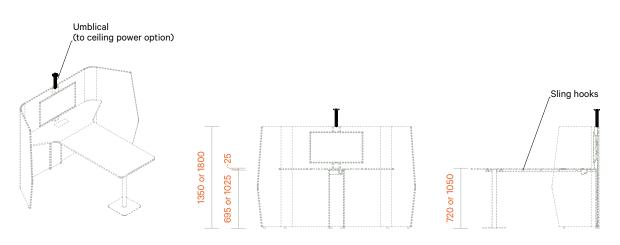

#### Dimensions

Standing Height: Overall: 2175L x 2790W x 1800H Worktop: 2175L x 900-2030W x 1050H

Sitting Height: Overall: 2175L x 2790W x 1350H Worktop: 2175L x 900-2030W x 720H

Custom sizes available

### Retreat Meet hookover magnetic Point whiteboard wall with pen tray - RM-WB

Retreat Meet TV mount + cable pathway wall - RM-TVSET

Retreat Meet mount for umbilical (to ceiling) - Cable Snake Clear - CQ70CL + CQC (70mm L)

Underdesk Cable Sling for tidy cable management

1F Marine Parade Abbotsford, Victoria 3067 Australia T +61 (3) 9818 8400 F +61 (3) 9818 6655 info@hfa.com.au ecf.com.au
ecf.hfa
@ecf\_hfa