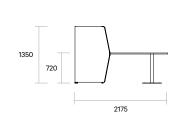

#### Dimensions

Standing Height: Overall: 2175L x 2790W x 1800H Worktop: 2175L x 900-2030W x 1050H

Sitting Height: Overall: 2175L x 2790W x 1350H Worktop: 2175L x 900-2030W x 720H

Custom sizes available