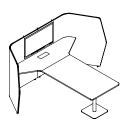

## **Retreat Meet**

Sitting-height table

Retreat Meet with table - RM-13-T-E

Retreat Meet with table and Screen Fixed to the floor - RM-13-T-E + RM-13-FF-E