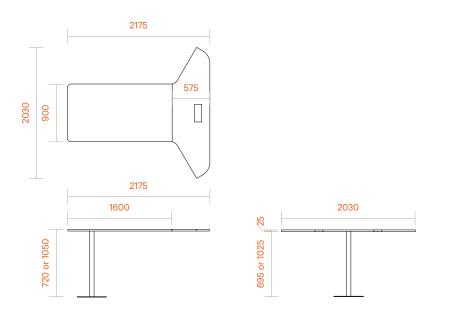

#### Dimensions

Standing Height: Overall: 2175L x 2790W x 1800H Worktop: 2175L x 900-2030W x 1050H

Sitting Height: Overall: 2175L x 2790W x 1350H Worktop: 2175L x 900-2030W x 720H

Custom sizes available