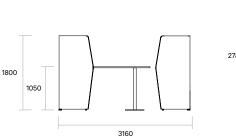

#### Dimensions

Standing Height: Overall: 2175L x 2790W x 1800H Worktop: 2175L x 900-2030W x 1050H

Sitting Height: Overall: 2175L x 2790W x 1350H Worktop: 2175L x 900-2030W x 720H

Custom sizes available