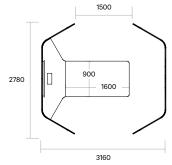

#### Dimensions

Standing Height: Overall: 2175L x 2790W x 1800H Worktop: 2175L x 900-2030W x 1050H

Sitting Height: Overall: 2175L x 2790W x 1350H Worktop: 2175L x 900-2030W x 720H

Custom sizes available