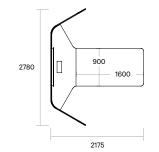

#### Dimensions

Standing Height: Overall: 2175L x 2790W x 1800H Worktop: 2175L x 900-2030W x 1050H

Sitting Height: Overall: 2175L x 2790W x 1350H Worktop: 2175L x 900-2030W x 720H

Custom sizes available