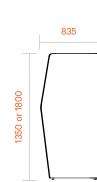

#### Dimensions

Standing Height: Overall: 2175L x 2790W x 1800H Worktop: 2175L x 900-2030W x 1050H

Sitting Height: Overall: 2175L x 2790W x 1350H Worktop: 2175L x 900-2030W x 720H

Custom sizes available