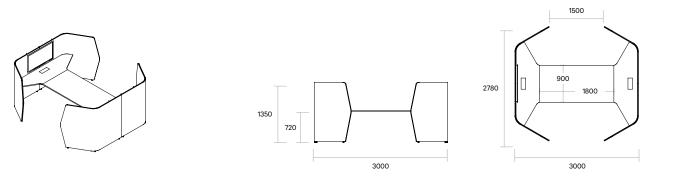

## **Retreat Meet**

Standing-height table

Retreat Meet - with leaner - RM-18-L-E (Envelope Screen ends) - RM-18-L-S (Straight Screen ends)

Retreat Meet with leaner and Screen Fixed to the floor - RM-18-L-E + RM-18-FF-E

#### Retreat Meet with leaner and planter - RM-18-L-E + RM-18-P-E

#### Dimensions

Standing Height: Overall: 2175L x 2790W x 1800H Worktop: 2175L x 900-2030W x 1050H

Sitting Height: Overall: 2175L x 2790W x 1350H Worktop: 2175L x 900-2030W x 720H

Custom sizes available