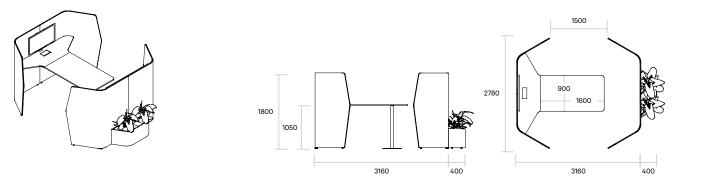

#### Dimensions

Standing Height: Overall: 2175L x 2790W x 1800H Worktop: 2175L x 900-2030W x 1050H

Sitting Height: Overall: 2175L x 2790W x 1350H Worktop: 2175L x 900-2030W x 720H

Custom sizes available

## **Retreat Meet**

Standing-height table

Retreat Meet - with leaner - RM-18-L-E (Envelope Screen ends) - RM-18-L-S (Straight Screen ends)

Retreat Meet with leaner and Screen Fixed to the floor - RM-18-L-E + RM-18-FF-E