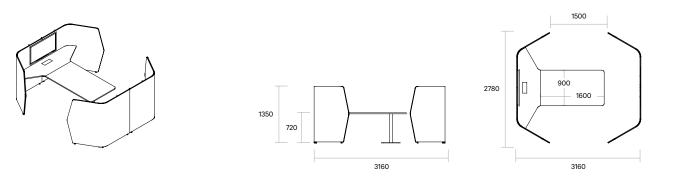

#### Dimensions

Standing Height: Overall: 2175L x 2790W x 1800H Worktop: 2175L x 900-2030W x 1050H

Sitting Height: Overall: 2175L x 2790W x 1350H Worktop: 2175L x 900-2030W x 720H

Custom sizes available

## **Retreat Meet**

Standing-height table

Retreat Meet - with leaner - RM-18-L-E (Envelope Screen ends) - RM-18-L-S (Straight Screen ends)

Retreat Meet with leaner and Screen Fixed to the floor - RM-18-L-E + RM-18-FF-E