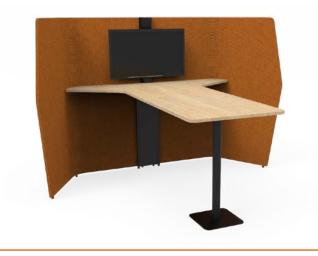

Fully upholstered screens with foam backing.

Adjustable levelling glides

100% designed and made in New Zealand

ISO14001

10 year warranty

6-8 week lead time

Retreat Meet with sitting-height worktop

Retreat Meet with standing-height worktop and cable cover

## **Retreat Meet**

Standing-height table

Retreat Meet - with leaner - RM-18-L-E (Envelope Screen ends) - RM-18-L-S (Straight Screen ends)

Retreat Meet with leaner and Screen Fixed to the floor - RM-18-L-E + RM-18-FF-E