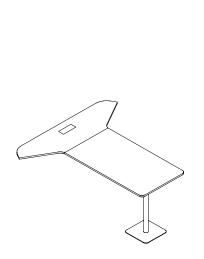

## **Retreat Meet**

Standing-height table

Retreat Meet - with leaner - RM-18-L-E (Envelope Screen ends) - RM-18-L-S (Straight Screen ends)

Retreat Meet with leaner and Screen Fixed to the floor - RM-18-L-E + RM-18-FF-E

## **Retreat Meet**

Sitting-height table

Retreat Meet with table - RM-13-T-E

Retreat Meet with table and Screen Fixed to the floor - RM-13-T-E + RM-13-FF-E