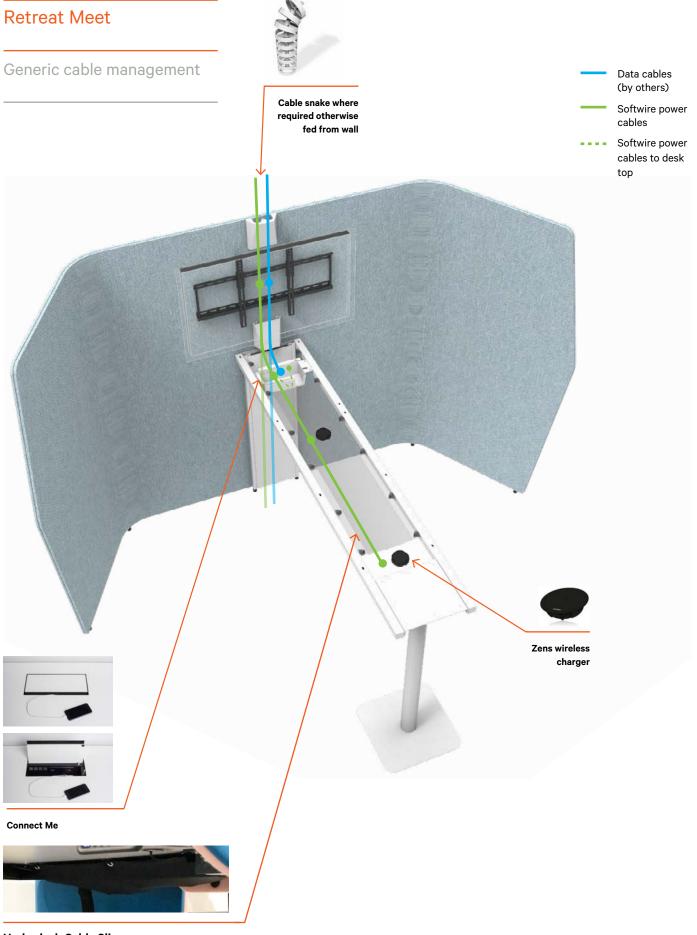

#### Accessories

TV screen mount, wall hooks, whiteboards, toolbox, shelves, cable management, power units and planter boxes.

Power/Data options include Connect Me Box with dual power, HDMI, Blank tiles in black. and wireless charger

### Retreat Meet hookover magnetic Point whiteboard wall with pen tray - RM-WB

Retreat Meet TV mount + cable pathway wall - RM-TVSET

Retreat Meet mount for umbilical (to ceiling) - Cable Snake Clear - CQ70CL + CQC (70mm L)

Underdesk Cable Sling for tidy cable management

1F Marine Parade Abbotsford, Victoria 3067 Australia T +61 (3) 9818 8400 F +61 (3) 9818 6655 info@hfa.com.au ecf.com.au
ecf.hfa
@ecf\_hfa