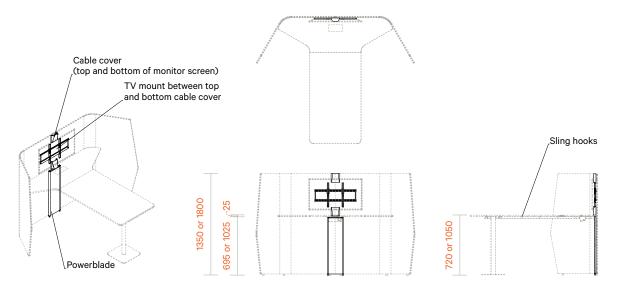

### Retreat Meet hookover magnetic Point whiteboard wall with pen tray - RM-WB

Retreat Meet TV mount + cable pathway wall - RM-TVSET

Retreat Meet mount for umbilical (to ceiling) - Cable Snake Clear - CQ70CL + CQC (70mm L)

Underdesk Cable Sling for tidy cable management

1F Marine Parade Abbotsford, Victoria 3067 Australia T +61 (3) 9818 8400 F +61 (3) 9818 6655 info@hfa.com.au ecf.com.au
ecf.hfa
@ecf\_hfa

Fully upholstered screens with foam backing.

Adjustable levelling glides

100% designed and made in New Zealand

ISO14001

10 year warranty

6-8 week lead time

Retreat Meet with sitting-height worktop

Retreat Meet with standing-height worktop and cable cover