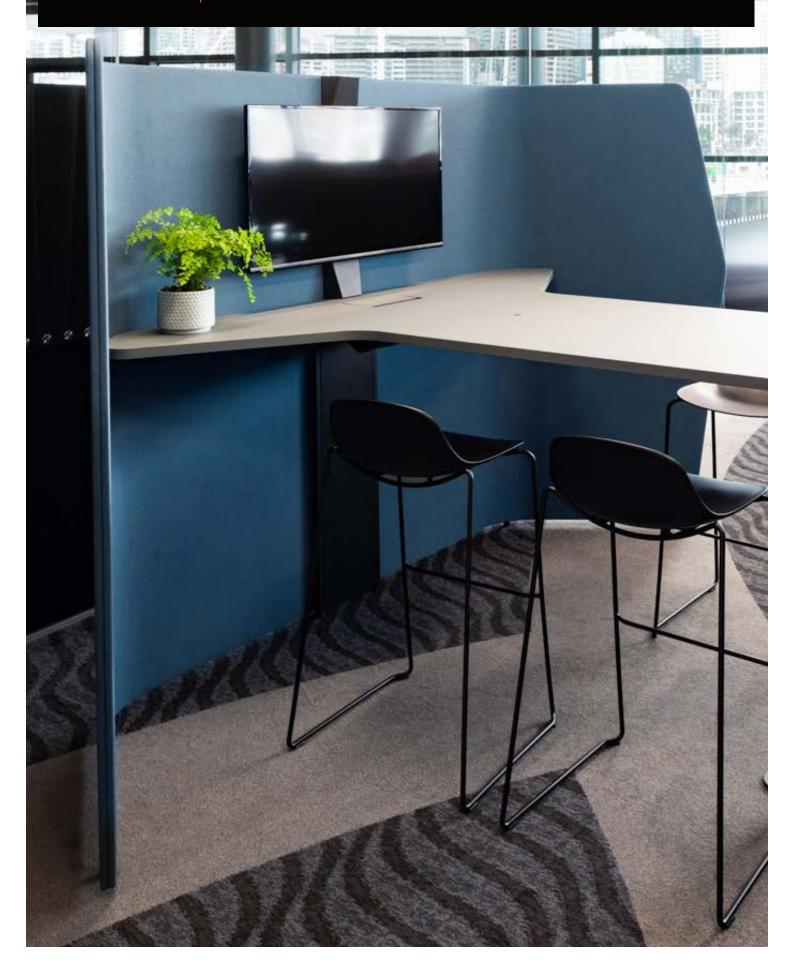

## **Retreat Meet**

Standing-height table

Retreat Meet - with leaner - RM-18-L-E (Envelope Screen ends) - RM-18-L-S (Straight Screen ends)

Retreat Meet with leaner and Screen Fixed to the floor - RM-18-L-E + RM-18-FF-E

#### Retreat Meet with leaner and planter - RM-18-L-E + RM-18-P-E

## **Retreat Meet**

Sitting-height table

Retreat Meet with table - RM-13-T-E

Retreat Meet with table and Screen Fixed to the floor - RM-13-T-E + RM-13-FF-E

### Retreat Meet with table and planter - RM-13-T-E + RM-13-P-E