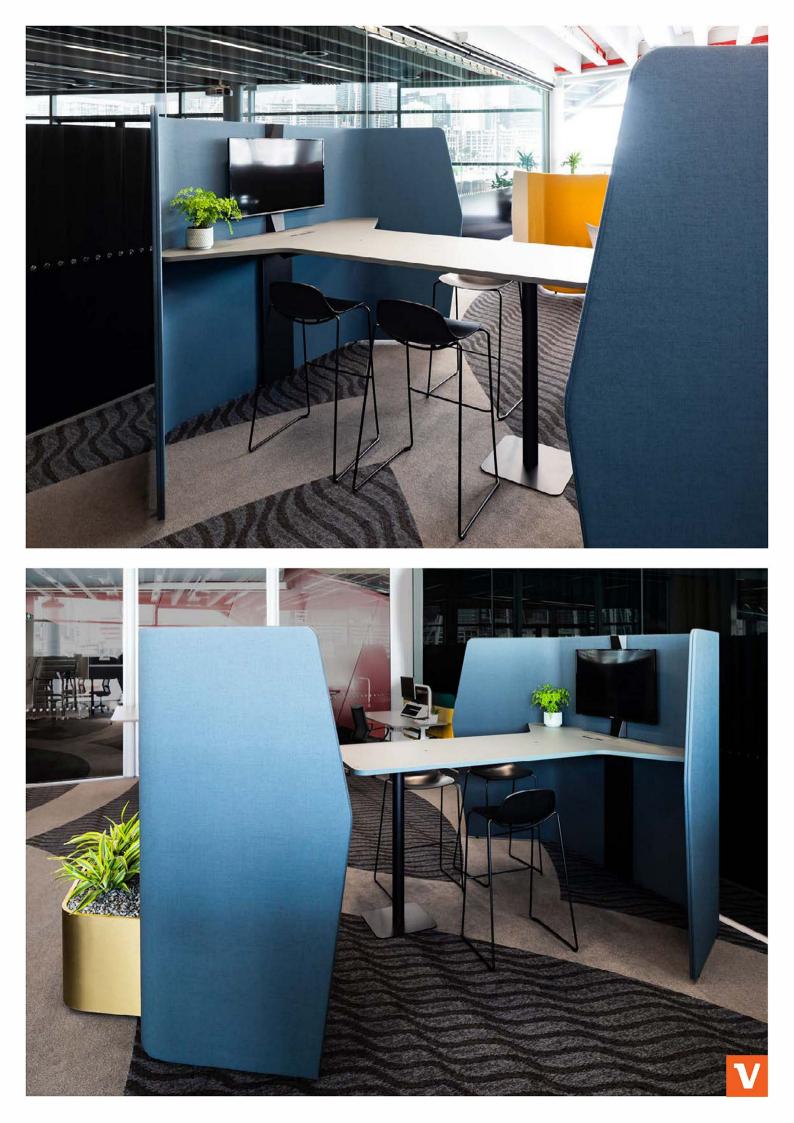

## **Retreat Meet**

Standing-height table

Retreat Meet - with leaner - RM-18-L-E (Envelope Screen ends) - RM-18-L-S (Straight Screen ends)

Retreat Meet with leaner and Screen Fixed to the floor - RM-18-L-E + RM-18-FF-E

#### Retreat Meet with leaner and planter - RM-18-L-E + RM-18-P-E