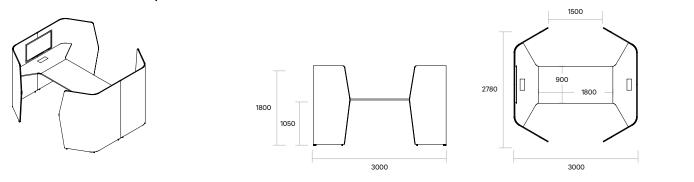

#### Dimensions

Standing Height: Overall: 2175L x 2790W x 1800H Worktop: 2175L x 900-2030W x 1050H

Sitting Height: Overall: 2175L x 2790W x 1350H Worktop: 2175L x 900-2030W x 720H

Custom sizes available

## **Retreat Meet**

Sitting-height table

Retreat Meet with table - RM-13-T-E

Retreat Meet with table and Screen Fixed to the floor - RM-13-T-E + RM-13-FF-E