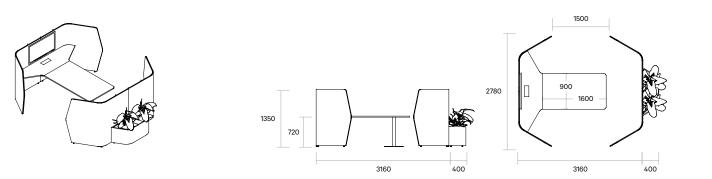

## **Retreat Meet**

Sitting-height table

Retreat Meet with table - RM-13-T-E

Retreat Meet with table and Screen Fixed to the floor - RM-13-T-E + RM-13-FF-E

### Retreat Meet with table and planter - RM-13-T-E + RM-13-P-E

#### Dimensions

Standing Height: Overall: 2175L x 2790W x 1800H Worktop: 2175L x 900-2030W x 1050H

Sitting Height: Overall: 2175L x 2790W x 1350H Worktop: 2175L x 900-2030W x 720H

Custom sizes available