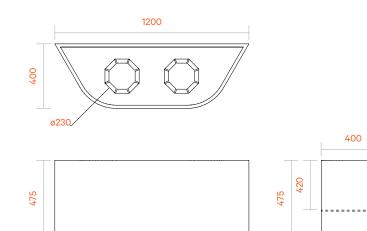

#### Retreat Meet table / leaner top

**Retreat Meet planter** 

#### Dimensions

Standing Height: Overall: 2175L x 2790W x 1800H Worktop: 2175L x 900-2030W x 1050H

Sitting Height: Overall: 2175L x 2790W x 1350H Worktop: 2175L x 900-2030W x 720H

Custom sizes available