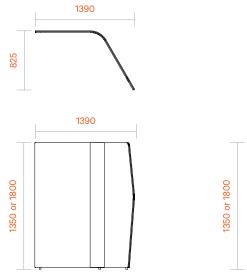

#### Retreat Meet table / leaner top

**Retreat Meet planter** 

#### Dimensions

Standing Height: Overall: 2175L x 2790W x 1800H Worktop: 2175L x 900-2030W x 1050H

Sitting Height: Overall: 2175L x 2790W x 1350H Worktop: 2175L x 900-2030W x 720H

Custom sizes available