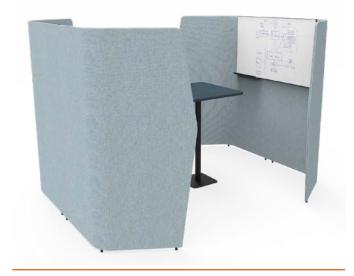

**Retreat Meet with optional whiteboard** 

### Retreat Meet hookover magnetic Point whiteboard wall with pen tray - RM-WB

Retreat Meet TV mount + cable pathway wall - RM-TVSET

Retreat Meet mount for umbilical (to ceiling) - Cable Snake Clear - CQ70CL + CQC (70mm L)