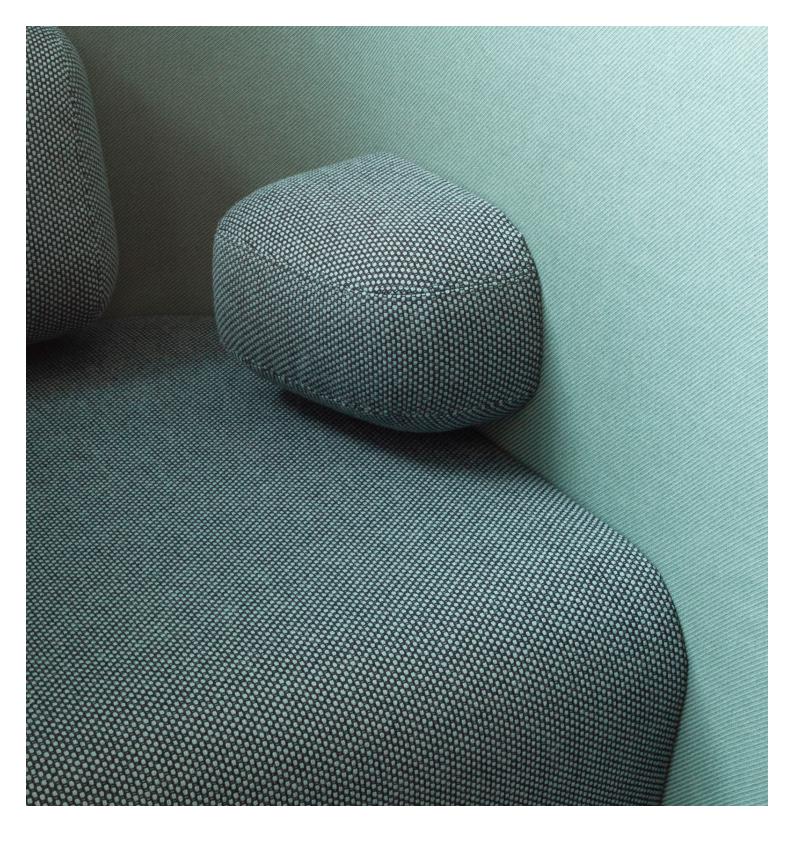

# HFA RETREAT LOUNGE

Retreat Lounge helps create secluded spots in the office for focused work or private meetings. High seat backs divide areas and create a sense of privacy. Ergonomically designed seating keeps you comfortable while you work.

#### FEATURES

Retreat Lounge helps create secluded spots in the office for focused work or private meetings.

Specifically designed to provide ergonimic support and comfort

Dimensions Back height: 1350H

Seat height: 450H

Upholstered in fabric 1370W+

Adjustable levelling glides

100% New Zealand designed and made

10 year warranty (excluding fabric)

6-8 week lead time