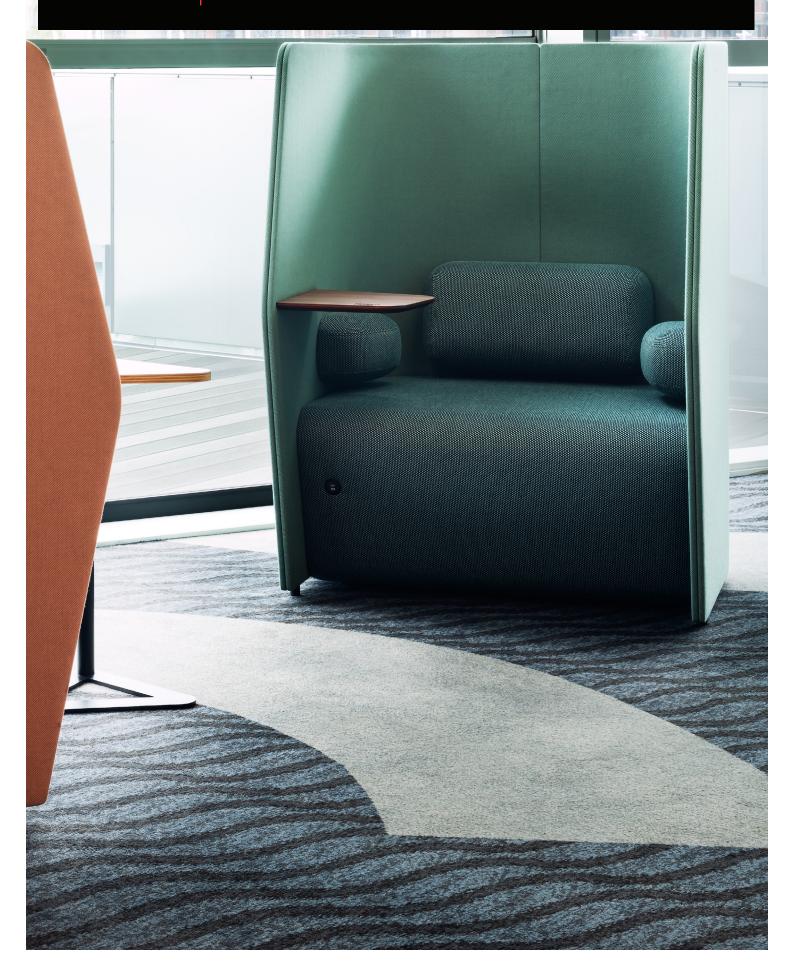

# HFA RETREAT LOUNGE

Retreat Lounge helps create secluded spots in the office for focused work or private meetings. High seat backs divide areas and create a sense of privacy. Ergonomically designed seating keeps you comfortable while you work.

Keep it simple or upgrade your Retreat Lounge with armrests, tablet and USB charging.

Lounge

Optional USB A+C power

Retreat Lounge - 1 Seater - with Armrests, Tablet and USB A+C power - Left

Retreat Lounge - 2 seater - With Armrests and Tablet

1, 2 and 3 seater

**Optional Armrests** 

Optional Tablet on one or both sides, 25mm Birch ply in natural, walnut, black, grey or white wash finish

Optional black Echo USB A+C power integration for mobile working