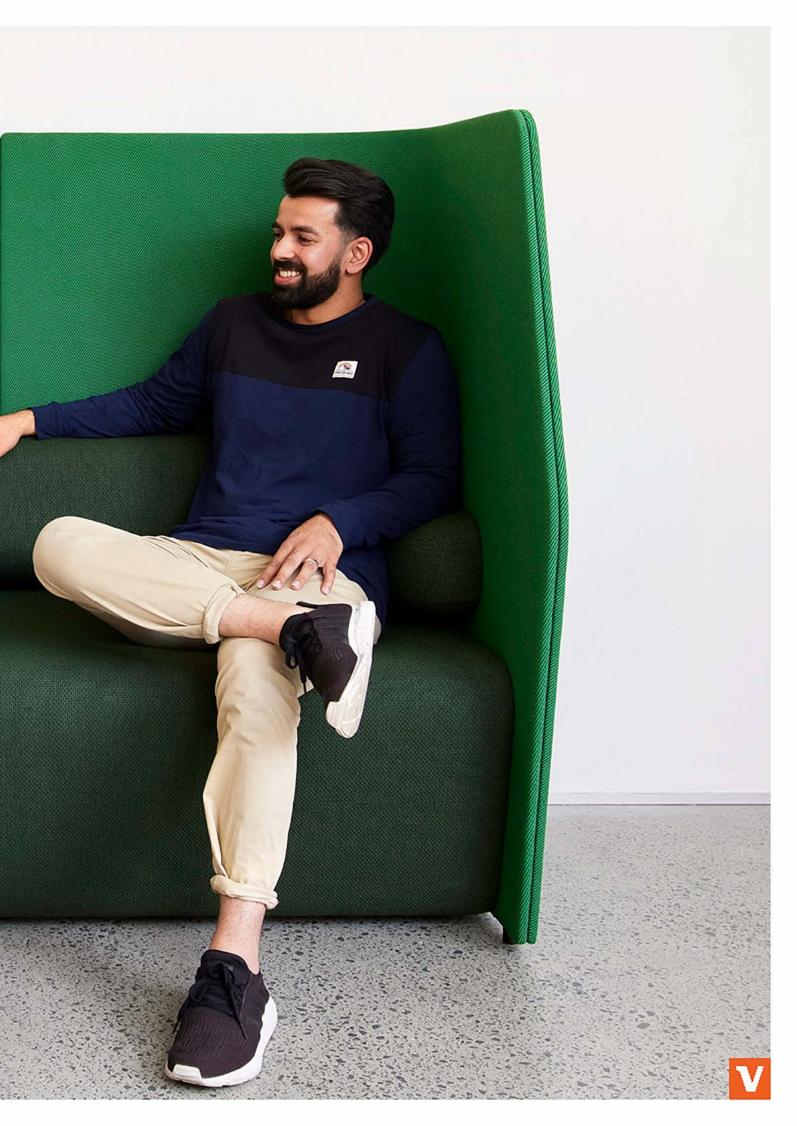

# HFA RETREAT LOUNGE

Retreat Lounge helps create secluded spots in the office for focused work or private meetings. High seat backs divide areas and create a sense of privacy. Ergonomically designed seating keeps you comfortable while you work.

#### FEATURES

Retreat Lounge helps create secluded spots in the office for focused work or private meetings.

Specifically designed to provide ergonimic support and comfort

Dimensions Back height: 1350H

Seat height: 450H