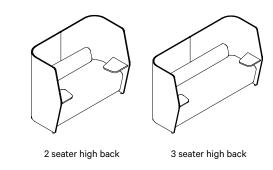

#### Specifications

25mm glide with 20mm adjustability

Glide detail

2 seater high back

Lounge

Specifications

RL-HB3-EE-TR RL-HB3-EE-TR-USBR with Tablet on Right with or without USB power

RL-HB3-EE-TL RL-HB3-EE-TR-USBL with Tablet on Left with or without USB power

RL-HB3-EE-AR-TRL RL-HB3-EE-AR-TRL-USBRL with Armrests + Tablet on Both sides with or without USB power

RL-HB3-EE-AR with Armrests

3 seater high back

RL-HB3-EE