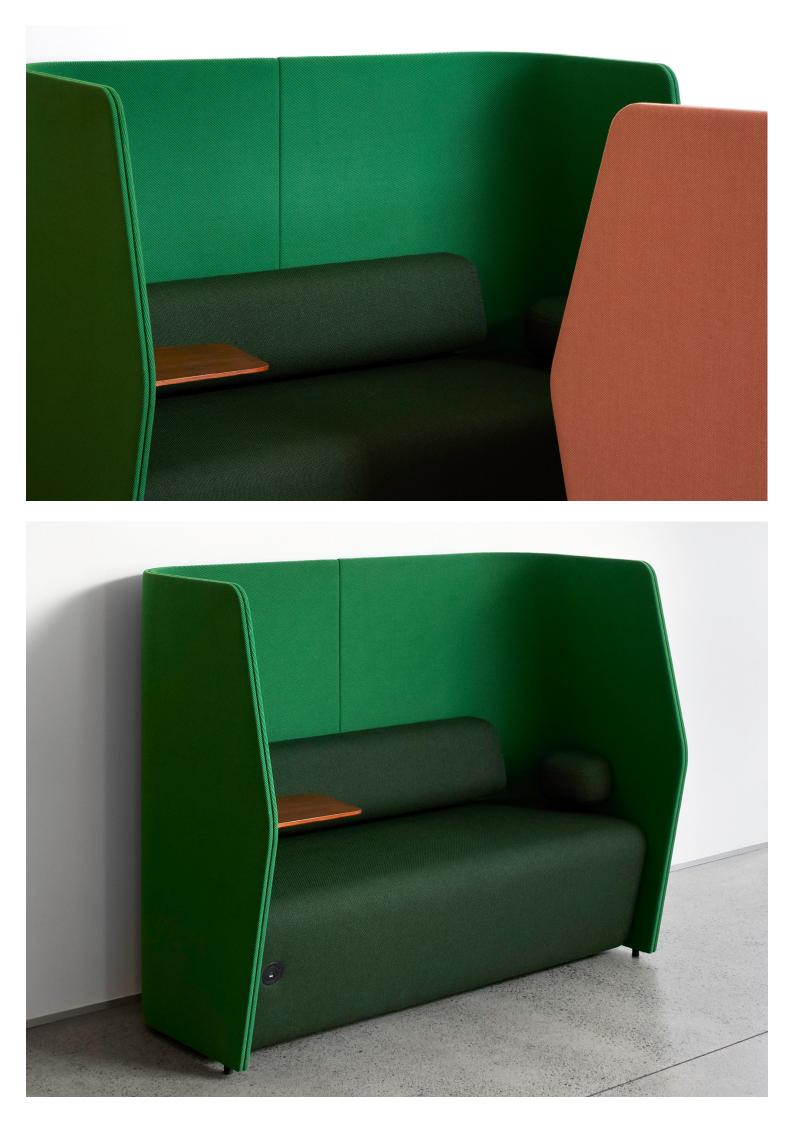

# HFA RETREAT LOUNGE

Retreat Lounge helps create secluded spots in the office for focused work or private meetings. High seat backs divide areas and create a sense of privacy. Ergonomically designed seating keeps you comfortable while you work.

Keep it simple or upgrade your Retreat Lounge with armrests, tablet and USB charging.

Lounge

Optional USB A+C power

Retreat Lounge - 1 Seater - with Armrests, Tablet and USB A+C power - Left

Retreat Lounge - 2 seater - With Armrests and Tablet

1, 2 and 3 seater

**Optional Armrests** 

Optional Tablet on one or both sides, 25mm Birch ply in natural, walnut, black, grey or white wash finish

Optional black Echo USB A+C power integration for mobile working

Upholstered in fabric 1370W+

Adjustable levelling glides

100% New Zealand designed and made

10 year warranty (excluding fabric)

6-8 week lead time