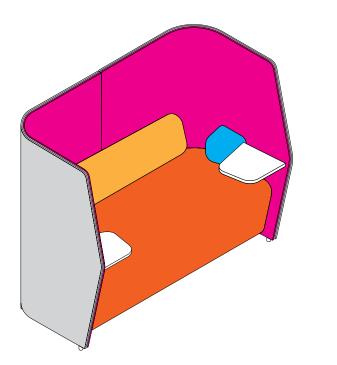

# HFA RETREAT LOUNGE

Retreat Lounge helps create secluded spots in the office for focused work or private meetings. High seat backs divide areas and create a sense of privacy. Ergonomically designed seating keeps you comfortable while you work.

#### FEATURES

Retreat Lounge helps create secluded spots in the office for focused work or private meetings.

Specifically designed to provide ergonimic support and comfort

Dimensions Back height: 1350H

Seat height: 450H