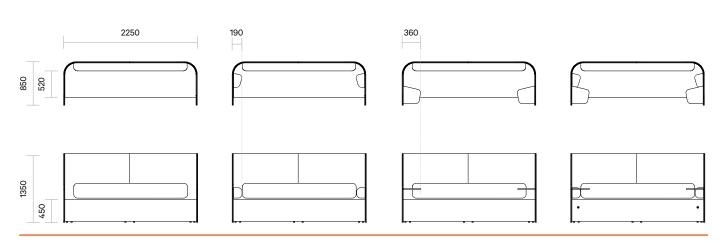

#### FEATURES

Retreat Lounge helps create secluded spots in the office for focused work or private meetings.

Specifically designed to provide ergonimic support and comfort

Dimensions Back height: 1350H

Seat height: 450H

1, 2 and 3 seater

**Optional Armrests** 

Optional Tablet on one or both sides, 25mm Birch ply in natural, walnut, black, grey or white wash finish

Optional black Echo USB A+C power integration for mobile working