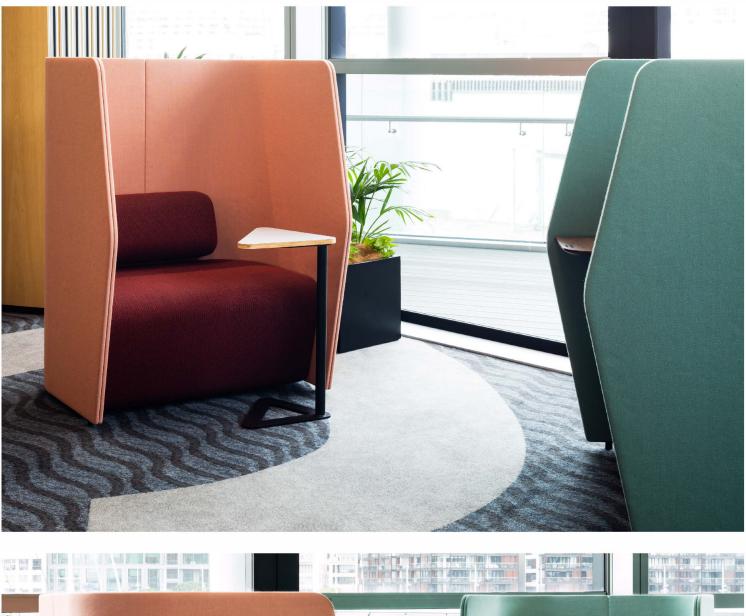

# HFA RETREAT LOUNGE

Retreat Lounge helps create secluded spots in the office for focused work or private meetings. High seat backs divide areas and create a sense of privacy. Ergonomically designed seating keeps you comfortable while you work.

Keep it simple or upgrade your Retreat Lounge with armrests, tablet and USB charging.

Lounge

Optional USB A+C power

Retreat Lounge - 1 Seater - with Armrests, Tablet and USB A+C power - Left

Retreat Lounge - 2 seater - With Armrests and Tablet

1, 2 and 3 seater

**Optional Armrests** 

Optional Tablet on one or both sides, 25mm Birch ply in natural, walnut, black, grey or white wash finish

Optional black Echo USB A+C power integration for mobile working