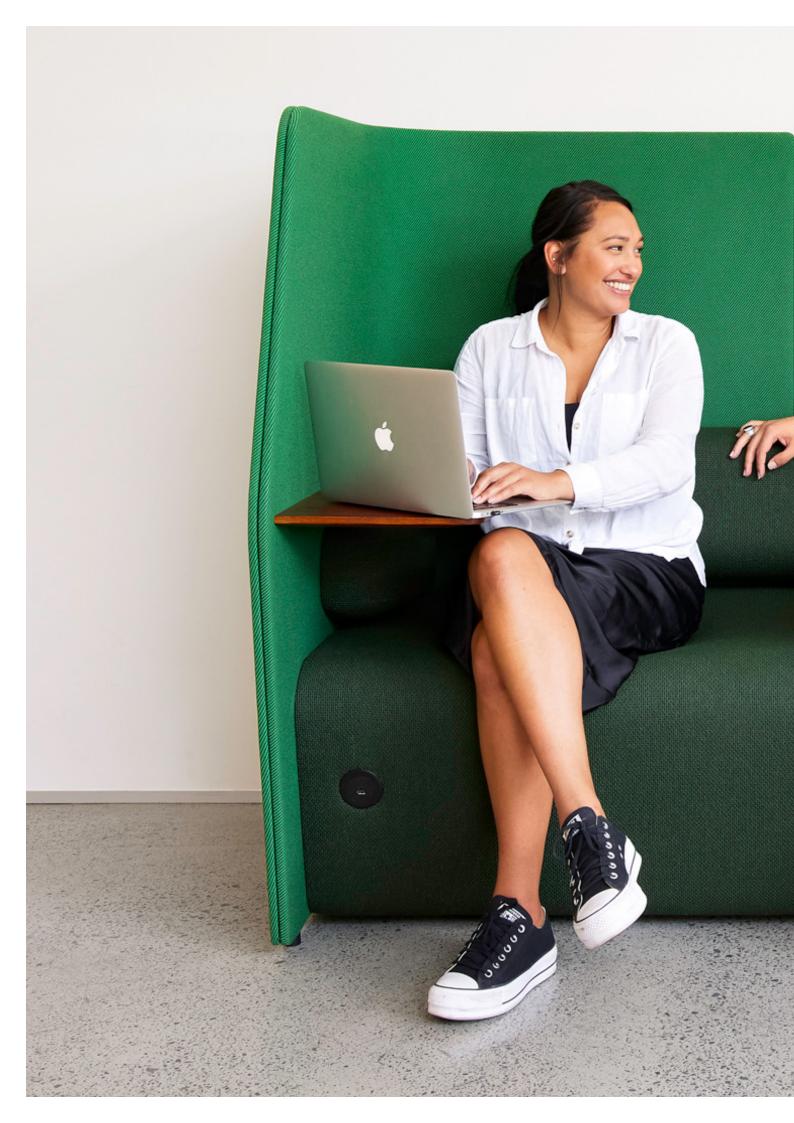

Keep it simple or upgrade your Retreat Lounge with armrests, tablet and USB charging.

Lounge

Optional USB A+C power

Retreat Lounge - 1 Seater - with Armrests, Tablet and USB A+C power - Left

Retreat Lounge - 2 seater - With Armrests and Tablet

1, 2 and 3 seater

**Optional Armrests** 

Optional Tablet on one or both sides, 25mm Birch ply in natural, walnut, black, grey or white wash finish

Optional black Echo USB A+C power integration for mobile working