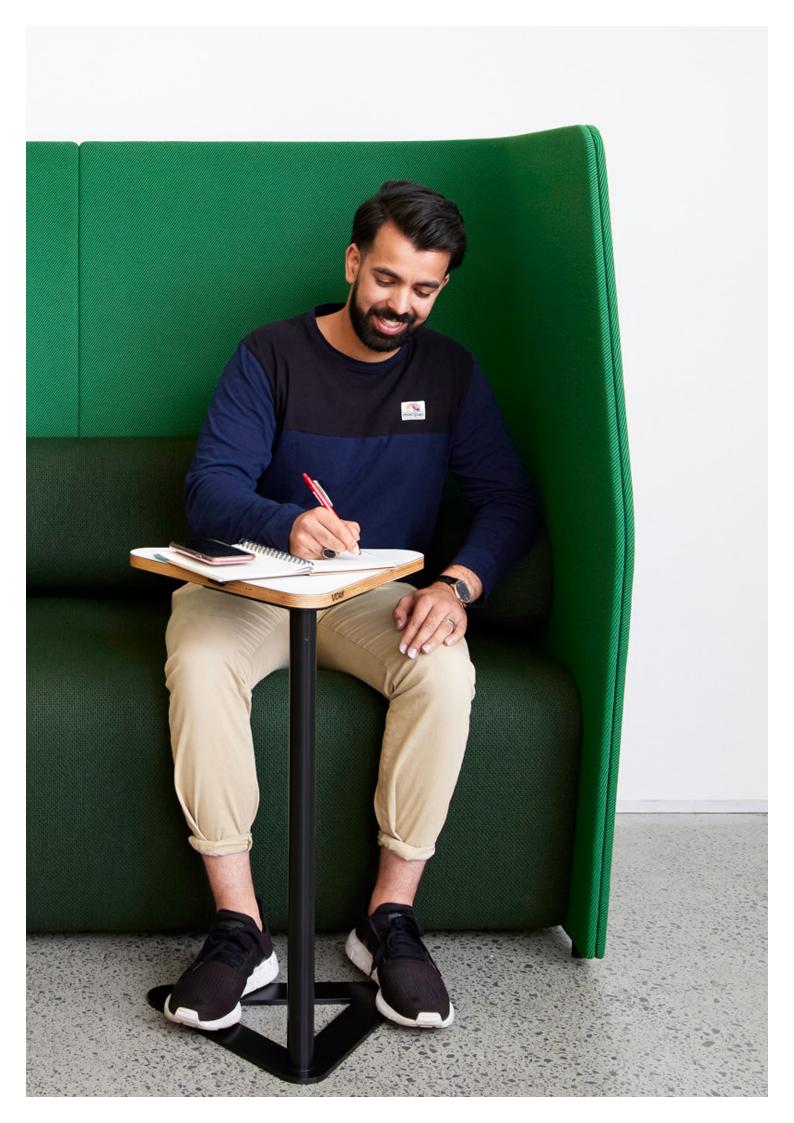

Keep it simple or upgrade your Retreat Lounge with armrests, tablet and USB charging.

Lounge

Optional USB A+C power

Retreat Lounge - 1 Seater - with Armrests, Tablet and USB A+C power - Left

Retreat Lounge - 2 seater - With Armrests and Tablet

1, 2 and 3 seater

**Optional Armrests** 

Optional Tablet on one or both sides, 25mm Birch ply in natural, walnut, black, grey or white wash finish

Optional black Echo USB A+C power integration for mobile working