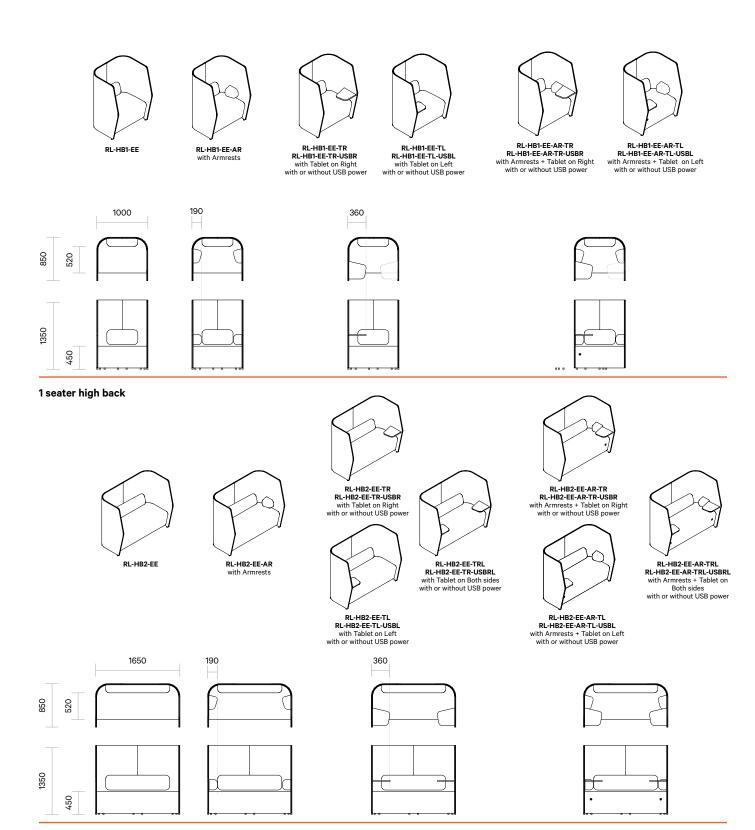

#### Specifications

25mm glide with 20mm adjustability

Glide detail

2 seater high back

Lounge

Specifications

RL-HB3-EE-TR RL-HB3-EE-TR-USBR with Tablet on Right with or without USB power

RL-HB3-EE-TL RL-HB3-EE-TR-USBL with Tablet on Left with or without USB power

RL-HB3-EE-TRL RL-HB3-EE-TR-USBRL with Tablet on Both sides with or without USB power

RL-HB3-EE-AR-TR RL-HB3-EE-AR-TR-USBR with Armrests + Tablet Right with or without USB power

RL-HB3-EE-AR-TL RL-HB3-EE-AR-TL-USBL with Armrests + Tablet Left with or without USB power

RL-HB3-EE-AR-TRL RL-HB3-EE-AR-TRL-USBRL with Armrests + Tablet on Both sides with or without USB power

RL-HB3-EE-AR with Armrests

3 seater high back

RL-HB3-EE

#### Lounge

Tablet

1 seater high back

2 seater high back

3 seater high back

Single sided tablet - left hand side

Tablets on both sides

Lounge