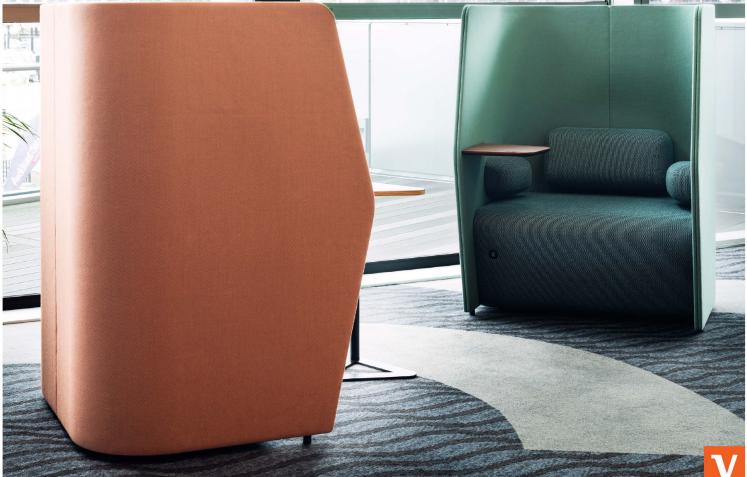

# HFA RETREAT LOUNGE

Retreat Lounge helps create secluded spots in the office for focused work or private meetings. High seat backs divide areas and create a sense of privacy. Ergonomically designed seating keeps you comfortable while you work.

Keep it simple or upgrade your Retreat Lounge with armrests, tablet and USB charging.

Lounge

Optional USB A+C power

Retreat Lounge - 1 Seater - with Armrests, Tablet and USB A+C power - Left

Retreat Lounge - 2 seater - With Armrests and Tablet

#### FEATURES

Retreat Lounge helps create secluded spots in the office for focused work or private meetings.

Specifically designed to provide ergonimic support and comfort

Dimensions Back height: 1350H

Seat height: 450H