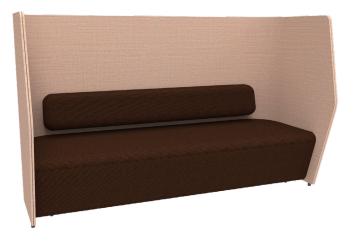

# HFA RETREAT LOUNGE

Retreat Lounge helps create secluded spots in the office for focused work or private meetings. High seat backs divide areas and create a sense of privacy. Ergonomically designed seating keeps you comfortable while you work.

#### Retreat Lounge - 3 seater

#### FEATURES

Retreat Lounge helps create secluded spots in the office for focused work or private meetings.

Specifically designed to provide ergonimic support and comfort

Dimensions Back height: 1350H

Seat height: 450H