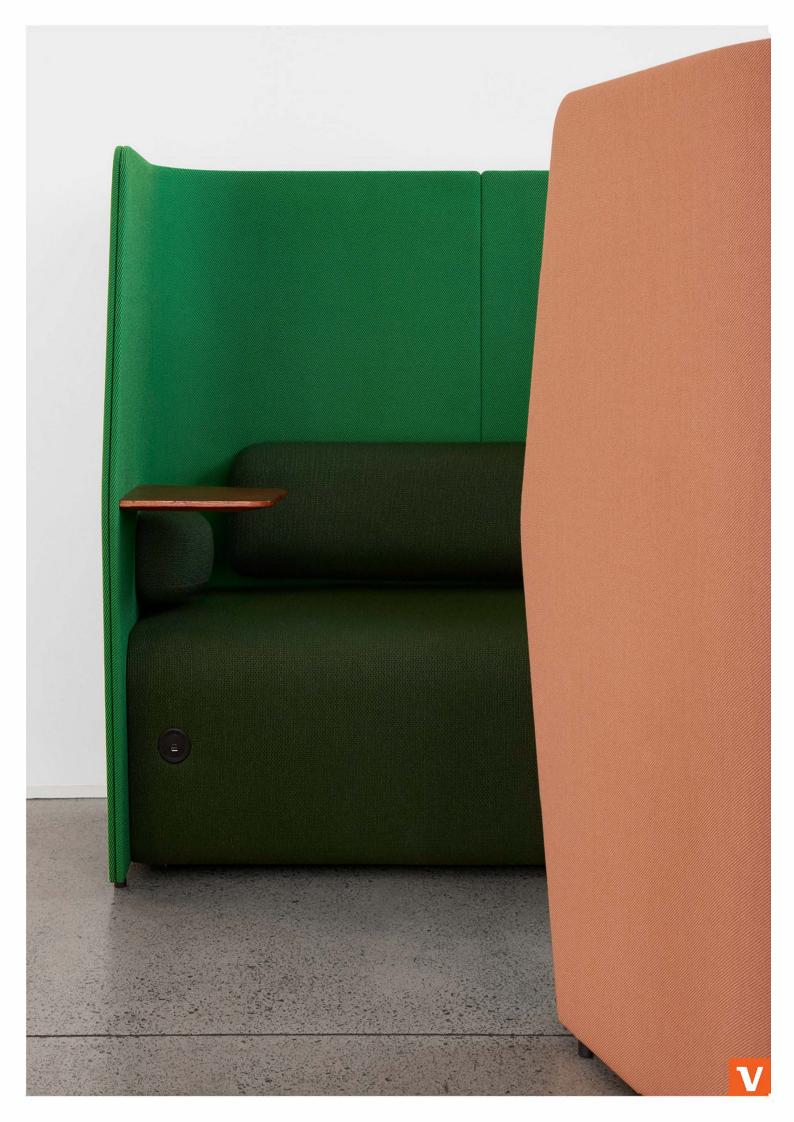

# HFA RETREAT LOUNGE

Retreat Lounge helps create secluded spots in the office for focused work or private meetings. High seat backs divide areas and create a sense of privacy. Ergonomically designed seating keeps you comfortable while you work.

#### FEATURES

Retreat Lounge helps create secluded spots in the office for focused work or private meetings.

Specifically designed to provide ergonimic support and comfort

Dimensions Back height: 1350H

Seat height: 450H

1, 2 and 3 seater

**Optional Armrests** 

Optional Tablet on one or both sides, 25mm Birch ply in natural, walnut, black, grey or white wash finish

Optional black Echo USB A+C power integration for mobile working