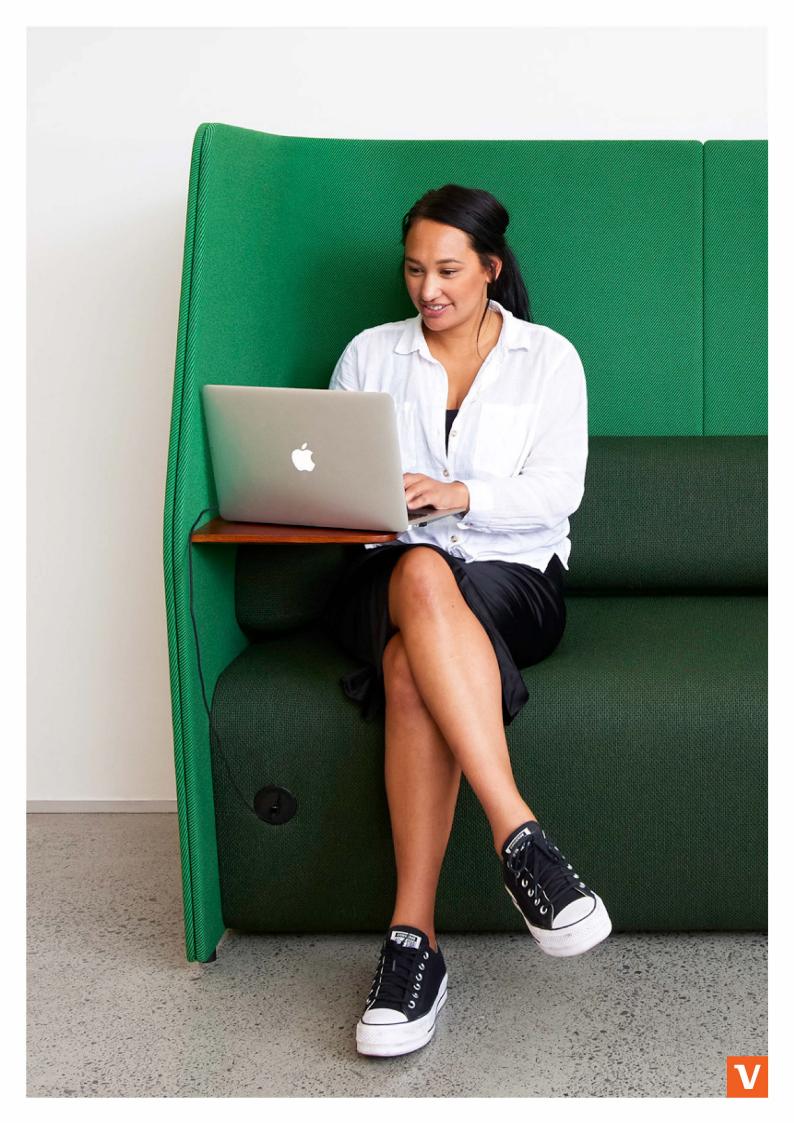

Keep it simple or upgrade your Retreat Lounge with armrests, tablet and USB charging.

Lounge

Optional USB A+C power

Retreat Lounge - 1 Seater - with Armrests, Tablet and USB A+C power - Left

Retreat Lounge - 2 seater - With Armrests and Tablet

1, 2 and 3 seater

**Optional Armrests** 

Optional Tablet on one or both sides, 25mm Birch ply in natural, walnut, black, grey or white wash finish

Optional black Echo USB A+C power integration for mobile working