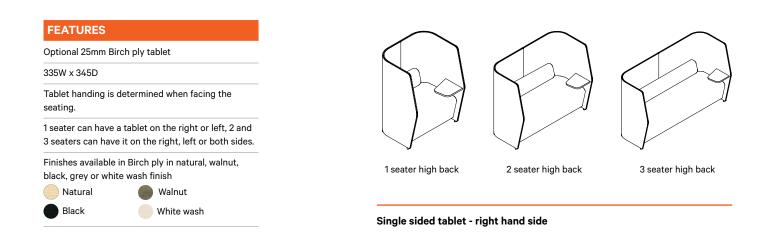

1, 2 and 3 seater

**Optional Armrests** 

Optional Tablet on one or both sides, 25mm Birch ply in natural, walnut, black, grey or white wash finish

Optional black Echo USB A+C power integration for mobile working

#### Lounge

Tablet

1 seater high back

2 seater high back

3 seater high back

Single sided tablet - left hand side

Tablets on both sides

Lounge