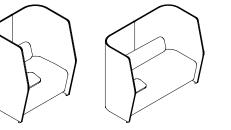

# HFA RETREAT LOUNGE

Retreat Lounge helps create secluded spots in the office for focused work or private meetings. High seat backs divide areas and create a sense of privacy. Ergonomically designed seating keeps you comfortable while you work.

Keep it simple or upgrade your Retreat Lounge with armrests, tablet and USB charging.

Lounge

Optional USB A+C power

Retreat Lounge - 1 Seater - with Armrests, Tablet and USB A+C power - Left

Retreat Lounge - 2 seater - With Armrests and Tablet