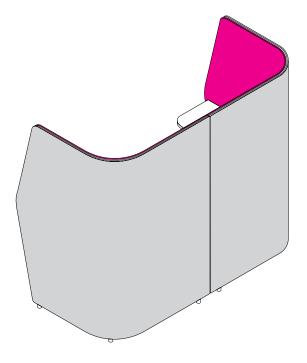

#### Retreat Lounge - 3 seater

#### FEATURES

Retreat Lounge helps create secluded spots in the office for focused work or private meetings.

Specifically designed to provide ergonimic support and comfort

Dimensions Back height: 1350H

Seat height: 450H

# HFA RETREAT LOUNGE

Retreat Lounge helps create secluded spots in the office for focused work or private meetings. High seat backs divide areas and create a sense of privacy. Ergonomically designed seating keeps you comfortable while you work.