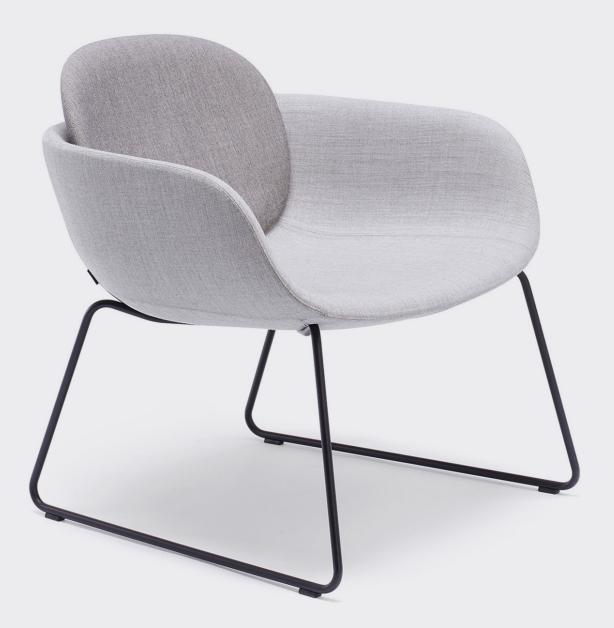

### HARRY

The Harry is an elegant lounge chair on a functional sled frame. Its clean design and soft curves make it an unobtrusive and understated addition that will fit in to reception, co-working, creative, and breakout spaces. The Harry allows for creative upholstery options and is available in a low and a high backrest.

#### **SPECIFICATIONS**

Made in Italy and upholstered in Australia

5-year warranty

Aluminium sled frame

Upholstered in any suitable fabric, leather or vinyl

#### **OPTIONS**

High or low backrest Frame available in chrome or powdercoated white or black