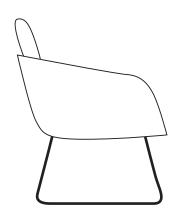

#### DIMENSIONS

Height Width Depth 760mm 695mm

710mm

Origin Lead Time Europe 4 weeks

**TECHNICAL DRAWINGS** 

GENERAL

## 695 760

710

1F Marine Parade Abbotsford, Victoria 3067 Australia

T +61 (3) 9818 5444 F +61 (3) 9818 6655 info@ecf.com.au

ecf.com.au (f) ecf.hfa ( @ecf\_hfa

410