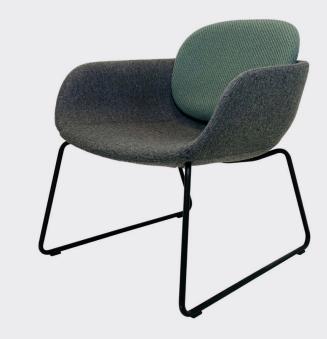

### HARRY

The Harry is an elegant lounge chair on a functional sled frame. Its clean design and soft curves make it an unobtrusive and understated addition that will fit in to reception, co-working, creative, and breakout spaces. The Harry allows for creative upholstery options and is available in a low and a high backrest.

#### **OPTIONS**

High or low backrest Frame available in chrome or powdercoated white or black