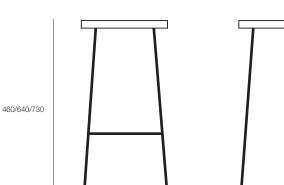

#### DIMENSIONS

| Height  | Width | Depth |
|---------|-------|-------|
| Various | 350mm | 285mr |

**n** m Origin Lead Time Europe 4 weeks

**TECHNICAL DRAWINGS** 

GENERAL

### OPTIONS

Seat height: 460mm, 640mm or 730mm Choice of timber or polypropylene seat Timber finish in natural Ash Polypropylene colour: Black, White and Anthracite

350