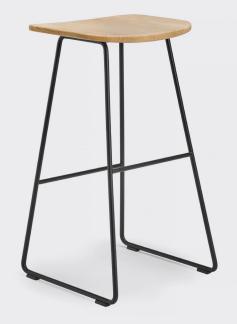

## CLAIRE STOOL

The Claire Stool is available in three seat heights, with the option of a coloured polypropylene seat or a timber seat. The simple sled base features a comfort footrest. The Claire Stool has applications in residential, commercial, hospitality and education settings.

### SPECIFICATIONS

Made in Italy and assembled in Australia 5-year warranty Timber or polypropylene seat Aluminium sled frame with footrest