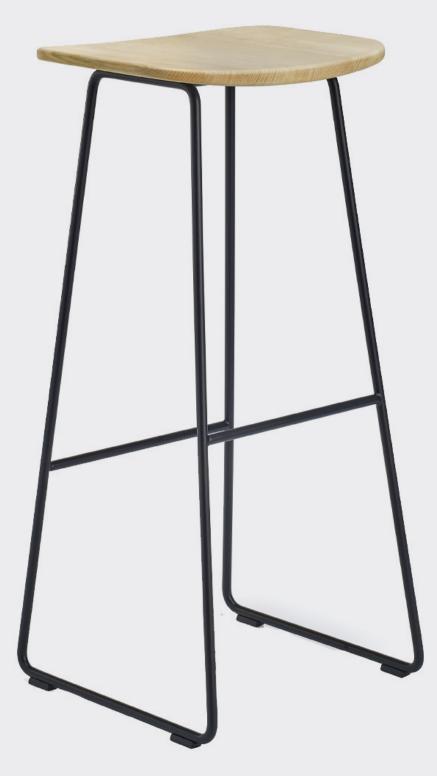

## CLAIRE STOOL

The Claire Stool is available in three seat heights, with the option of a coloured polypropylene seat or a timber seat. The simple sled base features a comfort footrest. The Claire Stool has applications in residential, commercial, hospitality and education settings.

### SPECIFICATIONS

Made in Italy and assembled in Australia 5-year warranty Timber or polypropylene seat Aluminium sled frame with footrest