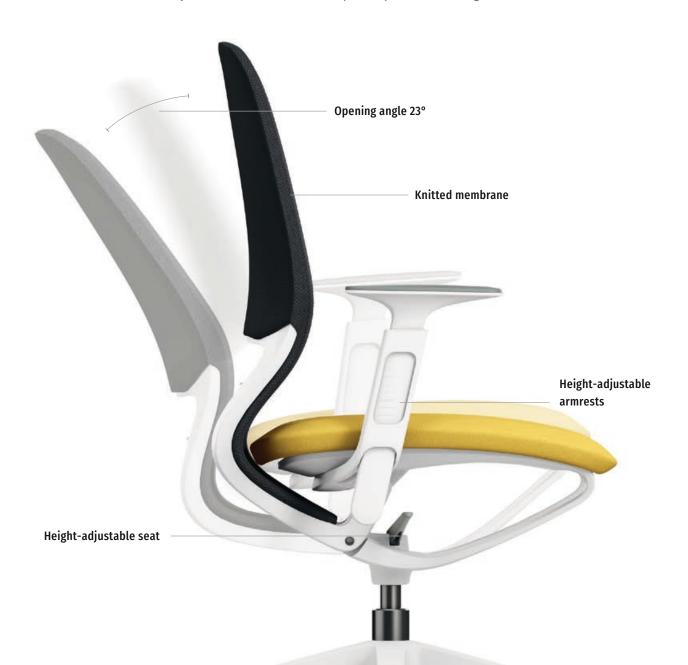

## Cosy comfort for every workplace

se:motion net stands out with its unique, kinematic movement concept and the well-proven seating comfort which is achieved without any adjustment effort. The shape with the custom-made knitted membrane and the design with the height-adjustable armrests are particularly suitable for agile workplace concepts, whether for start-ups, co-working areas or home offices. It is the simple idea of flexibility that makes the se:motion net special – just sit down and get started.

### Active and ergonomic sitting at any time

Simplicity of use and ergonomics are not contradictory terms: The seat cushion, the backrest with adjustable lumbar support and the height-adjustable armrests ensure comfort and promote a healthy sitting posture. Upright or leaned back – the generous opening angle of 23 degrees encourages more movement when sitting.