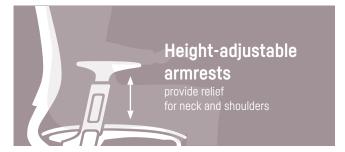

## Cosy comfort for every workplace

se:motion net stands out with its unique, kinematic movement concept and the well-proven seating comfort which is achieved without any adjustment effort. The shape with the custom-made knitted membrane and the design with the height-adjustable armrests are particularly suitable for agile workplace concepts, whether for start-ups, co-working areas or home offices. It is the simple idea of flexibility that makes the se:motion net special – just sit down and get started.

### Active and ergonomic sitting at any time

Simplicity of use and ergonomics are not contradictory terms: The seat cushion, the backrest with adjustable lumbar support and the height-adjustable armrests ensure comfort and promote a healthy sitting posture. Upright or leaned back – the generous opening angle of 23 degrees encourages more movement when sitting.