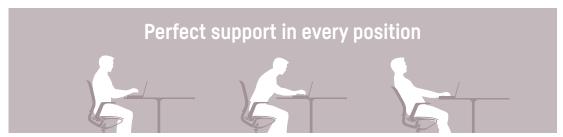

### Active and ergonomic sitting at any time

Simplicity of use and ergonomics are not contradictory terms: The seat cushion, the backrest with adjustable lumbar support and the height-adjustable armrests ensure comfort and promote a healthy sitting posture. Upright or leaned back – the generous opening angle of 23 degrees encourages more movement when sitting.