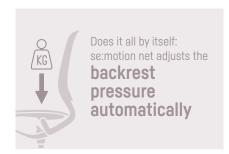

### Active and ergonomic sitting at any time

Simplicity of use and ergonomics are not contradictory terms: The seat cushion, the backrest with adjustable lumbar support and the height-adjustable armrests ensure comfort and promote a healthy sitting posture. Upright or leaned back – the generous opening angle of 23 degrees encourages more movement when sitting.