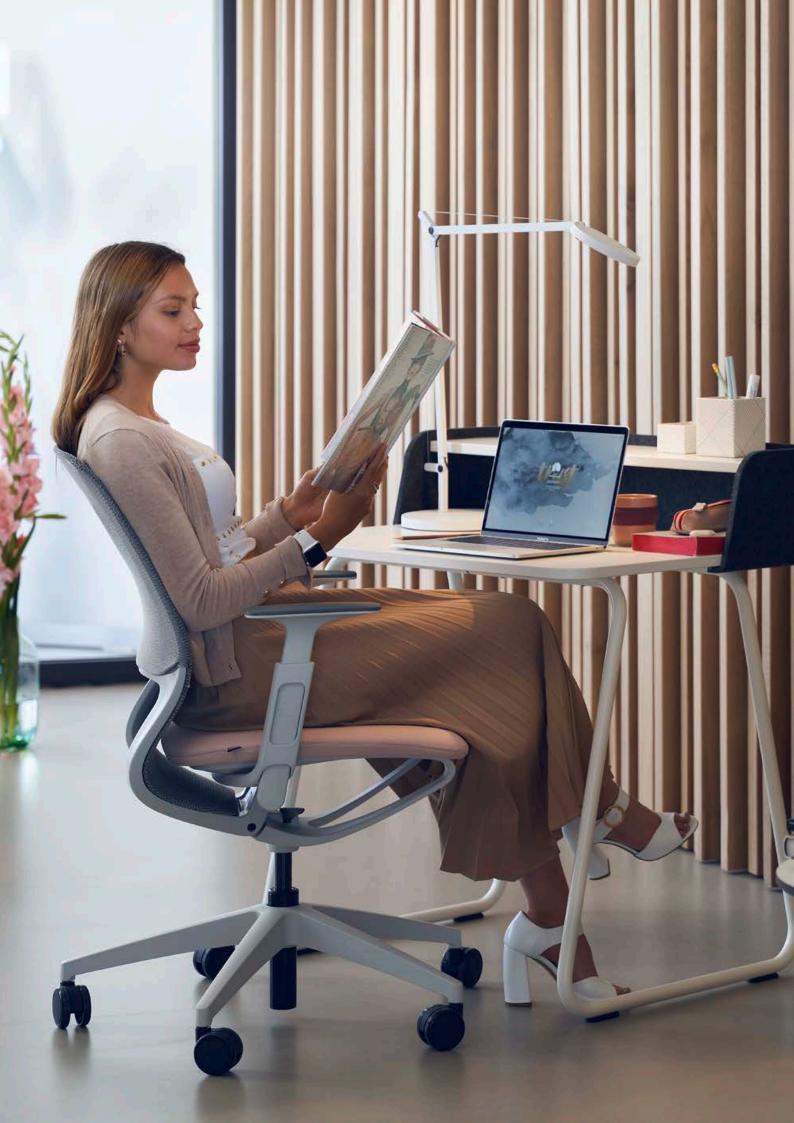

## A swivel chair for more freedom of movement

New ideas are on the agenda where creative and communicative work is carried out. The exchange of ideas within the team, the quick change of workplaces and spontaneous brainstorming rounds make a decisive contribution to this process. This is where the se:motion net comes into play: With its puristic design and air-permeable knitted membrane, it brings along the lightness that is required for spontaneous, flexible work.

## Cosy comfort for every workplace

se:motion net stands out with its unique, kinematic movement concept and the well-proven seating comfort which is achieved without any adjustment effort. The shape with the custom-made knitted membrane and the design with the height-adjustable armrests are particularly suitable for agile workplace concepts, whether for start-ups, co-working areas or home offices. It is the simple idea of flexibility that makes the se:motion net special – just sit down and get started.

### Active and ergonomic sitting at any time

Simplicity of use and ergonomics are not contradictory terms: The seat cushion, the backrest with adjustable lumbar support and the height-adjustable armrests ensure comfort and promote a healthy sitting posture. Upright or leaned back – the generous opening angle of 23 degrees encourages more movement when sitting.