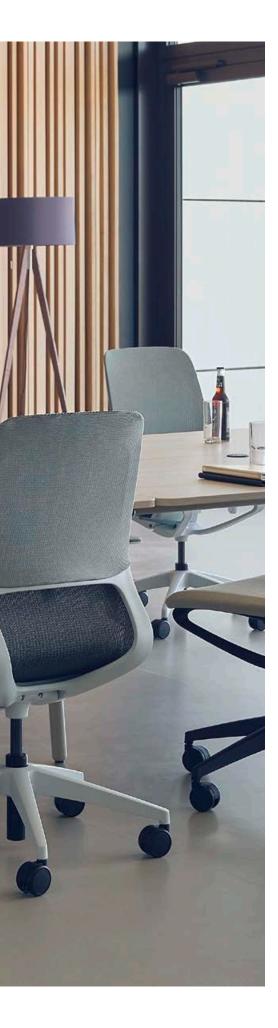

## A swivel chair for more freedom of movement

New ideas are on the agenda where creative and communicative work is carried out. The exchange of ideas within the team, the quick change of workplaces and spontaneous brainstorming rounds make a decisive contribution to this process. This is where the se:motion net comes into play: With its puristic design and air-permeable knitted membrane, it brings along the lightness that is required for spontaneous, flexible work.

## Cosy comfort for every workplace

se:motion net stands out with its unique, kinematic movement concept and the well-proven seating comfort which is achieved without any adjustment effort. The shape with the custom-made knitted membrane and the design with the height-adjustable armrests are particularly suitable for agile workplace concepts, whether for start-ups, co-working areas or home offices. It is the simple idea of flexibility that makes the se:motion net special – just sit down and get started.

### Active and ergonomic sitting at any time

Simplicity of use and ergonomics are not contradictory terms: The seat cushion, the backrest with adjustable lumbar support and the height-adjustable armrests ensure comfort and promote a healthy sitting posture. Upright or leaned back – the generous opening angle of 23 degrees encourages more movement when sitting.