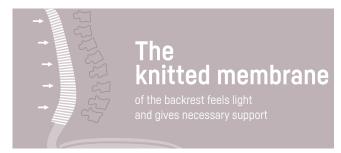

## A swivel chair for more freedom of movement

New ideas are on the agenda where creative and communicative work is carried out. The exchange of ideas within the team, the quick change of workplaces and spontaneous brainstorming rounds make a decisive contribution to this process. This is where the se:motion net comes into play: With its puristic design and air-permeable knitted membrane, it brings along the lightness that is required for spontaneous, flexible work.

## Cosy comfort for every workplace

se:motion net stands out with its unique, kinematic movement concept and the well-proven seating comfort which is achieved without any adjustment effort. The shape with the custom-made knitted membrane and the design with the height-adjustable armrests are particularly suitable for agile workplace concepts, whether for start-ups, co-working areas or home offices. It is the simple idea of flexibility that makes the se:motion net special – just sit down and get started.

# The ideal model for office and home office

Whether in black or pale grey, the se: motion net exudes a sense of dynamic lightness. The backrest is equipped with a comfortable knitted membrane that is air-permeable and breathable. Black, grey, red and petrol are available for the colour design. The seat upholstery can be chosen in a matching colour from the Sedus fabric collections. The perfect match for the working environment – classic and timeless for the office or cosy and chic for the home.