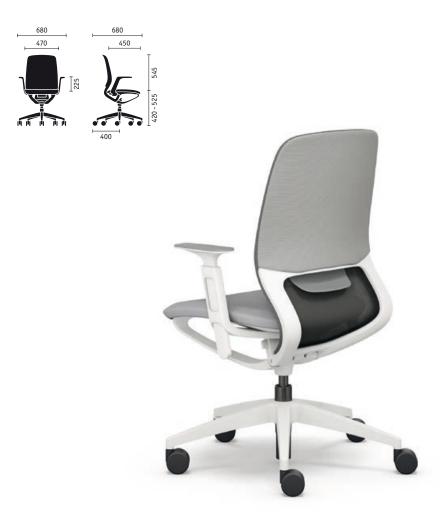

### Active and ergonomic sitting at any time

Simplicity of use and ergonomics are not contradictory terms: The seat cushion, the backrest with adjustable lumbar support and the height-adjustable armrests ensure comfort and promote a healthy sitting posture. Upright or leaned back – the generous opening angle of 23 degrees encourages more movement when sitting.