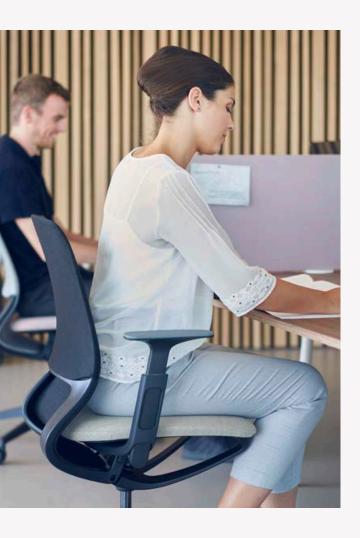

### Active and ergonomic sitting at any time

Simplicity of use and ergonomics are not contradictory terms: The seat cushion, the backrest with adjustable lumbar support and the height-adjustable armrests ensure comfort and promote a healthy sitting posture. Upright or leaned back – the generous opening angle of 23 degrees encourages more movement when sitting.

### "se:motion net

is a swivel chair for agile working which impresses with its simple and unique structure. The chair follows the user's natural movement, providing comfort and simplicity of use."

Sedus Design Team