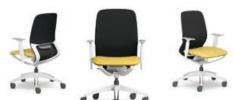

## A swivel chair for more freedom of movement

New ideas are on the agenda where creative and communicative work is carried out. The exchange of ideas within the team, the quick change of workplaces and spontaneous brainstorming rounds make a decisive contribution to this process. This is where the se:motion net comes into play: With its puristic design and air-permeable knitted membrane, it brings along the lightness that is required for spontaneous, flexible work.

## Cosy comfort for every workplace

se:motion net stands out with its unique, kinematic movement concept and the well-proven seating comfort which is achieved without any adjustment effort. The shape with the custom-made knitted membrane and the design with the height-adjustable armrests are particularly suitable for agile workplace concepts, whether for start-ups, co-working areas or home offices. It is the simple idea of flexibility that makes the se:motion net special – just sit down and get started.

### Active and ergonomic sitting at any time

Simplicity of use and ergonomics are not contradictory terms: The seat cushion, the backrest with adjustable lumbar support and the height-adjustable armrests ensure comfort and promote a healthy sitting posture. Upright or leaned back – the generous opening angle of 23 degrees encourages more movement when sitting.