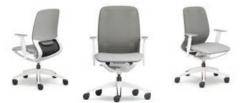

# The ideal model for office and home office

Whether in black or pale grey, the se: motion net exudes a sense of dynamic lightness. The backrest is equipped with a comfortable knitted membrane that is air-permeable and breathable. Black, grey, red and petrol are available for the colour design. The seat upholstery can be chosen in a matching colour from the Sedus fabric collections. The perfect match for the working environment – classic and timeless for the office or cosy and chic for the home.

#### se:motion net membrane

Black

Grev

Rec

Petrol

### Armrests

In the selected model colour, armrest pads are always basalt grey

## Model colour Black Pale grey

8 | se:motion net