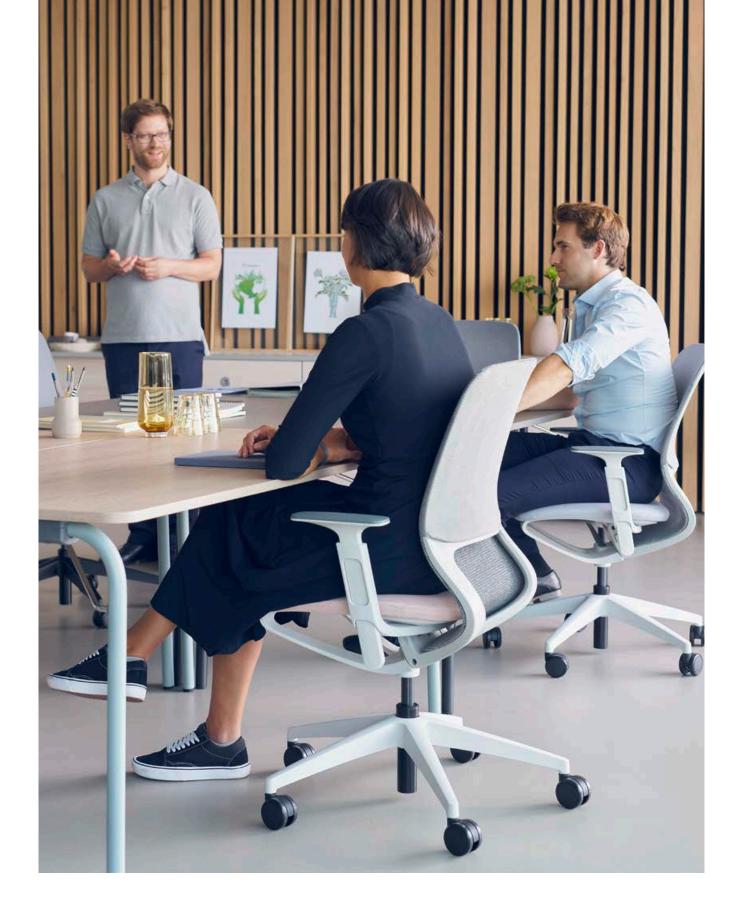

## A swivel chair for more freedom of movement

New ideas are on the agenda where creative and communicative work is carried out. The exchange of ideas within the team, the quick change of workplaces and spontaneous brainstorming rounds make a decisive contribution to this process. This is where the se:motion net comes into play: With its puristic design and air-permeable knitted membrane, it brings along the lightness that is required for spontaneous, flexible work.

## Cosy comfort for every workplace

se:motion net stands out with its unique, kinematic movement concept and the well-proven seating comfort which is achieved without any adjustment effort. The shape with the custom-made knitted membrane and the design with the height-adjustable armrests are particularly suitable for agile workplace concepts, whether for start-ups, co-working areas or home offices. It is the simple idea of flexibility that makes the se:motion net special – just sit down and get started.