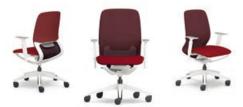

# The ideal model for office and home office

Whether in black or pale grey, the se: motion net exudes a sense of dynamic lightness. The backrest is equipped with a comfortable knitted membrane that is air-permeable and breathable. Black, grey, red and petrol are available for the colour design. The seat upholstery can be chosen in a matching colour from the Sedus fabric collections. The perfect match for the working environment – classic and timeless for the office or cosy and chic for the home.

#### se:motion net membrane

Black

Grev

Rec

Petrol