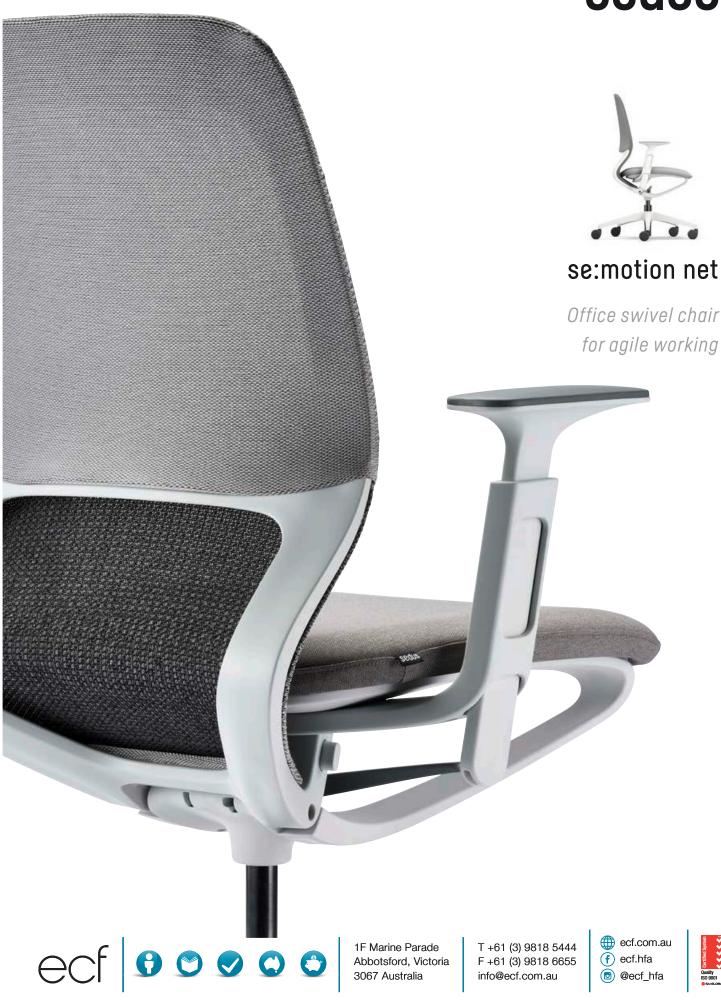

## A swivel chair for more freedom of movement

New ideas are on the agenda where creative and communicative work is carried out. The exchange of ideas within the team, the quick change of workplaces and spontaneous brainstorming rounds make a decisive contribution to this process. This is where the se:motion net comes into play: With its puristic design and air-permeable knitted membrane, it brings along the lightness that is required for spontaneous, flexible work.

## Cosy comfort for every workplace

se:motion net stands out with its unique, kinematic movement concept and the well-proven seating comfort which is achieved without any adjustment effort. The shape with the custom-made knitted membrane and the design with the height-adjustable armrests are particularly suitable for agile workplace concepts, whether for start-ups, co-working areas or home offices. It is the simple idea of flexibility that makes the se:motion net special – just sit down and get started.

### Active and ergonomic sitting at any time

Simplicity of use and ergonomics are not contradictory terms: The seat cushion, the backrest with adjustable lumbar support and the height-adjustable armrests ensure comfort and promote a healthy sitting posture. Upright or leaned back – the generous opening angle of 23 degrees encourages more movement when sitting.