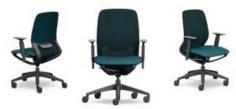

# The ideal model for office and home office

Whether in black or pale grey, the se: motion net exudes a sense of dynamic lightness. The backrest is equipped with a comfortable knitted membrane that is air-permeable and breathable. Black, grey, red and petrol are available for the colour design. The seat upholstery can be chosen in a matching colour from the Sedus fabric collections. The perfect match for the working environment – classic and timeless for the office or cosy and chic for the home.

#### se:motion net membrane

Black

Grev

Rec

Petrol