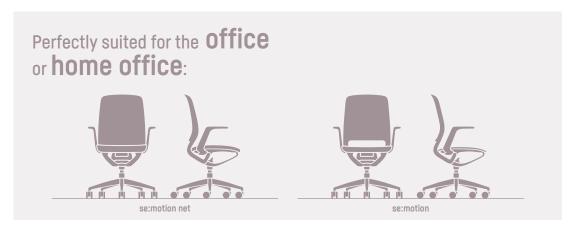

# The ideal model for office and home office

Whether in black or pale grey, the se: motion net exudes a sense of dynamic lightness. The backrest is equipped with a comfortable knitted membrane that is air-permeable and breathable. Black, grey, red and petrol are available for the colour design. The seat upholstery can be chosen in a matching colour from the Sedus fabric collections. The perfect match for the working environment – classic and timeless for the office or cosy and chic for the home.