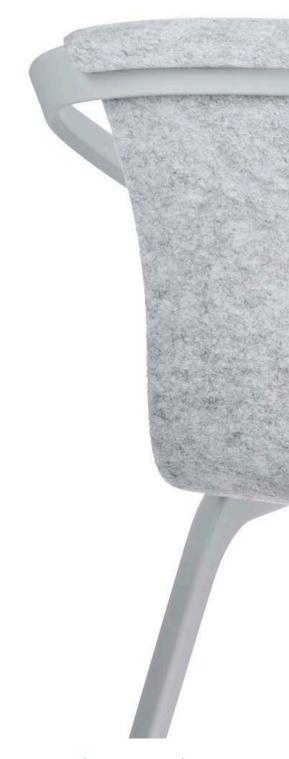

## Innovative design with a slim silhouette

At first glance, it is an elegant four-leg chair; at second glance, it is a refined piece of seating furniture. The seat shell and backrest of the se:mood are one piece, the armrests are an integral part of the frame and are connected to form a round arch. Since the rear seat area of the shell is free-floating, the backrest assumes an activating function. The result is a seating experience that reminds one of a cantilever chair - all due to the innovative design.

The se:mood is equally inspiring from a manufacturing perspective, as the four-leg chair makes a valuable contribution to sustainability and has an excellent environmental footprint. The plastic model is made of 100% recycled materials that make the chair a real environmental hero. The optional seat shell made of PET felt is also produced according to the principle of reutilisation and is 100% recyclable.

# Perfect fit everywhere

The light appearance and the elegant form are the result of the reduced design. Consisting of frame and shell made of a maximum of two materials, the four-leg chair creates a calm effect and yet makes a statement in a wide variety of environments. The following principle applies: black always works, the models in basalt grey and pale grey bring modern flair to any room. Can the se:mood be a little more colourful? The seat shells in antique pink and fjord green provide additional accents. Optionally, the seat shell is also available in PET felt – in light grey or anthracite.