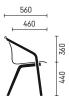

## Innovative design with a slim silhouette

At first glance, it is an elegant four-leg chair; at second glance, it is a refined piece of seating furniture. The seat shell and backrest of the se:mood are one piece, the armrests are an integral part of the frame and are connected to form a round arch. Since the rear seat area of the shell is free-floating, the backrest assumes an activating function. The result is a seating experience that reminds one of a cantilever chair - all due to the innovative design.

# Perfect fit everywhere

The light appearance and the elegant form are the result of the reduced design. Consisting of frame and shell made of a maximum of two materials, the four-leg chair creates a calm effect and yet makes a statement in a wide variety of environments. The following principle applies: black always works, the models in basalt grey and pale grey bring modern flair to any room. Can the se:mood be a little more colourful? The seat shells in antique pink and fjord green provide additional accents. Optionally, the seat shell is also available in PET felt – in light grey or anthracite.