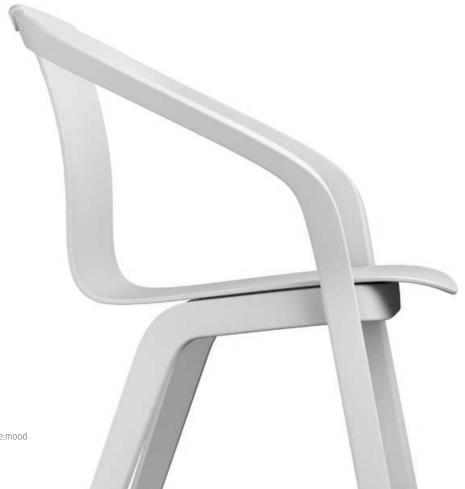

## Innovative design with a slim silhouette

At first glance, it is an elegant four-leg chair; at second glance, it is a refined piece of seating furniture. The seat shell and backrest of the se:mood are one piece, the armrests are an integral part of the frame and are connected to form a round arch. Since the rear seat area of the shell is free-floating, the backrest assumes an activating function. The result is a seating experience that reminds one of a cantilever chair - all due to the innovative design.