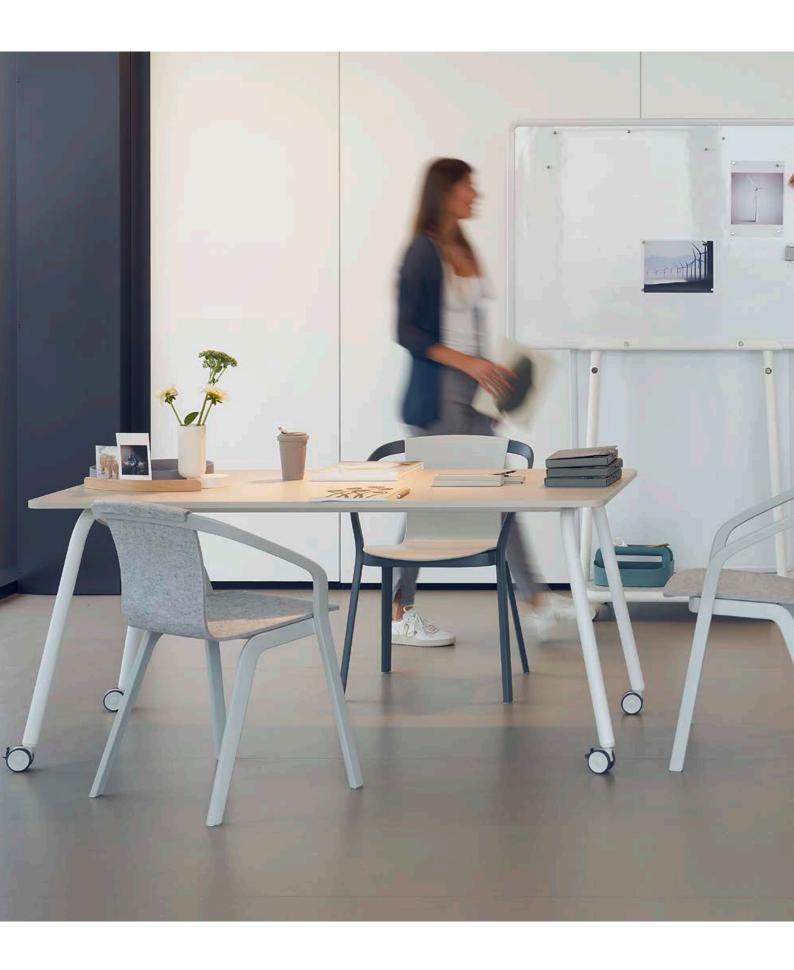

## Work together, take a break together

When it comes to modern office and workplace concepts as well as areas in which people work creatively together, the design requirements are particulary high. The interior design should be harmonious and, at the same time, adaptable, with products that create a feel-good atmosphere without being too imposing. The se:mood makes it all possible: Surprisingly different, activating and versatile.

With its puristic design, the se:mood fits everywhere where spontaneous seating is required. Whether it's a short conversation in the waiting area, a short break in the cafeteria or concentrated reading in the library, the four-leg chair is an elegant partner.

#### Attractive all-rounder

It can be perfectly used as a meeting chair, it fits in libraries and co-working areas and cuts a fine figure in cafeterias and canteens. The se:mood is equally suitable for both indoors and outdoors: It can also be temporarily used in covered terrace areas.