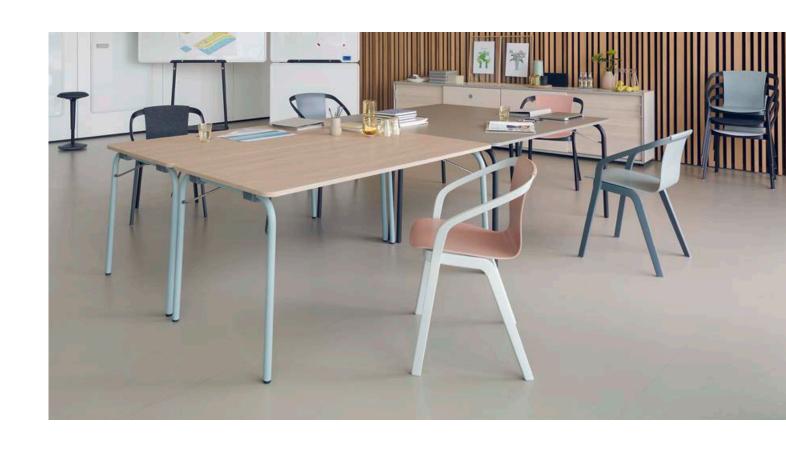

## Work together, take a break together

When it comes to modern office and workplace concepts as well as areas in which people work creatively together, the design requirements are particulary high. The interior design should be harmonious and, at the same time, adaptable, with products that create a feel-good atmosphere without being too imposing. The se:mood makes it all possible: Surprisingly different, activating and versatile.

#### Attractive all-rounder

It can be perfectly used as a meeting chair, it fits in libraries and co-working areas and cuts a fine figure in cafeterias and canteens. The se:mood is equally suitable for both indoors and outdoors: It can also be temporarily used in covered terrace areas.

se:mood is stackable up to 5 units in a space-saving way