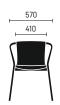

## Innovative design with a slim silhouette

At first glance, it is an elegant four-leg chair; at second glance, it is a refined piece of seating furniture. The seat shell and backrest of the se:mood are one piece, the armrests are an integral part of the frame and are connected to form a round arch. Since the rear seat area of the shell is free-floating, the backrest assumes an activating function. The result is a seating experience that reminds one of a cantilever chair - all due to the innovative design.

# Perfect fit everywhere

The light appearance and the elegant form are the result of the reduced design. Consisting of frame and shell made of a maximum of two materials, the four-leg chair creates a calm effect and yet makes a statement in a wide variety of environments. The following principle applies: black always works, the models in basalt grey and pale grey bring modern flair to any room. Can the se:mood be a little more colourful? The seat shells in antique pink and fjord green provide additional accents. Optionally, the seat shell is also available in PET felt – in light grey or anthracite.