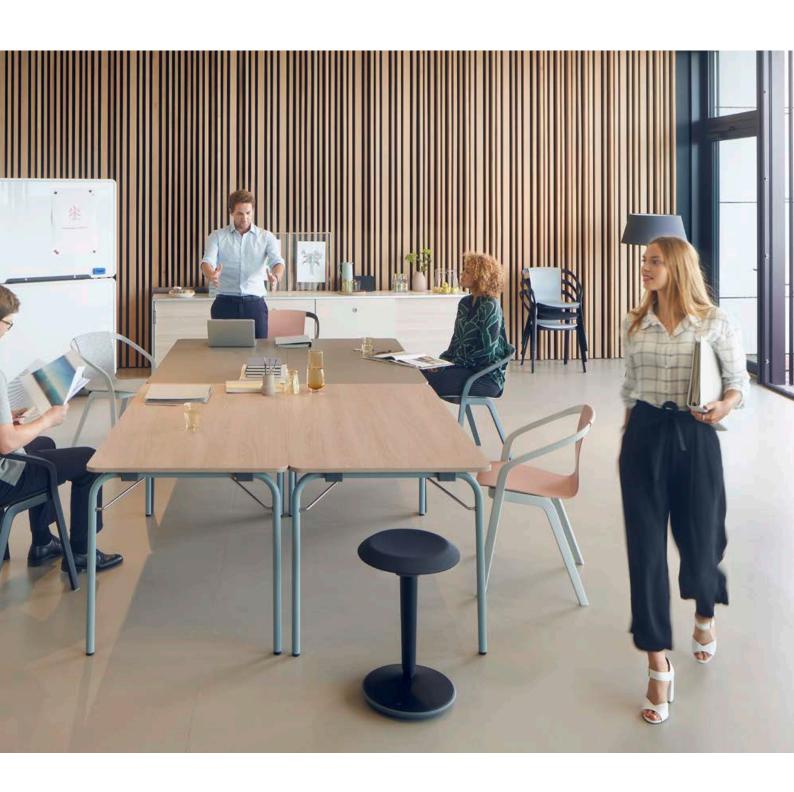

## Work together, take a break together

When it comes to modern office and workplace concepts as well as areas in which people work creatively together, the design requirements are particulary high. The interior design should be harmonious and, at the same time, adaptable, with products that create a feel-good atmosphere without being too imposing. The se:mood makes it all possible: Surprisingly different, activating and versatile.

With its puristic design, the se:mood fits everywhere where spontaneous seating is required. Whether it's a short conversation in the waiting area, a short break in the cafeteria or concentrated reading in the library, the four-leg chair is an elegant partner.

#### Attractive all-rounder

It can be perfectly used as a meeting chair, it fits in libraries and co-working areas and cuts a fine figure in cafeterias and canteens. The se:mood is equally suitable for both indoors and outdoors: It can also be temporarily used in covered terrace areas.