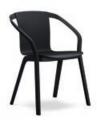

## Innovative design with a slim silhouette

At first glance, it is an elegant four-leg chair; at second glance, it is a refined piece of seating furniture. The seat shell and backrest of the se:mood are one piece, the armrests are an integral part of the frame and are connected to form a round arch. Since the rear seat area of the shell is free-floating, the backrest assumes an activating function. The result is a seating experience that reminds one of a cantilever chair - all due to the innovative design.

# Perfect fit everywhere

The light appearance and the elegant form are the result of the reduced design. Consisting of frame and shell made of a maximum of two materials, the four-leg chair creates a calm effect and yet makes a statement in a wide variety of environments. The following principle applies: black always works, the models in basalt grey and pale grey bring modern flair to any room. Can the se:mood be a little more colourful? The seat shells in antique pink and fjord green provide additional accents. Optionally, the seat shell is also available in PET felt – in light grey or anthracite.