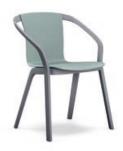

## Innovative design with a slim silhouette

At first glance, it is an elegant four-leg chair; at second glance, it is a refined piece of seating furniture. The seat shell and backrest of the se:mood are one piece, the armrests are an integral part of the frame and are connected to form a round arch. Since the rear seat area of the shell is free-floating, the backrest assumes an activating function. The result is a seating experience that reminds one of a cantilever chair - all due to the innovative design.

# Perfect fit everywhere

The light appearance and the elegant form are the result of the reduced design. Consisting of frame and shell made of a maximum of two materials, the four-leg chair creates a calm effect and yet makes a statement in a wide variety of environments. The following principle applies: black always works, the models in basalt grey and pale grey bring modern flair to any room. Can the se:mood be a little more colourful? The seat shells in antique pink and fjord green provide additional accents. Optionally, the seat shell is also available in PET felt – in light grey or anthracite.