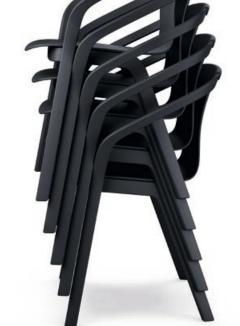

as and cuts a fine figure in cafeterias and canteens. The se:mood is equally suitable for both indoors and outdoors: It can also be temporarily used in covered terrace areas.

# Perfect fit everywhere

The light appearance and the elegant form are the result of the reduced design. Consisting of frame and shell made of a maximum of two materials, the four-leg chair creates a calm effect and yet makes a statement in a wide variety of environments. The following principle applies: black always works, the models in basalt grey and pale grey bring modern flair to any room. Can the se:mood be a little more colourful? The seat shells in antique pink and fjord green provide additional accents. Optionally, the seat shell is also available in PET felt – in light grey or anthracite.



















se:mood is stackable up to 5 units in a space-saving way

## Beautifully designed

A harmonious working environment contributes significantly to well-being and productivity. Well-conceived furnishings, pleasant fabric and material combinations as well as the choice of colour accents are key factors for achieving this goal. Whether Smart Balance, Soft Being, Urban Living or Multi Creation – the se:mood can easily be adapted to any of these colour schemes.

#### Do you need support in planning and implementation?

The experts from Sedus Workplace Consulting are looking forward to assisting you in designing your modern smart office. From analysing the floor plan and designing the concept to choosing the colour from the Sedus colour cookbook – everything comes from a single source.

#### **S