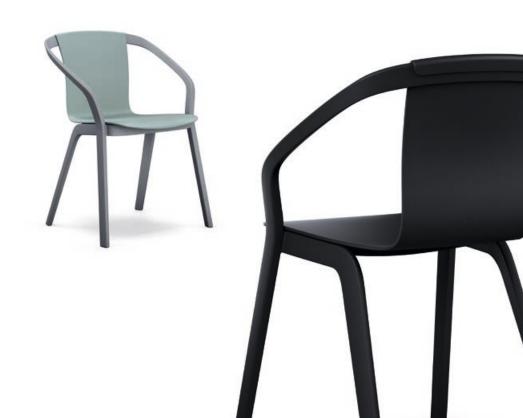

## Innovative design with a slim silhouette

At first glance, it is an elegant four-leg chair; at second glance, it is a refined piece of seating furniture. The seat shell and backrest of the se:mood are one piece, the armrests are an integral part of the frame and are connected to form a round arch. Since the rear seat area of the shell is free-floating, the backrest assumes an activating function. The result is a seating experience that reminds one of a cantilever chair - all due to the innovative design.

# Perfect fit everywhere

The light appearance and the elegant form are the result of the reduced design. Consisting of frame and shell made of a maximum of two materials, the four-leg chair creates a calm effect and yet makes a statement in a wide variety of environments. The following principle applies: black always works, the models in basalt grey and pale grey bring modern flair to any room. Can the se:mood be a little more colourful? The seat shells in antique pink and fjord green provide additional accents. Optionally, the seat shell is also available in PET felt – in light grey or anthracite.