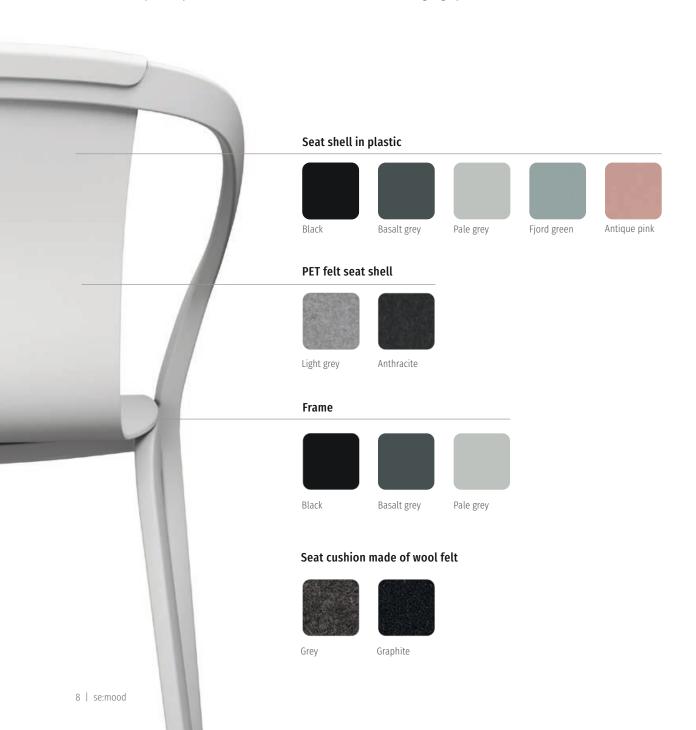

# Perfect fit everywhere

The light appearance and the elegant form are the result of the reduced design. Consisting of frame and shell made of a maximum of two materials, the four-leg chair creates a calm effect and yet makes a statement in a wide variety of environments. The following principle applies: black always works, the models in basalt grey and pale grey bring modern flair to any room. Can the se:mood be a little more colourful? The seat shells in antique pink and fjord green provide additional accents. Optionally, the seat shell is also available in PET felt – in light grey or anthracite.