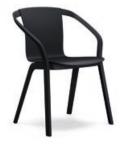

## Innovative design with a slim silhouette

At first glance, it is an elegant four-leg chair; at second glance, it is a refined piece of seating furniture. The seat shell and backrest of the se:mood are one piece, the armrests are an integral part of the frame and are connected to form a round arch. Since the rear seat area of the shell is free-floating, the backrest assumes an activating function. The result is a seating experience that reminds one of a cantilever chair - all due to the innovative design.

# Perfect fit everywhere

The light appearance and the elegant form are the result of the reduced design. Consisting of frame and shell made of a maximum of two materials, the four-leg chair creates a calm effect and yet makes a statement in a wide variety of environments. The following principle applies: black always works, the models in basalt grey and pale grey bring modern flair to any room. Can the se:mood be a little more colourful? The seat shells in antique pink and fjord green provide additional accents. Optionally, the seat shell is also available in PET felt – in light grey or anthracite.