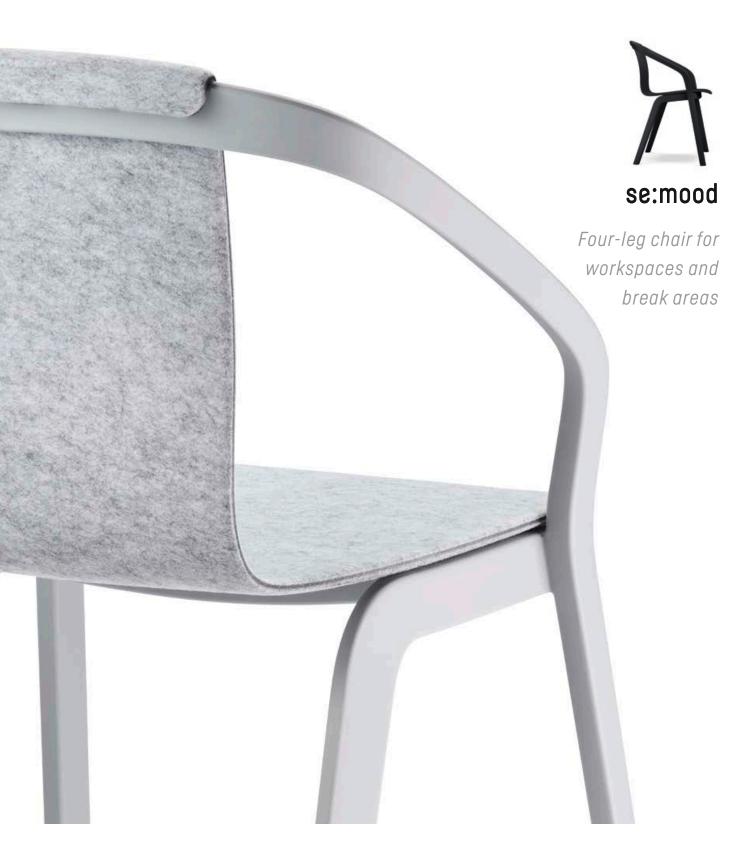

## Work together, take a break together

When it comes to modern office and workplace concepts as well as areas in which people work creatively together, the design requirements are particulary high. The interior design should be harmonious and, at the same time, adaptable, with products that create a feel-good atmosphere without being too imposing. The se:mood makes it all possible: Surprisingly different, activating and versatile.

With its puristic design, the se:mood fits everywhere where spontaneous seating is required. Whether it's a short conversation in the waiting area, a short break in the cafeteria or concentrated reading in the library, the four-leg chair is an elegant partner.

## Innovative design with a slim silhouette

At first glance, it is an elegant four-leg chair; at second glance, it is a refined piece of seating furniture. The seat shell and backrest of the se:mood are one piece, the armrests are an integral part of the frame and are connected to form a round arch. Since the rear seat area of the shell is free-floating, the backrest assumes an activating function. The result is a seating experience that reminds one of a cantilever chair - all due to the innovative design.

# Perfect fit everywhere

The light appearance and the elegant form are the result of the reduced design. Consisting of frame and shell made of a maximum of two materials, the four-leg chair creates a calm effect and yet makes a statement in a wide variety of environments. The following principle applies: black always works, the models in basalt grey and pale grey bring modern flair to any room. Can the se:mood be a little more colourful? The seat shells in antique pink and fjord green provide additional accents. Optionally, the seat shell is also available in PET felt – in light grey or anthracite.