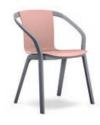

## Innovative design with a slim silhouette

At first glance, it is an elegant four-leg chair; at second glance, it is a refined piece of seating furniture. The seat shell and backrest of the se:mood are one piece, the armrests are an integral part of the frame and are connected to form a round arch. Since the rear seat area of the shell is free-floating, the backrest assumes an activating function. The result is a seating experience that reminds one of a cantilever chair - all due to the innovative design.

# Perfect fit everywhere

The light appearance and the elegant form are the result of the reduced design. Consisting of frame and shell made of a maximum of two materials, the four-leg chair creates a calm effect and yet makes a statement in a wide variety of environments. The following principle applies: black always works, the models in basalt grey and pale grey bring modern flair to any room. Can the se:mood be a little more colourful? The seat shells in antique pink and fjord green provide additional accents. Optionally, the seat shell is also available in PET felt – in light grey or anthracite.