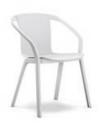

## Innovative design with a slim silhouette

At first glance, it is an elegant four-leg chair; at second glance, it is a refined piece of seating furniture. The seat shell and backrest of the se:mood are one piece, the armrests are an integral part of the frame and are connected to form a round arch. Since the rear seat area of the shell is free-floating, the backrest assumes an activating function. The result is a seating experience that reminds one of a cantilever chair - all due to the innovative design.

# Perfect fit everywhere

The light appearance and the elegant form are the result of the reduced design. Consisting of frame and shell made of a maximum of two materials, the four-leg chair creates a calm effect and yet makes a statement in a wide variety of environments. The following principle applies: black always works, the models in basalt grey and pale grey bring modern flair to any room. Can the se:mood be a little more colourful? The seat shells in antique pink and fjord green provide additional accents. Optionally, the seat shell is also available in PET felt – in light grey or anthracite.