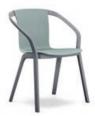

## Innovative design with a slim silhouette

At first glance, it is an elegant four-leg chair; at second glance, it is a refined piece of seating furniture. The seat shell and backrest of the se:mood are one piece, the armrests are an integral part of the frame and are connected to form a round arch. Since the rear seat area of the shell is free-floating, the backrest assumes an activating function. The result is a seating experience that reminds one of a cantilever chair - all due to the innovative design.

# Perfect fit everywhere

The light appearance and the elegant form are the result of the reduced design. Consisting of frame and shell made of a maximum of two materials, the four-leg chair creates a calm effect and yet makes a statement in a wide variety of environments. The following principle applies: black always works, the models in basalt grey and pale grey bring modern flair to any room. Can the se:mood be a little more colourful? The seat shells in antique pink and fjord green provide additional accents. Optionally, the seat shell is also available in PET felt – in light grey or anthracite.