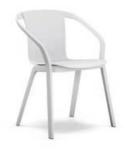

## Innovative design with a slim silhouette

At first glance, it is an elegant four-leg chair; at second glance, it is a refined piece of seating furniture. The seat shell and backrest of the se:mood are one piece, the armrests are an integral part of the frame and are connected to form a round arch. Since the rear seat area of the shell is free-floating, the backrest assumes an activating function. The result is a seating experience that reminds one of a cantilever chair - all due to the innovative design.

# Perfect fit everywhere

The light appearance and the elegant form are the result of the reduced design. Consisting of frame and shell made of a maximum of two materials, the four-leg chair creates a calm effect and yet makes a statement in a wide variety of environments. The following principle applies: black always works, the models in basalt grey and pale grey bring modern flair to any room. Can the se:mood be a little more colourful? The seat shells in antique pink and fjord green provide additional accents. Optionally, the seat shell is also available in PET felt – in light grey or anthracite.