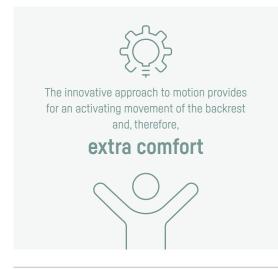

## Innovative design with a slim silhouette

At first glance, it is an elegant four-leg chair; at second glance, it is a refined piece of seating furniture. The seat shell and backrest of the se:mood are one piece, the armrests are an integral part of the frame and are connected to form a round arch. Since the rear seat area of the shell is free-floating, the backrest assumes an activating function. The result is a seating experience that reminds one of a cantilever chair - all due to the innovative design.