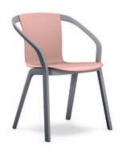

## Innovative design with a slim silhouette

At first glance, it is an elegant four-leg chair; at second glance, it is a refined piece of seating furniture. The seat shell and backrest of the se:mood are one piece, the armrests are an integral part of the frame and are connected to form a round arch. Since the rear seat area of the shell is free-floating, the backrest assumes an activating function. The result is a seating experience that reminds one of a cantilever chair - all due to the innovative design.

# Perfect fit everywhere

The light appearance and the elegant form are the result of the reduced design. Consisting of frame and shell made of a maximum of two materials, the four-leg chair creates a calm effect and yet makes a statement in a wide variety of environments. The following principle applies: black always works, the models in basalt grey and pale grey bring modern flair to any room. Can the se:mood be a little more colourful? The seat shells in antique pink and fjord green provide additional accents. Optionally, the seat shell is also available in PET felt – in light grey or anthracite.