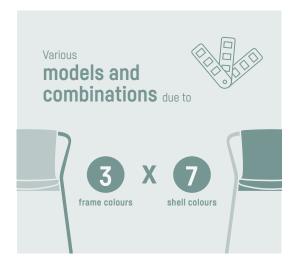

# Perfect fit everywhere

The light appearance and the elegant form are the result of the reduced design. Consisting of frame and shell made of a maximum of two materials, the four-leg chair creates a calm effect and yet makes a statement in a wide variety of environments. The following principle applies: black always works, the models in basalt grey and pale grey bring modern flair to any room. Can the se:mood be a little more colourful? The seat shells in antique pink and fjord green provide additional accents. Optionally, the seat shell is also available in PET felt – in light grey or anthracite.