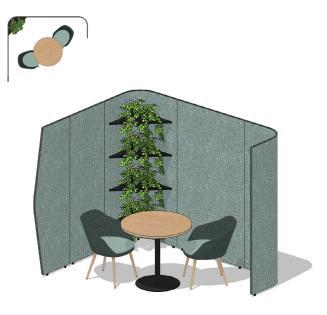

#### Retreat Wall - Nook

1x RW-18-C600-PSH 1x RW-18-C600 1x RW-18-S1000 1x RW-18-S600 1x RW-18-S600-E