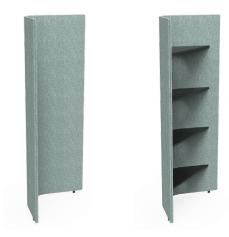

#### Retreat Wall - Corner upholstered panels

Retreat Wall - Printer Bay / Coat Rail + Umbrella Stand Bay

Designed in New Zealand, made in Australia

ISO14001

10 year warranty

6-8 week lead time

Retreat Wall corner panels with and without shelves

Retreat Wall with coat rail and umbrella stand bay

Retreat Wall with coat bay and corner with planter shelves