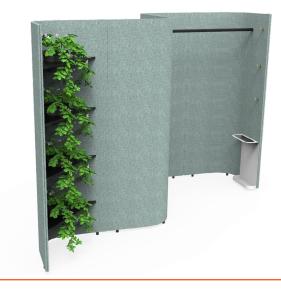

#### FEATURES

A multi-functional, acoustic screen to divide spaces within your office. Modular kit of parts which allows future reconfiguration.

#### Accessories

Shelves, planter shelves, coat rails, wall hooks and umbrella stand

Fully upholstered screens with foam backing in your choice of fabric

Adjustable levelling glides

Can be used in conjunction with Retreat Workshop

Designed in New Zealand, made in Australia

ISO14001

10 year warranty

6-8 week lead time

Retreat Wall corner panels with and without shelves

Retreat Wall with coat rail and umbrella stand bay

Retreat Wall with coat bay and corner with planter shelves

Planter shelves have a 160mm diameter hole for housing self contained pots

Upholstery: 1370W+ fabric is run up and over panels. Note this may effect some fabrics with a pattern. Panels can have 2 fabrics one either side - Fabric A + Fabric B. On a curve A is the inside of the curve and B is the outside.

Coat rail

**Retreat wall hooks** 

Umbrella stand

Shelf

**Planter shelf** 

Planter shelf with plant