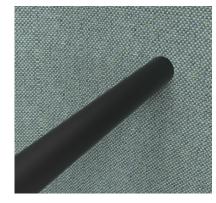

#### FEATURES

Solid Brass or Black anodised Retreat Wall Hook

Coat Hanger powdercoated in standard colour of your choice

Umbrella Stand powdercoated in standard colour of your choice

Metal Shelves + Planter Shelves powdercoated in standard colour of your choice

Coat rail

**Retreat wall hooks** 

Umbrella stand

Shelf

**Planter shelf** 

Planter shelf with plant