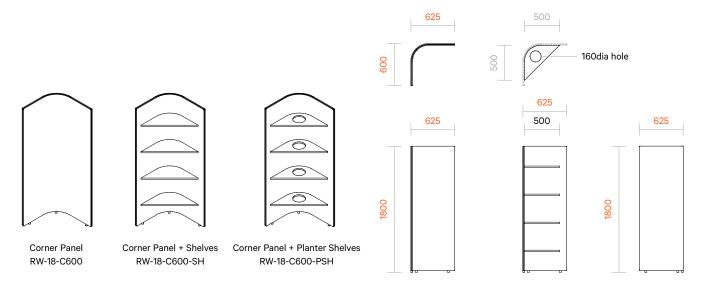

#### Retreat Wall - Corner upholstered panels

Retreat Wall - Printer Bay / Coat Rail + Umbrella Stand Bay

Planter shelves have a 160mm diameter hole for housing self contained pots

Upholstery: 1370W+ fabric is run up and over panels. Note this may effect some fabrics with a pattern. Panels can have 2 fabrics one either side - Fabric A + Fabric B. On a curve A is the inside of the curve and B is the outside.