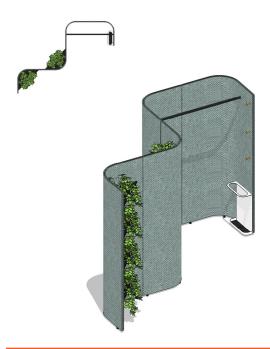

#### Retreat Wall - Corner upholstered panels

Retreat Wall - Printer Bay / Coat Rail + Umbrella Stand Bay