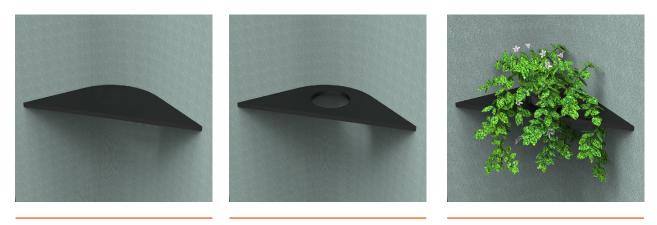

#### FEATURES

Solid Brass or Black anodised Retreat Wall Hook

Coat Hanger powdercoated in standard colour of your choice

Umbrella Stand powdercoated in standard colour of your choice

Metal Shelves + Planter Shelves powdercoated in standard colour of your choice

Planter shelves have a 160mm diameter hole for housing self contained pots

Upholstery: 1370W+ fabric is run up and over panels. Note this may effect some fabrics with a pattern. Panels can have 2 fabrics one either side - Fabric A + Fabric B. On a curve A is the inside of the curve and B is the outside.

Coat rail

**Retreat wall hooks** 

Umbrella stand

Shelf

**Planter shelf** 

Planter shelf with plant