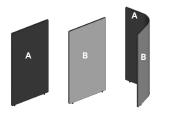

### Wall

Retreat Wall - Straight upholstered panels - NB: Straight panels must be used with a corner panel

#### Retreat Wall - Corner upholstered panels

Retreat Wall - Printer Bay / Coat Rail + Umbrella Stand Bay