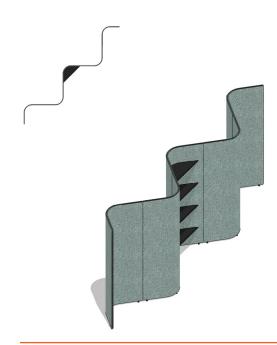

### Wall

**Retreat Wall - Zigzag** 4x RW-18-C600 1x RW-18-C600-SH **Retreat Wall** 

2x RW-18-C600 2x RW-18-S1200

Retreat Wall - Planters + Coat Rail Bay 2x RW-18-C600-PSH 1x RW-18-U1200-CR-UM-HBR

Retreat Wall - Deluxe Planters + Coat Rail Bay 2x RW-18-C600-PSH 2x RW-18-U1200-CR-UM-HBR