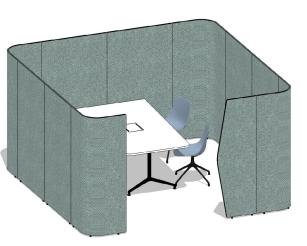

#### Retreat Wall - Deluxe Printer Bay 1x RW-18-U1200

1x RW-18-S800 1x RW-18-C600-SH