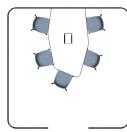

### Retreat Wall - Breakout Bays

4x RW-18-C600 4x RW-18-S800 1x RW-18-S1200 1x RW-18-S600 2x RW-18-S600-E

Wall

**Retreat Wall - Small Room - 3 person** 4x RW-18-C600 3x RW-18-S1200

**Retreat Wall - Medium Room - 4 person** 4x RW-18-C600 6x RW-18-S1000 1x RW-18-S600-E

**Retreat Wall Large Room - 5-6 person** 4x RW-18-C600 6x RW-18-S1200 2x RW-18-S600-E

1F Marine Parade Abbotsford, Victoria 3067 Australia T +61 (3) 9818 5444 F +61 (3) 9818 6655 info@ecf.com.au ecf.com.au
ecf.hfa
@ecf\_hfa