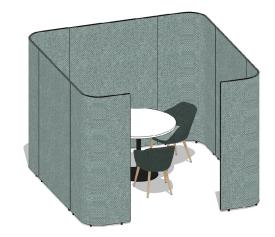

### Retreat Wall - Breakout Bays

4x RW-18-C600 4x RW-18-S800 1x RW-18-S1200 1x RW-18-S600 2x RW-18-S600-E

Wall

**Retreat Wall - Small Room - 3 person** 4x RW-18-C600 3x RW-18-S1200

**Retreat Wall - Medium Room - 4 person** 4x RW-18-C600 6x RW-18-S1000 1x RW-18-S600-E