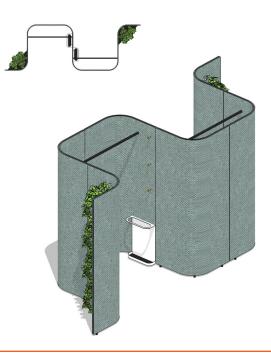

### Wall

**Retreat Wall - Zigzag** 4x RW-18-C600 1x RW-18-C600-SH **Retreat Wall** 

2x RW-18-C600 2x RW-18-S1200

Retreat Wall - Planters + Coat Rail Bay 2x RW-18-C600-PSH 1x RW-18-U1200-CR-UM-HBR

Retreat Wall - Deluxe Planters + Coat Rail Bay 2x RW-18-C600-PSH 2x RW-18-U1200-CR-UM-HBR

#### Retreat Wall - Nook

1x RW-18-C600-PSH 1x RW-18-C600 1x RW-18-S1000 1x RW-18-S600 1x RW-18-S600-E