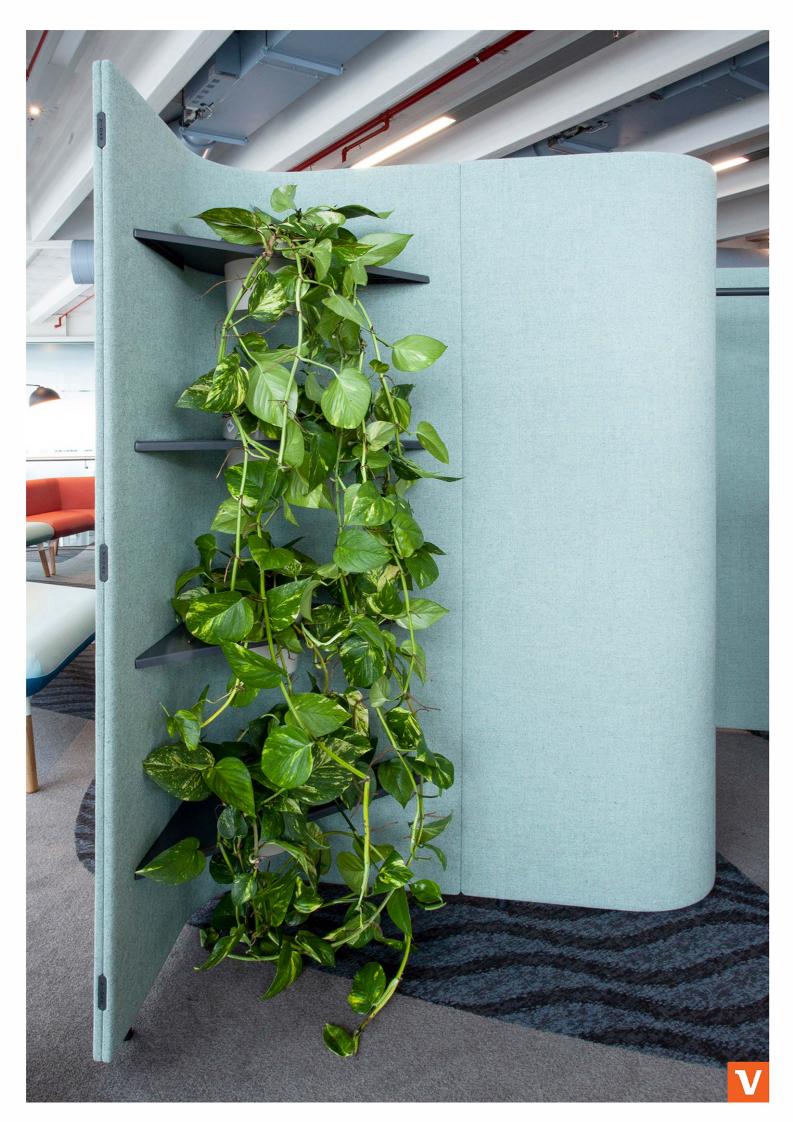

#### Accessories

Shelves, planter shelves, coat rails, wall hooks and umbrella stand

Fully upholstered screens with foam backing in your choice of fabric

Adjustable levelling glides

Can be used in conjunction with Retreat Workshop

Planter shelves have a 160mm diameter hole for housing self contained pots

Upholstery: 1370W+ fabric is run up and over panels. Note this may effect some fabrics with a pattern. Panels can have 2 fabrics one either side - Fabric A + Fabric B. On a curve A is the inside of the curve and B is the outside.

Coat rail

**Retreat wall hooks** 

Umbrella stand

Shelf

**Planter shelf** 

Planter shelf with plant