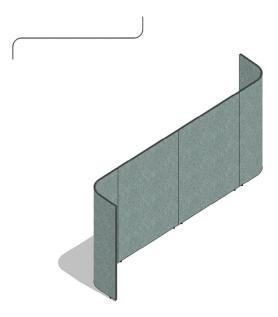

### Wall

Retreat Wall - Straight upholstered panels - NB: Straight panels must be used with a corner panel