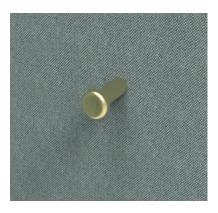

#### FEATURES

Solid Brass or Black anodised Retreat Wall Hook

Coat Hanger powdercoated in standard colour of your choice

Umbrella Stand powdercoated in standard colour of your choice

Metal Shelves + Planter Shelves powdercoated in standard colour of your choice

Coat rail

**Retreat wall hooks** 

Umbrella stand

Shelf

**Planter shelf** 

Planter shelf with plant