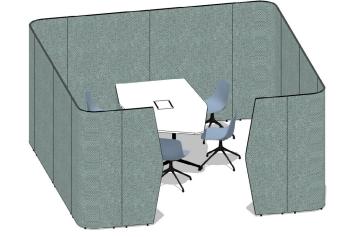

#### FEATURES

A multi-functional, acoustic screen to divide spaces within your office. Modular kit of parts which allows future reconfiguration.

#### Dimensions

1800H. Dimensions will vary according to modules

### Wall

Retreat Wall - Straight upholstered panels - NB: Straight panels must be used with a corner panel