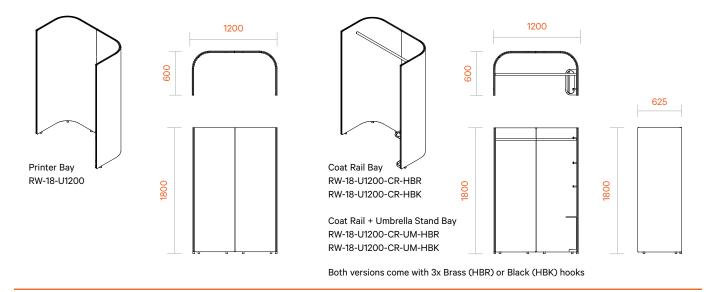

#### Retreat Wall - Corner upholstered panels

Retreat Wall - Printer Bay / Coat Rail + Umbrella Stand Bay

#### FEATURES

Solid Brass or Black anodised Retreat Wall Hook

Coat Hanger powdercoated in standard colour of your choice

Umbrella Stand powdercoated in standard colour of your choice

Metal Shelves + Planter Shelves powdercoated in standard colour of your choice

Coat rail

**Retreat wall hooks** 

Umbrella stand

Shelf

**Planter shelf** 

Planter shelf with plant