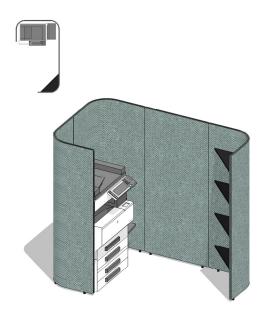

#### Retreat Wall - Corner upholstered panels

Retreat Wall - Printer Bay / Coat Rail + Umbrella Stand Bay

#### Retreat Wall - Deluxe Printer Bay 1x RW-18-U1200

1x RW-18-S800 1x RW-18-C600-SH