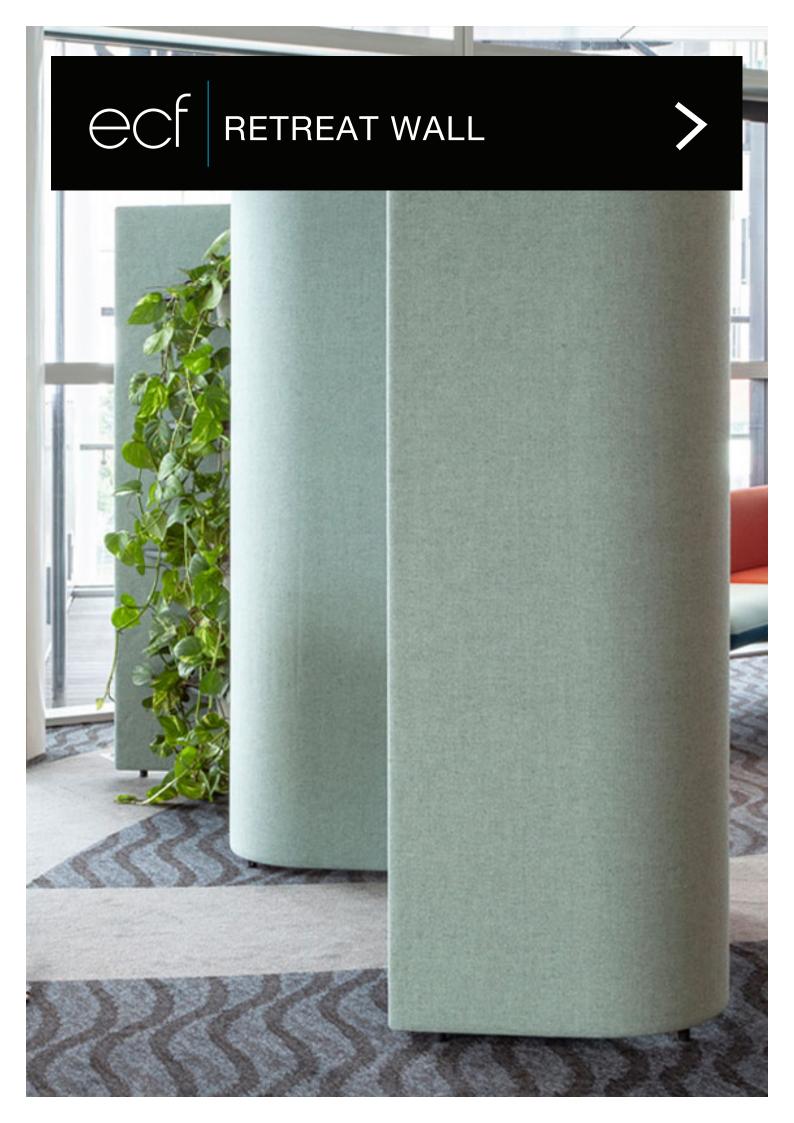

Wall

#### FEATURES

A multi-functional, acoustic screen to divide spaces within your office. Modular kit of parts which allows future reconfiguration.

#### Dimensions

1800H. Dimensions will vary according to modules

### Wall

Retreat Wall - Straight upholstered panels - NB: Straight panels must be used with a corner panel