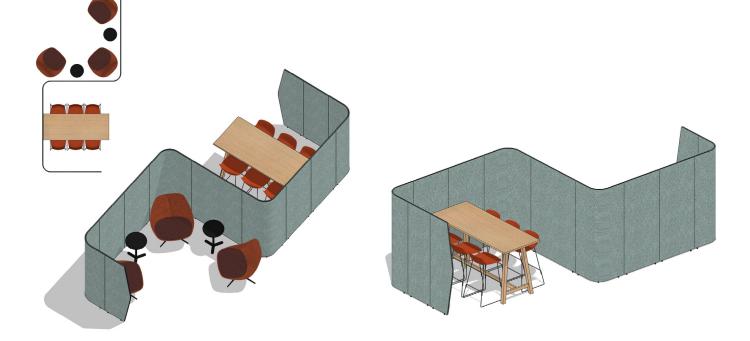

### Retreat Wall - Breakout Bays

4x RW-18-C600 4x RW-18-S800 1x RW-18-S1200 1x RW-18-S600 2x RW-18-S600-E

Wall

**Retreat Wall - Small Room - 3 person** 4x RW-18-C600 3x RW-18-S1200

**Retreat Wall - Medium Room - 4 person** 4x RW-18-C600 6x RW-18-S1000 1x RW-18-S600-E

**Retreat Wall Large Room - 5-6 person** 4x RW-18-C600 6x RW-18-S1200 2x RW-18-S600-E

1F Marine Parade Abbotsford, Victoria 3067 Australia T +61 (3) 9818 5444 F +61 (3) 9818 6655 info@ecf.com.au ecf.com.au
ecf.hfa
@ecf\_hfa