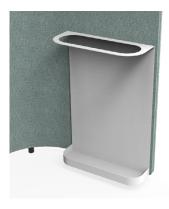

#### FEATURES

Solid Brass or Black anodised Retreat Wall Hook

Coat Hanger powdercoated in standard colour of your choice

Umbrella Stand powdercoated in standard colour of your choice

Metal Shelves + Planter Shelves powdercoated in standard colour of your choice

Coat rail

**Retreat wall hooks** 

Umbrella stand

Shelf

**Planter shelf** 

Planter shelf with plant