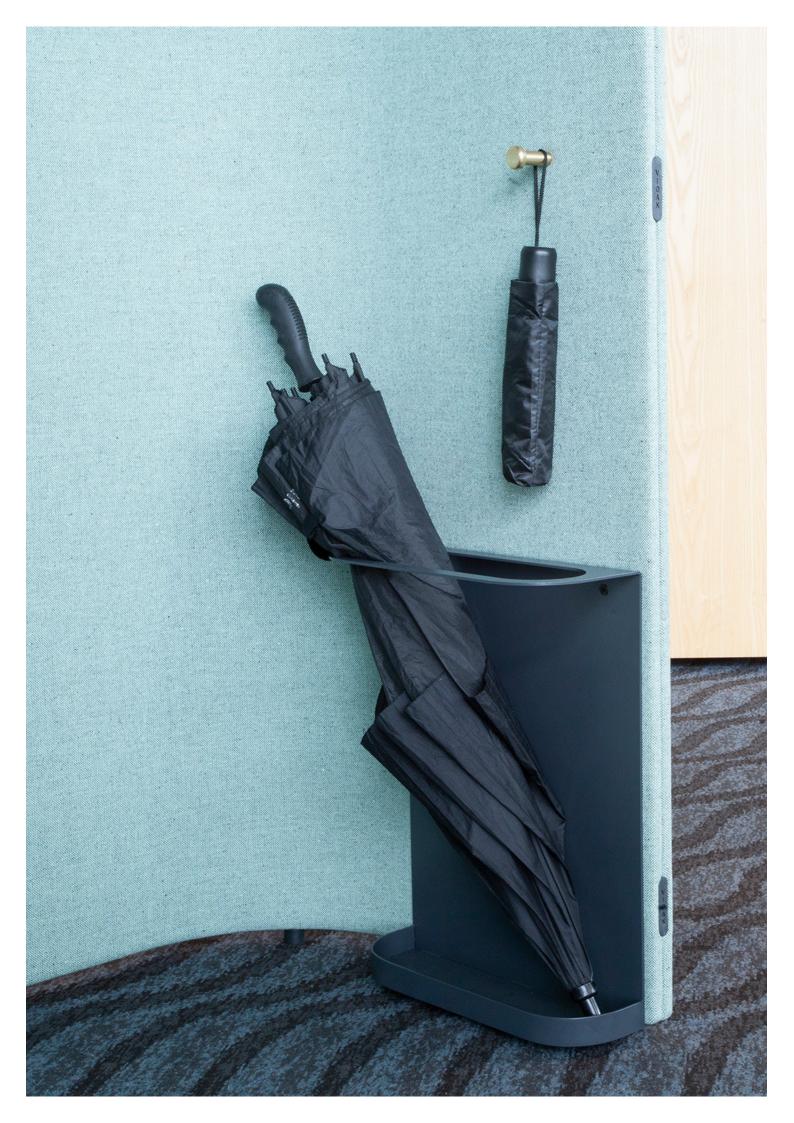

#### Accessories

Shelves, planter shelves, coat rails, wall hooks and umbrella stand

Fully upholstered screens with foam backing in your choice of fabric

Adjustable levelling glides

Can be used in conjunction with Retreat Workshop

#### FEATURES

Solid Brass or Black anodised Retreat Wall Hook

Coat Hanger powdercoated in standard colour of your choice

Umbrella Stand powdercoated in standard colour of your choice

Metal Shelves + Planter Shelves powdercoated in standard colour of your choice

Coat rail

**Retreat wall hooks** 

Umbrella stand

Shelf

**Planter shelf** 

Planter shelf with plant