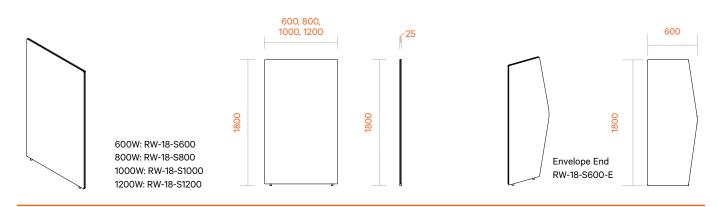

### Wall

Retreat Wall - Straight upholstered panels - NB: Straight panels must be used with a corner panel

#### Dimensions

1800H. Dimensions will vary according to modules