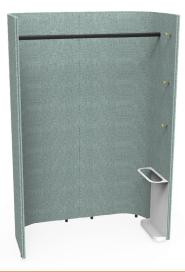

#### Retreat Wall - Corner upholstered panels

Retreat Wall - Printer Bay / Coat Rail + Umbrella Stand Bay

Designed in New Zealand, made in Australia

ISO14001

10 year warranty

6-8 week lead time

Retreat Wall corner panels with and without shelves

Retreat Wall with coat rail and umbrella stand bay

Retreat Wall with coat bay and corner with planter shelves