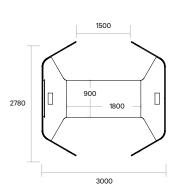

#### **Dimensions**

Standing Height:

Overall: 2175L x 2790W x 1800H Worktop: 2175L x 900-2030W x 1050H

Sitting Height:

Overall: 2175L x 2790W x 1350H Worktop: 2175L x 900-2030W x 720H

Custom sizes available