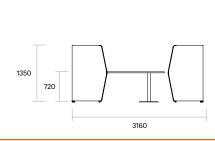

#### **Dimensions**

Standing Height:

Overall: 2175L x 2790W x 1800H Worktop: 2175L x 900-2030W x 1050H

Sitting Height:

Overall: 2175L x 2790W x 1350H Worktop: 2175L x 900-2030W x 720H

Custom sizes available

#### Retreat Meet with table - RM-13-T-E