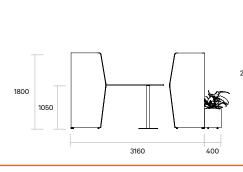

#### **Dimensions**

Standing Height:

Overall: 2175L x 2790W x 1800H Worktop: 2175L x 900-2030W x 1050H

Sitting Height:

Overall: 2175L x 2790W x 1350H Worktop: 2175L x 900-2030W x 720H

Custom sizes available

## **Retreat Meet**

Standing-height table