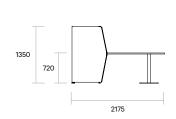

#### **Dimensions**

Standing Height:

Overall: 2175L x 2790W x 1800H Worktop: 2175L x 900-2030W x 1050H

Sitting Height:

Overall: 2175L x 2790W x 1350H Worktop: 2175L x 900-2030W x 720H

Custom sizes available

#### Retreat Meet with table - RM-13-T-E