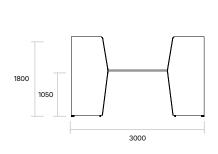

#### **Dimensions**

Standing Height:

Overall: 2175L x 2790W x 1800H Worktop: 2175L x 900-2030W x 1050H

Sitting Height:

Overall: 2175L x 2790W x 1350H Worktop: 2175L x 900-2030W x 720H

Custom sizes available

## **Retreat Meet**

Standing-height table