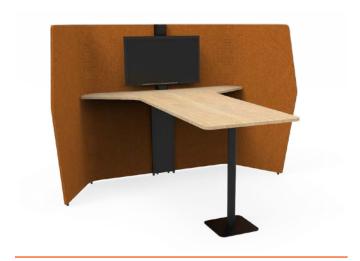

Retreat Meet with standing-height worktop and cable cover

Retreat Meet with optional whiteboard

## **Retreat Meet**

Standing-height table