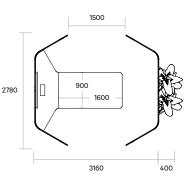

#### **Dimensions**

Standing Height:

Overall: 2175L x 2790W x 1800H Worktop: 2175L x 900-2030W x 1050H

Sitting Height:

Overall: 2175L x 2790W x 1350H Worktop: 2175L x 900-2030W x 720H

Custom sizes available

#### Retreat Meet with table and planter - RM-13-T-E + RM-13-P-E