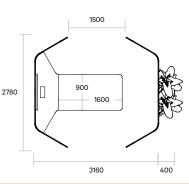

#### **Dimensions**

Standing Height:

Overall: 2175L x 2790W x 1800H Worktop: 2175L x 900-2030W x 1050H

Sitting Height:

Overall: 2175L x 2790W x 1350H Worktop: 2175L x 900-2030W x 720H

Custom sizes available