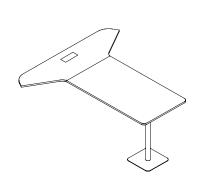

ting-height worktop



Retreat Meet with standing-height worktop and cable cover



Retreat Meet with optional whiteboard

## **Retreat Meet**

Standing-height table







#### Retreat Meet - with leaner - RM-18-L-E (Envelope Screen ends) - RM-18-L-S (Straight Screen ends)







#### Retreat Meet with leaner and Screen Fixed to the floor - RM-18-L-E + RM-18-FF-E







#### Retreat Meet with leaner and planter - RM-18-L-E + RM-18-P-E







## **Retreat Meet**

Sitting-height table







#### Retreat Meet with table - RM-13-T-E







#### Retreat Meet with table and Screen Fixed to the floor - RM-13-T-E + RM-13-FF-E







#### Retreat Meet with table and planter - RM-13-T-E + RM-13-P-E







## **Retreat Meet**

## Components









Glide detail



#### Retreat 120° corner screen







#### Retreat Meet table / leaner top









## **Retreat Meet**



Glide detail



#### Retreat Meet hookover magnetic Point whiteboard wall with pen tray - RM-WB



Retreat Meet TV mount + cable pathway wall - RM-TVSET





Underdesk Cable Sling for tidy cable management