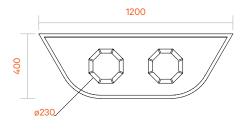

ing-height worktop and cable cover



Retreat Meet with optional whiteboard

## **Retreat Meet**

Standing-height table







#### Retreat Meet - with leaner - RM-18-L-E (Envelope Screen ends) - RM-18-L-S (Straight Screen ends)







#### Retreat Meet with leaner and Screen Fixed to the floor - RM-18-L-E + RM-18-FF-E







#### Retreat Meet with leaner and planter - RM-18-L-E + RM-18-P-E







## **Retreat Meet**

Sitting-height table







#### Retreat Meet with table - RM-13-T-E







#### Retreat Meet with table and Screen Fixed to the floor - RM-13-T-E + RM-13-FF-E







#### Retreat Meet with table and planter - RM-13-T-E + RM-13-P-E







## **Retreat Meet**

## Components









Glide detail



#### Retreat 120° corner screen







#### Retreat Meet table / leaner top









## **Retreat Meet**



Glide detail



#### Retreat Meet hookover magnetic Point whiteboard wall with pen tray - RM-WB



Retreat Meet TV mount + cable pathway wall - RM-TVSET





Underdesk Cable Sling for tidy cable management