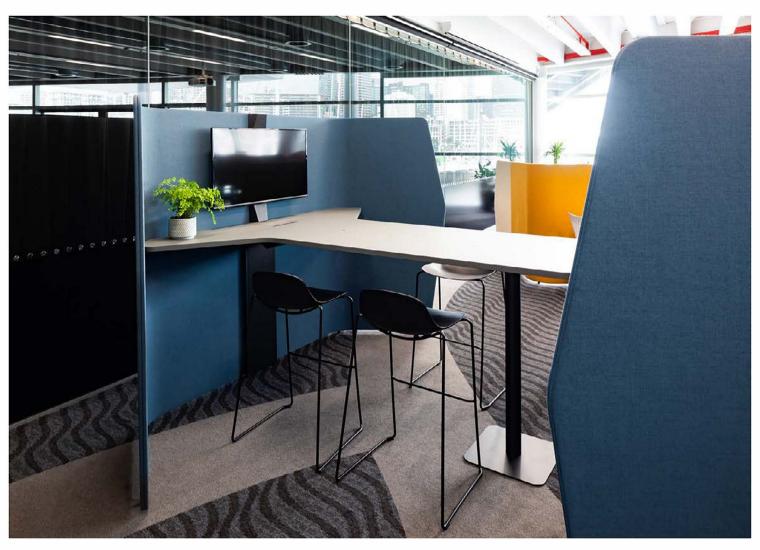

#### **FEATURES**

Retreat Meet supports agile work by providing the ideal quiet space for group meetings.

#### Accessories

TV screen mount, wall hooks, whiteboards, toolbox, shelves, cable management, power units and planter boxes.

Power/Data options include Connect Me Box with dual power, HDMI, Blank tiles in black. and wireless charger

Retreat Meet with standing-height worktop and cable cover

Retreat Meet with optional whiteboard