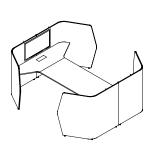

#### Retreat Meet - with leaner - RM-18-L-E (Envelope Screen ends) - RM-18-L-S (Straight Screen ends)

#### Retreat Meet with table - RM-13-T-E