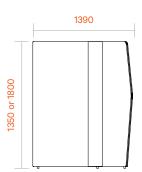

#### **Dimensions**

Standing Height:

Overall: 2175L x 2790W x 1800H Worktop: 2175L x 900-2030W x 1050H

Sitting Height:

Overall: 2175L x 2790W x 1350H Worktop: 2175L x 900-2030W x 720H

Custom sizes available