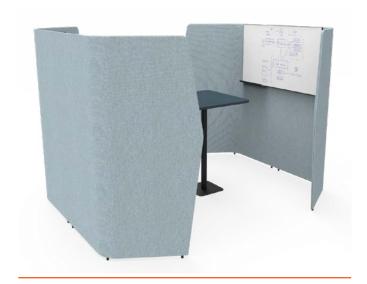

Retreat Meet with standing-height worktop and cable cover

Retreat Meet with optional whiteboard

#### Retreat Meet hookover magnetic Point whiteboard wall with pen tray - RM-WB

Retreat Meet TV mount + cable pathway wall - RM-TVSET

Underdesk Cable Sling for tidy cable management