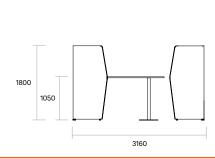

#### **Dimensions**

Standing Height:

Overall: 2175L x 2790W x 1800H Worktop: 2175L x 900-2030W x 1050H

Sitting Height:

Overall: 2175L x 2790W x 1350H Worktop: 2175L x 900-2030W x 720H

Custom sizes available

#### Retreat Meet with table - RM-13-T-E