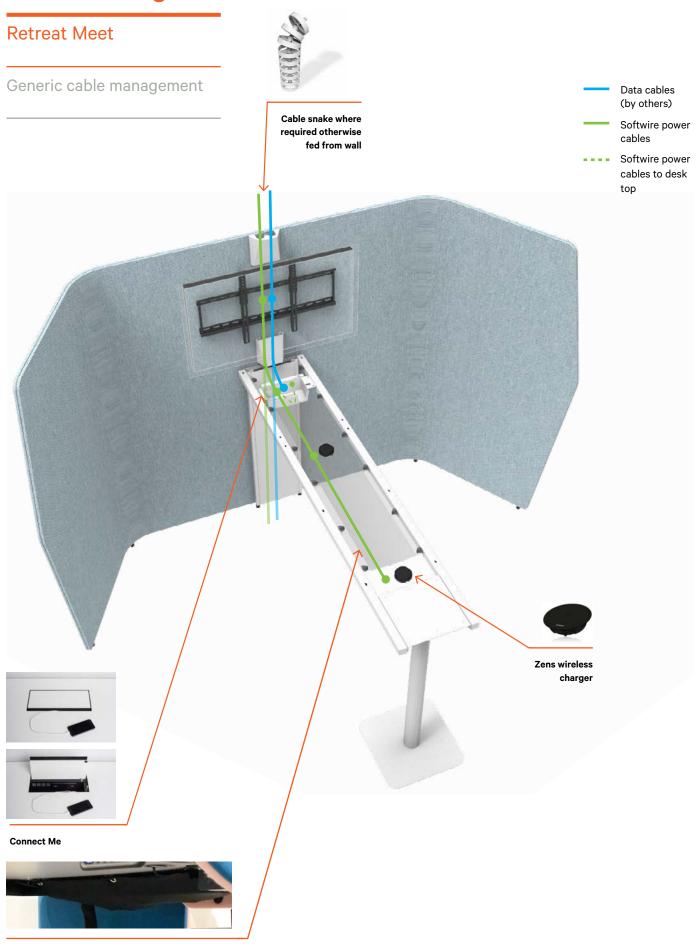

#### Accessories

TV screen mount, wall hooks, whiteboards, toolbox, shelves, cable management, power units and planter boxes.

Power/Data options include Connect Me Box with dual power, HDMI, Blank tiles in black. and wireless charger

## Components

Glide detail

#### Retreat Meet hookover magnetic Point whiteboard wall with pen tray - RM-WB

Retreat Meet TV mount + cable pathway wall - RM-TVSET

Underdesk Cable Sling for tidy cable management