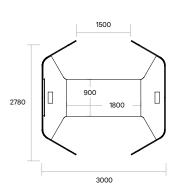

#### **Dimensions**

Standing Height:

Overall: 2175L x 2790W x 1800H Worktop: 2175L x 900-2030W x 1050H

Sitting Height:

Overall: 2175L x 2790W x 1350H Worktop: 2175L x 900-2030W x 720H

Custom sizes available

## **Retreat Meet**

Sitting-height table