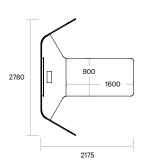

#### **Dimensions**

Standing Height:

Overall: 2175L x 2790W x 1800H Worktop: 2175L x 900-2030W x 1050H

Sitting Height:

Overall: 2175L x 2790W x 1350H Worktop: 2175L x 900-2030W x 720H

Custom sizes available