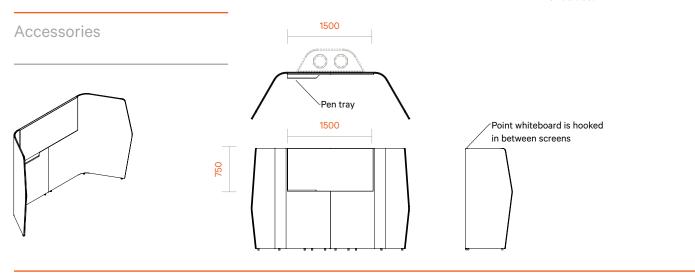

#### Retreat Meet hookover magnetic Point whiteboard wall with pen tray - RM-WB

Retreat Meet TV mount + cable pathway wall - RM-TVSET

Underdesk Cable Sling for tidy cable management