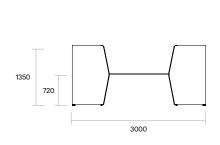

#### **Dimensions**

Standing Height:

Overall: 2175L x 2790W x 1800H Worktop: 2175L x 900-2030W x 1050H

Sitting Height:

Overall: 2175L x 2790W x 1350H Worktop: 2175L x 900-2030W x 720H

Custom sizes available