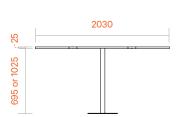

#### **Dimensions**

Standing Height:

Overall: 2175L x 2790W x 1800H Worktop: 2175L x 900-2030W x 1050H

Sitting Height:

Overall: 2175L x 2790W x 1350H Worktop: 2175L x 900-2030W x 720H

Custom sizes available