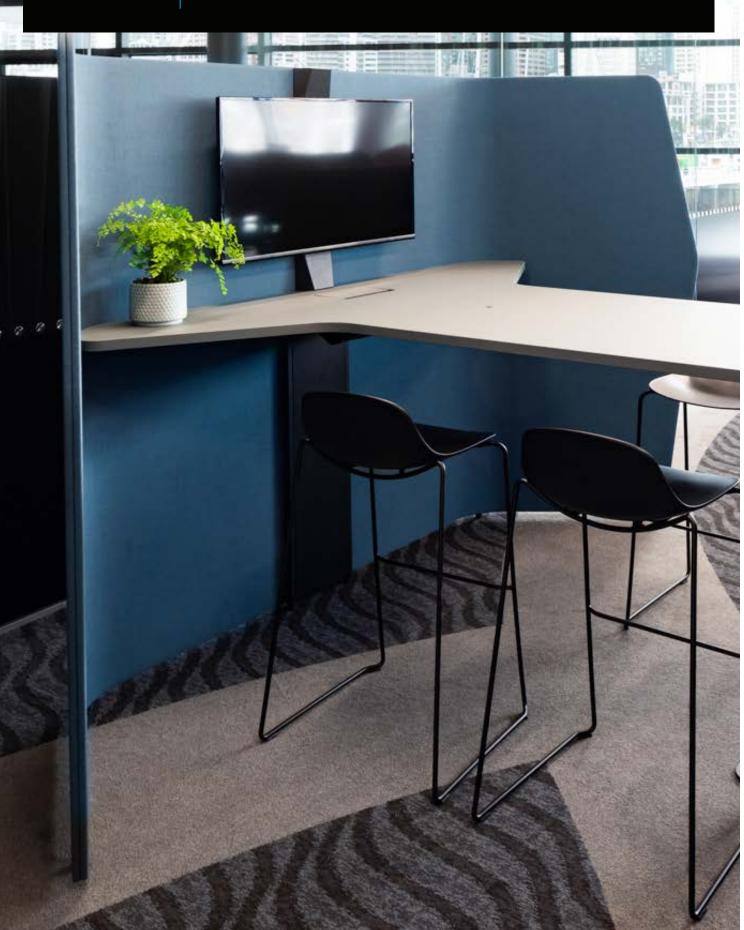

#### **FEATURES**

Retreat Meet supports agile work by providing the ideal quiet space for group meetings.

#### Accessories

TV screen mount, wall hooks, whiteboards, toolbox, shelves, cable management, power units and planter boxes.

Power/Data options include Connect Me Box with dual power, HDMI, Blank tiles in black. and wireless charger

Retreat Meet with standing-height worktop and cable cover

Retreat Meet with optional whiteboard