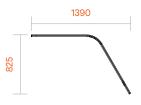

r warranty

6-8 week lead time



Retreat Meet with sitting-height worktop



Retreat Meet with standing-height worktop and cable cover



Retreat Meet with optional whiteboard

## **Retreat Meet**

Standing-height table







#### Retreat Meet - with leaner - RM-18-L-E (Envelope Screen ends) - RM-18-L-S (Straight Screen ends)







#### Retreat Meet with leaner and Screen Fixed to the floor - RM-18-L-E + RM-18-FF-E







#### Retreat Meet with leaner and planter - RM-18-L-E + RM-18-P-E







## **Retreat Meet**

Sitting-height table







#### Retreat Meet with table - RM-13-T-E







#### Retreat Meet with table and Screen Fixed to the floor - RM-13-T-E + RM-13-FF-E







#### Retreat Meet with table and planter - RM-13-T-E + RM-13-P-E







## **Retreat Meet**

## Components









Glide detail



#### Retreat 120° corner screen







#### Retreat Meet table / leaner top









## **Retreat Meet**



Glide detail



#### Retreat Meet hookover magnetic Point whiteboard wall with pen tray - RM-WB



Retreat Meet TV mount + cable pathway wall - RM-TVSET





Underdesk Cable Sling for tidy cable management