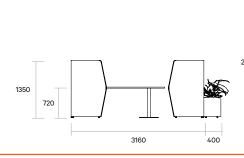

#### **Dimensions**

Standing Height:

Overall: 2175L x 2790W x 1800H Worktop: 2175L x 900-2030W x 1050H

Sitting Height:

Overall: 2175L x 2790W x 1350H Worktop: 2175L x 900-2030W x 720H

Custom sizes available