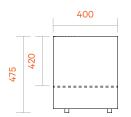

#### **Dimensions**

Standing Height:

Overall: 2175L x 2790W x 1800H Worktop: 2175L x 900-2030W x 1050H

Sitting Height:

Overall: 2175L x 2790W x 1350H Worktop: 2175L x 900-2030W x 720H

Custom sizes available