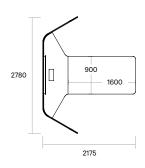

#### **Dimensions**

Standing Height:

Overall: 2175L x 2790W x 1800H Worktop: 2175L x 900-2030W x 1050H

Sitting Height:

Overall: 2175L x 2790W x 1350H Worktop: 2175L x 900-2030W x 720H

Custom sizes available

#### Retreat Meet - with leaner - RM-18-L-E (Envelope Screen ends) - RM-18-L-S (Straight Screen ends)