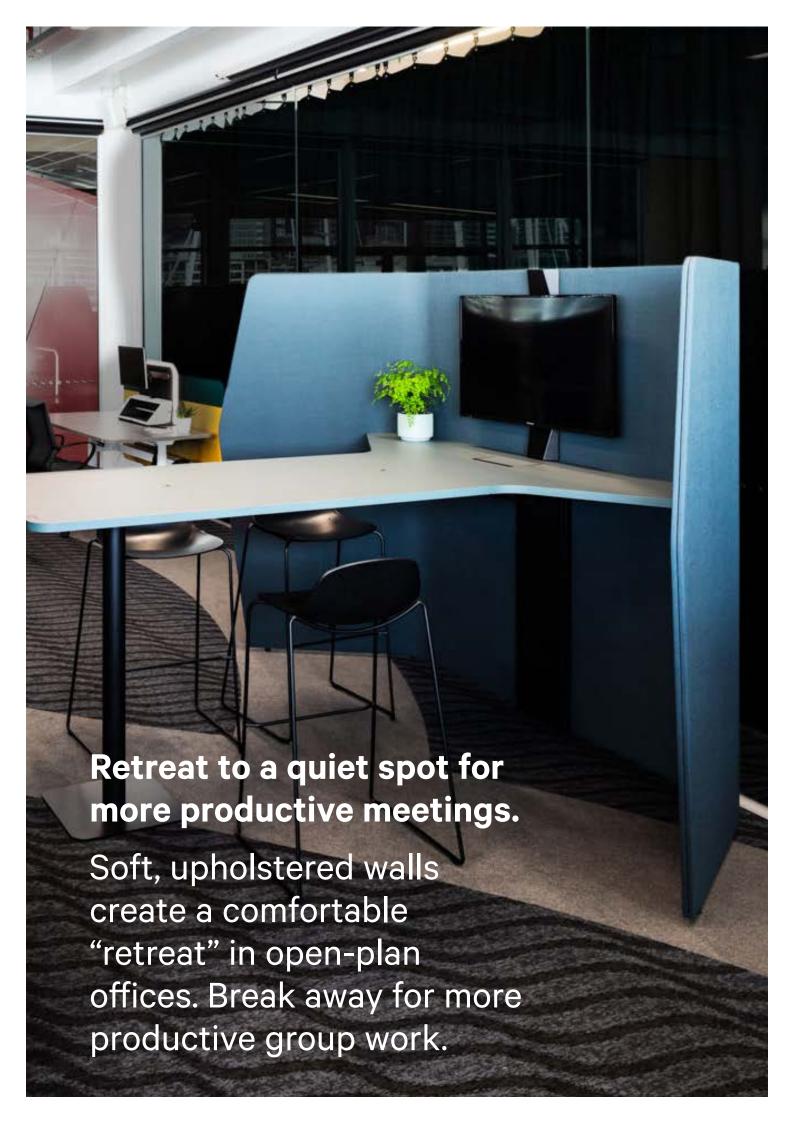

#### **FEATURES**

Retreat Meet supports agile work by providing the ideal quiet space for group meetings.

#### Accessories

TV screen mount, wall hooks, whiteboards, toolbox, shelves, cable management, power units and planter boxes.

Power/Data options include Connect Me Box with dual power, HDMI, Blank tiles in black. and wireless charger

Retreat Meet with standing-height worktop and cable cover

Retreat Meet with optional whiteboard