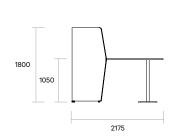

#### **Dimensions**

Standing Height:

Overall: 2175L x 2790W x 1800H Worktop: 2175L x 900-2030W x 1050H

Sitting Height:

Overall: 2175L x 2790W x 1350H Worktop: 2175L x 900-2030W x 720H

Custom sizes available

#### Retreat Meet - with leaner - RM-18-L-E (Envelope Screen ends) - RM-18-L-S (Straight Screen ends)