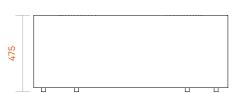

#### **Dimensions**

Standing Height:

Overall: 2175L x 2790W x 1800H Worktop: 2175L x 900-2030W x 1050H

Sitting Height:

Overall: 2175L x 2790W x 1350H Worktop: 2175L x 900-2030W x 720H

Custom sizes available