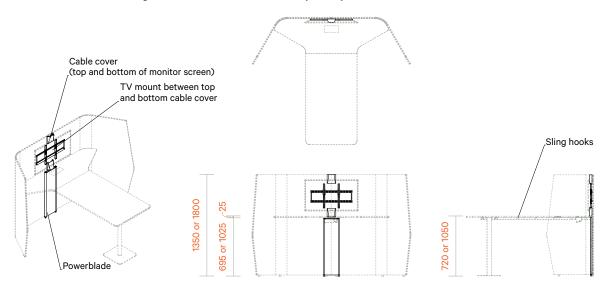

#### **Dimensions**

Standing Height:

Overall: 2175L x 2790W x 1800H Worktop: 2175L x 900-2030W x 1050H

Sitting Height:

Overall: 2175L x 2790W x 1350H Worktop: 2175L x 900-2030W x 720H

Custom sizes available

#### Accessories

TV screen mount, wall hooks, whiteboards, toolbox, shelves, cable management, power units and planter boxes.

Power/Data options include Connect Me Box with dual power, HDMI, Blank tiles in black. and wireless charger

#### Retreat Meet hookover magnetic Point whiteboard wall with pen tray - RM-WB

Retreat Meet TV mount + cable pathway wall - RM-TVSET

Underdesk Cable Sling for tidy cable management