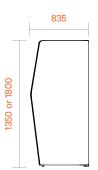

#### **Dimensions**

Standing Height:

Overall: 2175L x 2790W x 1800H Worktop: 2175L x 900-2030W x 1050H

Sitting Height:

Overall: 2175L x 2790W x 1350H Worktop: 2175L x 900-2030W x 720H

Custom sizes available