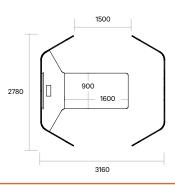

#### **Dimensions**

Standing Height:

Overall: 2175L x 2790W x 1800H Worktop: 2175L x 900-2030W x 1050H

Sitting Height:

Overall: 2175L x 2790W x 1350H Worktop: 2175L x 900-2030W x 720H

Custom sizes available

#### Retreat Meet with leaner and planter - RM-18-L-E + RM-18-P-E