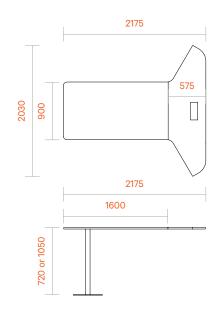

#### **Dimensions**

Standing Height:

Overall: 2175L x 2790W x 1800H Worktop: 2175L x 900-2030W x 1050H

Sitting Height:

Overall: 2175L x 2790W x 1350H Worktop: 2175L x 900-2030W x 720H

Custom sizes available