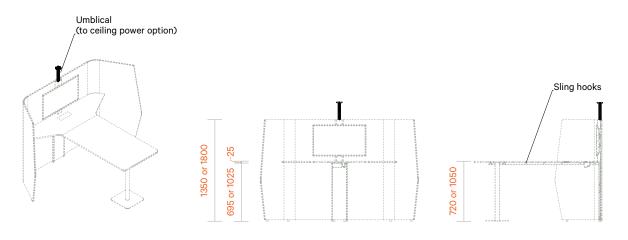

#### **Dimensions**

Standing Height:

Overall: 2175L x 2790W x 1800H Worktop: 2175L x 900-2030W x 1050H

Sitting Height:

Overall: 2175L x 2790W x 1350H Worktop: 2175L x 900-2030W x 720H

Custom sizes available

#### Accessories

TV screen mount, wall hooks, whiteboards, toolbox, shelves, cable management, power units and planter boxes.

Power/Data options include Connect Me Box with dual power, HDMI, Blank tiles in black. and wireless charger

#### Retreat Meet hookover magnetic Point whiteboard wall with pen tray - RM-WB

Retreat Meet TV mount + cable pathway wall - RM-TVSET

Underdesk Cable Sling for tidy cable management