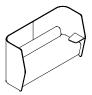

#### Specifications

25mm glide with 20mm adjustability

Glide detail

2 seater high back

Lounge

Specifications

RL-HB3-EE-TR RL-HB3-EE-TR-USBR with Tablet on Right with or without USB power

RL-HB3-EE-TL RL-HB3-EE-TR-USBL with Tablet on Left with or without USB power

RL-HB3-EE-TRL RL-HB3-EE-TR-USBRL with Tablet on Both sides with or without USB power

RL-HB3-EE-AR-TR RL-HB3-EE-AR-TR-USBR with Armrests + Tablet Right with or without USB power

RL-HB3-EE-AR-TL RL-HB3-EE-AR-TL-USBL with Armrests + Tablet Left with or without USB power

RL-HB3-EE-AR-TRL RL-HB3-EE-AR-TRL-USBRL with Armrests + Tablet on Both sides with or without USB power

RL-HB3-EE-AR with Armrests

3 seater high back

RL-HB3-EE

### Lounge

Tablet

1 seater high back

2 seater high back

3 seater high back

Single sided tablet - left hand side

Tablets on both sides

Lounge