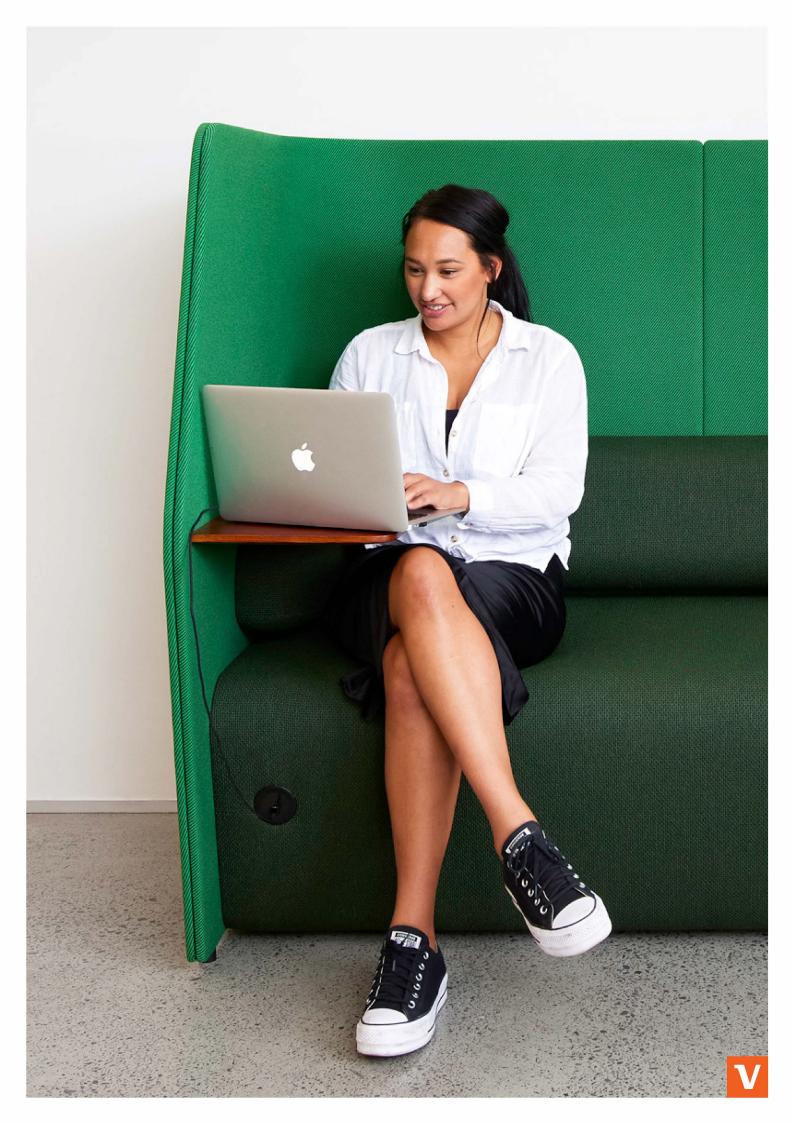

# ecf retreat lounge

I N N

Retreat Lounge helps create secluded spots in the office for focused work or private meetings. High seat backs divide areas and create a sense of privacy. Ergonomically designed seating keeps you comfortable while you work.

Keep it simple or upgrade your Retreat Lounge with armrests, tablet and USB charging.

Lounge

Optional USB A+C power

Retreat Lounge - 1 Seater - with Armrests, Tablet and USB A+C power - Left

Retreat Lounge - 2 seater - With Armrests and Tablet

1, 2 and 3 seater

**Optional Armrests** 

Optional Tablet on one or both sides, 25mm Birch ply in natural, walnut, black, grey or white wash finish

Optional black Echo USB A+C power integration for mobile working