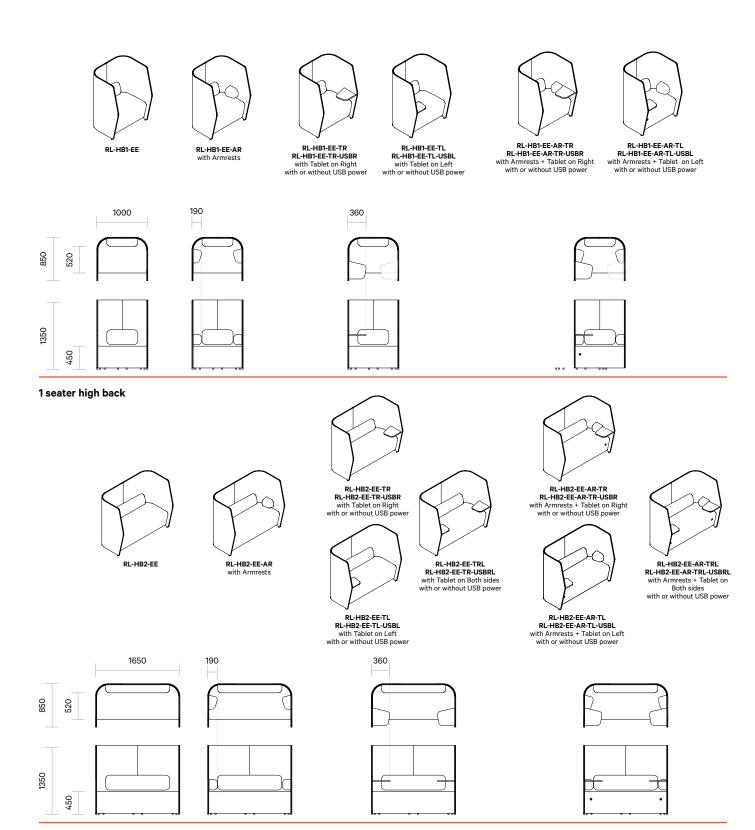

Keep it simple or upgrade your Retreat Lounge with armrests, tablet and USB charging.

Lounge

Optional USB A+C power

Retreat Lounge - 1 Seater - with Armrests, Tablet and USB A+C power - Left

Retreat Lounge - 2 seater - With Armrests and Tablet

1, 2 and 3 seater

**Optional Armrests** 

Optional Tablet on one or both sides, 25mm Birch ply in natural, walnut, black, grey or white wash finish

Optional black Echo USB A+C power integration for mobile working

Upholstered in fabric 1370W+

Adjustable levelling glides

Designed in New Zealand, made in Australia

10 year warranty (excluding fabric)

6-8 week lead time