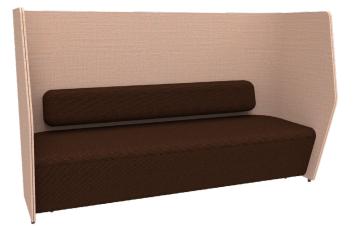

#### Retreat Lounge - 3 seater

RL-HB3-EE-AR-TRL RL-HB3-EE-AR-TRL-USBRL with Armrests + Tablet on Both sides with or without USB power

RL-HB3-EE-AR with Armrests

3 seater high back

RL-HB3-EE