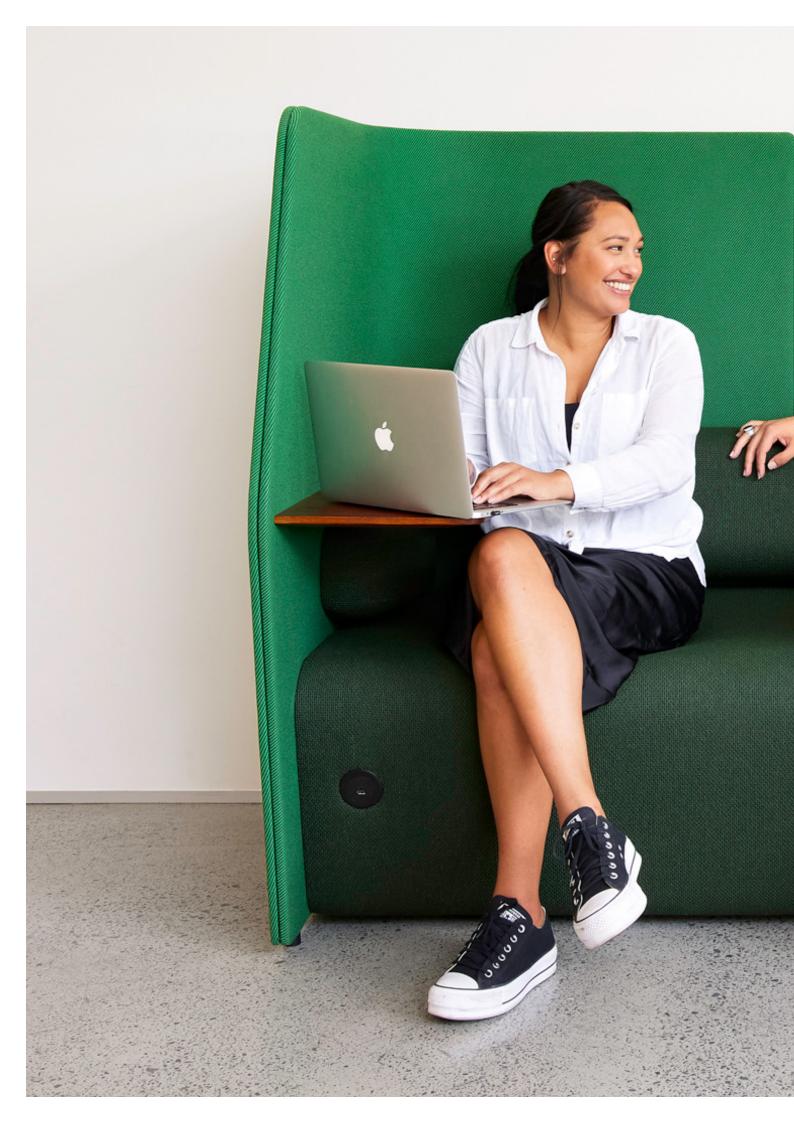

# ecf retreat lounge

I N N

Retreat Lounge helps create secluded spots in the office for focused work or private meetings. High seat backs divide areas and create a sense of privacy. Ergonomically designed seating keeps you comfortable while you work.

Keep it simple or upgrade your Retreat Lounge with armrests, tablet and USB charging.

Lounge

Optional USB A+C power

Retreat Lounge - 1 Seater - with Armrests, Tablet and USB A+C power - Left

Retreat Lounge - 2 seater - With Armrests and Tablet

1, 2 and 3 seater

**Optional Armrests** 

Optional Tablet on one or both sides, 25mm Birch ply in natural, walnut, black, grey or white wash finish

Optional black Echo USB A+C power integration for mobile working