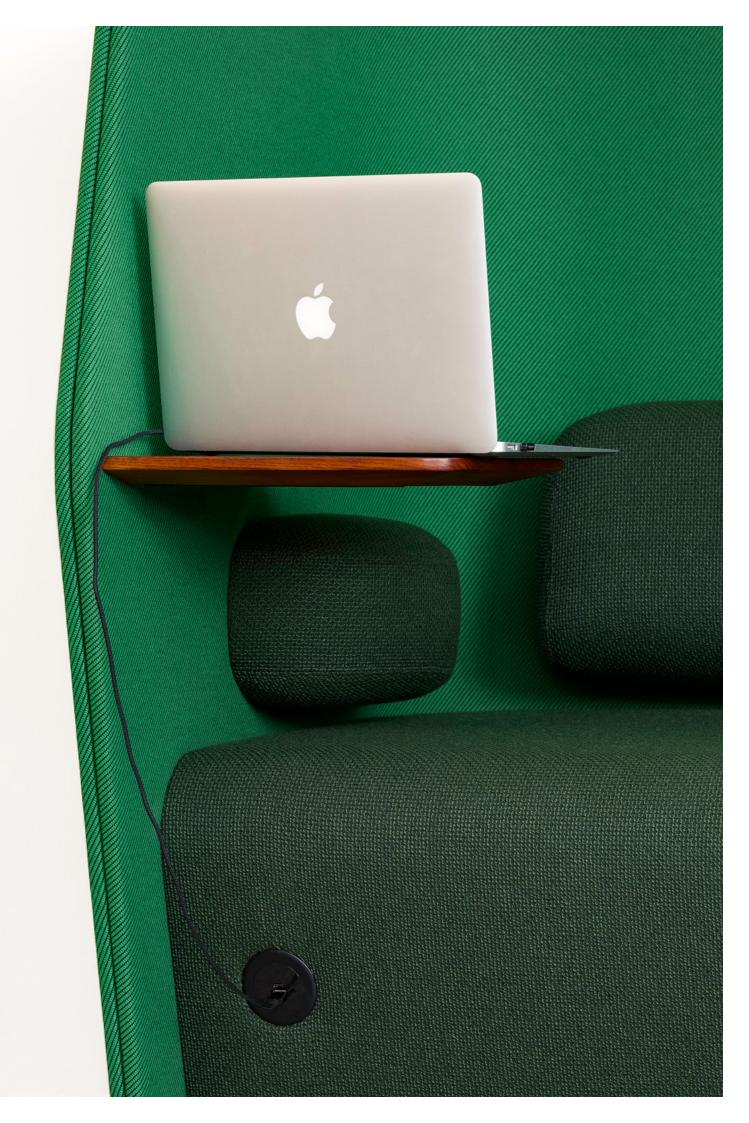

Keep it simple or upgrade your Retreat Lounge with armrests, tablet and USB charging.

Lounge

Optional USB A+C power

Retreat Lounge - 1 Seater - with Armrests, Tablet and USB A+C power - Left

Retreat Lounge - 2 seater - With Armrests and Tablet

1, 2 and 3 seater

**Optional Armrests** 

Optional Tablet on one or both sides, 25mm Birch ply in natural, walnut, black, grey or white wash finish

Optional black Echo USB A+C power integration for mobile working