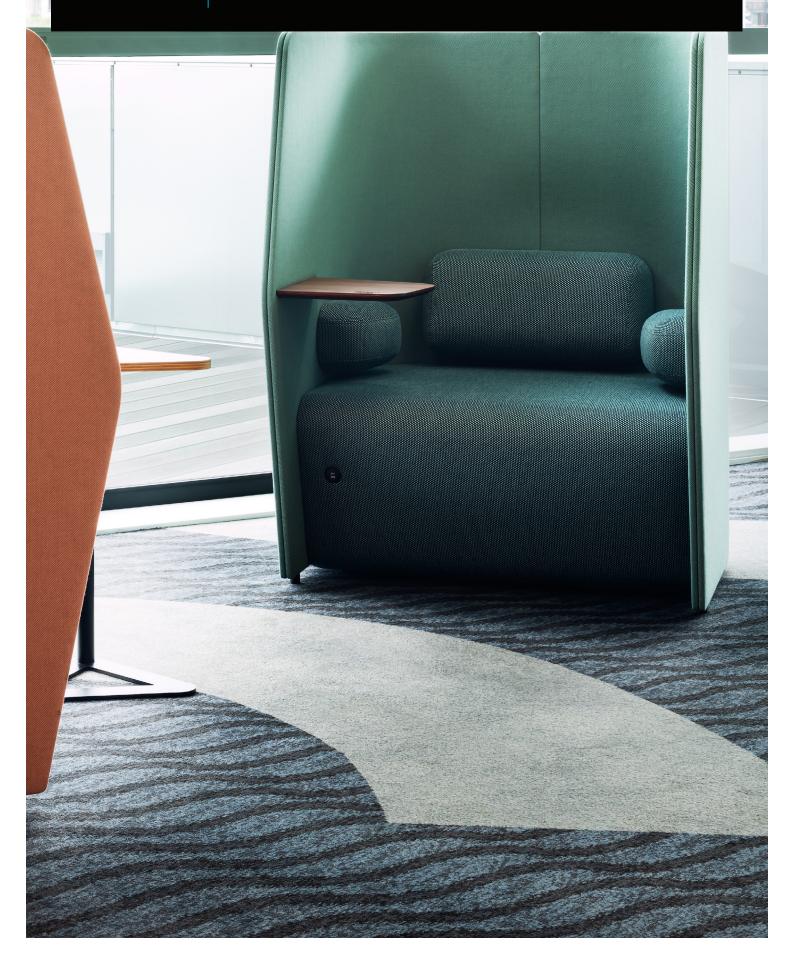

# ecf retreat lounge

I N N

Retreat Lounge helps create secluded spots in the office for focused work or private meetings. High seat backs divide areas and create a sense of privacy. Ergonomically designed seating keeps you comfortable while you work.

Keep it simple or upgrade your Retreat Lounge with armrests, tablet and USB charging.

Lounge

Optional USB A+C power

Retreat Lounge - 1 Seater - with Armrests, Tablet and USB A+C power - Left

Retreat Lounge - 2 seater - With Armrests and Tablet

1, 2 and 3 seater

**Optional Armrests** 

Optional Tablet on one or both sides, 25mm Birch ply in natural, walnut, black, grey or white wash finish

Optional black Echo USB A+C power integration for mobile working