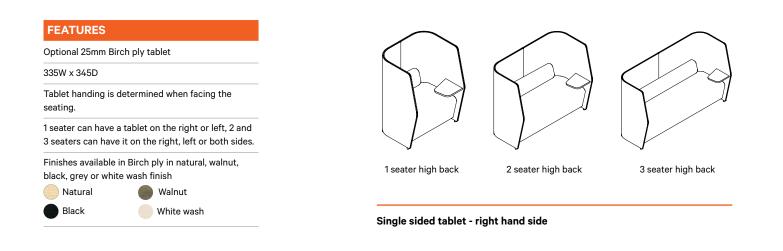

1, 2 and 3 seater

**Optional Armrests** 

Optional Tablet on one or both sides, 25mm Birch ply in natural, walnut, black, grey or white wash finish

Optional black Echo USB A+C power integration for mobile working

### Lounge

Tablet

1 seater high back

2 seater high back

3 seater high back

Single sided tablet - left hand side

Tablets on both sides

Lounge