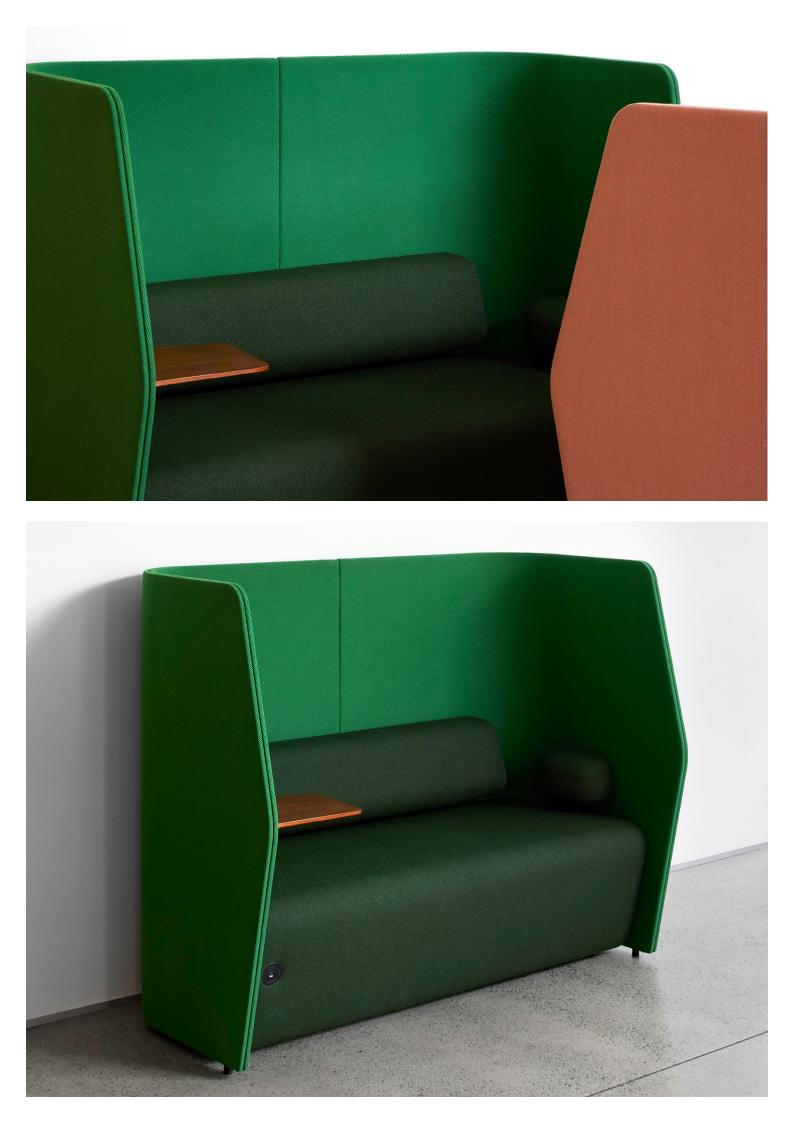

# ecf retreat lounge

I N N

Retreat Lounge helps create secluded spots in the office for focused work or private meetings. High seat backs divide areas and create a sense of privacy. Ergonomically designed seating keeps you comfortable while you work.

Keep it simple or upgrade your Retreat Lounge with armrests, tablet and USB charging.

Lounge

Optional USB A+C power

Retreat Lounge - 1 Seater - with Armrests, Tablet and USB A+C power - Left

Retreat Lounge - 2 seater - With Armrests and Tablet

#### FEATURES

Retreat Lounge helps create secluded spots in the office for focused work or private meetings.

Specifically designed to provide ergonimic support and comfort

Dimensions Back height: 1350H

Seat height: 450H