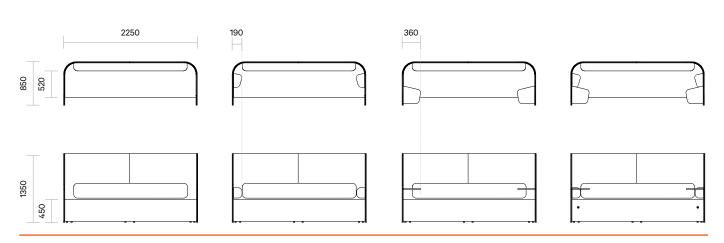

#### FEATURES

Retreat Lounge helps create secluded spots in the office for focused work or private meetings.

Specifically designed to provide ergonimic support and comfort

Dimensions Back height: 1350H

Seat height: 450H