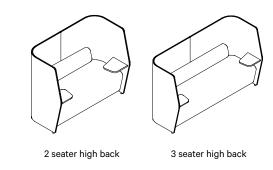

#### Specifications

25mm glide with 20mm adjustability

Glide detail

2 seater high back

Lounge

Specifications

RL-HB3-EE-TR RL-HB3-EE-TR-USBR with Tablet on Right with or without USB power

RL-HB3-EE-TL RL-HB3-EE-TR-USBL with Tablet on Left with or without USB power

### Lounge

Tablet

1 seater high back

2 seater high back

3 seater high back

Single sided tablet - left hand side

Tablets on both sides

Lounge