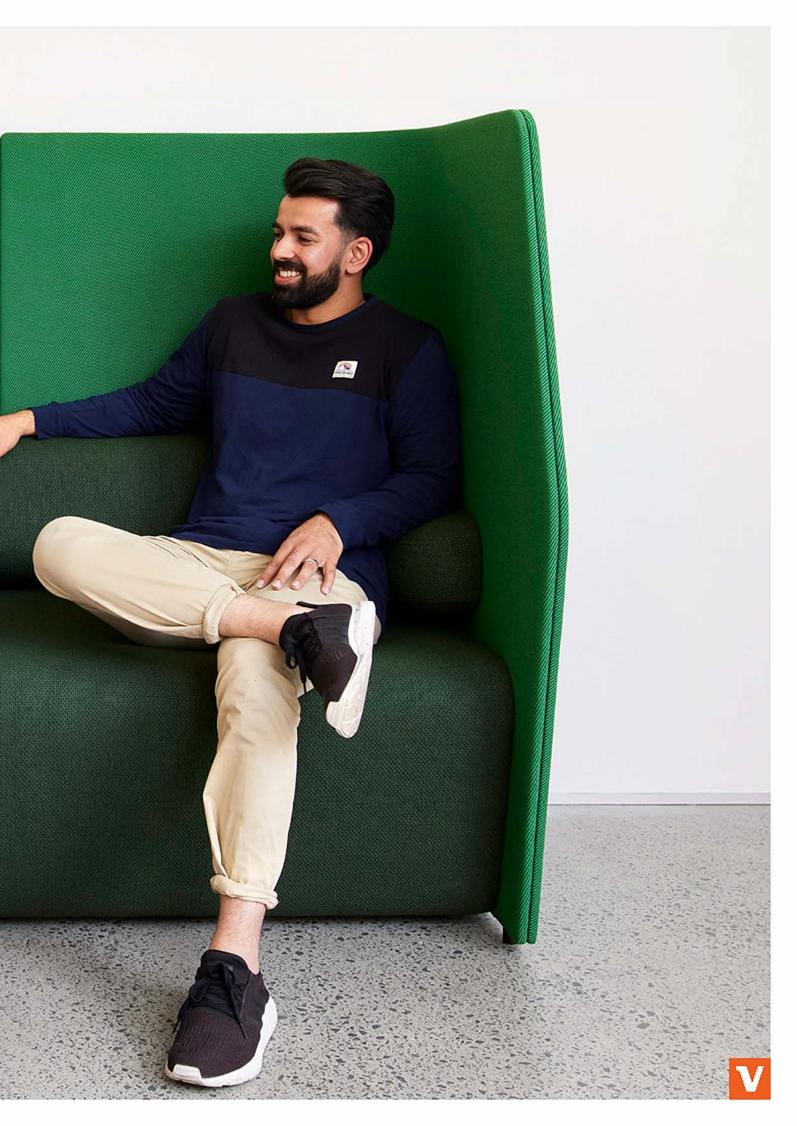

# ecf retreat lounge

I N N

Retreat Lounge helps create secluded spots in the office for focused work or private meetings. High seat backs divide areas and create a sense of privacy. Ergonomically designed seating keeps you comfortable while you work.

#### FEATURES

Retreat Lounge helps create secluded spots in the office for focused work or private meetings.

Specifically designed to provide ergonimic support and comfort

Dimensions Back height: 1350H

Seat height: 450H