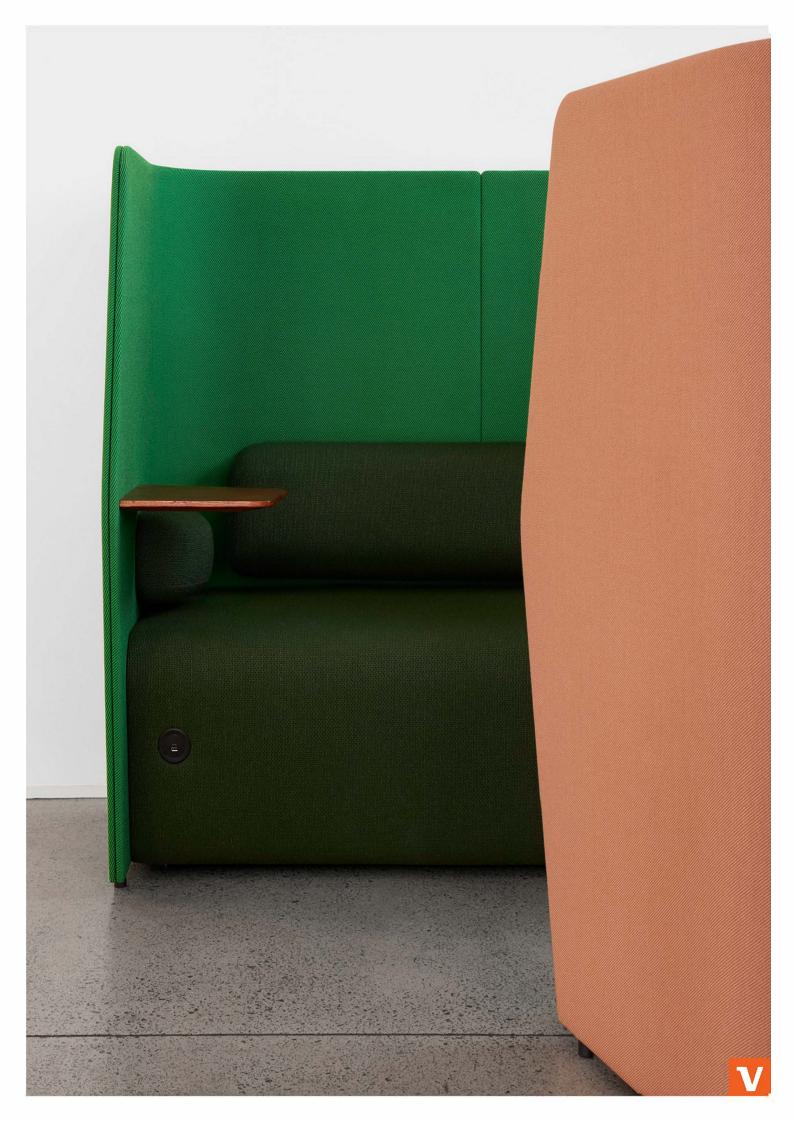

# ecf retreat lounge

I N N

Retreat Lounge helps create secluded spots in the office for focused work or private meetings. High seat backs divide areas and create a sense of privacy. Ergonomically designed seating keeps you comfortable while you work.

Keep it simple or upgrade your Retreat Lounge with armrests, tablet and USB charging.

Lounge

Optional USB A+C power

Retreat Lounge - 1 Seater - with Armrests, Tablet and USB A+C power - Left

Retreat Lounge - 2 seater - With Armrests and Tablet

#### FEATURES

Retreat Lounge helps create secluded spots in the office for focused work or private meetings.

Specifically designed to provide ergonimic support and comfort

Dimensions Back height: 1350H

Seat height: 450H