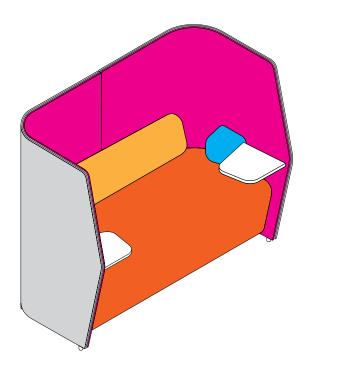

# ecf retreat lounge

I N N

Retreat Lounge helps create secluded spots in the office for focused work or private meetings. High seat backs divide areas and create a sense of privacy. Ergonomically designed seating keeps you comfortable while you work.

Keep it simple or upgrade your Retreat Lounge with armrests, tablet and USB charging.

Lounge

Optional USB A+C power

Retreat Lounge - 1 Seater - with Armrests, Tablet and USB A+C power - Left

Retreat Lounge - 2 seater - With Armrests and Tablet

#### FEATURES

Retreat Lounge helps create secluded spots in the office for focused work or private meetings.

Specifically designed to provide ergonimic support and comfort

Dimensions Back height: 1350H

Seat height: 450H