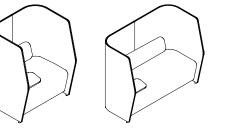

### Lounge

Tablet

1 seater high back

2 seater high back

3 seater high back

Single sided tablet - left hand side

Tablets on both sides

Lounge