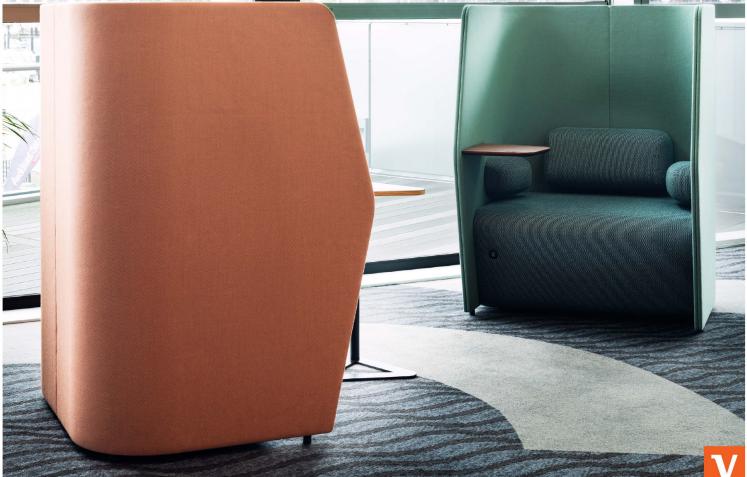

# ecf retreat lounge

I N N

Retreat Lounge helps create secluded spots in the office for focused work or private meetings. High seat backs divide areas and create a sense of privacy. Ergonomically designed seating keeps you comfortable while you work.

Keep it simple or upgrade your Retreat Lounge with armrests, tablet and USB charging.

Lounge

Optional USB A+C power

Retreat Lounge - 1 Seater - with Armrests, Tablet and USB A+C power - Left

Retreat Lounge - 2 seater - With Armrests and Tablet

#### FEATURES

Retreat Lounge helps create secluded spots in the office for focused work or private meetings.

Specifically designed to provide ergonimic support and comfort

Dimensions Back height: 1350H

Seat height: 450H