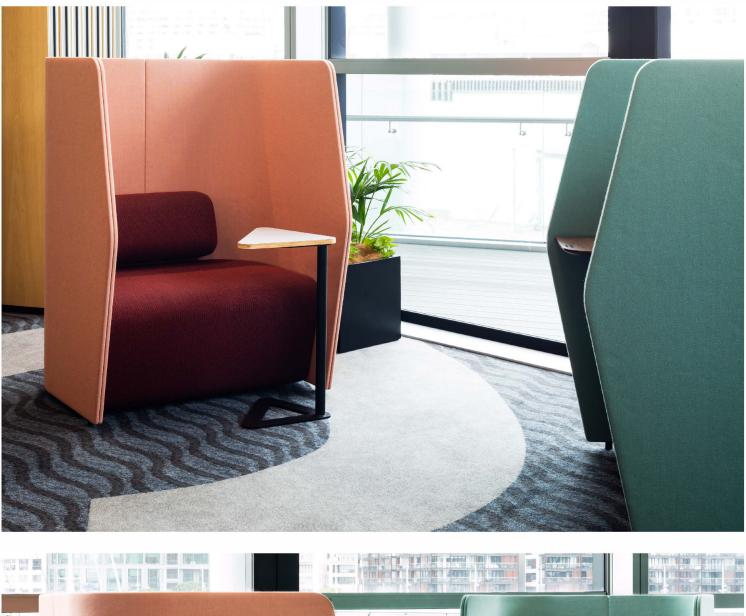

# ecf retreat lounge

I N N

Retreat Lounge helps create secluded spots in the office for focused work or private meetings. High seat backs divide areas and create a sense of privacy. Ergonomically designed seating keeps you comfortable while you work.

Keep it simple or upgrade your Retreat Lounge with armrests, tablet and USB charging.

Lounge

Optional USB A+C power

Retreat Lounge - 1 Seater - with Armrests, Tablet and USB A+C power - Left

Retreat Lounge - 2 seater - With Armrests and Tablet

1, 2 and 3 seater

**Optional Armrests** 

Optional Tablet on one or both sides, 25mm Birch ply in natural, walnut, black, grey or white wash finish

Optional black Echo USB A+C power integration for mobile working