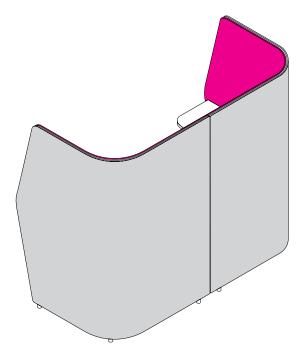

#### Specifications

25mm glide with 20mm adjustability

Glide detail

2 seater high back

Lounge

Specifications

RL-HB3-EE-TR RL-HB3-EE-TR-USBR with Tablet on Right with or without USB power

RL-HB3-EE-TL RL-HB3-EE-TR-USBL with Tablet on Left with or without USB power