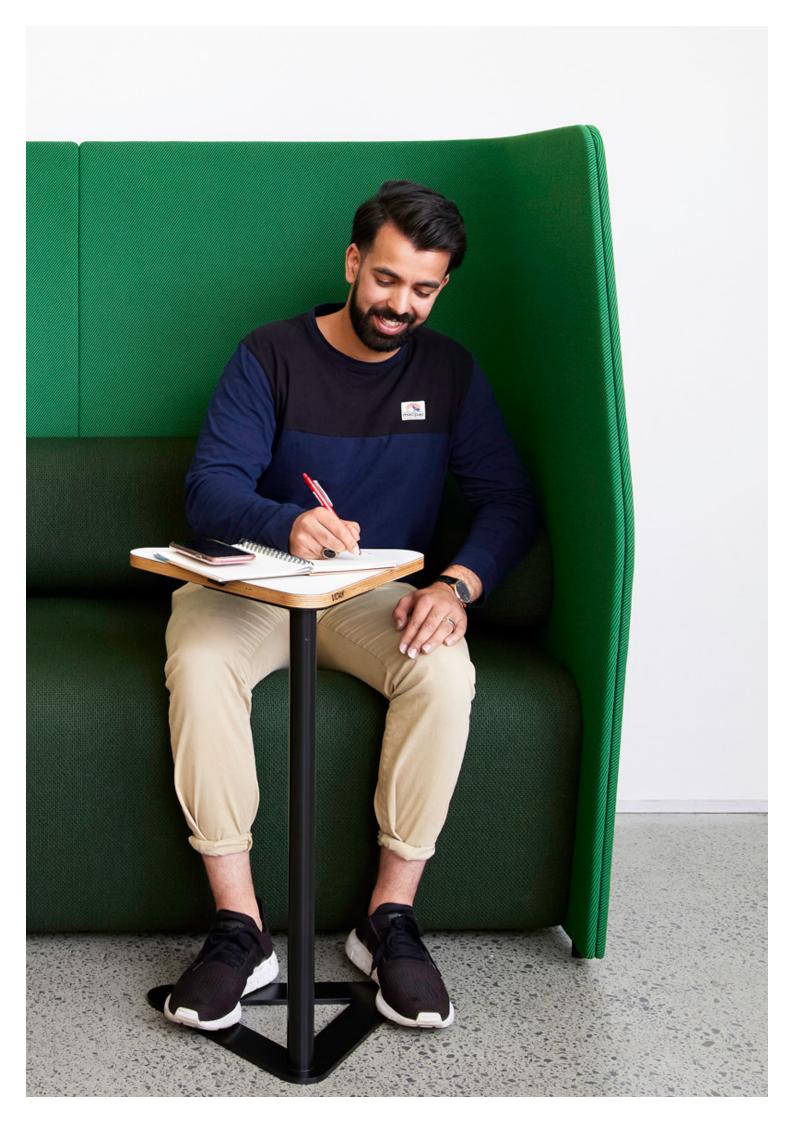

# ecf retreat lounge

I N N

Retreat Lounge helps create secluded spots in the office for focused work or private meetings. High seat backs divide areas and create a sense of privacy. Ergonomically designed seating keeps you comfortable while you work.

Keep it simple or upgrade your Retreat Lounge with armrests, tablet and USB charging.

Lounge

Optional USB A+C power

Retreat Lounge - 1 Seater - with Armrests, Tablet and USB A+C power - Left

Retreat Lounge - 2 seater - With Armrests and Tablet

1, 2 and 3 seater

**Optional Armrests** 

Optional Tablet on one or both sides, 25mm Birch ply in natural, walnut, black, grey or white wash finish

Optional black Echo USB A+C power integration for mobile working