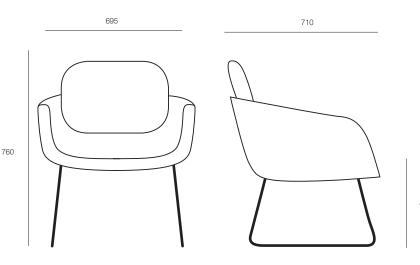

### DIMENSIONS

| Height | Width |   |
|--------|-------|---|
| 760mm  | 695mm | ļ |

Depth 710mm

Europe

GENERAL