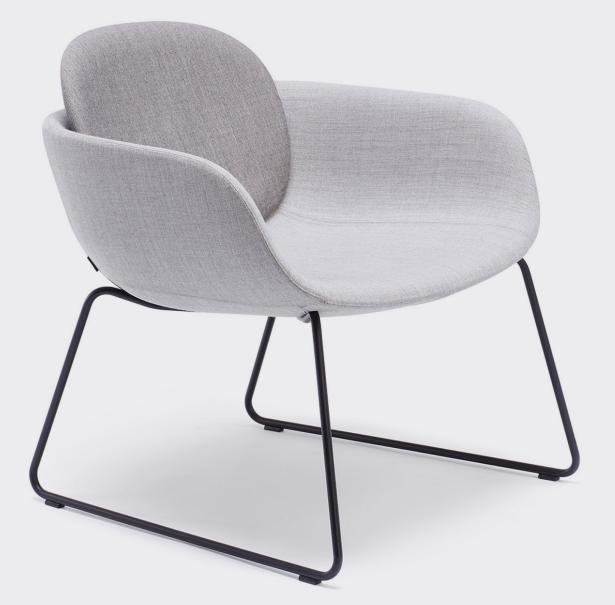

# HARRY

The Harry is an elegant lounge chair on a functional sled frame. Its clean design and soft curves make it an unobtrusive and understated addition that will fit in to reception, co-working, creative, and breakout spaces. The Harry allows for creative upholstery options and is available in a low and a high backrest.