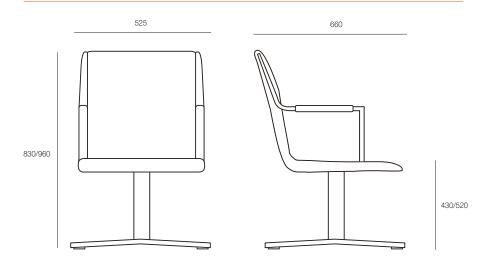

# **DIMENSIONS**

Height Width Depth 830/960mm 525mm 660mm

### TECHNICAL DRAWINGS