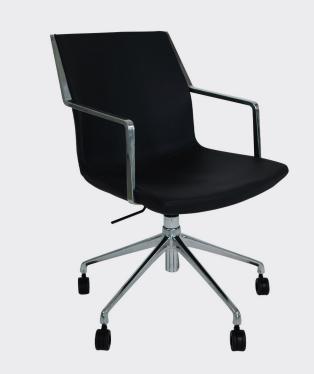

# DENVER CRAWLER

This executive chair is for any business setting with its size and elegance befitting any project. It has a steel frame on a heightadjustable base with moulded foam to suit all upholstery requirements. The Denver Crawler is available with or without armrests and is offered with a hand-sewn fabric or leather arm sleeve for extra comfort and detail. Made in Germany and upholstered in Australia.

### **SPECIFICATIONS**

Made in Germany and upholstered in Australia

5-year warranty

Aluminium crawler base on castors

Upholstered in any suitable fabic, leather or vinyl