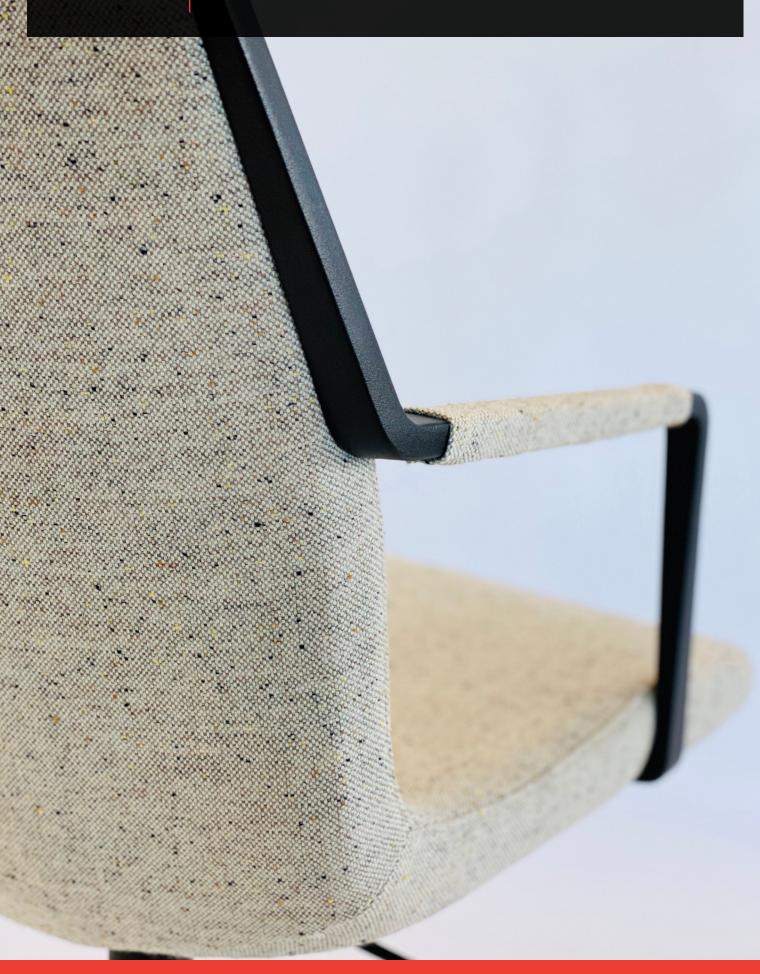

# DENVER CRAWLER

This executive chair is for any business setting with its size and elegance befitting any project. It has a steel frame on a heightadjustable base with moulded foam to suit all upholstery requirements. The Denver Crawler is available with or without armrests and is offered with a hand-sewn fabric or leather arm sleeve for extra comfort and detail. Made in Germany and upholstered in Australia.

## **OPTIONS**

Armrests, including hand-sewn fabric or leather arm sleeves

Base in polished aluminium or powdercoated black or white