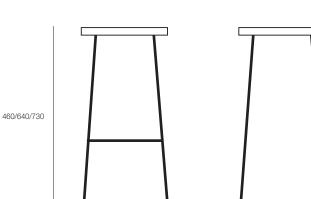

#### DIMENSIONS

| Height  | Width | Depth |
|---------|-------|-------|
| Various | 350mm | 285mm |

m

Origin Lead Time Europe 4 weeks

**TECHNICAL DRAWINGS** 

GENERAL

### OPTIONS

Seat height: 460mm, 640mm or 730mm Choice of timber or polypropylene seat Timber finish in natural Ash Polypropylene colour: Black, White and Anthracite

350