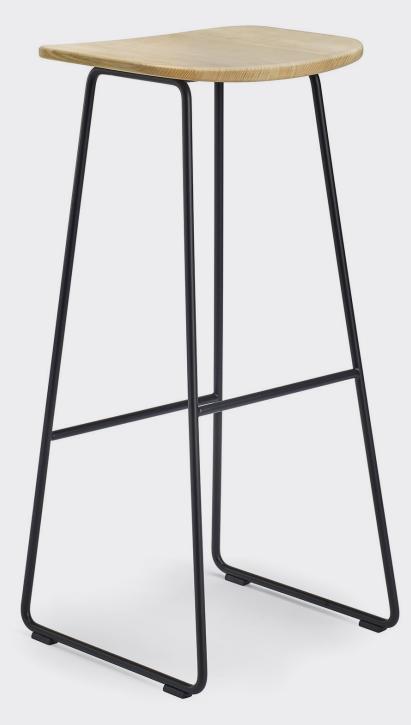

# CLAIRE STOOL

The Claire Stool is available in three seat heights, with the option of a coloured polypropylene seat or a timber seat. The simple sled base features a comfort footrest. The Claire Stool has applications in residential, commercial, hospitality and education settings.

### SPECIFICATIONS

Made in Italy and assembled in Australia 5-year warranty Timber or polypropylene seat Aluminium sled frame with footrest