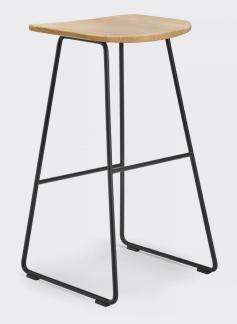

# CLAIRE STOOL

The Claire Stool is available in three seat heights, with the option of a coloured polypropylene seat or a timber seat. The simple sled base features a comfort footrest. The Claire Stool has applications in residential, commercial, hospitality and education settings.

### SPECIFICATIONS

Made in Italy and assembled in Australia 5-year warranty Timber or polypropylene seat Aluminium sled frame with footrest