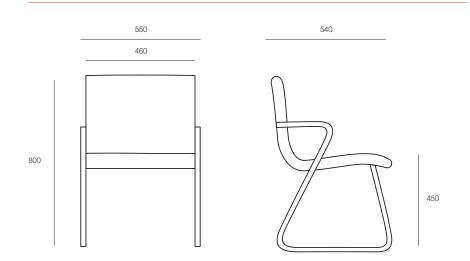

#### DIMENSIONS

| Height | Width | Depth |
|--------|-------|-------|
| 800mm  | 550mm | 540mm |

m

Lead Time

## **TECHNICAL DRAWINGS**