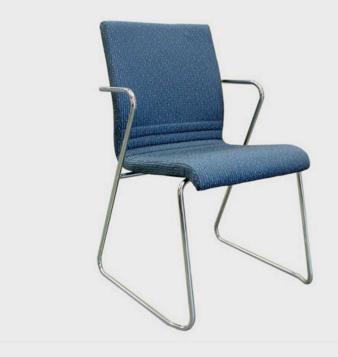

# ZIG

The Zig chair has a solid rod cantilever base and is available with or without arms. It is very flexible in its application within a hospital, reception or waiting room environment or as a visitor chair. With or without stitching detail in the curve of the chair and with a waterfall front adding to the comfort.

#### **SPECIFICATIONS**

Australian made 5 year warranty Round tube steel frame Bright chrome finish Stackable