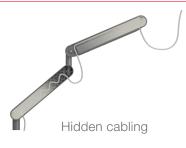

### **SPECIFICATIONS**

Numerous display mount with interchangable options Dynamic arm supports 3-11kg Spring adjustment Concealed cables Articulation- verticle adjustment +35°/-35° 180° lockout to protect walls and screens Screen visa mount 75mm & 100mm