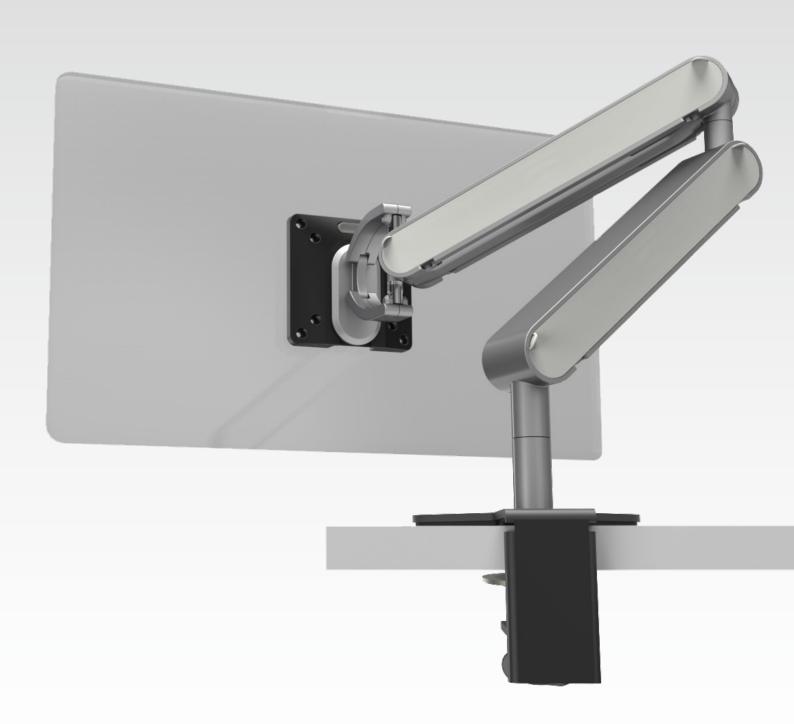

### **SPECIFICATIONS**

Numerous display mount with interchangable options Dynamic arm supports 3-11kg Spring adjustment Concealed cables Articulation- verticle adjustment +35°/-35° 180° lockout to protect walls and screens Screen visa mount 75mm & 100mm

#### **GENERAL**

Origin **Lead Time** Australia 3 weeks