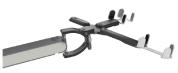

# ZGOMONITOR ARM

With its innovative design and cutting edge technology, zgo sets a precedent in bringing an ergonomic experience to discerning users. It has highly flexible adjustments to fit you comfortably. Simple installation and high adaptability with different monitors are further testaments to its design with you in mind.

### **SPECIFICATIONS**

Numerous display mount with interchangable options Dynamic arm supports 3-11kg Spring adjustment Concealed cables Articulation- verticle adjustment +35°/-35° 180° lockout to protect walls and screens Screen visa mount 75mm & 100mm