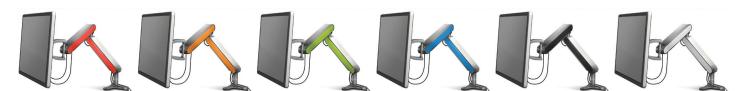

#### **OPTIONS**

Z Twin dual monitor bar, supports two monitors up to 24 inches each Supported Monitor sizes: 19, 20, 22, 24, 27, 30 inch

Side-panel colour options: Black, Red, Blue, Orange, Green

Arm colour options: Metallic silver or Pearl white Sliding clamp for table thickness 21-28mm or Universal clamp for table thickness 18-60mm