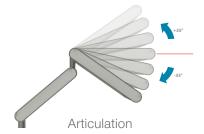

### **SPECIFICATIONS**

Numerous display mount with interchangable options Dynamic arm supports 3-11kg Spring adjustment Concealed cables Articulation- verticle adjustment +35°/-35° 180° lockout to protect walls and screens Screen visa mount 75mm & 100mm