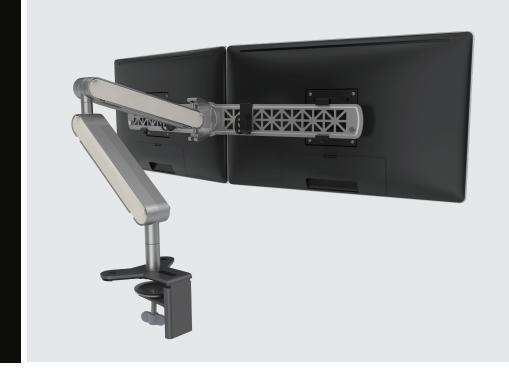

#### **OPTIONS**

Z Twin dual monitor bar, supports two monitors up to 24 inches each Supported Monitor sizes: 19, 20, 22, 24, 27, 30 inch

Side-panel colour options: Black, Red, Blue, Orange, Green

Arm colour options: Metallic silver or Pearl white Sliding clamp for table thickness 21-28mm or Universal clamp for table thickness 18-60mm