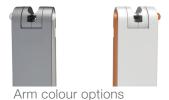

#### **OPTIONS**

Z Twin dual monitor bar, supports two monitors up to 24 inches each Supported Monitor sizes: 19, 20, 22, 24, 27, 30 inch

Side-panel colour options: Black, Red, Blue, Orange, Green

Arm colour options: Metallic silver or Pearl white Sliding clamp for table thickness 21-28mm or Universal clamp for table thickness 18-60mm