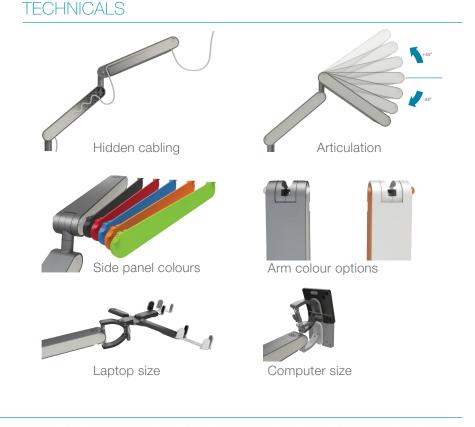

### SPECIFICATIONS

Numerous display mount with interchangable options Dynamic arm supports 3-11kg Spring adjustment Concealed cables Articulation- verticle adjustment +35°/-35° 180° lockout to protect walls and screens Screen vesa mount 75mm & 100mm

#### OPTIONS

Z Twin dual monitor bar, supports two monitors up to 24 inches each Supported Monitor sizes: 19, 20, 22, 24, 27, 30 inch Side-panel colour options: Black, Red, Blue, Orange, Green Arm colour options: Metallic silver or Pearl white Sliding clamp for table thickness 21-28mm or Universal clamp for table thickness 18-60mm