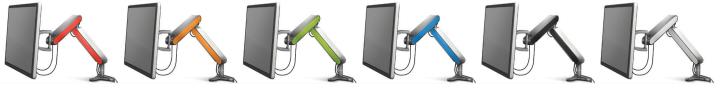

#### OPTIONS

Z Twin dual monitor bar, supports two monitors up to 24 inches each Supported Monitor sizes: 19, 20, 22, 24, 27, 30 inch Side-panel colour options: Black, Red, Blue, Orange, Green Arm colour options: Metallic silver or Pearl white Sliding clamp for table thickness 21-28mm or Universal clamp for table thickness 18-60mm