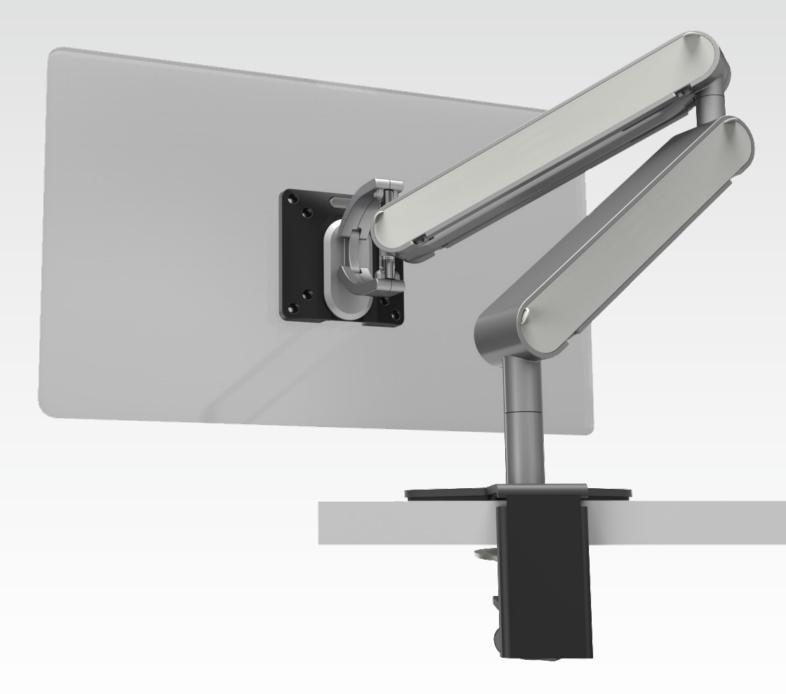

### SPECIFICATIONS

Numerous display mount with interchangable options Dynamic arm supports 3-11kg Spring adjustment Concealed cables Articulation- verticle adjustment +35°/-35° 180° lockout to protect walls and screens Screen vesa mount 75mm & 100mm