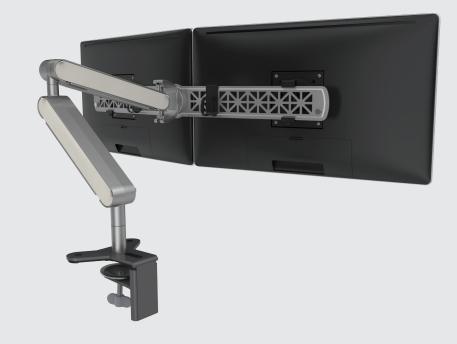

#### OPTIONS

Z Twin dual monitor bar, supports two monitors up to 24 inches each Supported Monitor sizes: 19, 20, 22, 24, 27, 30 inch Side-panel colour options: Black, Red, Blue, Orange, Green Arm colour options: Metallic silver or Pearl white Sliding clamp for table thickness 21-28mm or Universal clamp for table thickness 18-60mm