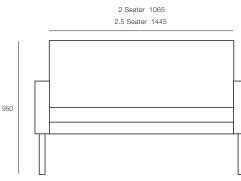

#### DIMENSIONS

| Height | Width | Depth |
|--------|-------|-------|
| 950mm  | 650mm | 700mm |

)mm

Origin Lead Time Australia 4 weeks

GENERAL

## **OPTIONS**

Upholstered in selected material Colour stain match for legs Timber base 2 and 2.5 Seater Antimacassars **EZY-CLEAN** feature Memory foam in seat cushion

**TECHNICAL DRAWINGS** 