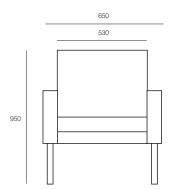

#### DIMENSIONS

| Height | Width | Depth |
|--------|-------|-------|
| 950mm  | 650mm | 700mm |

)mm

Origin Lead Time Australia 4 weeks

GENERAL