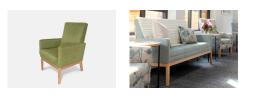

# WILLOW

The Willow is a high back stylish, square look tub chair which is versatile in its application. It is extremely well padded in both seat and back lumbar support allowing for extended periods of sedentary use. This chair can be used in reception and waiting areas as well as a bedroom chair. The easy clean feature added to this chair enhances the efficiency in cleaning regimes

## **OPTIONS**

Upholstered in selected material Colour stain match for legs Timber base 2 and 2.5 Seater Antimacassars **EZY-CLEAN** feature Memory foam in seat cushion

**TECHNICAL DRAWINGS** 