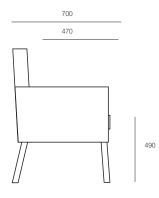

#### DIMENSIONS

| Height | Width | Depth |
|--------|-------|-------|
| 950mm  | 650mm | 700mm |

)mm

Origin Lead Time Australia 4 weeks

GENERAL