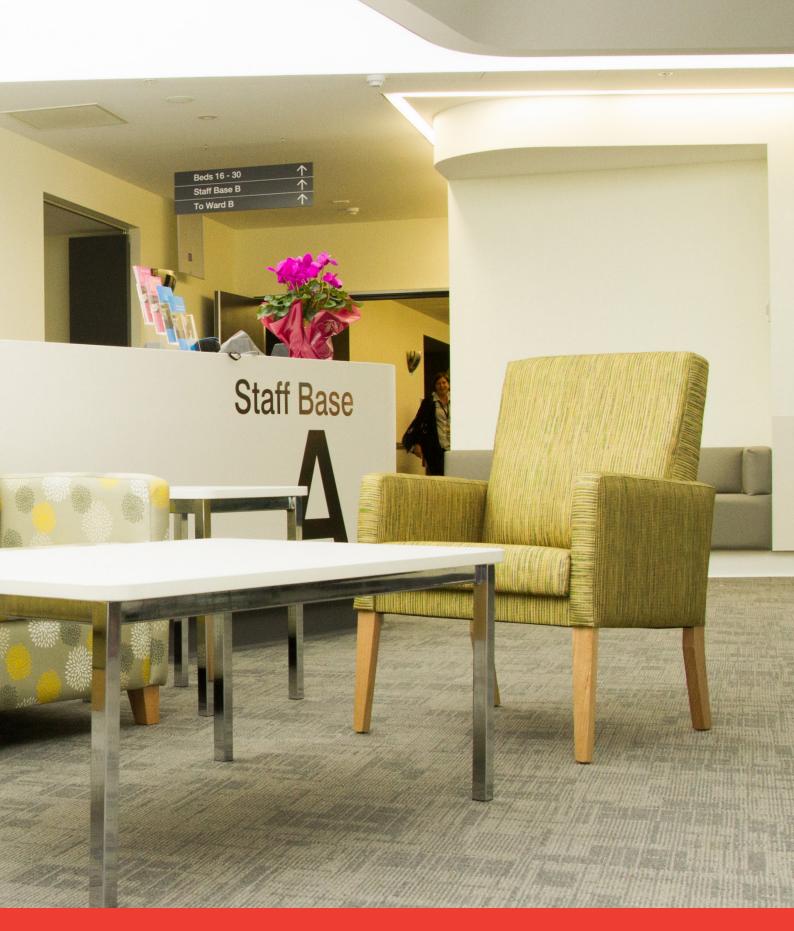

# WILLOW

The Willow is a high back stylish, square look tub chair which is versatile in its application. It is extremely well padded in both seat and back lumbar support allowing for extended periods of sedentary use. This chair can be used in reception and waiting areas as well as a bedroom chair. The easy clean feature added to this chair enhances the efficiency in cleaning regimes