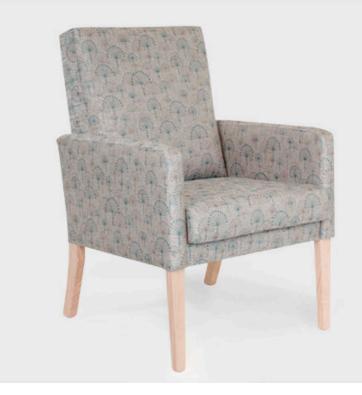

# WILLOW

The Willow is a high back stylish, square look tub chair which is versatile in its application. It is extremely well padded in both seat and back lumbar support allowing for extended periods of sedentary use. This chair can be used in reception and waiting areas as well as a bedroom chair. The easy clean feature added to this chair enhances the efficiency in cleaning regimes

### **SPECIFICATIONS**

Australian made 5 year warranty Solid Victorian Ash Legs Fire retardant foam Excellent lumbar support

## **OPTIONS**

Upholstered in selected material Colour stain match for legs Timber base 2 and 2.5 Seater Antimacassars **EZY-CLEAN** feature Memory foam in seat cushion

**TECHNICAL DRAWINGS** 