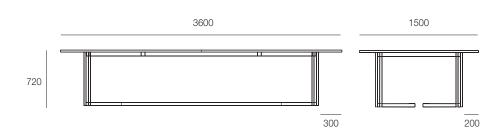

## **DIMENSIONS**

Height Width Depth 720mm 1500-3600mm 1500mm

### TECHNICAL DRAWINGS