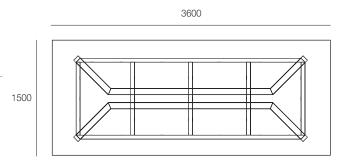

## **DIMENSIONS**

Height Width Depth 720mm 1500-3600mm 1500mm

### TECHNICAL DRAWINGS