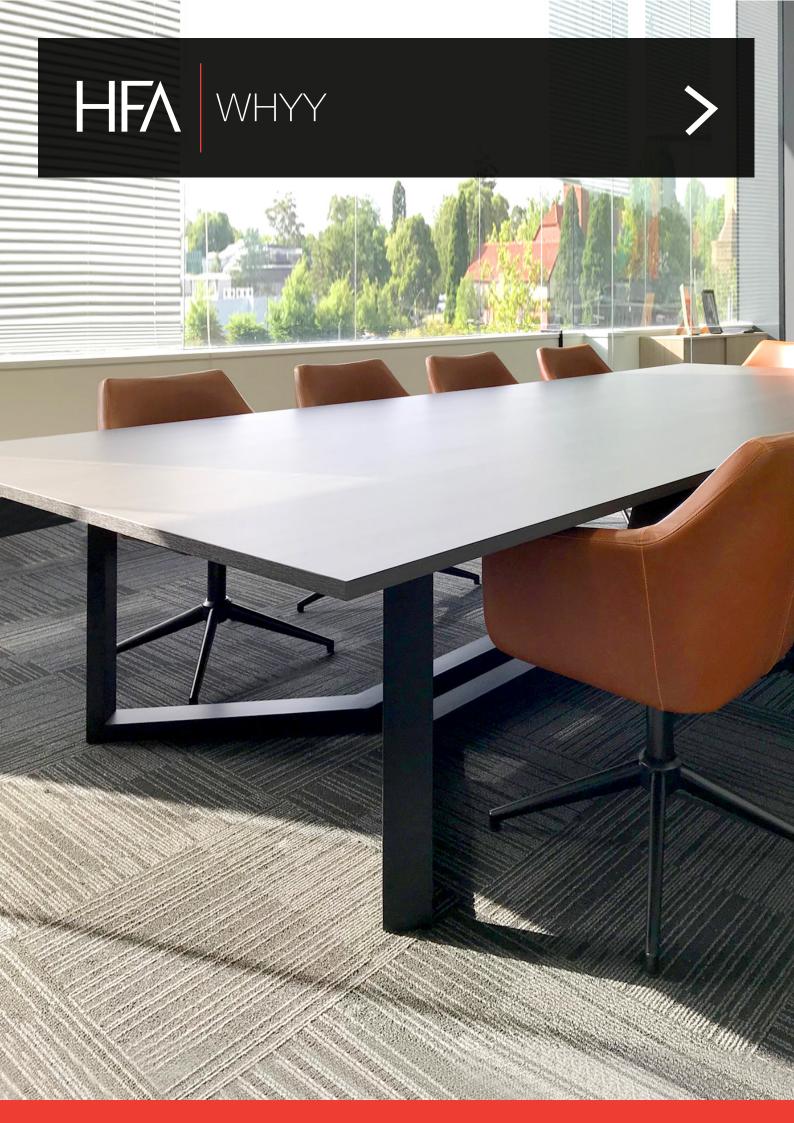

# WHYY

A table that makes a statement perfect for boardrooms, meeting rooms or breakout spaces. The Whyy table features a modern and industrial steel base in a unique and creative design. The base is available in steel powdercoat or timber. Tops are available in laminate, veneer or solid timber in either rectangular or elliptical.