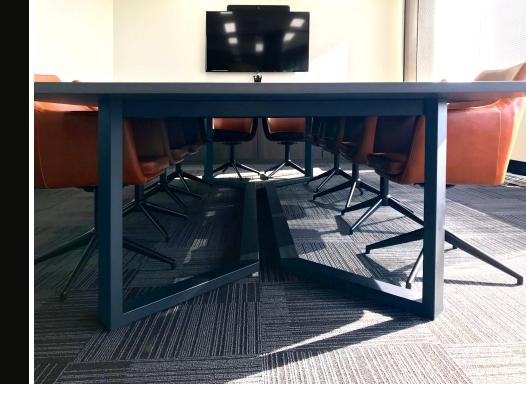

# WHYY

A table that makes a statement perfect for boardrooms, meeting rooms or breakout spaces. The Whyy table features a modern and industrial steel base in a unique and creative design. The base is available in steel powdercoat or timber. Tops are available in laminate, veneer or solid timber in either rectangular or elliptical.

#### **SPECIFICATIONS**

Australian made Steel base Powdercoat finish