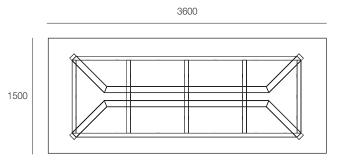

## **DIMENSIONS**

Height Width Depth 720mm 1500-3600mm 1500mm

## TECHNICAL DRAWINGS