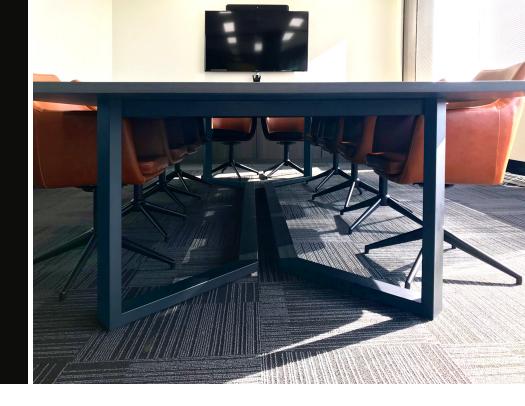

# WHYY

A table that makes a statement perfect for boardrooms, meeting rooms or breakout spaces. The Whyy table features a modern and industrial steel base in a unique and creative design. The base is available in steel powdercoat or timber. Tops are available in laminate, veneer or solid timber in either rectangular or elliptical.

#### **SPECIFICATIONS**

Australian made Steel base Powdercoat finish