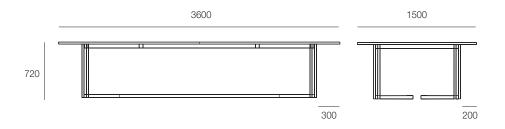

## **DIMENSIONS**

Height Width Depth 720mm 1500-3600mm 1500mm

## TECHNICAL DRAWINGS