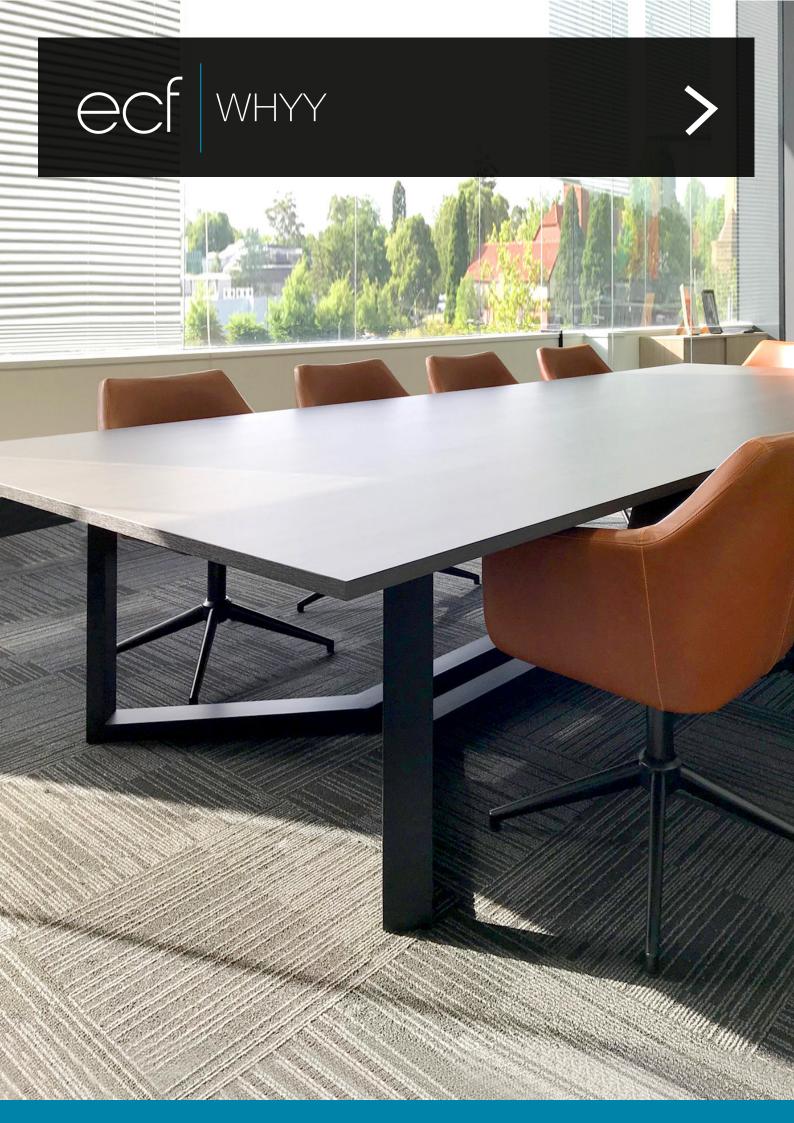

# WHYY

A table that makes a statement perfect for boardrooms, meeting rooms or breakout spaces. The Whyy table features a modern and industrial steel base in a unique and creative design. The base is available in steel powdercoat or timber. Tops are available in laminate, veneer or solid timber in either rectangular or elliptical.