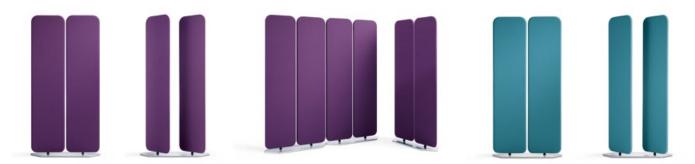

## Screen and partition with Sedus viswall.

Top: The two panels are independently rotatable. Bottom: Using several elements, it's easy to create different configurations.

Anyone wanting to combine open-plan office design with the need for confidentiality and distraction-free zones will find the perfect solution in "viswall". Each "viswall" is a two-panel screen consisting of fully rotating slats which stand on a sturdy base plate. Because the fabric-covered panels rotate, the elements are able to provide slight transparency, complete transparency or total visual protection. Thanks to the angled base plates, the modules can be positioned in a row, staggered or oriented in different directions. Design: speziell®