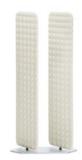

## Screen and partition with Sedus viswall.

Top: The two panels are independently rotatable. Bottom: Using several elements, it's easy to create different configurations.

Anyone wanting to combine open-plan office design with the need for confidentiality and distraction-free zones will find the perfect solution in "viswall". Each "viswall" is a two-panel screen consisting of fully rotating slats which stand on a sturdy base plate. Because the fabric-covered panels rotate, the elements are able to provide slight transparency, complete transparency or total visual protection. Thanks to the angled base plates, the modules can be positioned in a row, staggered or oriented in different directions. Design: speziell®