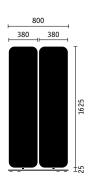

## Screen and partition with Sedus viswall.

Top: The two panels are independently rotatable. Bottom: Using several elements, it's easy to create different configurations.

Anyone wanting to combine open-plan office design with the need for confidentiality and distraction-free zones will find the perfect solution in "viswall". Each "viswall" is a two-panel screen consisting of fully rotating slats which stand on a sturdy base plate. Because the fabric-covered panels rotate, the elements are able to provide slight transparency, complete transparency or total visual protection. Thanks to the angled base plates, the modules can be positioned in a row, staggered or oriented in different directions. Design: speziell®