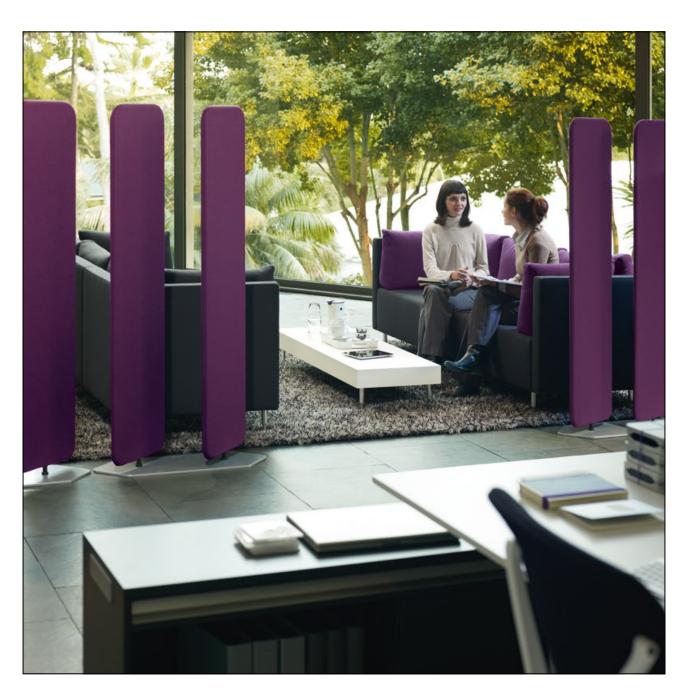

## Screen and partition with Sedus viswall.

Top: The two panels are independently rotatable. Bottom: Using several elements, it's easy to create different configurations.

Anyone wanting to combine open-plan office design with the need for confidentiality and distraction-free zones will find the perfect solution in "viswall". Each "viswall" is a two-panel screen consisting of fully rotating slats which stand on a sturdy base plate. Because the fabric-covered panels rotate, the elements are able to provide slight transparency, complete transparency or total visual protection. Thanks to the angled base plates, the modules can be positioned in a row, staggered or oriented in different directions. Design: speziell®