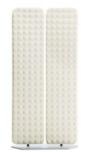

## Screen and partition with Sedus viswall.

Top: The two panels are independently rotatable. Bottom: Using several elements, it's easy to create different configurations.

Anyone wanting to combine open-plan office design with the need for confidentiality and distraction-free zones will find the perfect solution in "viswall". Each "viswall" is a two-panel screen consisting of fully rotating slats which stand on a sturdy base plate. Because the fabric-covered panels rotate, the elements are able to provide slight transparency, complete transparency or total visual protection. Thanks to the angled base plates, the modules can be positioned in a row, staggered or oriented in different directions. Design: speziell®