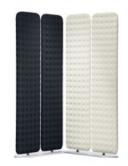

## Screen and partition with Sedus viswall.

Top: The two panels are independently rotatable. Bottom: Using several elements, it's easy to create different configurations.

Anyone wanting to combine open-plan office design with the need for confidentiality and distraction-free zones will find the perfect solution in "viswall". Each "viswall" is a two-panel screen consisting of fully rotating slats which stand on a sturdy base plate. Because the fabric-covered panels rotate, the elements are able to provide slight transparency, complete transparency or total visual protection. Thanks to the angled base plates, the modules can be positioned in a row, staggered or oriented in different directions. Design: speziell®

**Colours.** The screen elements can be delivered in a total of 60 colours from the Fame. Crêpe, Atlantic and Atlantic Bubble collections.

Fame fabric

Crêpe fabric

Atlantic fabric

www.sedus.com

1F Marine Parade Abbotsford, Victoria 3067 Australia