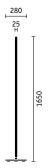

## Screen and partition with Sedus viswall.

Top: The two panels are independently rotatable. Bottom: Using several elements, it's easy to create different configurations.

Anyone wanting to combine open-plan office design with the need for confidentiality and distraction-free zones will find the perfect solution in "viswall". Each "viswall" is a two-panel screen consisting of fully rotating slats which stand on a sturdy base plate. Because the fabric-covered panels rotate, the elements are able to provide slight transparency, complete transparency or total visual protection. Thanks to the angled base plates, the modules can be positioned in a row, staggered or oriented in different directions. Design: speziell®