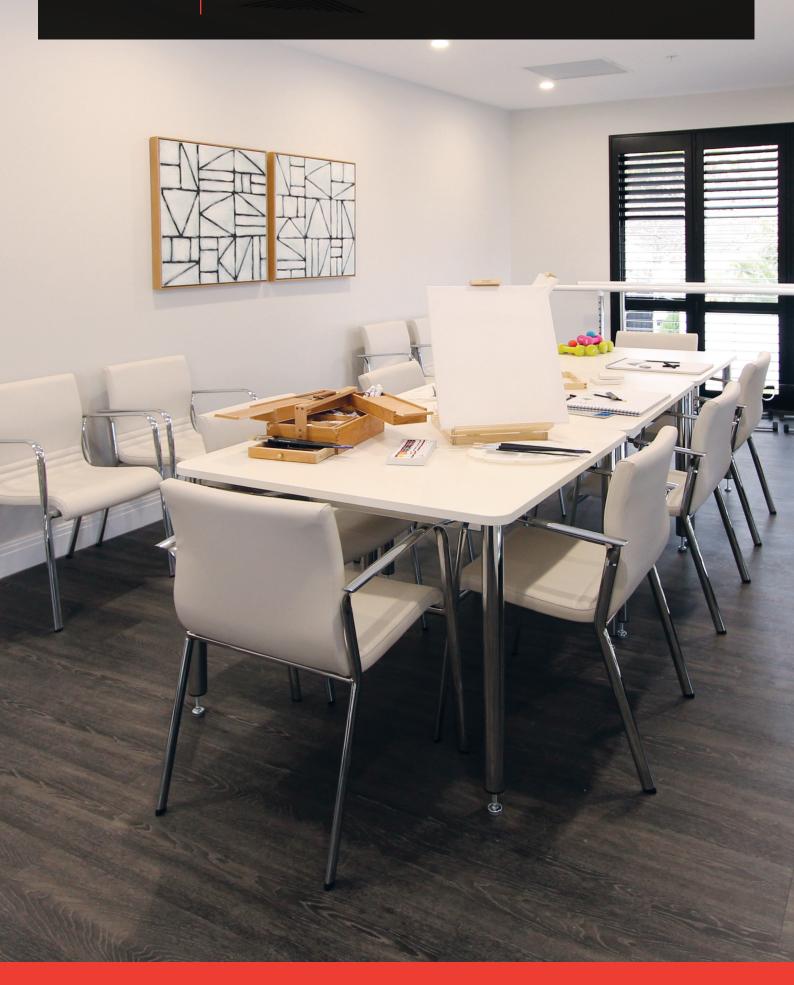

# VERE

The Vere chair has an extruded oval four leg base and is available with or without arms. The arm detail increases usability for ease of standing in a hospital or clinic environment. It is very flexible in its application from reception to visitors seating with or without stitching detail in the curve of the chair and with a waterfall front adding to the comfort.