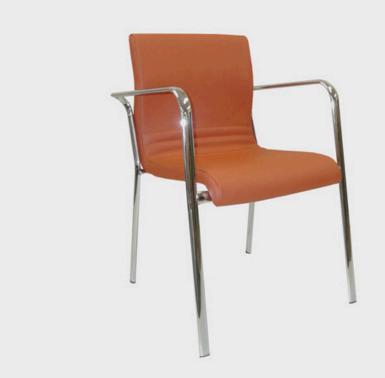

# VERE

The Vere chair has an extruded oval four leg base and is available with or without arms. The arm detail increases usability for ease of standing in a hospital or clinic environment. It is very flexible in its application from reception to visitors seating with or without stitching detail in the curve of the chair and with a waterfall front adding to the comfort.

#### **OPTIONS**

be specified

Upholstered in selected material Oval tube steel frame Bright chrome finish Stackable With or without arms Pleat detail standard with four but can