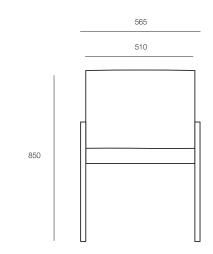

# VERE

The Vere chair has an extruded oval four leg base and is available with or without arms. The arm detail increases usability for ease of standing in a hospital or clinic environment. It is very flexible in its application from reception to visitors seating with or without stitching detail in the curve of the chair and with a waterfall front adding to the comfort.



# **DIMENSIONS**

Height Width Depth 850mm 565mm 565mm

#### **SPECIFICATIONS**

Australian made 5 year warranty

#### **OPTIONS**

be specified

Upholstered in selected material Oval tube steel frame Bright chrome finish Stackable With or without arms Pleat detail standard with four but can

## **GENERAL**

Origin Lead Time 4 weeks Australia

## TECHNICAL DRAWINGS





#### PRODUCT OPTIONS