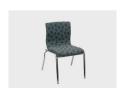

# VERE

The Vere chair has an extruded oval four leg base and is available with or without arms. The arm detail increases usability for ease of standing in a hospital or clinic environment. It is very flexible in its application from reception to visitors seating with or without stitching detail in the curve of the chair and with a waterfall front adding to the comfort.

#### **OPTIONS**

be specified

Upholstered in selected material Oval tube steel frame Bright chrome finish Stackable With or without arms Pleat detail standard with four but can