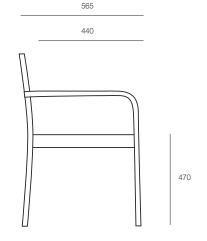

# VERE

The Vere chair has an extruded oval four leg base and is available with or without arms. The arm detail increases usability for ease of standing in a hospital or clinic environment. It is very flexible in its application from reception to visitors seating with or without stitching detail in the curve of the chair and with a waterfall front adding to the comfort.



# **DIMENSIONS**

Height Width Depth 850mm 565mm 565mm

#### **SPECIFICATIONS**

Australian made 5 year warranty

#### **OPTIONS**

be specified

Upholstered in selected material Oval tube steel frame Bright chrome finish Stackable With or without arms Pleat detail standard with four but can

## **GENERAL**

Origin Lead Time 4 weeks Australia

## TECHNICAL DRAWINGS





#### PRODUCT OPTIONS