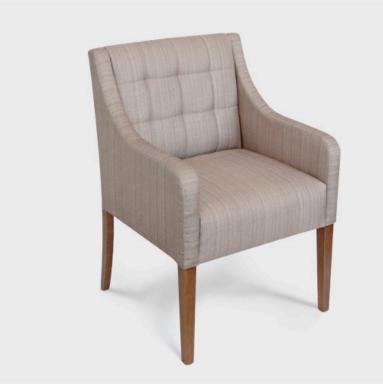

# **VENUS**

The Venus chair is a sister chair to the Flinders with its embellished back with both stitch lines and decorative pull details adding a stylish design to the chair. It is a versatile style that could be used in various settings including bedrooms, lounge room and receptions.

## **SPECIFICATIONS**

Australian Made 5 Year warranty Fire retardant foams Solid Victorian ash legs Solid timber frame Sculptured back for comfort

#### **OPTIONS**

Upholstered in selected materials Colour stain match Ezy-clean feature Square front to arms