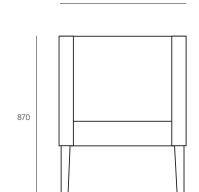

## **DIMENSIONS**

Height Width Depth 870mm 650mm 630mm

# TECHNICAL DRAWINGS

650