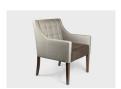

# **VENUS**

The Venus chair is a sister chair to the Flinders with its embellished back with both stitch lines and decorative pull details adding a stylish design to the chair. It is a versatile style that could be used in various settings including bedrooms, lounge room and receptions.

## **DIMENSIONS**

Height Width Depth 870mm 650mm 630mm

## **SPECIFICATIONS**

Australian Made 5 Year warranty Fire retardant foams Solid Victorian ash legs Solid timber frame Sculptured back for comfort

#### **OPTIONS**

Upholstered in selected materials Colour stain match Ezy-clean feature Square front to arms