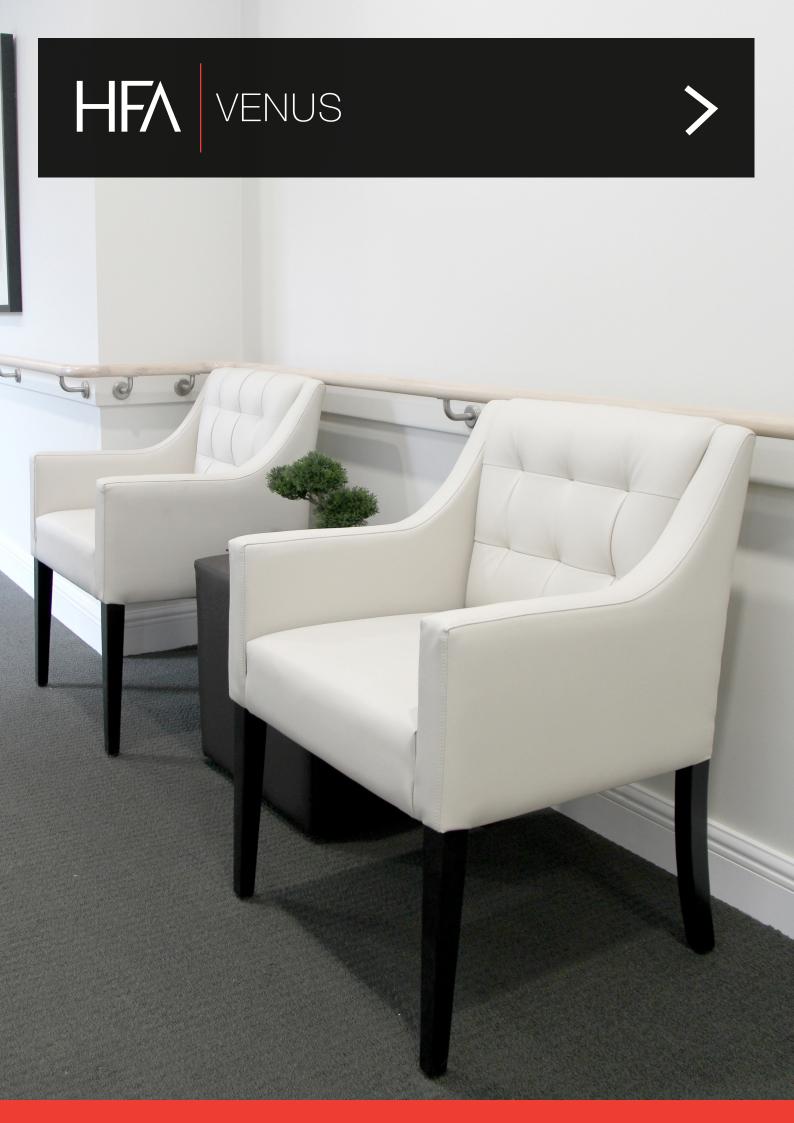

# **VENUS**

The Venus chair is a sister chair to the Flinders with its embellished back with both stitch lines and decorative pull details adding a stylish design to the chair. It is a versatile style that could be used in various settings including bedrooms, lounge room and receptions.