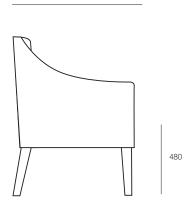

## **DIMENSIONS**

Height Width Depth 870mm 650mm 630mm

# TECHNICAL DRAWINGS

650