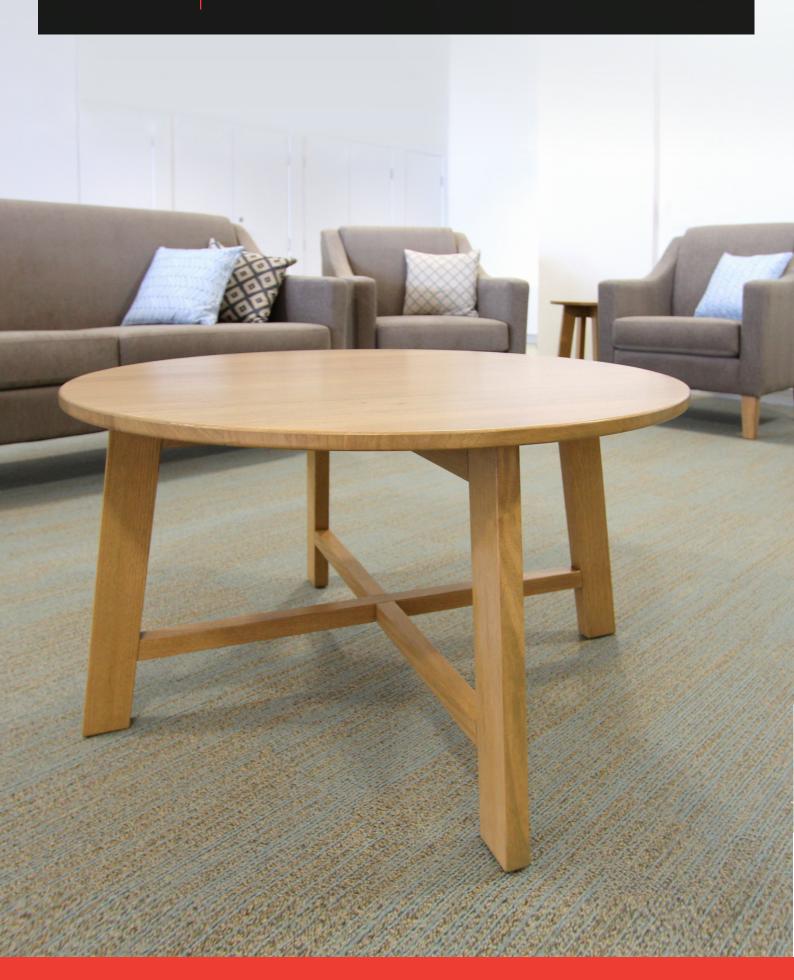

# HFA UNITY COFFEE TABLE

## UNITY COFFEE TABLE

The unity coffee table features a cross over solid timber frame with tapered legs creating a sturdy, yet modern base. The top is available in either Victorian ash or laminate. It can be produced as a coffee table or side table at various sizes and heights to suit the needs of your project.