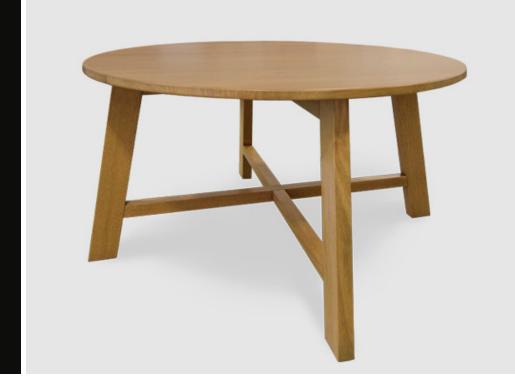

# HFA UNITY COFFEE TABLE

## UNITY COFFEE TABLE

The unity coffee table features a cross over solid timber frame with tapered legs creating a sturdy, yet modern base. The top is available in either Victorian ash or laminate. It can be produced as a coffee table or side table at various sizes and heights to suit the needs of your project.

#### **OPTIONS**

Coffee Table

Side Table

Round style is standard

Oval, square and rectangular options available on request

Victorian Ash Base and laminate top

Colour stain match