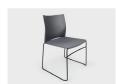

# TRACK

The Track Visitor chair is a robust chair suitable for many uses including meeting rooms, lunchrooms, training rooms and waiting areas. The chair comes with a solid polypropylene back and is also available as a fully upholstered version which includes track stitching. This chair has stacking capabilities and comes in a variety of colours.

## **SPECIFICATIONS**

5 year warranty
Polypropylene seat and back
Polished chrome sled frame
Stackable