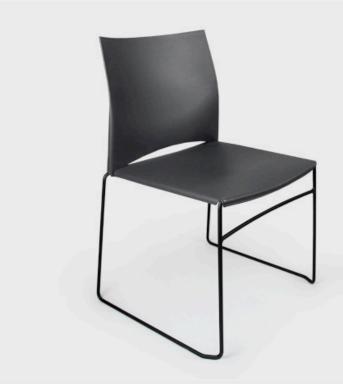

# TRACK

The Track Visitor chair is a robust chair suitable for many uses including meeting rooms, lunchrooms, training rooms and waiting areas. The chair comes with a solid polypropylene back and is also available as a fully upholstered version which includes track stitching. This chair has stacking capabilities and comes in a variety of colours.

## **SPECIFICATIONS**

5 year warranty
Polypropylene seat and back
Polished chrome sled frame
Stackable