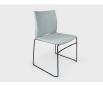

# TRACK

The Track Visitor chair is a robust chair suitable for many uses including meeting rooms, lunchrooms, training rooms and waiting areas. The chair comes with a solid polypropylene back and is also available as a fully upholstered version which includes track stitching. This chair has stacking capabilities and comes in a variety of colours.

## **OPTIONS**

Upholstered seat pad

Fixed arm rests

Arms

Fully upholstered seat and back with track stitching

Bar stool

Powder Coat Frames