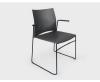

# TRACK

The Track Visitor chair is a robust chair suitable for many uses including meeting rooms, lunchrooms, training rooms and waiting areas. The chair comes with a solid polypropylene back and is also available as a fully upholstered version which includes track stitching. This chair has stacking capabilities and comes in a variety of colours.

## **OPTIONS**

Upholstered seat pad

Fixed arm rests

Arms

Fully upholstered seat and back with track stitching

Bar stool

Powder Coat Frames