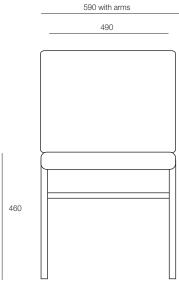

#### **DIMENSIONS**

**Height Width Depth** 840mm 590mm 460mm

# TECHNICAL DRAWINGS