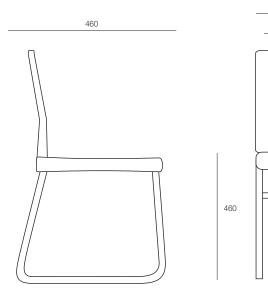

#### **DIMENSIONS**

**Height Width Depth** 840mm 590mm 460mm

# TECHNICAL DRAWINGS