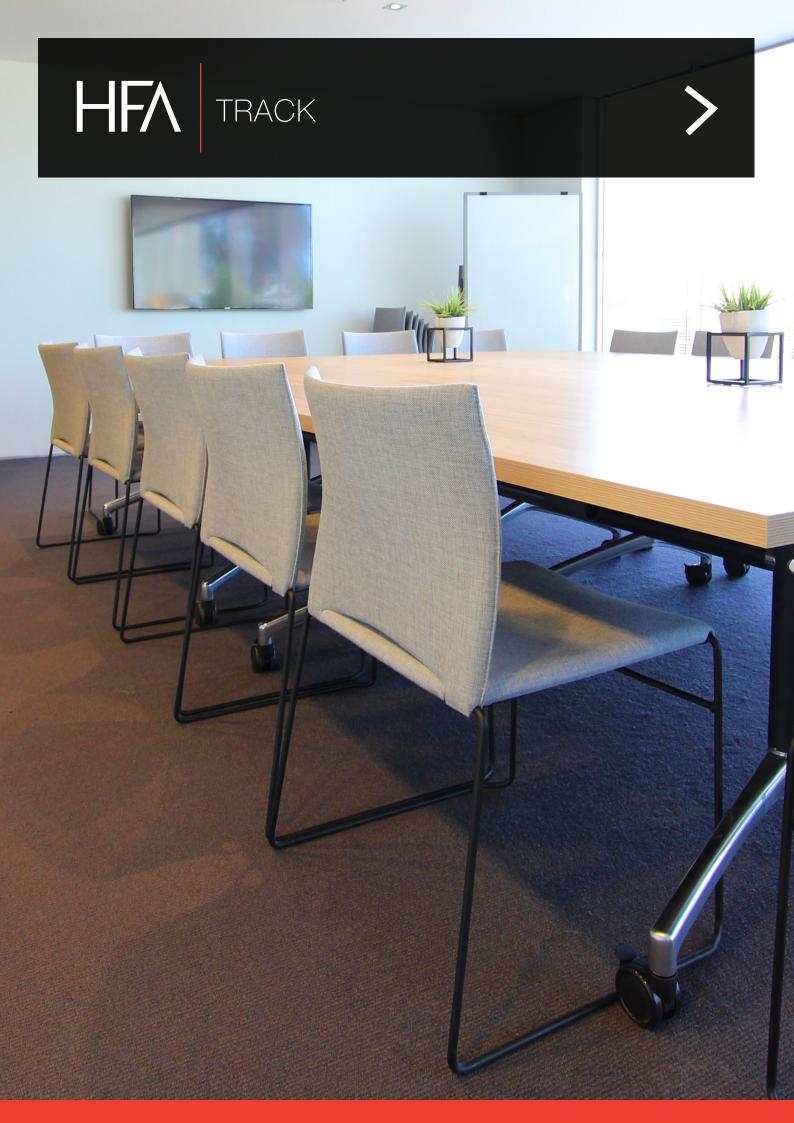

# TRACK

The Track Visitor chair is a robust chair suitable for many uses including meeting rooms, lunchrooms, training rooms and waiting areas. The chair comes with a solid polypropylene back and is also available as a fully upholstered version which includes track stitching. This chair has stacking capabilities and comes in a variety of colours.