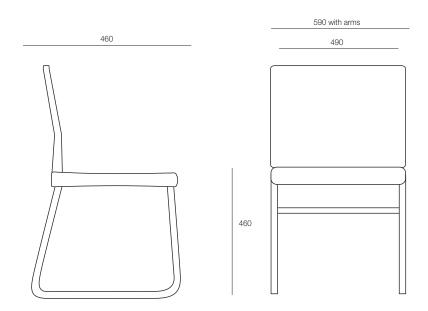

# HFA TRACK SOFT PAD





# TRACK SOFT PAD

The Track Visitor chair is a robust chair suitable for many uses including meeting rooms, lunchrooms, training rooms and waiting areas. The chair comes fully upholstered with a track stitching. This chair has stacking capabilities and comes in a variety of colours.



### **DIMENSIONS**

Height Width Depth 840mm 460mm 590mm

## **SPECIFICATIONS**

5 year warranty Fully upholstered seat and back Polished chrome sled frame Stackable

## **OPTIONS**

Upholstered seat pad Fixed arm rests Arms Bar stool Powder Coat Frames

### **GENERAL**

Origin Lead Time Europe 3 weeks

# TECHNICAL DRAWINGS