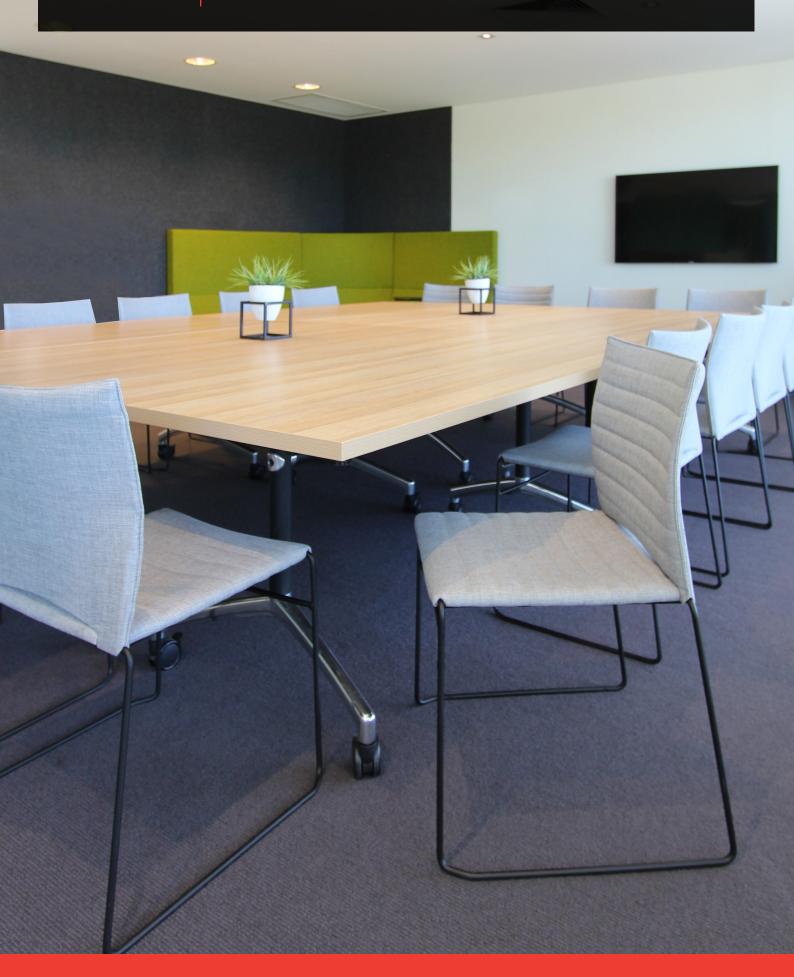

# TRACK SOFT PAD

The Track Visitor chair is a robust chair suitable for many uses including meeting rooms, lunchrooms, training rooms and waiting areas. The chair comes fully upholstered with a track stitching. This chair has stacking capabilities and comes in a variety of colours.