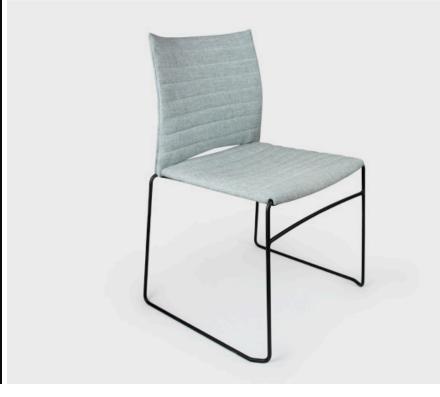

# TRACK SOFT PAD

The Track Visitor chair is a robust chair suitable for many uses including meeting rooms, lunchrooms, training rooms and waiting areas. The chair comes fully upholstered with a track stitching. This chair has stacking capabilities and comes in a variety of colours.

## **SPECIFICATIONS**

5 year warranty Fully upholstered seat and back Polished chrome sled frame Stackable